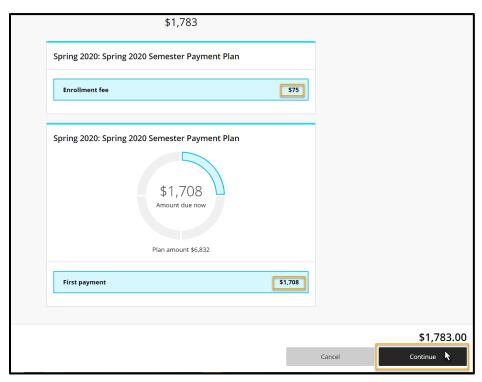

8. Review the **payment screen** to see your first payment and enrollment fee costs (**due at time of enrollment**). Press **Continue**.

\*\*\*The Payment Plan Enrollment Fee is subject to changes based on type of payment plan enrollment and/or the date of payment plan enrollment. For further information regarding the cost of your desired payment plan, please review our website at: <a href="https://laverne.edu/accounts/payment-plans/">https://laverne.edu/accounts/payment-plans/</a>.