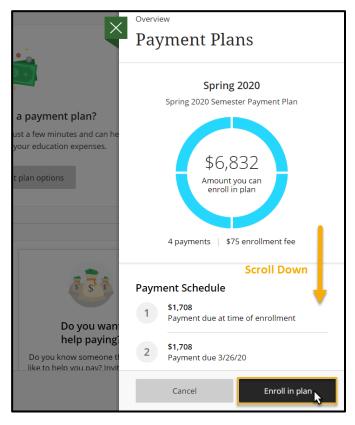

6. Review the payment plan options for your course of study, then click **Enroll in plan** to begin your payment plan set-up.

\*\*\*The Payment Plan Enrollment Fee is subject to changes based on type of payment plan enrollment and/or the date of payment plan enrollment. For further information regarding the cost of your desired payment plan, please review our website at: