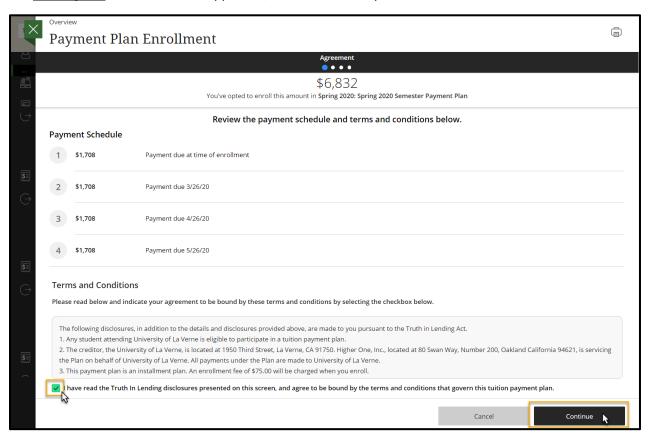

https://laverne.edu/accounts/payment-plans/.

7. Review the payment plan installation **schedule** and **Terms and Conditions** <u>prior to accepting the Truth in</u> Lending box. Once reviewed/approved, click the box and press **Continue**.