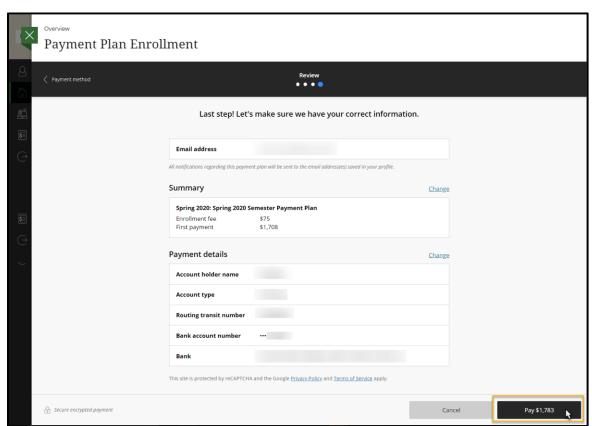

9. Add your **payment method** (new or previously used). Decide if you'd like to save this account for future use by **checking the box near the bottom of the selections.** Then press **Continue**.

10. Review all payment plan enrollment details. Once confirmed, press the **Pay** box at the end to <u>submit</u> <u>payment and enroll in a payment plan – *this action cannot be undone*!</u>