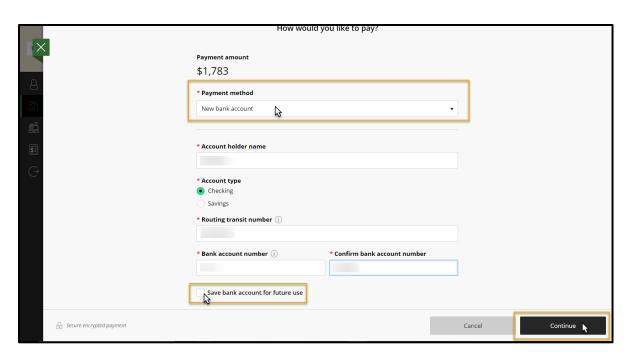

9. Add your **payment method** (new or previously used). Decide if you'd like to save this account for future use by **checking the box near the bottom of the selections.** Then press **Continue**.

10. Review all payment plan enrollment details. Once confirmed, press the **Pay** box at the end to <u>submit</u> <u>payment and enroll in a payment plan – *this action cannot be undone*!</u>