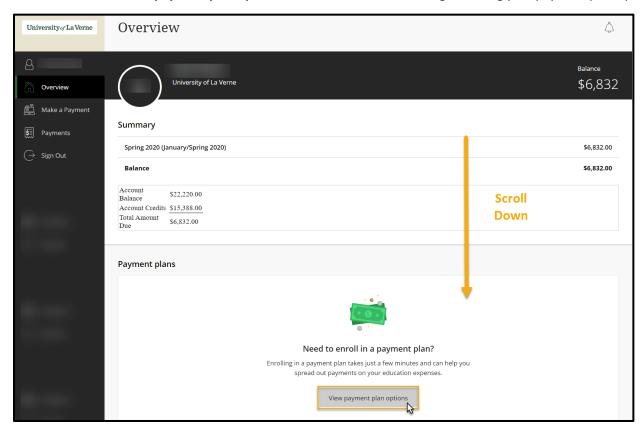

## How to Set-up a Payment Plan in your My Student Account Center

- 1. Click on the LaVerne Portal and login with your username and email password.
- 2. Click on Financial Aid & Student Accounts.
- 3. Click on Student Account Services.
- 4. Click on the My Student Account Center link. This will open a new tab.
- 5. Scroll down to View payment plan options, then click on the box to begin viewing your payment plan options.