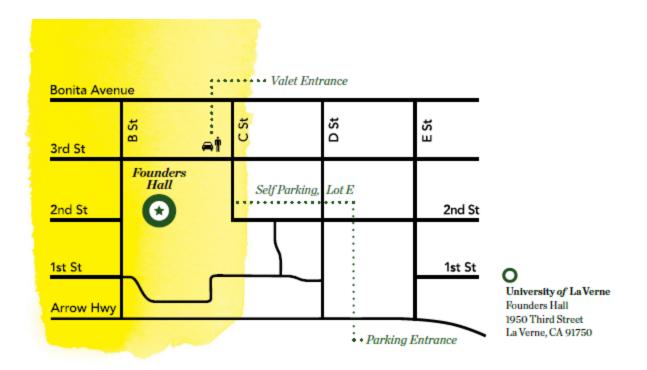

### Where on campus will the Gala be located?

The reception beginning at 5:00 pm will be located in front of Founders Hall. The dinner and program beginning at 6:30 pm will take place in the University Mall. See campus map below.

### Where do I park?

Valet parking services will be available in front of Founders Hall on 3<sup>rd</sup> Street. We will also have a selfparking lot adjacent to the event parking entrance...see campus map below. 3<sup>rd</sup> Street will be closed to the public between B Street and C Street and will only be accessible to Gala guests. Please follow all traffic signs posted for the event.