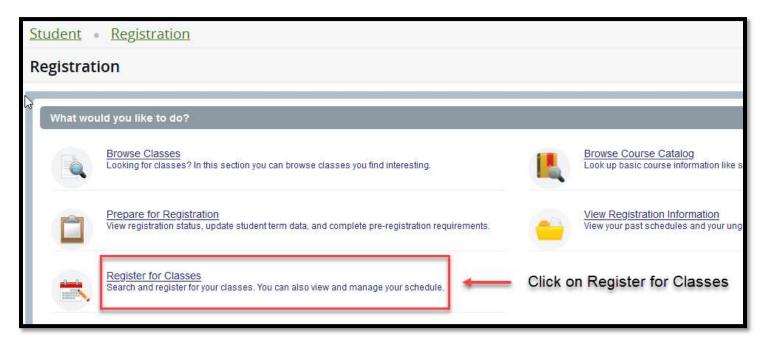

The student will click on **Registration** to go to the registration menu.

| Student   | Registration                                                                                                                |         |                                                                        |
|-----------|-----------------------------------------------------------------------------------------------------------------------------|---------|------------------------------------------------------------------------|
| Registrat | ion                                                                                                                         |         |                                                                        |
| What wo   | uld you like to do?                                                                                                         |         |                                                                        |
|           | Browse Classes<br>Looking for classes? In this section you can browse classes you find interesting.                         | L       | Browse Course Catalog<br>Look up basic course information like s       |
|           | Prepare for Registration<br>View registration status, update student term data, and complete pre-registration requirements. | -       | View Registration Information<br>View your past schedules and your ung |
|           | Register for Classes<br>Search and register for your classes. You can also view and manage your schedule.                   | Click c | on Register for Classes                                                |
|           |                                                                                                                             |         |                                                                        |