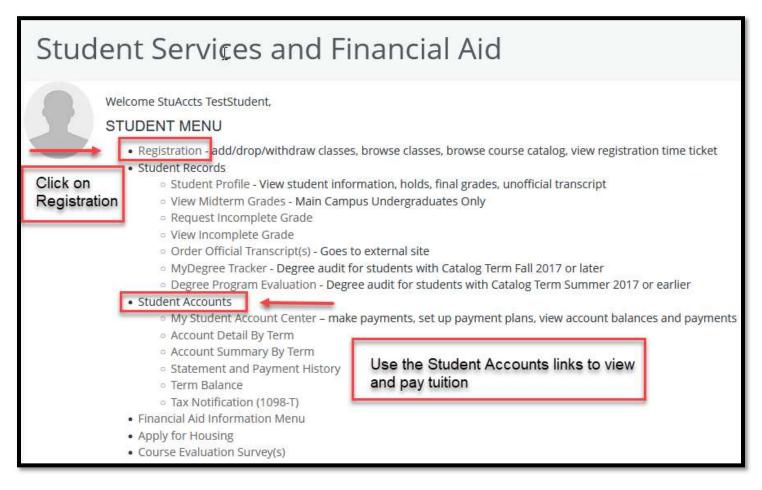

Click on either option in a red box below: Student Services & Finacial Aid

| University of LaVerne                                                                                                                                                                                                                                                                                                                                                                                                                                                                                                                                                                                                                                          |  |  |  |  |  |  |  |  |  |  |
|----------------------------------------------------------------------------------------------------------------------------------------------------------------------------------------------------------------------------------------------------------------------------------------------------------------------------------------------------------------------------------------------------------------------------------------------------------------------------------------------------------------------------------------------------------------------------------------------------------------------------------------------------------------|--|--|--|--|--|--|--|--|--|--|
| Personal Information Student Services & Financial Aid 9 Search Go                                                                                                                                                                                                                                                                                                                                                                                                                                                                                                                                                                                              |  |  |  |  |  |  |  |  |  |  |
| Single sign on access to a variety of university services is available to users who have a La Verne Graven et al Verne Portal. Please verify and/or create your personal email information from the University will be sent via your university email address. This is Registrar's offices.<br>MyLaVerne and your email address continues to be available to students after leaving the University Login or set up your La Verne Portal account by clicking HERE |  |  |  |  |  |  |  |  |  |  |
| Email Information         View or update your e-mail address(es).         Personal Information         Students, Faculty, and Starr - view or update your address(es).         Student Services & Financial Aid         Student Services & Financial Aid                                                                                                                                                                                                                                                                                                                                                                                                       |  |  |  |  |  |  |  |  |  |  |

| :: | University of LaVerne                                                                                                                                                                                                                                                                                                                                                                                                                                                                                                                                                                                                                                                                                                                                                                                                                                                                                                                                                                                                                                                                       | 🗱 💭 StuAccts TestStudent 1                                  |
|----|---------------------------------------------------------------------------------------------------------------------------------------------------------------------------------------------------------------------------------------------------------------------------------------------------------------------------------------------------------------------------------------------------------------------------------------------------------------------------------------------------------------------------------------------------------------------------------------------------------------------------------------------------------------------------------------------------------------------------------------------------------------------------------------------------------------------------------------------------------------------------------------------------------------------------------------------------------------------------------------------------------------------------------------------------------------------------------------------|-------------------------------------------------------------|
|    |                                                                                                                                                                                                                                                                                                                                                                                                                                                                                                                                                                                                                                                                                                                                                                                                                                                                                                                                                                                                                                                                                             | A You have active action item(s) available for your review. |
|    | Student Services and Financial Aid                                                                                                                                                                                                                                                                                                                                                                                                                                                                                                                                                                                                                                                                                                                                                                                                                                                                                                                                                                                                                                                          | View Action Item(s) Dismiss                                 |
|    | Welcome StuAccts TestStudent,<br>" STUDENT MENU                                                                                                                                                                                                                                                                                                                                                                                                                                                                                                                                                                                                                                                                                                                                                                                                                                                                                                                                                                                                                                             |                                                             |
|    | <ul> <li>Registration - add/drop/withdraw classes, browse classes, browse course catalog, view registration ti</li> <li>Student Records         <ul> <li>Student Profile - View student information, holds, final grades, unofficial transcript</li> <li>View Midterm Grades - Main Campus Undergraduates Only</li> <li>Request Incomplete Grade</li> <li>View incomplete Grade</li> <li>Order Official Transcript(s) - Goes to external site</li> <li>MyDegree Tracker - Degree audit for students with Catalog Term Fall 2017 or later</li> <li>Degree Program Evaluation - Degree audit for students with Catalog Term Summer 2017 or ea</li> </ul> </li> <li>Student Accounts         <ul> <li>My Student Account Center - make payments, set up payment plans, view account balances a</li> <li>Account Detail By Term</li> <li>Account Summary By Term</li> <li>Statement and Payment History</li> <li>Term Balance</li> <li>Tax Notification (1098-T)</li> </ul> </li> <li>Financial Aid Information Menu</li> <li>Apply for Housing</li> <li>Course Evaluation Survey(s)</li> </ul> | n<br>rlier                                                  |
|    | Advising Student Profile     "                                                                                                                                                                                                                                                                                                                                                                                                                                                                                                                                                                                                                                                                                                                                                                                                                                                                                                                                                                                                                                                              |                                                             |
|    | FACULTY/ADVISOR MENU                                                                                                                                                                                                                                                                                                                                                                                                                                                                                                                                                                                                                                                                                                                                                                                                                                                                                                                                                                                                                                                                        |                                                             |