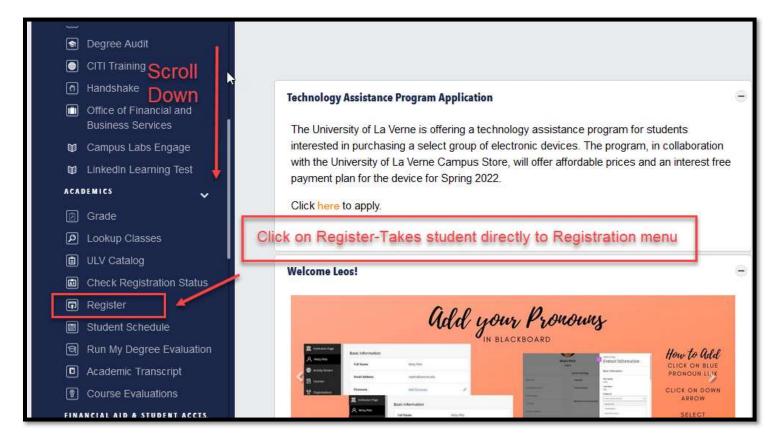

## **Option 2-Click on MyLaVerne**

This will take student to additional menu options before registration

Option 2: Click on MyLaVerne For all Menu options, including registration

| OUICKLAUNCH<br>OUICKLINKS                                                         | Click on MyLaVerne                                                                                                                                                                                                                                                                                                            |
|-----------------------------------------------------------------------------------|-------------------------------------------------------------------------------------------------------------------------------------------------------------------------------------------------------------------------------------------------------------------------------------------------------------------------------|
| II MyLaVerne                                                                      | Technology Assistance Program Application -                                                                                                                                                                                                                                                                                   |
| ASULV Town Hall     My Application for Admission     Banner 9 Test     Blackboard | The University of La Verne is offering a technology assistance program for students interested in purchasing a select group of electronic devices. The program, in collaboration with the University of La Verne Campus Store, will offer affordable prices and an interest free payment plan for the device for Spring 2022. |
| Leo Preview     La Verne Email                                                    | Click here to apply.                                                                                                                                                                                                                                                                                                          |
| Online Service Desk                                                               |                                                                                                                                                                                                                                                                                                                               |
| <ul> <li>GivePulse</li> <li>Digication,</li> </ul>                                | Welcome Leos!                                                                                                                                                                                                                                                                                                                 |