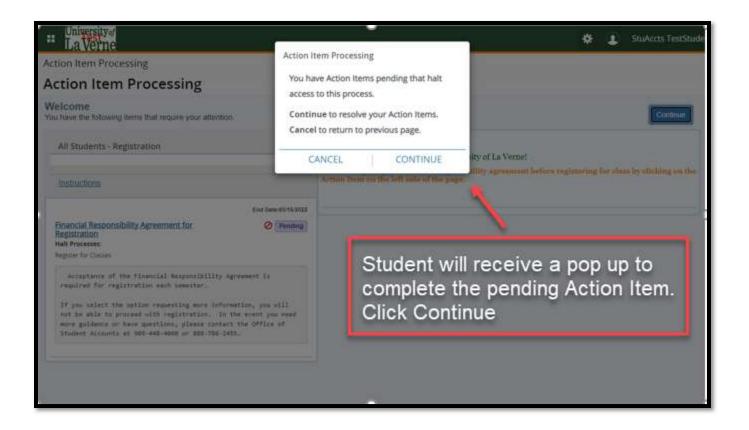

An Action Item notification will appear for the student to view. If the student clicks View Action Item, they will be taken to the Financial Agreement. If the student clicks Dismiss, they will not be able to register.

| A    | ction Item Processing                                                                                                                                                                                                                                                                               |                                                                                                                                                                                                            |
|------|-----------------------------------------------------------------------------------------------------------------------------------------------------------------------------------------------------------------------------------------------------------------------------------------------------|------------------------------------------------------------------------------------------------------------------------------------------------------------------------------------------------------------|
| A    | Action Item Processing                                                                                                                                                                                                                                                                              |                                                                                                                                                                                                            |
| - 21 | Velcome<br>ou have the following items that require your attention.                                                                                                                                                                                                                                 | Continue                                                                                                                                                                                                   |
|      | All Students - Registration                                                                                                                                                                                                                                                                         | All Students - Registration<br>Let's have a great semester at the University of La Verne!                                                                                                                  |
|      | Instructions                                                                                                                                                                                                                                                                                        | Please complete your financial responsibility agreement before registering for class by clicking on the<br>Action Item on the left side of the page.                                                       |
| 2    | End Date:03/15/2022 Financial Responsibility Agreement for Registration Halt Processes: Register for Classes Acceptance of the Financial Responsibility Agreement is                                                                                                                                | Student can click any where in the box on the left labeled 'Financial<br>Responsibility Agreement for Registration" to display the agreement.                                                              |
|      | required for registration each semester.<br>If you select the option requesting more information, you will<br>not be able to proceed with registration. In the event you need<br>more guidance or have questions, please contact the Office of<br>Student Accounts at 909-448-4060 or 888-788-2455. | Once the action item is completed, they will not see this prompt until<br>the student is ready to register for next semester. Student can now<br>make other enrollment changes without any further prompt. |