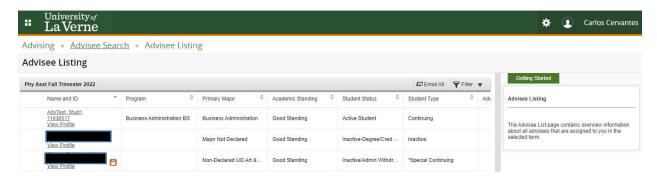

#### VIEW MY ADVISEE LISTING

In "View My Advisee Listing", you will view a spreadsheet view of all your advisees. If you see a pad lock next to an advisee's name, this record is confidential and covered by academic policies that affect directory information. FERPA and directory policy are posted here: <a href="https://laverne.edu/registrar/ferpa">https://laverne.edu/registrar/ferpa</a>.

In Advisee Listing you have the option to select "View Profile" to view the individual's profile.

You also have the option to "Email All" or to "Filter" the list.

## Filter

If you select "Filter" then you can select available options.

In the "Advisee Listing", the spreadsheet view has hidden information that you should not miss. Scroll to the bottom of the page and use the bar to scroll to the right of the page OR select other "Page" or "Per Page" options. You can also view the number of records.