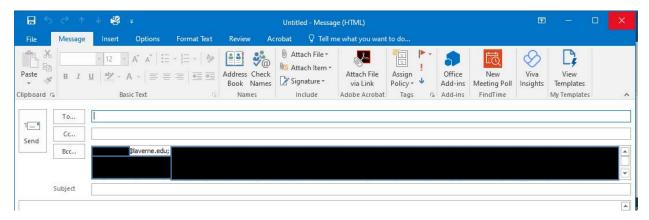

## Email All

If you select "Email All" and you have a default email such as Outlook, your email will automatically fill advisee emails in the "BCC" line.