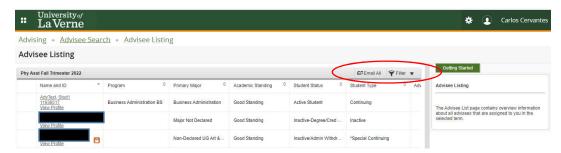

#### VIEW MY ADVISEE LISTING

In "View My Advisee Listing", you will view a spreadsheet view of all your advisees. If you see a pad lock next to an advisee's name, this record is confidential and covered by academic policies that affect directory information. FERPA and directory policy are posted here: <a href="https://laverne.edu/registrar/ferpa">https://laverne.edu/registrar/ferpa</a>.

In Advisee Listing you have the option to select "View Profile" to view the individual's profile.

You also have the option to "Email All" or to "Filter" the list.

## Filter

If you select "Filter" then you can select available options.

In the "Advisee Listing", the spreadsheet view has hidden information that you should not miss. Scroll to the bottom of the page and use the bar to scroll to the right of the page OR select other "Page" or "Per Page" options. You can also view the number of records.