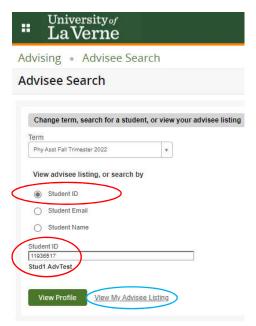

Within the Profile page, you can do an "Advisee Search" by selecting one of three possible options: 1) Student ID, 2) Student Email, or 3) Student Name. Select the radio button you want to use and then type the information on the line below the radio button. The grayed out "View Profile" will turn "on" to a "ULV" green. Click on "View Profile" to view your advisee's academic information. If you want to view a list of all advisees, click on "View My Advisee Listing" that is to the right of "View Profile". Below we will review the "View Profile" option first, followed by the "View My Advisee Listing".