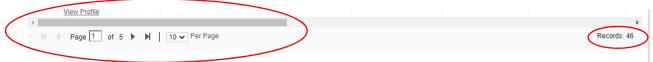

## Filter

If you select "Filter" then you can select available options.

In the "Advisee Listing", the spreadsheet view has hidden information that you should not miss. Scroll to the bottom of the page and use the bar to scroll to the right of the page OR select other "Page" or "Per Page" options. You can also view the number of records.