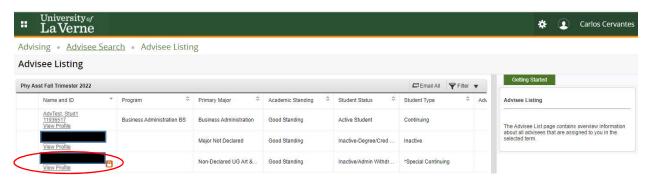

#### VIEW MY ADVISEE LISTING

In "View My Advisee Listing", you will view a spreadsheet view of all your advisees. If you see a pad lock next to an advisee's name, this record is confidential and covered by academic policies that affect directory information. FERPA and directory policy are posted here: <a href="https://laverne.edu/registrar/ferpa">https://laverne.edu/registrar/ferpa</a>.

In Advisee Listing you have the option to select "View Profile" to view the individual's profile.

You also have the option to "Email All" or to "Filter" the list.

## Email All

If you select "Email All" and you have a default email such as Outlook, your email will automatically fill advisee emails in the "BCC" line.

## Filter

If you select "Filter" then you can select available options.

In the "Advisee Listing", the spreadsheet view has hidden information that you should not miss. Scroll to the bottom of the page and use the bar to scroll to the right of the page OR select other "Page" or "Per Page" options. You can also view the number of records.