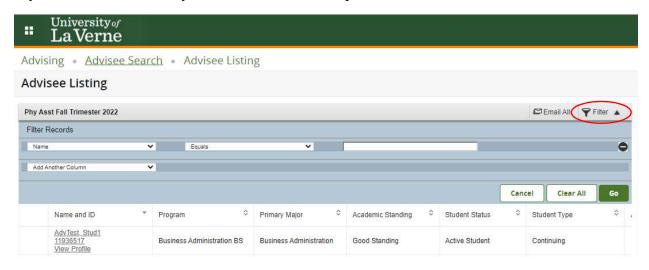

## Filter

If you select "Filter" then you can select available options.

In the "Advisee Listing", the spreadsheet view has hidden information that you should not miss. Scroll to the bottom of the page and use the bar to scroll to the right of the page OR select other "Page" or "Per Page" options. You can also view the number of records.