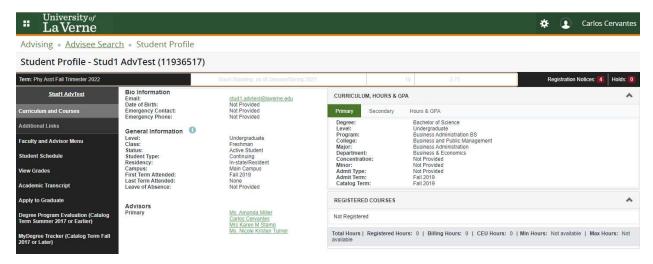

#### STUDENT PROFILE

In Student Profile, you will see specific information for this advisee. This information can help to supplement academic and course information that is listed on MyDegree Tracker.