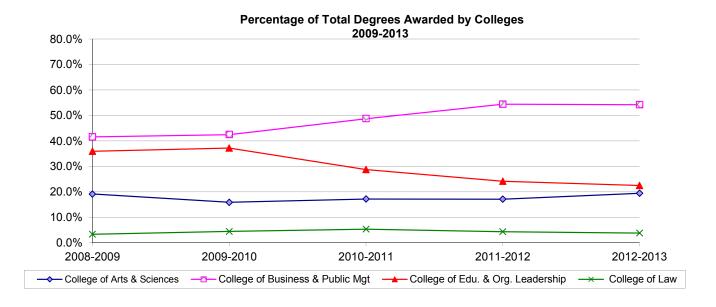

| B-4: Ethnicity of Main Campus New Traditional-Age Undergraduates                                                 |        |     |
|------------------------------------------------------------------------------------------------------------------|--------|-----|
| and Transfer Students                                                                                            |        | 26  |
| B-5: Main Campus New Traditional-Age Undergraduate SAT Scores                                                    |        | 27  |
| B-6: Entrance GPA of Main Campus New Traditional-Age                                                             |        |     |
| Undergraduates and Transfers                                                                                     |        | 28  |
| B-7 & B-8: Top 15 High School Origins of Main Campus                                                             |        |     |
| New Traditional-Age Undergraduates/Transfers                                                                     |        | 29  |
| B-9: Main Campus New Traditional-Age Students by                                                                 |        |     |
| Geographical Region                                                                                              |        | 30  |
| B-10: Main Campus New Traditional-Age Undergraduates by Major                                                    |        | 31  |
| B-11: Main Campus New Traditional-Age Transfers by Major                                                         |        | 32  |
| B-12: Regional/Online Campuses (ROC)                                                                             |        | 52  |
| New Undergraduate Enrollment by Gender and Ethnicity                                                             |        | 33  |
| B-13: ROC New Undergraduate Enrollment by Major                                                                  |        | 34  |
| B-13: Roce new Ondergraduate Enformment by Major<br>B-14: Application, Acceptance, and Enrollment Statistics for | •••••  | 54  |
| the College of Law                                                                                               |        | 35  |
|                                                                                                                  |        | 55  |
| B-15 & B-16: Main Campus New Masters Students & New                                                              |        | 20  |
| Doctoral Students by Major/Credential                                                                            | •••••  | 36  |
| B-17: New ROC Masters Students by Major/Credential                                                               |        | 37  |
| C. PERFORMANCE INDICATORS                                                                                        |        |     |
| C-1: Student GPA by Level                                                                                        |        | 38  |
| C-2: Retention Rates for First-Time Full-Time Traditional-Age                                                    |        |     |
| Undergraduate Cohort                                                                                             |        | 39  |
| C-3: Graduation Rates for First-Time Full-Time Traditional-Age                                                   |        | 39  |
| Undergraduate (GRS) Cohort<br>C-4: First Fall-to-Fall (First-Year) Retention Rates for                           | •••••• | 39  |
| Main Campus First-Time Full-Time Undergraduate Cohorts by Ethnicity                                              |        | 40  |
| C-5: Graduation Rates for Main Campus First-Time Undergraduate                                                   |        |     |
| Cohorts by Ethnicity                                                                                             |        | 40  |
| C-6: Retention Rates for Main Campus Full-Time Undergraduate                                                     |        | 4.1 |
| Transfer Students                                                                                                | •••••  | 41  |
| C-7: Graduation Rates for Main Campus Full-Time<br>Undergraduate Transfer Students                               |        | 41  |
| C-8: Conferred Degrees for All Students by Type and by College                                                   |        | 42  |
| C-9: Conferred Bachelors Degrees                                                                                 |        | 43  |
| C-10: Conferred Graduate Degrees                                                                                 |        | 44  |
| C-11: Conferred Doctoral Degrees                                                                                 | •••••• | 44  |
| C-12: Conferred Professional Doctoral Degrees                                                                    | •••••  | 44  |