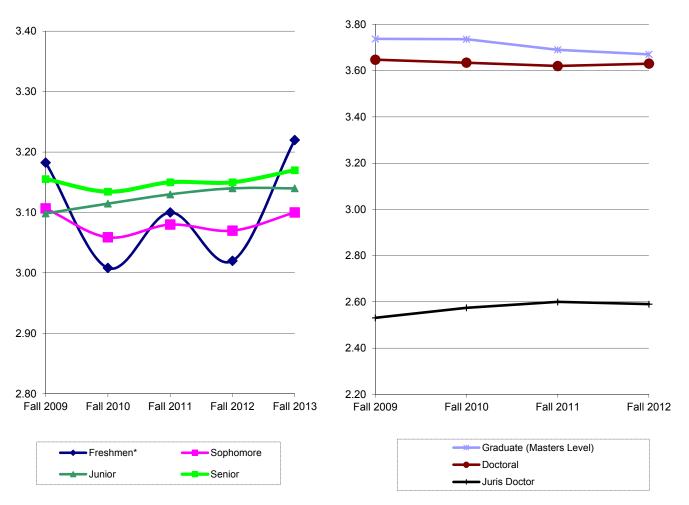

| B-4: Ethnicity of Main Campus New Traditional-Age Undergraduates                                                 |        |     |
|------------------------------------------------------------------------------------------------------------------|--------|-----|
| and Transfer Students                                                                                            |        | 26  |
| B-5: Main Campus New Traditional-Age Undergraduate SAT Scores                                                    |        | 27  |
| B-6: Entrance GPA of Main Campus New Traditional-Age                                                             |        |     |
| Undergraduates and Transfers                                                                                     |        | 28  |
| B-7 & B-8: Top 15 High School Origins of Main Campus                                                             |        |     |
| New Traditional-Age Undergraduates/Transfers                                                                     |        | 29  |
| B-9: Main Campus New Traditional-Age Students by                                                                 |        |     |
| Geographical Region                                                                                              |        | 30  |
| B-10: Main Campus New Traditional-Age Undergraduates by Major                                                    |        | 31  |
| B-11: Main Campus New Traditional-Age Transfers by Major                                                         |        | 32  |
| B-12: Regional/Online Campuses (ROC)                                                                             |        | 52  |
| New Undergraduate Enrollment by Gender and Ethnicity                                                             |        | 33  |
| B-13: ROC New Undergraduate Enrollment by Major                                                                  |        | 34  |
| B-13: Roce new Ondergraduate Enformment by Major<br>B-14: Application, Acceptance, and Enrollment Statistics for | •••••  | 54  |
| the College of Law                                                                                               |        | 35  |
|                                                                                                                  |        | 55  |
| B-15 & B-16: Main Campus New Masters Students & New                                                              |        | 20  |
| Doctoral Students by Major/Credential                                                                            | •••••  | 36  |
| B-17: New ROC Masters Students by Major/Credential                                                               |        | 37  |
| C. PERFORMANCE INDICATORS                                                                                        |        |     |
| C-1: Student GPA by Level                                                                                        |        | 38  |
| C-2: Retention Rates for First-Time Full-Time Traditional-Age                                                    |        |     |
| Undergraduate Cohort                                                                                             |        | 39  |
| C-3: Graduation Rates for First-Time Full-Time Traditional-Age                                                   |        | 39  |
| Undergraduate (GRS) Cohort<br>C-4: First Fall-to-Fall (First-Year) Retention Rates for                           | •••••• | 39  |
| Main Campus First-Time Full-Time Undergraduate Cohorts by Ethnicity                                              |        | 40  |
| C-5: Graduation Rates for Main Campus First-Time Undergraduate                                                   |        |     |
| Cohorts by Ethnicity                                                                                             |        | 40  |
| C-6: Retention Rates for Main Campus Full-Time Undergraduate                                                     |        | 4.1 |
| Transfer Students                                                                                                | •••••  | 41  |
| C-7: Graduation Rates for Main Campus Full-Time<br>Undergraduate Transfer Students                               |        | 41  |
| C-8: Conferred Degrees for All Students by Type and by College                                                   |        | 42  |
| C-9: Conferred Bachelors Degrees                                                                                 |        | 43  |
| C-10: Conferred Graduate Degrees                                                                                 |        | 44  |
| C-11: Conferred Doctoral Degrees                                                                                 | •••••• | 44  |
| C-12: Conferred Professional Doctoral Degrees                                                                    | •••••  | 44  |