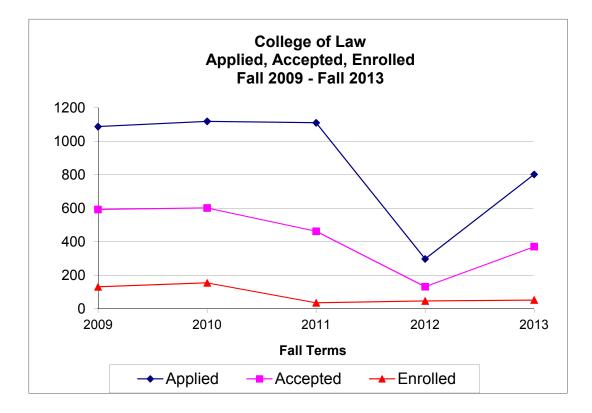

## A. STUDENTS

| A-1: Unduplicated Student Headcount by Campus                     | <br>1  |
|-------------------------------------------------------------------|--------|
| A-2: Unduplicated Undergraduate Headcount by Major/               |        |
| Credential at All Campuses                                        | <br>2  |
| A-3 to A-5: Unduplicated Masters Student Headcount by Major/      |        |
| Credential at All Campuses                                        | <br>3  |
| A-6: Unduplicated Student Headcount by Level, Major, and          |        |
| Campus - The College of Arts and Science                          | <br>4  |
| A-7: Unduplicated Student Headcount by Level, Major, and          |        |
| Campus - The College of Business and Public Management            | <br>5  |
| A-8: Unduplicated Student Headcount by Level, Major, and Campus - |        |
| The College of Education and Organizational Leadership            | <br>6  |
| A-9: Student Registration by Campus                               | <br>7  |
| A-10: Student Full-Time Equivalent (FTE) by Campus/Program        | <br>8  |
| A-10a: Student FTE by Campus/Program - IPEDS                      | <br>9  |
| A-11: Undergraduate Student FTE by Major at All Campuses          | <br>10 |
| A-11a: Undergraduate Student FTE by                               |        |
| Major at All Campuses - IPEDS                                     | <br>11 |
| A-12 to A-14: Graduate Student FTE by Major/Credential            |        |
| at All Campuses - IPEDS                                           | <br>12 |
| A-12a to A-14a: Graduate Student FTE by Major/Credential - IPEDS  | <br>13 |
| A-15: Trend in FTE by Campus and by College                       | <br>14 |
| A-16: Classification and Enrollment Status of All Students        | <br>15 |
| A-17: Student Ethnicity and Gender                                | <br>16 |
| A-17.4: Student Ethnicity and Gender – Master, Doctoral,          |        |
| Juris Doctor Students                                             | <br>17 |
| A-18: Student Age by Campus/Program and Class                     | <br>18 |
| A-19: International Student Profile                               | <br>19 |
| A-20: Unduplicated Student Headcount by Non-Degree                |        |
| Professional Development                                          | <br>20 |
| B. ADMISSION AND NEW STUDENTS                                     |        |
| B-1 to B-2a: Admission Statistics of Main Campus First-Time       |        |
| Traditional-Age Undergraduates and New Transfers                  | <br>24 |
| B-3: Gender of Main Campus New Traditional-Age Undergraduates     |        |
| and Transfer Students                                             | <br>25 |

| B-4: Ethnicity of Main Campus New Traditional-Age Undergraduates                                                 |        |     |
|------------------------------------------------------------------------------------------------------------------|--------|-----|
| and Transfer Students                                                                                            |        | 26  |
| B-5: Main Campus New Traditional-Age Undergraduate SAT Scores                                                    |        | 27  |
| B-6: Entrance GPA of Main Campus New Traditional-Age                                                             |        |     |
| Undergraduates and Transfers                                                                                     |        | 28  |
| B-7 & B-8: Top 15 High School Origins of Main Campus                                                             |        |     |
| New Traditional-Age Undergraduates/Transfers                                                                     |        | 29  |
| B-9: Main Campus New Traditional-Age Students by                                                                 |        |     |
| Geographical Region                                                                                              |        | 30  |
| B-10: Main Campus New Traditional-Age Undergraduates by Major                                                    |        | 31  |
| B-11: Main Campus New Traditional-Age Transfers by Major                                                         |        | 32  |
| B-12: Regional/Online Campuses (ROC)                                                                             |        | 52  |
| New Undergraduate Enrollment by Gender and Ethnicity                                                             |        | 33  |
| B-13: ROC New Undergraduate Enrollment by Major                                                                  |        | 34  |
| B-13: Roce new Ondergraduate Enformment by Major<br>B-14: Application, Acceptance, and Enrollment Statistics for | •••••  | 54  |
| the College of Law                                                                                               |        | 35  |
|                                                                                                                  |        | 55  |
| B-15 & B-16: Main Campus New Masters Students & New                                                              |        | 20  |
| Doctoral Students by Major/Credential                                                                            | •••••  | 36  |
| B-17: New ROC Masters Students by Major/Credential                                                               |        | 37  |
| C. PERFORMANCE INDICATORS                                                                                        |        |     |
| C-1: Student GPA by Level                                                                                        |        | 38  |
| C-2: Retention Rates for First-Time Full-Time Traditional-Age                                                    |        |     |
| Undergraduate Cohort                                                                                             |        | 39  |
| C-3: Graduation Rates for First-Time Full-Time Traditional-Age                                                   |        | 39  |
| Undergraduate (GRS) Cohort<br>C-4: First Fall-to-Fall (First-Year) Retention Rates for                           | •••••• | 39  |
| Main Campus First-Time Full-Time Undergraduate Cohorts by Ethnicity                                              |        | 40  |
| C-5: Graduation Rates for Main Campus First-Time Undergraduate                                                   |        |     |
| Cohorts by Ethnicity                                                                                             |        | 40  |
| C-6: Retention Rates for Main Campus Full-Time Undergraduate                                                     |        | 4.1 |
| Transfer Students                                                                                                | •••••  | 41  |
| C-7: Graduation Rates for Main Campus Full-Time<br>Undergraduate Transfer Students                               |        | 41  |
| C-8: Conferred Degrees for All Students by Type and by College                                                   |        | 42  |
| C-9: Conferred Bachelors Degrees                                                                                 |        | 43  |
| C-10: Conferred Graduate Degrees                                                                                 |        | 44  |
| C-11: Conferred Doctoral Degrees                                                                                 | •••••• | 44  |
| C-12: Conferred Professional Doctoral Degrees                                                                    | •••••  | 44  |