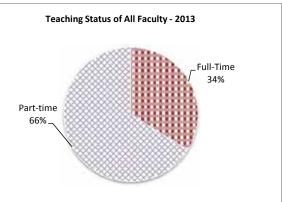

## **D. FACULTY AND STAFF**

| D-1: Gender and Ethnicity of All Faculty                                   |          | 45    |
|----------------------------------------------------------------------------|----------|-------|
| D-2: College and Ethnicity of Full-Time Faculty                            |          | 46    |
| D-3: College and Rank of Full-Time Faculty                                 |          | 47    |
| D-4: Units Generated by College and Faculty Status                         |          | 48    |
| D-5: Highest Degrees of Full-Time Faculty                                  |          | 49    |
| D-6: Tenure Status of Full-Time Faculty                                    |          | 50    |
| D-7: Years of Service and Age of Full-Time Faculty                         |          | 51    |
| D-8: Gender, Ethnicity, and Appointment for Staff by Position              |          | 52    |
| D-9: Tenured Faculty, Administrative Professional, Classified Staff,       |          |       |
| Tenure Track Faculty, and Non-Tenure Track of Full-Time Faculty            | 5        |       |
| D-10: Gender and Ethnicity of Students, Faculty and Staff                  | •••••    | 55    |
| E. FINANCE & FINANCIAL AID                                                 |          |       |
| E-1: Fiscal Year Finances                                                  |          | 56-57 |
| E-2: Financial Aid for Traditional-Age Students                            |          | 58    |
| F. DIVERSITY                                                               |          |       |
| F-1 (A-17.1): Student Ethnicity and Gender                                 | 5        | 59-60 |
| F-2 (A-18): Student Age by Campus/Program and Class                        |          | 61    |
| F-3 (A-19): International Student Profile                                  |          | 62    |
| F-4 (B-2): Admission Statistics by Ethnicity of Main Campus                |          |       |
| Traditional-Age Freshmen & New Transfers                                   | <i>e</i> | 53-64 |
| F-5 (B-3): Main Campus New Traditional-Age Students by Gender              |          | 65    |
| F-6 (B-4): Main Campus New Traditional-Age Students by Ethnicity           |          | 66    |
| F-7 (B-12): ROC New Undergrad. Enrollment by Gender and Ethnicity          |          | 67    |
| F-8 (C-4): First Fall-to-Fall (First-Year) Retention Rates for Main Campus |          |       |
| First-Time Full-Time Traditional-Age Undergrad. by Ethnicity               |          | 68    |
| F-9 (C-5): Graduation Rates (Within 6 Years) for Main Campus               |          |       |
| First-Time Full-Time Traditional-Age Undergrad. by Ethnicity               |          | 68    |
| F-10 (D-1): Gender and Ethnicity of La Verne Faculty                       |          |       |
| by Full-Time and Part-Time Status                                          |          | 69    |
| F-11 (D-2): College and Ethnicity of Full-Time Faculty                     |          | 70    |
| F-12 (D-7): Years of Service and Age of Full-Time Faculty                  |          | 71    |
| F-13 (D-8): Gender, Ethnicity, and Appointment Status                      |          |       |
| of La Verne Regularly-Contracted Staff                                     |          | 72    |
| G. IPEDS DATA FEEDBACK REPORT                                              |          |       |
| ➢ What is IPEDS                                                            |          | 73    |
| Comparison Group                                                           |          | 74    |
| ➢ Figures                                                                  |          | 75    |
| Methodological Notes                                                       |          | 79    |