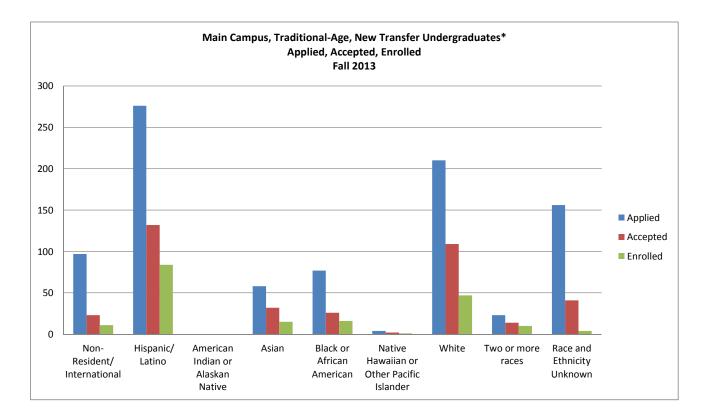

| B-4: Ethnicity of Main Campus New Traditional-Age Undergraduates                                                 |        |     |
|------------------------------------------------------------------------------------------------------------------|--------|-----|
| and Transfer Students                                                                                            |        | 26  |
| B-5: Main Campus New Traditional-Age Undergraduate SAT Scores                                                    |        | 27  |
| B-6: Entrance GPA of Main Campus New Traditional-Age                                                             |        |     |
| Undergraduates and Transfers                                                                                     |        | 28  |
| B-7 & B-8: Top 15 High School Origins of Main Campus                                                             |        |     |
| New Traditional-Age Undergraduates/Transfers                                                                     |        | 29  |
| B-9: Main Campus New Traditional-Age Students by                                                                 |        |     |
| Geographical Region                                                                                              |        | 30  |
| B-10: Main Campus New Traditional-Age Undergraduates by Major                                                    |        | 31  |
| B-11: Main Campus New Traditional-Age Transfers by Major                                                         |        | 32  |
| B-12: Regional/Online Campuses (ROC)                                                                             |        | 52  |
| New Undergraduate Enrollment by Gender and Ethnicity                                                             |        | 33  |
| B-13: ROC New Undergraduate Enrollment by Major                                                                  |        | 34  |
| B-13: Roce new Ondergraduate Enformment by Major<br>B-14: Application, Acceptance, and Enrollment Statistics for | •••••  | 54  |
| the College of Law                                                                                               |        | 35  |
|                                                                                                                  |        | 55  |
| B-15 & B-16: Main Campus New Masters Students & New                                                              |        | 20  |
| Doctoral Students by Major/Credential                                                                            | •••••  | 36  |
| B-17: New ROC Masters Students by Major/Credential                                                               |        | 37  |
| C. PERFORMANCE INDICATORS                                                                                        |        |     |
| C-1: Student GPA by Level                                                                                        |        | 38  |
| C-2: Retention Rates for First-Time Full-Time Traditional-Age                                                    |        |     |
| Undergraduate Cohort                                                                                             |        | 39  |
| C-3: Graduation Rates for First-Time Full-Time Traditional-Age                                                   |        | 39  |
| Undergraduate (GRS) Cohort<br>C-4: First Fall-to-Fall (First-Year) Retention Rates for                           | •••••• | 39  |
| Main Campus First-Time Full-Time Undergraduate Cohorts by Ethnicity                                              |        | 40  |
| C-5: Graduation Rates for Main Campus First-Time Undergraduate                                                   |        |     |
| Cohorts by Ethnicity                                                                                             |        | 40  |
| C-6: Retention Rates for Main Campus Full-Time Undergraduate                                                     |        | 4.1 |
| Transfer Students                                                                                                | •••••  | 41  |
| C-7: Graduation Rates for Main Campus Full-Time<br>Undergraduate Transfer Students                               |        | 41  |
| C-8: Conferred Degrees for All Students by Type and by College                                                   |        | 42  |
| C-9: Conferred Bachelors Degrees                                                                                 |        | 43  |
| C-10: Conferred Graduate Degrees                                                                                 |        | 44  |
| C-11: Conferred Doctoral Degrees                                                                                 | •••••• | 44  |
| C-12: Conferred Professional Doctoral Degrees                                                                    | •••••  | 44  |