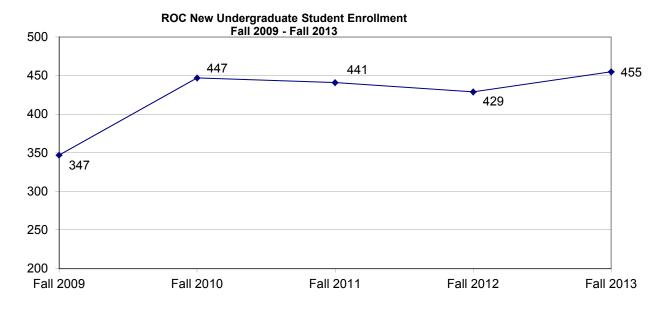

## A. STUDENTS

| A-1: Unduplicated Student Headcount by Campus                     | <br>1  |
|-------------------------------------------------------------------|--------|
| A-2: Unduplicated Undergraduate Headcount by Major/               |        |
| Credential at All Campuses                                        | <br>2  |
| A-3 to A-5: Unduplicated Masters Student Headcount by Major/      |        |
| Credential at All Campuses                                        | <br>3  |
| A-6: Unduplicated Student Headcount by Level, Major, and          |        |
| Campus - The College of Arts and Science                          | <br>4  |
| A-7: Unduplicated Student Headcount by Level, Major, and          |        |
| Campus - The College of Business and Public Management            | <br>5  |
| A-8: Unduplicated Student Headcount by Level, Major, and Campus - |        |
| The College of Education and Organizational Leadership            | <br>6  |
| A-9: Student Registration by Campus                               | <br>7  |
| A-10: Student Full-Time Equivalent (FTE) by Campus/Program        | <br>8  |
| A-10a: Student FTE by Campus/Program - IPEDS                      | <br>9  |
| A-11: Undergraduate Student FTE by Major at All Campuses          | <br>10 |
| A-11a: Undergraduate Student FTE by                               |        |
| Major at All Campuses - IPEDS                                     | <br>11 |
| A-12 to A-14: Graduate Student FTE by Major/Credential            |        |
| at All Campuses - IPEDS                                           | <br>12 |
| A-12a to A-14a: Graduate Student FTE by Major/Credential - IPEDS  | <br>13 |
| A-15: Trend in FTE by Campus and by College                       | <br>14 |
| A-16: Classification and Enrollment Status of All Students        | <br>15 |
| A-17: Student Ethnicity and Gender                                | <br>16 |
| A-17.4: Student Ethnicity and Gender – Master, Doctoral,          |        |
| Juris Doctor Students                                             | <br>17 |
| A-18: Student Age by Campus/Program and Class                     | <br>18 |
| A-19: International Student Profile                               | <br>19 |
| A-20: Unduplicated Student Headcount by Non-Degree                |        |
| Professional Development                                          | <br>20 |
| B. ADMISSION AND NEW STUDENTS                                     |        |
| B-1 to B-2a: Admission Statistics of Main Campus First-Time       |        |
| Traditional-Age Undergraduates and New Transfers                  | <br>24 |
| B-3: Gender of Main Campus New Traditional-Age Undergraduates     |        |
| and Transfer Students                                             | <br>25 |