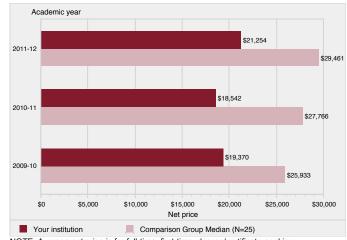

who received grant or scholarship aid from the federal government, state/local government, or the institution, or loans, by type of aid: 2011-12



NOTE: Any grant aid above includes grant or scholarship aid from the federal government. state/local government, or the institution. Federal grants includes Pell grants and other federal grants. Any loans includes federal loans and other loans to students. For details on how students are counted for financial aid reporting, see Cohort Determination in the Methodological Notes at the end of this report. N is the number of institutions in the comparison group.

SOURCE: U.S. Department of Education, National Center for Education Statistics, Integrated Postsecondary Education Data System (IPEDS): Winter 2012-13, Student Financial Aid component





NOTE: Average net price is for full-time, first-time, degree/certificate-seeking undergraduate students and is generated by subtracting the average amount of federal. state/local government, and institutional grant and scholarship aid from the total cost of attendance. For public institutions, this includes only students who paid the in-state or in-district tuition rate. Total cost of attendance is the sum of published tuition and required fees, books and supplies, and the average room and board and other expenses. For more information, see the Methodological Notes at the end of this report. N is the number of institutions in the comparison group.

SOURCE: U.S. Department of Education. National Center for Education Statistics. Integrated Postsecondary Education Data System (IPEDS): Fall