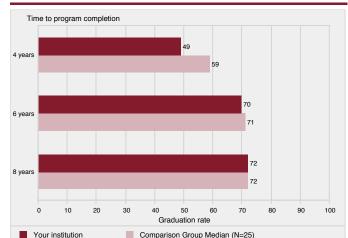

## **D. FACULTY AND STAFF**

| D-1: Gender and Ethnicity of All Faculty                                   |          | 45    |
|----------------------------------------------------------------------------|----------|-------|
| D-2: College and Ethnicity of Full-Time Faculty                            |          | 46    |
| D-3: College and Rank of Full-Time Faculty                                 |          | 47    |
| D-4: Units Generated by College and Faculty Status                         |          | 48    |
| D-5: Highest Degrees of Full-Time Faculty                                  |          | 49    |
| D-6: Tenure Status of Full-Time Faculty                                    |          | 50    |
| D-7: Years of Service and Age of Full-Time Faculty                         |          | 51    |
| D-8: Gender, Ethnicity, and Appointment for Staff by Position              |          | 52    |
| D-9: Tenured Faculty, Administrative Professional, Classified Staff,       |          |       |
| Tenure Track Faculty, and Non-Tenure Track of Full-Time Faculty            | 5        |       |
| D-10: Gender and Ethnicity of Students, Faculty and Staff                  | •••••    | 55    |
| E. FINANCE & FINANCIAL AID                                                 |          |       |
| E-1: Fiscal Year Finances                                                  |          | 56-57 |
| E-2: Financial Aid for Traditional-Age Students                            |          | 58    |
| F. DIVERSITY                                                               |          |       |
| F-1 (A-17.1): Student Ethnicity and Gender                                 | 5        | 59-60 |
| F-2 (A-18): Student Age by Campus/Program and Class                        |          | 61    |
| F-3 (A-19): International Student Profile                                  |          | 62    |
| F-4 (B-2): Admission Statistics by Ethnicity of Main Campus                |          |       |
| Traditional-Age Freshmen & New Transfers                                   | <i>e</i> | 53-64 |
| F-5 (B-3): Main Campus New Traditional-Age Students by Gender              |          | 65    |
| F-6 (B-4): Main Campus New Traditional-Age Students by Ethnicity           |          | 66    |
| F-7 (B-12): ROC New Undergrad. Enrollment by Gender and Ethnicity          |          | 67    |
| F-8 (C-4): First Fall-to-Fall (First-Year) Retention Rates for Main Campus |          |       |
| First-Time Full-Time Traditional-Age Undergrad. by Ethnicity               |          | 68    |
| F-9 (C-5): Graduation Rates (Within 6 Years) for Main Campus               |          |       |
| First-Time Full-Time Traditional-Age Undergrad. by Ethnicity               |          | 68    |
| F-10 (D-1): Gender and Ethnicity of La Verne Faculty                       |          |       |
| by Full-Time and Part-Time Status                                          |          | 69    |
| F-11 (D-2): College and Ethnicity of Full-Time Faculty                     |          | 70    |
| F-12 (D-7): Years of Service and Age of Full-Time Faculty                  |          | 71    |
| F-13 (D-8): Gender, Ethnicity, and Appointment Status                      |          |       |
| of La Verne Regularly-Contracted Staff                                     |          | 72    |
| G. IPEDS DATA FEEDBACK REPORT                                              |          |       |
| ➢ What is IPEDS                                                            |          | 73    |
| Comparison Group                                                           |          | 74    |
| ➢ Figures                                                                  |          | 75    |
| Methodological Notes                                                       |          | 79    |