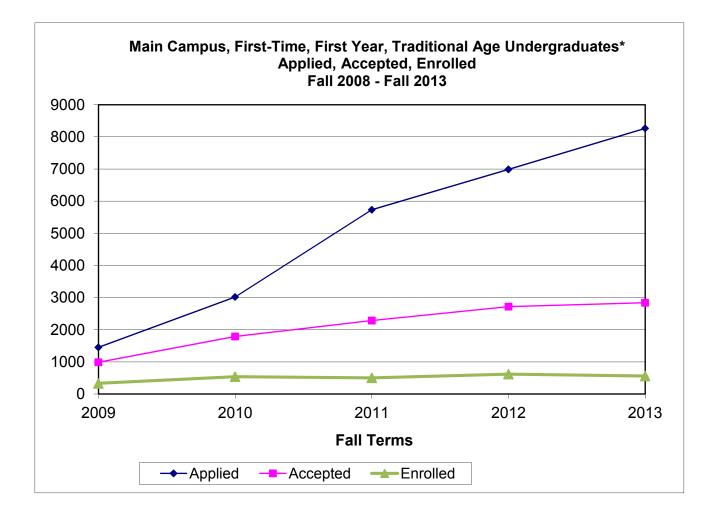

## A. STUDENTS

| A-1: Unduplicated Student Headcount by Campus                     | <br>1  |
|-------------------------------------------------------------------|--------|
| A-2: Unduplicated Undergraduate Headcount by Major/               |        |
| Credential at All Campuses                                        | <br>2  |
| A-3 to A-5: Unduplicated Masters Student Headcount by Major/      |        |
| Credential at All Campuses                                        | <br>3  |
| A-6: Unduplicated Student Headcount by Level, Major, and          |        |
| Campus - The College of Arts and Science                          | <br>4  |
| A-7: Unduplicated Student Headcount by Level, Major, and          |        |
| Campus - The College of Business and Public Management            | <br>5  |
| A-8: Unduplicated Student Headcount by Level, Major, and Campus - |        |
| The College of Education and Organizational Leadership            | <br>6  |
| A-9: Student Registration by Campus                               | <br>7  |
| A-10: Student Full-Time Equivalent (FTE) by Campus/Program        | <br>8  |
| A-10a: Student FTE by Campus/Program - IPEDS                      | <br>9  |
| A-11: Undergraduate Student FTE by Major at All Campuses          | <br>10 |
| A-11a: Undergraduate Student FTE by                               |        |
| Major at All Campuses - IPEDS                                     | <br>11 |
| A-12 to A-14: Graduate Student FTE by Major/Credential            |        |
| at All Campuses - IPEDS                                           | <br>12 |
| A-12a to A-14a: Graduate Student FTE by Major/Credential - IPEDS  | <br>13 |
| A-15: Trend in FTE by Campus and by College                       | <br>14 |
| A-16: Classification and Enrollment Status of All Students        | <br>15 |
| A-17: Student Ethnicity and Gender                                | <br>16 |
| A-17.4: Student Ethnicity and Gender – Master, Doctoral,          |        |
| Juris Doctor Students                                             | <br>17 |
| A-18: Student Age by Campus/Program and Class                     | <br>18 |
| A-19: International Student Profile                               | <br>19 |
| A-20: Unduplicated Student Headcount by Non-Degree                |        |
| Professional Development                                          | <br>20 |
| B. ADMISSION AND NEW STUDENTS                                     |        |
| B-1 to B-2a: Admission Statistics of Main Campus First-Time       |        |
| Traditional-Age Undergraduates and New Transfers                  | <br>24 |
| B-3: Gender of Main Campus New Traditional-Age Undergraduates     |        |
| and Transfer Students                                             | <br>25 |