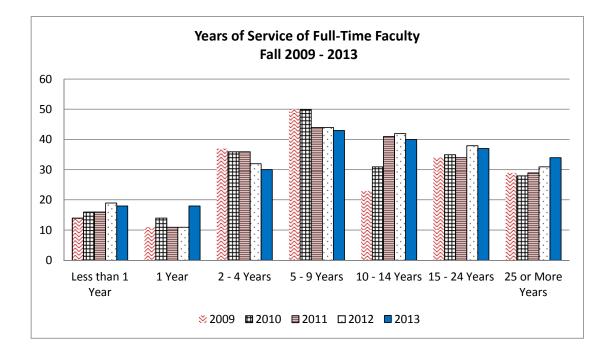

## **D. FACULTY AND STAFF**

| D-1: Gender and Ethnicity of All Faculty                                   |          | 45    |
|----------------------------------------------------------------------------|----------|-------|
| D-2: College and Ethnicity of Full-Time Faculty                            |          | 46    |
| D-3: College and Rank of Full-Time Faculty                                 |          | 47    |
| D-4: Units Generated by College and Faculty Status                         |          | 48    |
| D-5: Highest Degrees of Full-Time Faculty                                  |          | 49    |
| D-6: Tenure Status of Full-Time Faculty                                    |          | 50    |
| D-7: Years of Service and Age of Full-Time Faculty                         |          | 51    |
| D-8: Gender, Ethnicity, and Appointment for Staff by Position              |          | 52    |
| D-9: Tenured Faculty, Administrative Professional, Classified Staff,       |          |       |
| Tenure Track Faculty, and Non-Tenure Track of Full-Time Faculty            | 5        |       |
| D-10: Gender and Ethnicity of Students, Faculty and Staff                  | •••••    | 55    |
| E. FINANCE & FINANCIAL AID                                                 |          |       |
| E-1: Fiscal Year Finances                                                  |          | 56-57 |
| E-2: Financial Aid for Traditional-Age Students                            |          | 58    |
| F. DIVERSITY                                                               |          |       |
| F-1 (A-17.1): Student Ethnicity and Gender                                 | 5        | 59-60 |
| F-2 (A-18): Student Age by Campus/Program and Class                        |          | 61    |
| F-3 (A-19): International Student Profile                                  |          | 62    |
| F-4 (B-2): Admission Statistics by Ethnicity of Main Campus                |          |       |
| Traditional-Age Freshmen & New Transfers                                   | <i>e</i> | 53-64 |
| F-5 (B-3): Main Campus New Traditional-Age Students by Gender              |          | 65    |
| F-6 (B-4): Main Campus New Traditional-Age Students by Ethnicity           |          | 66    |
| F-7 (B-12): ROC New Undergrad. Enrollment by Gender and Ethnicity          |          | 67    |
| F-8 (C-4): First Fall-to-Fall (First-Year) Retention Rates for Main Campus |          |       |
| First-Time Full-Time Traditional-Age Undergrad. by Ethnicity               |          | 68    |
| F-9 (C-5): Graduation Rates (Within 6 Years) for Main Campus               |          |       |
| First-Time Full-Time Traditional-Age Undergrad. by Ethnicity               |          | 68    |
| F-10 (D-1): Gender and Ethnicity of La Verne Faculty                       |          |       |
| by Full-Time and Part-Time Status                                          |          | 69    |
| F-11 (D-2): College and Ethnicity of Full-Time Faculty                     |          | 70    |
| F-12 (D-7): Years of Service and Age of Full-Time Faculty                  |          | 71    |
| F-13 (D-8): Gender, Ethnicity, and Appointment Status                      |          |       |
| of La Verne Regularly-Contracted Staff                                     |          | 72    |
| G. IPEDS DATA FEEDBACK REPORT                                              |          |       |
| ➢ What is IPEDS                                                            |          | 73    |
| Comparison Group                                                           |          | 74    |
| ➢ Figures                                                                  |          | 75    |
| Methodological Notes                                                       |          | 79    |