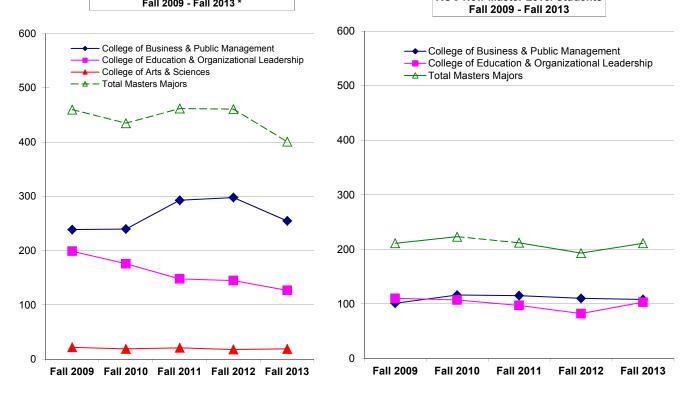

## A. STUDENTS

| A-1: Unduplicated Student Headcount by Campus                     | <br>1  |
|-------------------------------------------------------------------|--------|
| A-2: Unduplicated Undergraduate Headcount by Major/               |        |
| Credential at All Campuses                                        | <br>2  |
| A-3 to A-5: Unduplicated Masters Student Headcount by Major/      |        |
| Credential at All Campuses                                        | <br>3  |
| A-6: Unduplicated Student Headcount by Level, Major, and          |        |
| Campus - The College of Arts and Science                          | <br>4  |
| A-7: Unduplicated Student Headcount by Level, Major, and          |        |
| Campus - The College of Business and Public Management            | <br>5  |
| A-8: Unduplicated Student Headcount by Level, Major, and Campus - |        |
| The College of Education and Organizational Leadership            | <br>6  |
| A-9: Student Registration by Campus                               | <br>7  |
| A-10: Student Full-Time Equivalent (FTE) by Campus/Program        | <br>8  |
| A-10a: Student FTE by Campus/Program - IPEDS                      | <br>9  |
| A-11: Undergraduate Student FTE by Major at All Campuses          | <br>10 |
| A-11a: Undergraduate Student FTE by                               |        |
| Major at All Campuses - IPEDS                                     | <br>11 |
| A-12 to A-14: Graduate Student FTE by Major/Credential            |        |
| at All Campuses - IPEDS                                           | <br>12 |
| A-12a to A-14a: Graduate Student FTE by Major/Credential - IPEDS  | <br>13 |
| A-15: Trend in FTE by Campus and by College                       | <br>14 |
| A-16: Classification and Enrollment Status of All Students        | <br>15 |
| A-17: Student Ethnicity and Gender                                | <br>16 |
| A-17.4: Student Ethnicity and Gender – Master, Doctoral,          |        |
| Juris Doctor Students                                             | <br>17 |
| A-18: Student Age by Campus/Program and Class                     | <br>18 |
| A-19: International Student Profile                               | <br>19 |
| A-20: Unduplicated Student Headcount by Non-Degree                |        |
| Professional Development                                          | <br>20 |
| B. ADMISSION AND NEW STUDENTS                                     |        |
| B-1 to B-2a: Admission Statistics of Main Campus First-Time       |        |
| Traditional-Age Undergraduates and New Transfers                  | <br>24 |
| B-3: Gender of Main Campus New Traditional-Age Undergraduates     |        |
| and Transfer Students                                             | <br>25 |