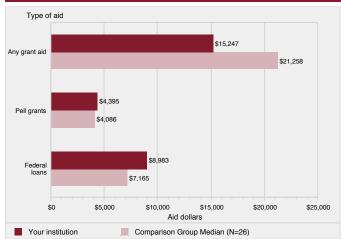

Postsecondary Education Data System (IPEDS): Winter 2012-13, Student Financial Aid component

Average amounts of grant or scholarship aid from the

## **IPEDS DATA FEEDBACK REPORT**

Figure 8. Percent of all undergraduates receiving aid by type of aid: 2011-12

Figure 9. Average amount of aid received by all undergraduates, by type of aid: 2011-12



NOTE: Any grant aid above includes grant or scholarship aid from the federal government, state/local government, the institution, or other sources. Federal loans includes only federal loans to students. N is the number of institutions in the comparison group. SOURCE: U.S. Department of Education, National Center for Education Statistics, Integrated Postsecondary Education Data System (IPEDS): Winter 2012-13, Student Financial Aid component.



NOTE: Any grant aid above includes grant or scholarship aid from the federal government, state/local government, the institution, or other sources. Federal loans includes federal loans to students. Average amounts of aid were calculated by dividing the total aid awarded by the total number of recipients in each institution. N is the number of institutions in the comparison group.

SOURCE: U.S. Department of Education, National Center for Education Statistics, Integrated Postsecondary Education Data System (IPEDS): Winter 2012-13, Student Financial Aid component.

Figure 10. Graduation rate and transfer-out rate (2006 cohort); graduation rate cohort as a percent of total entering students and retention rates of first-time students (Fall 2012)



NOTE: Graduation rate cohort includes all f