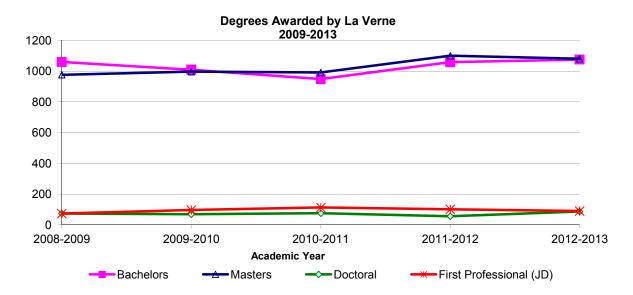

| B-4: Ethnicity of Main Campus New Traditional-Age Undergraduates                                                 |        |     |
|------------------------------------------------------------------------------------------------------------------|--------|-----|
| and Transfer Students                                                                                            |        | 26  |
| B-5: Main Campus New Traditional-Age Undergraduate SAT Scores                                                    |        | 27  |
| B-6: Entrance GPA of Main Campus New Traditional-Age                                                             |        |     |
| Undergraduates and Transfers                                                                                     |        | 28  |
| B-7 & B-8: Top 15 High School Origins of Main Campus                                                             |        |     |
| New Traditional-Age Undergraduates/Transfers                                                                     |        | 29  |
| B-9: Main Campus New Traditional-Age Students by                                                                 |        |     |
| Geographical Region                                                                                              |        | 30  |
| B-10: Main Campus New Traditional-Age Undergraduates by Major                                                    |        | 31  |
| B-11: Main Campus New Traditional-Age Transfers by Major                                                         |        | 32  |
| B-12: Regional/Online Campuses (ROC)                                                                             |        | 52  |
| New Undergraduate Enrollment by Gender and Ethnicity                                                             |        | 33  |
| B-13: ROC New Undergraduate Enrollment by Major                                                                  |        | 34  |
| B-13: Roce new Ondergraduate Enformment by Major<br>B-14: Application, Acceptance, and Enrollment Statistics for | •••••  | 54  |
| the College of Law                                                                                               |        | 35  |
|                                                                                                                  |        | 55  |
| B-15 & B-16: Main Campus New Masters Students & New                                                              |        | 20  |
| Doctoral Students by Major/Credential                                                                            | •••••  | 36  |
| B-17: New ROC Masters Students by Major/Credential                                                               |        | 37  |
| C. PERFORMANCE INDICATORS                                                                                        |        |     |
| C-1: Student GPA by Level                                                                                        |        | 38  |
| C-2: Retention Rates for First-Time Full-Time Traditional-Age                                                    |        |     |
| Undergraduate Cohort                                                                                             |        | 39  |
| C-3: Graduation Rates for First-Time Full-Time Traditional-Age                                                   |        | 39  |
| Undergraduate (GRS) Cohort<br>C-4: First Fall-to-Fall (First-Year) Retention Rates for                           | •••••• | 39  |
| Main Campus First-Time Full-Time Undergraduate Cohorts by Ethnicity                                              |        | 40  |
| C-5: Graduation Rates for Main Campus First-Time Undergraduate                                                   |        |     |
| Cohorts by Ethnicity                                                                                             |        | 40  |
| C-6: Retention Rates for Main Campus Full-Time Undergraduate                                                     |        | 4.1 |
| Transfer Students                                                                                                | •••••  | 41  |
| C-7: Graduation Rates for Main Campus Full-Time<br>Undergraduate Transfer Students                               |        | 41  |
| C-8: Conferred Degrees for All Students by Type and by College                                                   |        | 42  |
| C-9: Conferred Bachelors Degrees                                                                                 |        | 43  |
| C-10: Conferred Graduate Degrees                                                                                 |        | 44  |
| C-11: Conferred Doctoral Degrees                                                                                 | •••••• | 44  |
| C-12: Conferred Professional Doctoral Degrees                                                                    | •••••  | 44  |