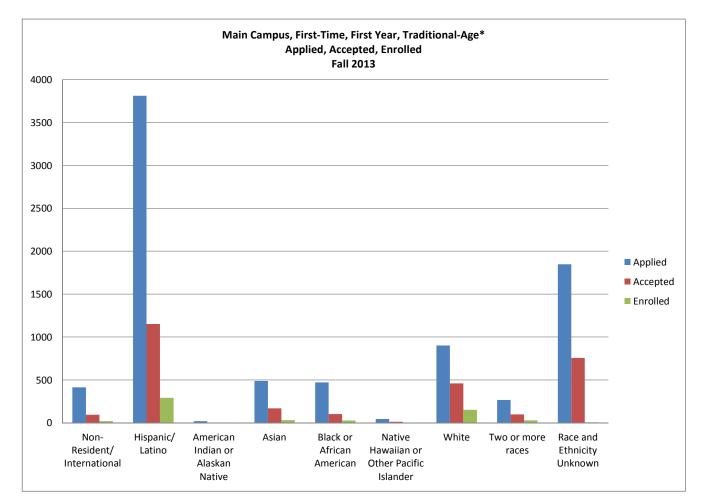

| B-4: Ethnicity of Main Campus New Traditional-Age Undergraduates                                                 |        |     |
|------------------------------------------------------------------------------------------------------------------|--------|-----|
| and Transfer Students                                                                                            |        | 26  |
| B-5: Main Campus New Traditional-Age Undergraduate SAT Scores                                                    |        | 27  |
| B-6: Entrance GPA of Main Campus New Traditional-Age                                                             |        |     |
| Undergraduates and Transfers                                                                                     |        | 28  |
| B-7 & B-8: Top 15 High School Origins of Main Campus                                                             |        |     |
| New Traditional-Age Undergraduates/Transfers                                                                     |        | 29  |
| B-9: Main Campus New Traditional-Age Students by                                                                 |        |     |
| Geographical Region                                                                                              |        | 30  |
| B-10: Main Campus New Traditional-Age Undergraduates by Major                                                    |        | 31  |
| B-11: Main Campus New Traditional-Age Transfers by Major                                                         |        | 32  |
| B-12: Regional/Online Campuses (ROC)                                                                             |        | 52  |
| New Undergraduate Enrollment by Gender and Ethnicity                                                             |        | 33  |
| B-13: ROC New Undergraduate Enrollment by Major                                                                  |        | 34  |
| B-13: Roce new Ondergraduate Enformment by Major<br>B-14: Application, Acceptance, and Enrollment Statistics for | •••••  | 54  |
| the College of Law                                                                                               |        | 35  |
|                                                                                                                  |        | 55  |
| B-15 & B-16: Main Campus New Masters Students & New                                                              |        | 20  |
| Doctoral Students by Major/Credential                                                                            | •••••  | 36  |
| B-17: New ROC Masters Students by Major/Credential                                                               |        | 37  |
| C. PERFORMANCE INDICATORS                                                                                        |        |     |
| C-1: Student GPA by Level                                                                                        |        | 38  |
| C-2: Retention Rates for First-Time Full-Time Traditional-Age                                                    |        |     |
| Undergraduate Cohort                                                                                             |        | 39  |
| C-3: Graduation Rates for First-Time Full-Time Traditional-Age                                                   |        | 39  |
| Undergraduate (GRS) Cohort<br>C-4: First Fall-to-Fall (First-Year) Retention Rates for                           | •••••• | 39  |
| Main Campus First-Time Full-Time Undergraduate Cohorts by Ethnicity                                              |        | 40  |
| C-5: Graduation Rates for Main Campus First-Time Undergraduate                                                   |        |     |
| Cohorts by Ethnicity                                                                                             |        | 40  |
| C-6: Retention Rates for Main Campus Full-Time Undergraduate                                                     |        | 4.1 |
| Transfer Students                                                                                                | •••••  | 41  |
| C-7: Graduation Rates for Main Campus Full-Time<br>Undergraduate Transfer Students                               |        | 41  |
| C-8: Conferred Degrees for All Students by Type and by College                                                   |        | 42  |
| C-9: Conferred Bachelors Degrees                                                                                 |        | 43  |
| C-10: Conferred Graduate Degrees                                                                                 |        | 44  |
| C-11: Conferred Doctoral Degrees                                                                                 | •••••• | 44  |
| C-12: Conferred Professional Doctoral Degrees                                                                    | •••••  | 44  |