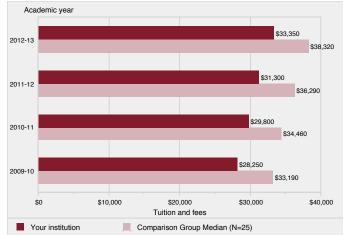

comparison group. SOURCE: U.S. Department of Education, National Center for Education Statistics, Integrated Postsecondary Education Data System (IPEDS): Fall 2012, 12-month Enrollment component and Spring 2013, Fall Enrollment component.

#### Figure 3. Number of degrees awarded, by level: 2011-12



NOTE: For additional information about postbaccalaureate degree levels, see the Methodology Notes. N is the number of institutions in the comparison group. SOURCE: U.S. Department of Education, National Center for Education Statistics, Integrated Postsecondary Education Data System (IPEDS): Fall 2012, Completions component.

## IPEDS DATA FEEDBACK REPORT

Academic year tuition and required fees for full-time, Figure 4. first-time, degree/certificate-seeking undergraduates: 2009-10--2012-13



NOTE: The tuition and required fees shown here are the lowest reported from the categories of in-district, in-state, and out-of-state. N is the number of institutions in the comparison group.

SOURCE: U.S. Department of Education, National Center for Education Statistics, Integrated Postsecondary Education Data System (IPEDS): Fall 2012, Institutional Characteristics component.

Percent of full-time, first-time degree/certificate-seeking Figure 6. undergraduate students who received grant or scholarship aid from the federal government, state/local government, or the institution, or loans, by type of aid: 2011-12



NOTE: Any grant aid above includes grant or scholarship aid from the federal government. state/local government, or the institution. Federal grants includes Pell grants and ot