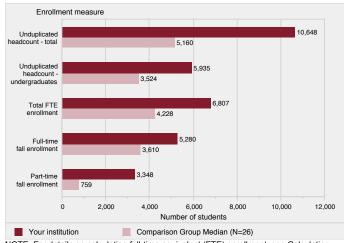

o are women: Fall 2012



NOTE: For more information about disaggregation of data by race and ethnicity, please see the Methodological Notes at the end of this report. Median values for the comparison group will not add to 100 percent. See "Use of Median Values for Comparison Group" in the Methodological Notes at the end of this report for how median values are determined. N is the number of institutions in the comparison group.

SOURCE: U.S. Department of Education, National Center for Education Statistics, Integrated Postsecondary Education Data System (IPEDS): Spring 2013, Fall Enrollment component.

#### Figure 2. Unduplicated 12-month headcount of all students and of undergraduate students (2011-12), total FTE enrollment (2011-12), and full- and part-time fall enrollment (Fall 2012)



NOTE: For details on calculating full-time equivalent (FTE) enrollment, see Calculating FTE in the Methodological Notes at the end of this report. Total headcount, FTE, and fulland part-time fall enrollment include both undergraduate and postbaccalaureate students, when applicable. N is the number of institutions in the comparison group. SOURCE: U.S. Department of Education, National Center for Education Statistics, Integrated Postsecondary Education Data System (IPEDS): Fall 2012, 12-month Enrollment component and Spring 2013, Fall Enrollment component.

#### Figure 3. Number of degrees awarded, by level: 2011-12



NOTE: For additional information about postbaccalaureate degree levels, see the Methodology Notes. N is the number of institutions in the comparison group. SOURCE: U.S. Depa