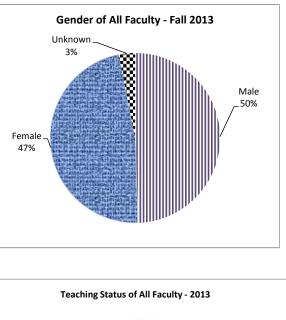

## **D. FACULTY AND STAFF**

| D-1: Gender and Ethnicity of All Faculty                                   |          | 45    |
|----------------------------------------------------------------------------|----------|-------|
| D-2: College and Ethnicity of Full-Time Faculty                            |          | 46    |
| D-3: College and Rank of Full-Time Faculty                                 |          | 47    |
| D-4: Units Generated by College and Faculty Status                         |          | 48    |
| D-5: Highest Degrees of Full-Time Faculty                                  |          | 49    |
| D-6: Tenure Status of Full-Time Faculty                                    |          | 50    |
| D-7: Years of Service and Age of Full-Time Faculty                         |          | 51    |
| D-8: Gender, Ethnicity, and Appointment for Staff by Position              |          | 52    |
| D-9: Tenured Faculty, Administrative Professional, Classified Staff,       |          |       |
| Tenure Track Faculty, and Non-Tenure Track of Full-Time Faculty            | 5        |       |
| D-10: Gender and Ethnicity of Students, Faculty and Staff                  | •••••    | 55    |
| E. FINANCE & FINANCIAL AID                                                 |          |       |
| E-1: Fiscal Year Finances                                                  |          | 56-57 |
| E-2: Financial Aid for Traditional-Age Students                            |          | 58    |
| F. DIVERSITY                                                               |          |       |
| F-1 (A-17.1): Student Ethnicity and Gender                                 | 5        | 59-60 |
| F-2 (A-18): Student Age by Campus/Program and Class                        |          | 61    |
| F-3 (A-19): International Student Profile                                  |          | 62    |
| F-4 (B-2): Admission Statistics by Ethnicity of Main Campus                |          |       |
| Traditional-Age Freshmen & New Transfers                                   | <i>e</i> | 53-64 |
| F-5 (B-3): Main Campus New Traditional-Age Students by Gender              |          | 65    |
| F-6 (B-4): Main Campus New Traditional-Age Students by Ethnicity           |          | 66    |
| F-7 (B-12): ROC New Undergrad. Enrollment by Gender and Ethnicity          |          | 67    |
| F-8 (C-4): First Fall-to-Fall (First-Year) Retention Rates for Main Campus |          |       |
| First-Time Full-Time Traditional-Age Undergrad. by Ethnicity               |          | 68    |
| F-9 (C-5): Graduation Rates (Within 6 Years) for Main Campus               |          |       |
| First-Time Full-Time Traditional-Age Undergrad. by Ethnicity               |          | 68    |
| F-10 (D-1): Gender and Ethnicity of La Verne Faculty                       |          |       |
| by Full-Time and Part-Time Status                                          |          | 69    |
| F-11 (D-2): College and Ethnicity of Full-Time Faculty                     |          | 70    |
| F-12 (D-7): Years of Service and Age of Full-Time Faculty                  |          | 71    |
| F-13 (D-8): Gender, Ethnicity, and Appointment Status                      |          |       |
| of La Verne Regularly-Contracted Staff                                     |          | 72    |
| G. IPEDS DATA FEEDBACK REPORT                                              |          |       |
| ➢ What is IPEDS                                                            |          | 73    |
| Comparison Group                                                           |          | 74    |
| ➢ Figures                                                                  |          | 75    |
| Methodological Notes                                                       |          | 79    |