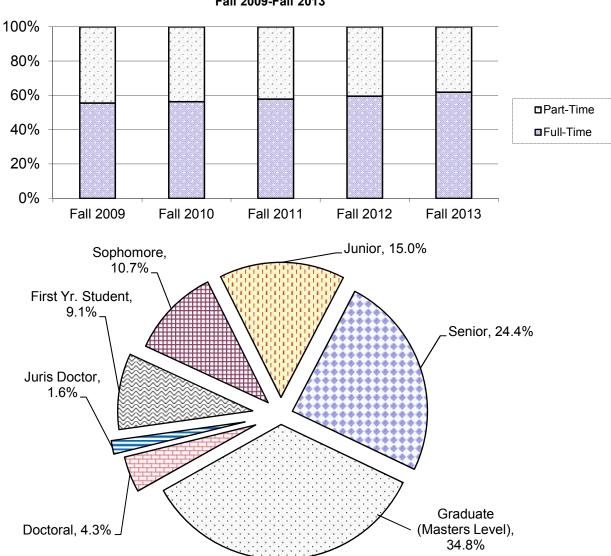

## A. STUDENTS

| A-1: Unduplicated Student Headcount by Campus                     | <br>1  |
|-------------------------------------------------------------------|--------|
| A-2: Unduplicated Undergraduate Headcount by Major/               |        |
| Credential at All Campuses                                        | <br>2  |
| A-3 to A-5: Unduplicated Masters Student Headcount by Major/      |        |
| Credential at All Campuses                                        | <br>3  |
| A-6: Unduplicated Student Headcount by Level, Major, and          |        |
| Campus - The College of Arts and Science                          | <br>4  |
| A-7: Unduplicated Student Headcount by Level, Major, and          |        |
| Campus - The College of Business and Public Management            | <br>5  |
| A-8: Unduplicated Student Headcount by Level, Major, and Campus - |        |
| The College of Education and Organizational Leadership            | <br>6  |
| A-9: Student Registration by Campus                               | <br>7  |
| A-10: Student Full-Time Equivalent (FTE) by Campus/Program        | <br>8  |
| A-10a: Student FTE by Campus/Program - IPEDS                      | <br>9  |
| A-11: Undergraduate Student FTE by Major at All Campuses          | <br>10 |
| A-11a: Undergraduate Student FTE by                               |        |
| Major at All Campuses - IPEDS                                     | <br>11 |
| A-12 to A-14: Graduate Student FTE by Major/Credential            |        |
| at All Campuses - IPEDS                                           | <br>12 |
| A-12a to A-14a: Graduate Student FTE by Major/Credential - IPEDS  | <br>13 |
| A-15: Trend in FTE by Campus and by College                       | <br>14 |
| A-16: Classification and Enrollment Status of All Students        | <br>15 |
| A-17: Student Ethnicity and Gender                                | <br>16 |
| A-17.4: Student Ethnicity and Gender – Master, Doctoral,          |        |
| Juris Doctor Students                                             | <br>17 |
| A-18: Student Age by Campus/Program and Class                     | <br>18 |
| A-19: International Student Profile                               | <br>19 |
| A-20: Unduplicated Student Headcount by Non-Degree                |        |
| Professional Development                                          | <br>20 |
| B. ADMISSION AND NEW STUDENTS                                     |        |
| B-1 to B-2a: Admission Statistics of Main Campus First-Time       |        |
| Traditional-Age Undergraduates and New Transfers                  | <br>24 |
| B-3: Gender of Main Campus New Traditional-Age Undergraduates     |        |
| and Transfer Students                                             | <br>25 |