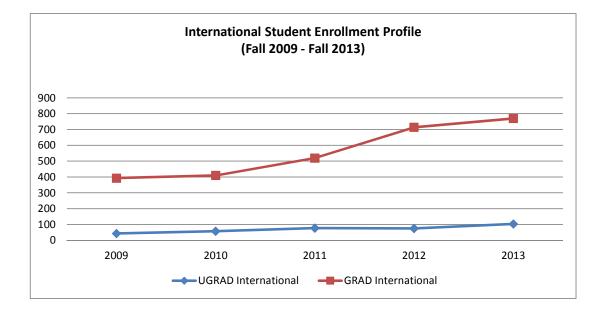

## A. STUDENTS

| A-1: Unduplicated Student Headcount by Campus                     | <br>1  |
|-------------------------------------------------------------------|--------|
| A-2: Unduplicated Undergraduate Headcount by Major/               |        |
| Credential at All Campuses                                        | <br>2  |
| A-3 to A-5: Unduplicated Masters Student Headcount by Major/      |        |
| Credential at All Campuses                                        | <br>3  |
| A-6: Unduplicated Student Headcount by Level, Major, and          |        |
| Campus - The College of Arts and Science                          | <br>4  |
| A-7: Unduplicated Student Headcount by Level, Major, and          |        |
| Campus - The College of Business and Public Management            | <br>5  |
| A-8: Unduplicated Student Headcount by Level, Major, and Campus - |        |
| The College of Education and Organizational Leadership            | <br>6  |
| A-9: Student Registration by Campus                               | <br>7  |
| A-10: Student Full-Time Equivalent (FTE) by Campus/Program        | <br>8  |
| A-10a: Student FTE by Campus/Program - IPEDS                      | <br>9  |
| A-11: Undergraduate Student FTE by Major at All Campuses          | <br>10 |
| A-11a: Undergraduate Student FTE by                               |        |
| Major at All Campuses - IPEDS                                     | <br>11 |
| A-12 to A-14: Graduate Student FTE by Major/Credential            |        |
| at All Campuses - IPEDS                                           | <br>12 |
| A-12a to A-14a: Graduate Student FTE by Major/Credential - IPEDS  | <br>13 |
| A-15: Trend in FTE by Campus and by College                       | <br>14 |
| A-16: Classification and Enrollment Status of All Students        | <br>15 |
| A-17: Student Ethnicity and Gender                                | <br>16 |
| A-17.4: Student Ethnicity and Gender – Master, Doctoral,          |        |
| Juris Doctor Students                                             | <br>17 |
| A-18: Student Age by Campus/Program and Class                     | <br>18 |
| A-19: International Student Profile                               | <br>19 |
| A-20: Unduplicated Student Headcount by Non-Degree                |        |
| Professional Development                                          | <br>20 |
| B. ADMISSION AND NEW STUDENTS                                     |        |
| B-1 to B-2a: Admission Statistics of Main Campus First-Time       |        |
| Traditional-Age Undergraduates and New Transfers                  | <br>24 |
| B-3: Gender of Main Campus New Traditional-Age Undergraduates     |        |
| and Transfer Students                                             | <br>25 |