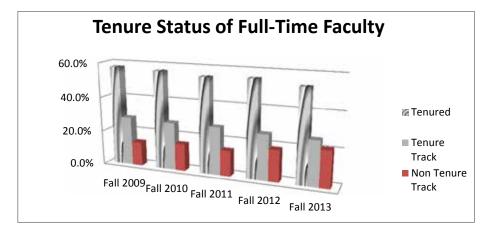

## **D. FACULTY AND STAFF**

| D-1: Gender and Ethnicity of All Faculty                                   |          | 45    |
|----------------------------------------------------------------------------|----------|-------|
| D-2: College and Ethnicity of Full-Time Faculty                            |          | 46    |
| D-3: College and Rank of Full-Time Faculty                                 |          | 47    |
| D-4: Units Generated by College and Faculty Status                         |          | 48    |
| D-5: Highest Degrees of Full-Time Faculty                                  |          | 49    |
| D-6: Tenure Status of Full-Time Faculty                                    |          | 50    |
| D-7: Years of Service and Age of Full-Time Faculty                         |          | 51    |
| D-8: Gender, Ethnicity, and Appointment for Staff by Position              |          | 52    |
| D-9: Tenured Faculty, Administrative Professional, Classified Staff,       |          |       |
| Tenure Track Faculty, and Non-Tenure Track of Full-Time Faculty            | 5        |       |
| D-10: Gender and Ethnicity of Students, Faculty and Staff                  | •••••    | 55    |
| E. FINANCE & FINANCIAL AID                                                 |          |       |
| E-1: Fiscal Year Finances                                                  |          | 56-57 |
| E-2: Financial Aid for Traditional-Age Students                            |          | 58    |
| F. DIVERSITY                                                               |          |       |
| F-1 (A-17.1): Student Ethnicity and Gender                                 | 5        | 59-60 |
| F-2 (A-18): Student Age by Campus/Program and Class                        |          | 61    |
| F-3 (A-19): International Student Profile                                  |          | 62    |
| F-4 (B-2): Admission Statistics by Ethnicity of Main Campus                |          |       |
| Traditional-Age Freshmen & New Transfers                                   | <i>e</i> | 53-64 |
| F-5 (B-3): Main Campus New Traditional-Age Students by Gender              |          | 65    |
| F-6 (B-4): Main Campus New Traditional-Age Students by Ethnicity           |          | 66    |
| F-7 (B-12): ROC New Undergrad. Enrollment by Gender and Ethnicity          |          | 67    |
| F-8 (C-4): First Fall-to-Fall (First-Year) Retention Rates for Main Campus |          |       |
| First-Time Full-Time Traditional-Age Undergrad. by Ethnicity               |          | 68    |
| F-9 (C-5): Graduation Rates (Within 6 Years) for Main Campus               |          |       |
| First-Time Full-Time Traditional-Age Undergrad. by Ethnicity               |          | 68    |
| F-10 (D-1): Gender and Ethnicity of La Verne Faculty                       |          |       |
| by Full-Time and Part-Time Status                                          |          | 69    |
| F-11 (D-2): College and Ethnicity of Full-Time Faculty                     |          | 70    |
| F-12 (D-7): Years of Service and Age of Full-Time Faculty                  |          | 71    |
| F-13 (D-8): Gender, Ethnicity, and Appointment Status                      |          |       |
| of La Verne Regularly-Contracted Staff                                     |          | 72    |
| G. IPEDS DATA FEEDBACK REPORT                                              |          |       |
| ➢ What is IPEDS                                                            |          | 73    |
| Comparison Group                                                           |          | 74    |
| ➢ Figures                                                                  |          | 75    |
| Methodological Notes                                                       |          | 79    |