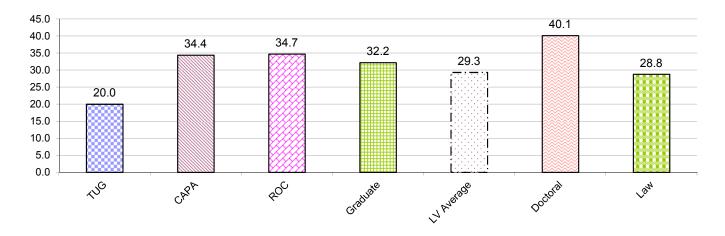

## A. STUDENTS

| A-1: Unduplicated Student Headcount by Campus                     | <br>1  |
|-------------------------------------------------------------------|--------|
| A-2: Unduplicated Undergraduate Headcount by Major/               |        |
| Credential at All Campuses                                        | <br>2  |
| A-3 to A-5: Unduplicated Masters Student Headcount by Major/      |        |
| Credential at All Campuses                                        | <br>3  |
| A-6: Unduplicated Student Headcount by Level, Major, and          |        |
| Campus - The College of Arts and Science                          | <br>4  |
| A-7: Unduplicated Student Headcount by Level, Major, and          |        |
| Campus - The College of Business and Public Management            | <br>5  |
| A-8: Unduplicated Student Headcount by Level, Major, and Campus - |        |
| The College of Education and Organizational Leadership            | <br>6  |
| A-9: Student Registration by Campus                               | <br>7  |
| A-10: Student Full-Time Equivalent (FTE) by Campus/Program        | <br>8  |
| A-10a: Student FTE by Campus/Program - IPEDS                      | <br>9  |
| A-11: Undergraduate Student FTE by Major at All Campuses          | <br>10 |
| A-11a: Undergraduate Student FTE by                               |        |
| Major at All Campuses - IPEDS                                     | <br>11 |
| A-12 to A-14: Graduate Student FTE by Major/Credential            |        |
| at All Campuses - IPEDS                                           | <br>12 |
| A-12a to A-14a: Graduate Student FTE by Major/Credential - IPEDS  | <br>13 |
| A-15: Trend in FTE by Campus and by College                       | <br>14 |
| A-16: Classification and Enrollment Status of All Students        | <br>15 |
| A-17: Student Ethnicity and Gender                                | <br>16 |
| A-17.4: Student Ethnicity and Gender – Master, Doctoral,          |        |
| Juris Doctor Students                                             | <br>17 |
| A-18: Student Age by Campus/Program and Class                     | <br>18 |
| A-19: International Student Profile                               | <br>19 |
| A-20: Unduplicated Student Headcount by Non-Degree                |        |
| Professional Development                                          | <br>20 |
| B. ADMISSION AND NEW STUDENTS                                     |        |
| B-1 to B-2a: Admission Statistics of Main Campus First-Time       |        |
| Traditional-Age Undergraduates and New Transfers                  | <br>24 |
| B-3: Gender of Main Campus New Traditional-Age Undergraduates     |        |
| and Transfer Students                                             | <br>25 |