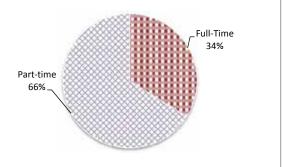

## **D. FACULTY AND STAFF**

| D-1: Gender and Ethnicity of All Faculty                                   |          | 45    |
|----------------------------------------------------------------------------|----------|-------|
| D-2: College and Ethnicity of Full-Time Faculty                            |          | 46    |
| D-3: College and Rank of Full-Time Faculty                                 |          | 47    |
| D-4: Units Generated by College and Faculty Status                         |          | 48    |
| D-5: Highest Degrees of Full-Time Faculty                                  |          | 49    |
| D-6: Tenure Status of Full-Time Faculty                                    |          | 50    |
| D-7: Years of Service and Age of Full-Time Faculty                         |          | 51    |
| D-8: Gender, Ethnicity, and Appointment for Staff by Position              |          | 52    |
| D-9: Tenured Faculty, Administrative Professional, Classified Staff,       |          |       |
| Tenure Track Faculty, and Non-Tenure Track of Full-Time Faculty            | 5        |       |
| D-10: Gender and Ethnicity of Students, Faculty and Staff                  | •••••    | 55    |
| E. FINANCE & FINANCIAL AID                                                 |          |       |
| E-1: Fiscal Year Finances                                                  |          | 56-57 |
| E-2: Financial Aid for Traditional-Age Students                            |          | 58    |
| F. DIVERSITY                                                               |          |       |
| F-1 (A-17.1): Student Ethnicity and Gender                                 | 5        | 59-60 |
| F-2 (A-18): Student Age by Campus/Program and Class                        |          | 61    |
| F-3 (A-19): International Student Profile                                  |          | 62    |
| F-4 (B-2): Admission Statistics by Ethnicity of Main Campus                |          |       |
| Traditional-Age Freshmen & New Transfers                                   | <i>e</i> | 53-64 |
| F-5 (B-3): Main Campus New Traditional-Age Students by Gender              |          | 65    |
| F-6 (B-4): Main Campus New Traditional-Age Students by Ethnicity           |          | 66    |
| F-7 (B-12): ROC New Undergrad. Enrollment by Gender and Ethnicity          |          | 67    |
| F-8 (C-4): First Fall-to-Fall (First-Year) Retention Rates for Main Campus |          |       |
| First-Time Full-Time Traditional-Age Undergrad. by Ethnicity               |          | 68    |
| F-9 (C-5): Graduation Rates (Within 6 Years) for Main Campus               |          |       |
| First-Time Full-Time Traditional-Age Undergrad. by Ethnicity               |          | 68    |
| F-10 (D-1): Gender and Ethnicity of La Verne Faculty                       |          |       |
| by Full-Time and Part-Time Status                                          |          | 69    |
| F-11 (D-2): College and Ethnicity of Full-Time Faculty                     |          | 70    |
| F-12 (D-7): Years of Service and Age of Full-Time Faculty                  |          | 71    |
| F-13 (D-8): Gender, Ethnicity, and Appointment Status                      |          |       |
| of La Verne Regularly-Contracted Staff                                     |          | 72    |
| G. IPEDS DATA FEEDBACK REPORT                                              |          |       |
| ➢ What is IPEDS                                                            |          | 73    |
| Comparison Group                                                           |          | 74    |
| ➢ Figures                                                                  |          | 75    |
| Methodological Notes                                                       |          | 79    |