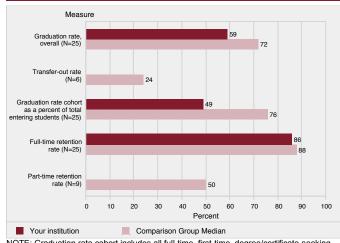

## **D. FACULTY AND STAFF**

| D-1: Gender and Ethnicity of All Faculty                                   |          | 45    |
|----------------------------------------------------------------------------|----------|-------|
| D-2: College and Ethnicity of Full-Time Faculty                            |          | 46    |
| D-3: College and Rank of Full-Time Faculty                                 |          | 47    |
| D-4: Units Generated by College and Faculty Status                         |          | 48    |
| D-5: Highest Degrees of Full-Time Faculty                                  |          | 49    |
| D-6: Tenure Status of Full-Time Faculty                                    |          | 50    |
| D-7: Years of Service and Age of Full-Time Faculty                         |          | 51    |
| D-8: Gender, Ethnicity, and Appointment for Staff by Position              |          | 52    |
| D-9: Tenured Faculty, Administrative Professional, Classified Staff,       |          |       |
| Tenure Track Faculty, and Non-Tenure Track of Full-Time Faculty            | 5        |       |
| D-10: Gender and Ethnicity of Students, Faculty and Staff                  | •••••    | 55    |
| E. FINANCE & FINANCIAL AID                                                 |          |       |
| E-1: Fiscal Year Finances                                                  |          | 56-57 |
| E-2: Financial Aid for Traditional-Age Students                            |          | 58    |
| F. DIVERSITY                                                               |          |       |
| F-1 (A-17.1): Student Ethnicity and Gender                                 | 5        | 59-60 |
| F-2 (A-18): Student Age by Campus/Program and Class                        |          | 61    |
| F-3 (A-19): International Student Profile                                  |          | 62    |
| F-4 (B-2): Admission Statistics by Ethnicity of Main Campus                |          |       |
| Traditional-Age Freshmen & New Transfers                                   | <i>e</i> | 53-64 |
| F-5 (B-3): Main Campus New Traditional-Age Students by Gender              |          | 65    |
| F-6 (B-4): Main Campus New Traditional-Age Students by Ethnicity           |          | 66    |
| F-7 (B-12): ROC New Undergrad. Enrollment by Gender and Ethnicity          |          | 67    |
| F-8 (C-4): First Fall-to-Fall (First-Year) Retention Rates for Main Campus |          |       |
| First-Time Full-Time Traditional-Age Undergrad. by Ethnicity               |          | 68    |
| F-9 (C-5): Graduation Rates (Within 6 Years) for Main Campus               |          |       |
| First-Time Full-Time Traditional-Age Undergrad. by Ethnicity               |          | 68    |
| F-10 (D-1): Gender and Ethnicity of La Verne Faculty                       |          |       |
| by Full-Time and Part-Time Status                                          |          | 69    |
| F-11 (D-2): College and Ethnicity of Full-Time Faculty                     |          | 70    |
| F-12 (D-7): Years of Service and Age of Full-Time Faculty                  |          | 71    |
| F-13 (D-8): Gender, Ethnicity, and Appointment Status                      |          |       |
| of La Verne Regularly-Contracted Staff                                     |          | 72    |
| G. IPEDS DATA FEEDBACK REPORT                                              |          |       |
| ➢ What is IPEDS                                                            |          | 73    |
| Comparison Group                                                           |          | 74    |
| ➢ Figures                                                                  |          | 75    |
| Methodological Notes                                                       |          | 79    |