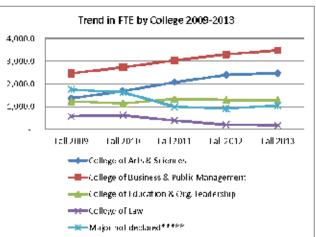

## A. STUDENTS

| A-1: Unduplicated Student Headcount by Campus                     | <br>1  |
|-------------------------------------------------------------------|--------|
| A-2: Unduplicated Undergraduate Headcount by Major/               |        |
| Credential at All Campuses                                        | <br>2  |
| A-3 to A-5: Unduplicated Masters Student Headcount by Major/      |        |
| Credential at All Campuses                                        | <br>3  |
| A-6: Unduplicated Student Headcount by Level, Major, and          |        |
| Campus - The College of Arts and Science                          | <br>4  |
| A-7: Unduplicated Student Headcount by Level, Major, and          |        |
| Campus - The College of Business and Public Management            | <br>5  |
| A-8: Unduplicated Student Headcount by Level, Major, and Campus - |        |
| The College of Education and Organizational Leadership            | <br>6  |
| A-9: Student Registration by Campus                               | <br>7  |
| A-10: Student Full-Time Equivalent (FTE) by Campus/Program        | <br>8  |
| A-10a: Student FTE by Campus/Program - IPEDS                      | <br>9  |
| A-11: Undergraduate Student FTE by Major at All Campuses          | <br>10 |
| A-11a: Undergraduate Student FTE by                               |        |
| Major at All Campuses - IPEDS                                     | <br>11 |
| A-12 to A-14: Graduate Student FTE by Major/Credential            |        |
| at All Campuses - IPEDS                                           | <br>12 |
| A-12a to A-14a: Graduate Student FTE by Major/Credential - IPEDS  | <br>13 |
| A-15: Trend in FTE by Campus and by College                       | <br>14 |
| A-16: Classification and Enrollment Status of All Students        | <br>15 |
| A-17: Student Ethnicity and Gender                                | <br>16 |
| A-17.4: Student Ethnicity and Gender – Master, Doctoral,          |        |
| Juris Doctor Students                                             | <br>17 |
| A-18: Student Age by Campus/Program and Class                     | <br>18 |
| A-19: International Student Profile                               | <br>19 |
| A-20: Unduplicated Student Headcount by Non-Degree                |        |
| Professional Development                                          | <br>20 |
| B. ADMISSION AND NEW STUDENTS                                     |        |
| B-1 to B-2a: Admission Statistics of Main Campus First-Time       |        |
| Traditional-Age Undergraduates and New Transfers                  | <br>24 |
| B-3: Gender of Main Campus New Traditional-Age Undergraduates     |        |
| and Transfer Students                                             | <br>25 |