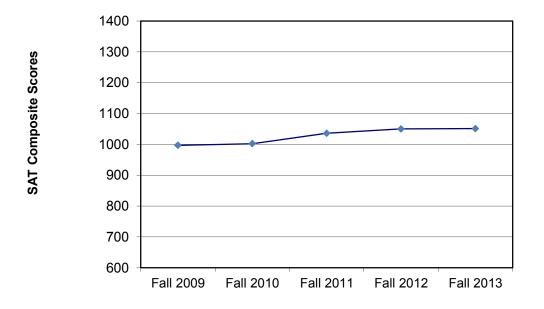

| B-4: Ethnicity of Main Campus New Traditional-Age Undergraduates                                                 |        |     |
|------------------------------------------------------------------------------------------------------------------|--------|-----|
| and Transfer Students                                                                                            |        | 26  |
| B-5: Main Campus New Traditional-Age Undergraduate SAT Scores                                                    |        | 27  |
| B-6: Entrance GPA of Main Campus New Traditional-Age                                                             |        |     |
| Undergraduates and Transfers                                                                                     |        | 28  |
| B-7 & B-8: Top 15 High School Origins of Main Campus                                                             |        |     |
| New Traditional-Age Undergraduates/Transfers                                                                     |        | 29  |
| B-9: Main Campus New Traditional-Age Students by                                                                 |        |     |
| Geographical Region                                                                                              |        | 30  |
| B-10: Main Campus New Traditional-Age Undergraduates by Major                                                    |        | 31  |
| B-11: Main Campus New Traditional-Age Transfers by Major                                                         |        | 32  |
| B-12: Regional/Online Campuses (ROC)                                                                             |        | 52  |
| New Undergraduate Enrollment by Gender and Ethnicity                                                             |        | 33  |
| B-13: ROC New Undergraduate Enrollment by Major                                                                  |        | 34  |
| B-13: Roce new Ondergraduate Enformment by Major<br>B-14: Application, Acceptance, and Enrollment Statistics for | •••••  | 54  |
| the College of Law                                                                                               |        | 35  |
|                                                                                                                  |        | 55  |
| B-15 & B-16: Main Campus New Masters Students & New                                                              |        | 20  |
| Doctoral Students by Major/Credential                                                                            | •••••  | 36  |
| B-17: New ROC Masters Students by Major/Credential                                                               |        | 37  |
| C. PERFORMANCE INDICATORS                                                                                        |        |     |
| C-1: Student GPA by Level                                                                                        |        | 38  |
| C-2: Retention Rates for First-Time Full-Time Traditional-Age                                                    |        |     |
| Undergraduate Cohort                                                                                             |        | 39  |
| C-3: Graduation Rates for First-Time Full-Time Traditional-Age                                                   |        | 39  |
| Undergraduate (GRS) Cohort<br>C-4: First Fall-to-Fall (First-Year) Retention Rates for                           | •••••• | 39  |
| Main Campus First-Time Full-Time Undergraduate Cohorts by Ethnicity                                              |        | 40  |
| C-5: Graduation Rates for Main Campus First-Time Undergraduate                                                   |        |     |
| Cohorts by Ethnicity                                                                                             |        | 40  |
| C-6: Retention Rates for Main Campus Full-Time Undergraduate                                                     |        | 4.1 |
| Transfer Students                                                                                                | •••••  | 41  |
| C-7: Graduation Rates for Main Campus Full-Time<br>Undergraduate Transfer Students                               |        | 41  |
| C-8: Conferred Degrees for All Students by Type and by College                                                   |        | 42  |
| C-9: Conferred Bachelors Degrees                                                                                 |        | 43  |
| C-10: Conferred Graduate Degrees                                                                                 |        | 44  |
| C-11: Conferred Doctoral Degrees                                                                                 | •••••• | 44  |
| C-12: Conferred Professional Doctoral Degrees                                                                    | •••••  | 44  |