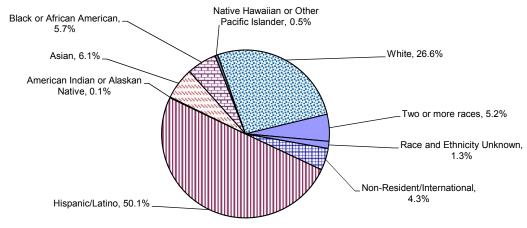

## A. STUDENTS

| A-1: Unduplicated Student Headcount by Campus                     | <br>1  |
|-------------------------------------------------------------------|--------|
| A-2: Unduplicated Undergraduate Headcount by Major/               |        |
| Credential at All Campuses                                        | <br>2  |
| A-3 to A-5: Unduplicated Masters Student Headcount by Major/      |        |
| Credential at All Campuses                                        | <br>3  |
| A-6: Unduplicated Student Headcount by Level, Major, and          |        |
| Campus - The College of Arts and Science                          | <br>4  |
| A-7: Unduplicated Student Headcount by Level, Major, and          |        |
| Campus - The College of Business and Public Management            | <br>5  |
| A-8: Unduplicated Student Headcount by Level, Major, and Campus - |        |
| The College of Education and Organizational Leadership            | <br>6  |
| A-9: Student Registration by Campus                               | <br>7  |
| A-10: Student Full-Time Equivalent (FTE) by Campus/Program        | <br>8  |
| A-10a: Student FTE by Campus/Program - IPEDS                      | <br>9  |
| A-11: Undergraduate Student FTE by Major at All Campuses          | <br>10 |
| A-11a: Undergraduate Student FTE by                               |        |
| Major at All Campuses - IPEDS                                     | <br>11 |
| A-12 to A-14: Graduate Student FTE by Major/Credential            |        |
| at All Campuses - IPEDS                                           | <br>12 |
| A-12a to A-14a: Graduate Student FTE by Major/Credential - IPEDS  | <br>13 |
| A-15: Trend in FTE by Campus and by College                       | <br>14 |
| A-16: Classification and Enrollment Status of All Students        | <br>15 |
| A-17: Student Ethnicity and Gender                                | <br>16 |
| A-17.4: Student Ethnicity and Gender – Master, Doctoral,          |        |
| Juris Doctor Students                                             | <br>17 |
| A-18: Student Age by Campus/Program and Class                     | <br>18 |
| A-19: International Student Profile                               | <br>19 |
| A-20: Unduplicated Student Headcount by Non-Degree                |        |
| Professional Development                                          | <br>20 |
| B. ADMISSION AND NEW STUDENTS                                     |        |
| B-1 to B-2a: Admission Statistics of Main Campus First-Time       |        |
| Traditional-Age Undergraduates and New Transfers                  | <br>24 |
| B-3: Gender of Main Campus New Traditional-Age Undergraduates     |        |
| and Transfer Students                                             | <br>25 |

| B-4: Ethnicity of Main Campus New Traditional-Age Undergraduates                                                 |        |     |
|------------------------------------------------------------------------------------------------------------------|--------|-----|
| and Transfer Students                                                                                            |        | 26  |
| B-5: Main Campus New Traditional-Age Undergraduate SAT Scores                                                    |        | 27  |
| B-6: Entrance GPA of Main Campus New Traditional-Age                                                             |        |     |
| Undergraduates and Transfers                                                                                     |        | 28  |
| B-7 & B-8: Top 15 High School Origins of Main Campus                                                             |        |     |
| New Traditional-Age Undergraduates/Transfers                                                                     |        | 29  |
| B-9: Main Campus New Traditional-Age Students by                                                                 |        |     |
| Geographical Region                                                                                              |        | 30  |
| B-10: Main Campus New Traditional-Age Undergraduates by Major                                                    |        | 31  |
| B-11: Main Campus New Traditional-Age Transfers by Major                                                         |        | 32  |
| B-12: Regional/Online Campuses (ROC)                                                                             |        | 52  |
| New Undergraduate Enrollment by Gender and Ethnicity                                                             |        | 33  |
| B-13: ROC New Undergraduate Enrollment by Major                                                                  |        | 34  |
| B-13: Roce new Ondergraduate Enformment by Major<br>B-14: Application, Acceptance, and Enrollment Statistics for | •••••  | 54  |
| the College of Law                                                                                               |        | 35  |
|                                                                                                                  |        | 55  |
| B-15 & B-16: Main Campus New Masters Students & New                                                              |        | 20  |
| Doctoral Students by Major/Credential                                                                            | •••••  | 36  |
| B-17: New ROC Masters Students by Major/Credential                                                               |        | 37  |
| C. PERFORMANCE INDICATORS                                                                                        |        |     |
| C-1: Student GPA by Level                                                                                        |        | 38  |
| C-2: Retention Rates for First-Time Full-Time Traditional-Age                                                    |        |     |
| Undergraduate Cohort                                                                                             |        | 39  |
| C-3: Graduation Rates for First-Time Full-Time Traditional-Age                                                   |        | 39  |
| Undergraduate (GRS) Cohort<br>C-4: First Fall-to-Fall (First-Year) Retention Rates for                           | •••••• | 39  |
| Main Campus First-Time Full-Time Undergraduate Cohorts by Ethnicity                                              |        | 40  |
| C-5: Graduation Rates for Main Campus First-Time Undergraduate                                                   |        |     |
| Cohorts by Ethnicity                                                                                             |        | 40  |
| C-6: Retention Rates for Main Campus Full-Time Undergraduate                                                     |        | 4.1 |
| Transfer Students                                                                                                | •••••  | 41  |
| C-7: Graduation Rates for Main Campus Full-Time<br>Undergraduate Transfer Students                               |        | 41  |
| C-8: Conferred Degrees for All Students by Type and by College                                                   |        | 42  |
| C-9: Conferred Bachelors Degrees                                                                                 |        | 43  |
| C-10: Conferred Graduate Degrees                                                                                 |        | 44  |
| C-11: Conferred Doctoral Degrees                                                                                 | •••••• | 44  |
| C-12: Conferred Professional Doctoral Degrees                                                                    | •••••  | 44  |