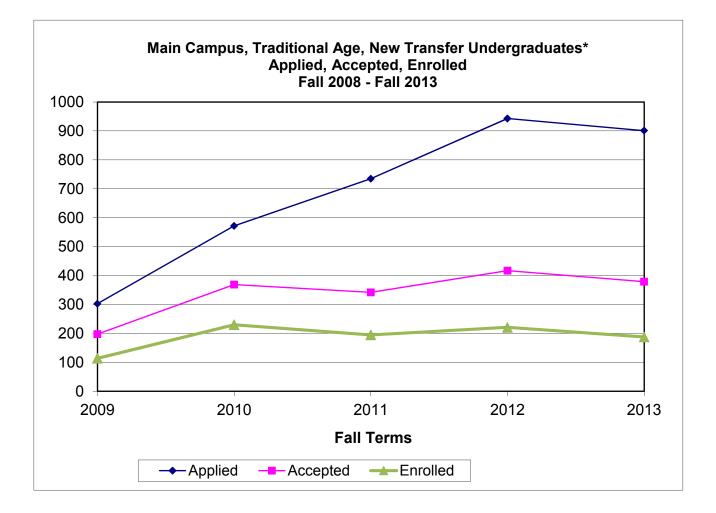

## A. STUDENTS

| A-1: Unduplicated Student Headcount by Campus                     | <br>1  |
|-------------------------------------------------------------------|--------|
| A-2: Unduplicated Undergraduate Headcount by Major/               |        |
| Credential at All Campuses                                        | <br>2  |
| A-3 to A-5: Unduplicated Masters Student Headcount by Major/      |        |
| Credential at All Campuses                                        | <br>3  |
| A-6: Unduplicated Student Headcount by Level, Major, and          |        |
| Campus - The College of Arts and Science                          | <br>4  |
| A-7: Unduplicated Student Headcount by Level, Major, and          |        |
| Campus - The College of Business and Public Management            | <br>5  |
| A-8: Unduplicated Student Headcount by Level, Major, and Campus - |        |
| The College of Education and Organizational Leadership            | <br>6  |
| A-9: Student Registration by Campus                               | <br>7  |
| A-10: Student Full-Time Equivalent (FTE) by Campus/Program        | <br>8  |
| A-10a: Student FTE by Campus/Program - IPEDS                      | <br>9  |
| A-11: Undergraduate Student FTE by Major at All Campuses          | <br>10 |
| A-11a: Undergraduate Student FTE by                               |        |
| Major at All Campuses - IPEDS                                     | <br>11 |
| A-12 to A-14: Graduate Student FTE by Major/Credential            |        |
| at All Campuses - IPEDS                                           | <br>12 |
| A-12a to A-14a: Graduate Student FTE by Major/Credential - IPEDS  | <br>13 |
| A-15: Trend in FTE by Campus and by College                       | <br>14 |
| A-16: Classification and Enrollment Status of All Students        | <br>15 |
| A-17: Student Ethnicity and Gender                                | <br>16 |
| A-17.4: Student Ethnicity and Gender – Master, Doctoral,          |        |
| Juris Doctor Students                                             | <br>17 |
| A-18: Student Age by Campus/Program and Class                     | <br>18 |
| A-19: International Student Profile                               | <br>19 |
| A-20: Unduplicated Student Headcount by Non-Degree                |        |
| Professional Development                                          | <br>20 |
| B. ADMISSION AND NEW STUDENTS                                     |        |
| B-1 to B-2a: Admission Statistics of Main Campus First-Time       |        |
| Traditional-Age Undergraduates and New Transfers                  | <br>24 |
| B-3: Gender of Main Campus New Traditional-Age Undergraduates     |        |
| and Transfer Students                                             | <br>25 |