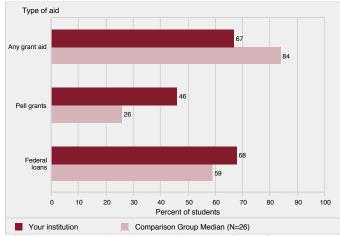

ent. state/local government, or the institution. Federal grants includes Pell grants and other federal grants. Any loans includes federal loans and other loans to students. Average amounts of aid were calculated by dividing the total aid awarded by the total number of recipients in each institution. N is the number of institutions in the comparison group. SOURCE: U.S. Department of Education, National Center for Education Statistics, Integrated Postsecondary Education Data System (IPEDS): Winter 2012-13, Student Financial Aid component

Average amounts of grant or scholarship aid from the

## **IPEDS DATA FEEDBACK REPORT**

Figure 8. Percent of all undergraduates receiving aid by type of aid: 2011-12

Figure 9. Average amount of aid received by all undergraduates, by type of aid: 2011-12



NOTE: Any grant aid above includes grant or scholarship aid from the federal government, state/local government, the institution, or other sources. Federal loans includes only federal loans to students. N is the number of institutions in the comparison group. SOURCE: U.S. Department of Education, National Center for Education Statistics, Integrated Postsecondary Education Data System (IPEDS): Winter 2012-13, Student Financial Aid component.



NOTE: Any grant aid above includes grant or scholarship aid from the federal government, state/local government, the institution, or other sources. Federal loans includes federal loans to students. Average amounts of aid were calculated by dividing the total aid awarded by the total number of recipients in each institution. N is the number of insti