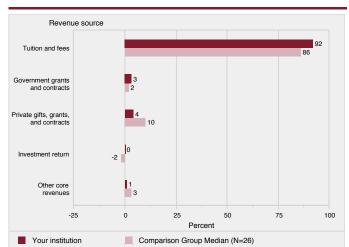

## **D. FACULTY AND STAFF**

| D-1: Gender and Ethnicity of All Faculty                                   |          | 45    |
|----------------------------------------------------------------------------|----------|-------|
| D-2: College and Ethnicity of Full-Time Faculty                            |          | 46    |
| D-3: College and Rank of Full-Time Faculty                                 |          | 47    |
| D-4: Units Generated by College and Faculty Status                         |          | 48    |
| D-5: Highest Degrees of Full-Time Faculty                                  |          | 49    |
| D-6: Tenure Status of Full-Time Faculty                                    |          | 50    |
| D-7: Years of Service and Age of Full-Time Faculty                         |          | 51    |
| D-8: Gender, Ethnicity, and Appointment for Staff by Position              |          | 52    |
| D-9: Tenured Faculty, Administrative Professional, Classified Staff,       |          |       |
| Tenure Track Faculty, and Non-Tenure Track of Full-Time Faculty            | 5        |       |
| D-10: Gender and Ethnicity of Students, Faculty and Staff                  | •••••    | 55    |
| E. FINANCE & FINANCIAL AID                                                 |          |       |
| E-1: Fiscal Year Finances                                                  |          | 56-57 |
| E-2: Financial Aid for Traditional-Age Students                            |          | 58    |
| F. DIVERSITY                                                               |          |       |
| F-1 (A-17.1): Student Ethnicity and Gender                                 | 5        | 59-60 |
| F-2 (A-18): Student Age by Campus/Program and Class                        |          | 61    |
| F-3 (A-19): International Student Profile                                  |          | 62    |
| F-4 (B-2): Admission Statistics by Ethnicity of Main Campus                |          |       |
| Traditional-Age Freshmen & New Transfers                                   | <i>e</i> | 53-64 |
| F-5 (B-3): Main Campus New Traditional-Age Students by Gender              |          | 65    |
| F-6 (B-4): Main Campus New Traditional-Age Students by Ethnicity           |          | 66    |
| F-7 (B-12): ROC New Undergrad. Enrollment by Gender and Ethnicity          |          | 67    |
| F-8 (C-4): First Fall-to-Fall (First-Year) Retention Rates for Main Campus |          |       |
| First-Time Full-Time Traditional-Age Undergrad. by Ethnicity               |          | 68    |
| F-9 (C-5): Graduation Rates (Within 6 Years) for Main Campus               |          |       |
| First-Time Full-Time Traditional-Age Undergrad. by Ethnicity               |          | 68    |
| F-10 (D-1): Gender and Ethnicity of La Verne Faculty                       |          |       |
| by Full-Time and Part-Time Status                                          |          | 69    |
| F-11 (D-2): College and Ethnicity of Full-Time Faculty                     |          | 70    |
| F-12 (D-7): Years of Service and Age of Full-Time Faculty                  |          | 71    |
| F-13 (D-8): Gender, Ethnicity, and Appointment Status                      |          |       |
| of La Verne Regularly-Contracted Staff                                     |          | 72    |
| G. IPEDS DATA FEEDBACK REPORT                                              |          |       |
| ➢ What is IPEDS                                                            |          | 73    |
| Comparison Group                                                           |          | 74    |
| ➢ Figures                                                                  |          | 75    |
| Methodological Notes                                                       |          | 79    |