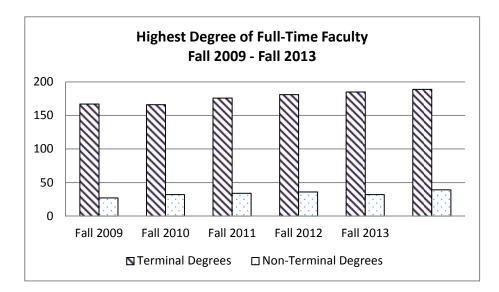

## **D. FACULTY AND STAFF**

| D-1: Gender and Ethnicity of All Faculty                                   |          | 45    |
|----------------------------------------------------------------------------|----------|-------|
| D-2: College and Ethnicity of Full-Time Faculty                            |          | 46    |
| D-3: College and Rank of Full-Time Faculty                                 |          | 47    |
| D-4: Units Generated by College and Faculty Status                         |          | 48    |
| D-5: Highest Degrees of Full-Time Faculty                                  |          | 49    |
| D-6: Tenure Status of Full-Time Faculty                                    |          | 50    |
| D-7: Years of Service and Age of Full-Time Faculty                         |          | 51    |
| D-8: Gender, Ethnicity, and Appointment for Staff by Position              |          | 52    |
| D-9: Tenured Faculty, Administrative Professional, Classified Staff,       |          |       |
| Tenure Track Faculty, and Non-Tenure Track of Full-Time Faculty            | 5        |       |
| D-10: Gender and Ethnicity of Students, Faculty and Staff                  | •••••    | 55    |
| E. FINANCE & FINANCIAL AID                                                 |          |       |
| E-1: Fiscal Year Finances                                                  |          | 56-57 |
| E-2: Financial Aid for Traditional-Age Students                            |          | 58    |
| F. DIVERSITY                                                               |          |       |
| F-1 (A-17.1): Student Ethnicity and Gender                                 | 5        | 59-60 |
| F-2 (A-18): Student Age by Campus/Program and Class                        |          | 61    |
| F-3 (A-19): International Student Profile                                  |          | 62    |
| F-4 (B-2): Admission Statistics by Ethnicity of Main Campus                |          |       |
| Traditional-Age Freshmen & New Transfers                                   | <i>e</i> | 53-64 |
| F-5 (B-3): Main Campus New Traditional-Age Students by Gender              |          | 65    |
| F-6 (B-4): Main Campus New Traditional-Age Students by Ethnicity           |          | 66    |
| F-7 (B-12): ROC New Undergrad. Enrollment by Gender and Ethnicity          |          | 67    |
| F-8 (C-4): First Fall-to-Fall (First-Year) Retention Rates for Main Campus |          |       |
| First-Time Full-Time Traditional-Age Undergrad. by Ethnicity               |          | 68    |
| F-9 (C-5): Graduation Rates (Within 6 Years) for Main Campus               |          |       |
| First-Time Full-Time Traditional-Age Undergrad. by Ethnicity               |          | 68    |
| F-10 (D-1): Gender and Ethnicity of La Verne Faculty                       |          |       |
| by Full-Time and Part-Time Status                                          |          | 69    |
| F-11 (D-2): College and Ethnicity of Full-Time Faculty                     |          | 70    |
| F-12 (D-7): Years of Service and Age of Full-Time Faculty                  |          | 71    |
| F-13 (D-8): Gender, Ethnicity, and Appointment Status                      |          |       |
| of La Verne Regularly-Contracted Staff                                     |          | 72    |
| G. IPEDS DATA FEEDBACK REPORT                                              |          |       |
| ➢ What is IPEDS                                                            |          | 73    |
| Comparison Group                                                           |          | 74    |
| ➢ Figures                                                                  |          | 75    |
| Methodological Notes                                                       |          | 79    |