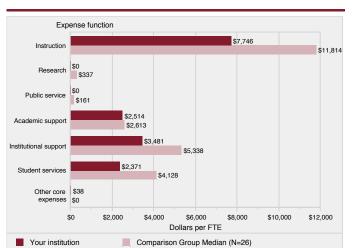

## **D. FACULTY AND STAFF**

| D-1: Gender and Ethnicity of All Faculty                                   |          | 45    |
|----------------------------------------------------------------------------|----------|-------|
| D-2: College and Ethnicity of Full-Time Faculty                            |          | 46    |
| D-3: College and Rank of Full-Time Faculty                                 |          | 47    |
| D-4: Units Generated by College and Faculty Status                         |          | 48    |
| D-5: Highest Degrees of Full-Time Faculty                                  |          | 49    |
| D-6: Tenure Status of Full-Time Faculty                                    |          | 50    |
| D-7: Years of Service and Age of Full-Time Faculty                         |          | 51    |
| D-8: Gender, Ethnicity, and Appointment for Staff by Position              |          | 52    |
| D-9: Tenured Faculty, Administrative Professional, Classified Staff,       |          |       |
| Tenure Track Faculty, and Non-Tenure Track of Full-Time Faculty            | 5        |       |
| D-10: Gender and Ethnicity of Students, Faculty and Staff                  | •••••    | 55    |
| E. FINANCE & FINANCIAL AID                                                 |          |       |
| E-1: Fiscal Year Finances                                                  |          | 56-57 |
| E-2: Financial Aid for Traditional-Age Students                            |          | 58    |
| F. DIVERSITY                                                               |          |       |
| F-1 (A-17.1): Student Ethnicity and Gender                                 | 5        | 59-60 |
| F-2 (A-18): Student Age by Campus/Program and Class                        |          | 61    |
| F-3 (A-19): International Student Profile                                  |          | 62    |
| F-4 (B-2): Admission Statistics by Ethnicity of Main Campus                |          |       |
| Traditional-Age Freshmen & New Transfers                                   | <i>e</i> | 53-64 |
| F-5 (B-3): Main Campus New Traditional-Age Students by Gender              |          | 65    |
| F-6 (B-4): Main Campus New Traditional-Age Students by Ethnicity           |          | 66    |
| F-7 (B-12): ROC New Undergrad. Enrollment by Gender and Ethnicity          |          | 67    |
| F-8 (C-4): First Fall-to-Fall (First-Year) Retention Rates for Main Campus |          |       |
| First-Time Full-Time Traditional-Age Undergrad. by Ethnicity               |          | 68    |
| F-9 (C-5): Graduation Rates (Within 6 Years) for Main Campus               |          |       |
| First-Time Full-Time Traditional-Age Undergrad. by Ethnicity               |          | 68    |
| F-10 (D-1): Gender and Ethnicity of La Verne Faculty                       |          |       |
| by Full-Time and Part-Time Status                                          |          | 69    |
| F-11 (D-2): College and Ethnicity of Full-Time Faculty                     |          | 70    |
| F-12 (D-7): Years of Service and Age of Full-Time Faculty                  |          | 71    |
| F-13 (D-8): Gender, Ethnicity, and Appointment Status                      |          |       |
| of La Verne Regularly-Contracted Staff                                     |          | 72    |
| G. IPEDS DATA FEEDBACK REPORT                                              |          |       |
| ➢ What is IPEDS                                                            |          | 73    |
| Comparison Group                                                           |          | 74    |
| ➢ Figures                                                                  |          | 75    |
| Methodological Notes                                                       |          | 79    |