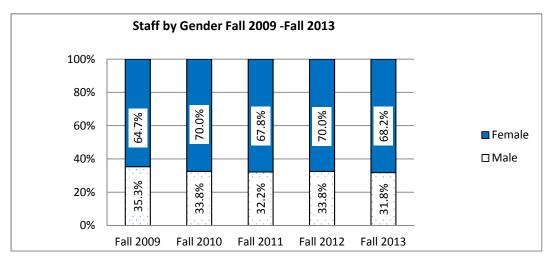

## **D. FACULTY AND STAFF**

| D-1: Gender and Ethnicity of All Faculty                                   |          | 45    |
|----------------------------------------------------------------------------|----------|-------|
| D-2: College and Ethnicity of Full-Time Faculty                            |          | 46    |
| D-3: College and Rank of Full-Time Faculty                                 |          | 47    |
| D-4: Units Generated by College and Faculty Status                         |          | 48    |
| D-5: Highest Degrees of Full-Time Faculty                                  |          | 49    |
| D-6: Tenure Status of Full-Time Faculty                                    |          | 50    |
| D-7: Years of Service and Age of Full-Time Faculty                         |          | 51    |
| D-8: Gender, Ethnicity, and Appointment for Staff by Position              |          | 52    |
| D-9: Tenured Faculty, Administrative Professional, Classified Staff,       |          |       |
| Tenure Track Faculty, and Non-Tenure Track of Full-Time Faculty            | 5        |       |
| D-10: Gender and Ethnicity of Students, Faculty and Staff                  | •••••    | 55    |
| E. FINANCE & FINANCIAL AID                                                 |          |       |
| E-1: Fiscal Year Finances                                                  |          | 56-57 |
| E-2: Financial Aid for Traditional-Age Students                            |          | 58    |
| F. DIVERSITY                                                               |          |       |
| F-1 (A-17.1): Student Ethnicity and Gender                                 | 5        | 59-60 |
| F-2 (A-18): Student Age by Campus/Program and Class                        |          | 61    |
| F-3 (A-19): International Student Profile                                  |          | 62    |
| F-4 (B-2): Admission Statistics by Ethnicity of Main Campus                |          |       |
| Traditional-Age Freshmen & New Transfers                                   | <i>e</i> | 53-64 |
| F-5 (B-3): Main Campus New Traditional-Age Students by Gender              |          | 65    |
| F-6 (B-4): Main Campus New Traditional-Age Students by Ethnicity           |          | 66    |
| F-7 (B-12): ROC New Undergrad. Enrollment by Gender and Ethnicity          |          | 67    |
| F-8 (C-4): First Fall-to-Fall (First-Year) Retention Rates for Main Campus |          |       |
| First-Time Full-Time Traditional-Age Undergrad. by Ethnicity               |          | 68    |
| F-9 (C-5): Graduation Rates (Within 6 Years) for Main Campus               |          |       |
| First-Time Full-Time Traditional-Age Undergrad. by Ethnicity               |          | 68    |
| F-10 (D-1): Gender and Ethnicity of La Verne Faculty                       |          |       |
| by Full-Time and Part-Time Status                                          |          | 69    |
| F-11 (D-2): College and Ethnicity of Full-Time Faculty                     |          | 70    |
| F-12 (D-7): Years of Service and Age of Full-Time Faculty                  |          | 71    |
| F-13 (D-8): Gender, Ethnicity, and Appointment Status                      |          |       |
| of La Verne Regularly-Contracted Staff                                     |          | 72    |
| G. IPEDS DATA FEEDBACK REPORT                                              |          |       |
| ➢ What is IPEDS                                                            |          | 73    |
| Comparison Group                                                           |          | 74    |
| ➢ Figures                                                                  |          | 75    |
| Methodological Notes                                                       |          | 79    |