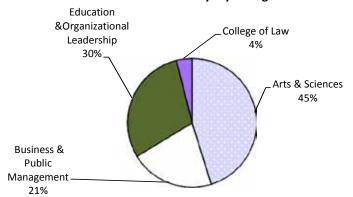

## **D. FACULTY AND STAFF**

| D-1: Gender and Ethnicity of All Faculty                                   |          | 45    |
|----------------------------------------------------------------------------|----------|-------|
| D-2: College and Ethnicity of Full-Time Faculty                            |          | 46    |
| D-3: College and Rank of Full-Time Faculty                                 |          | 47    |
| D-4: Units Generated by College and Faculty Status                         |          | 48    |
| D-5: Highest Degrees of Full-Time Faculty                                  |          | 49    |
| D-6: Tenure Status of Full-Time Faculty                                    |          | 50    |
| D-7: Years of Service and Age of Full-Time Faculty                         |          | 51    |
| D-8: Gender, Ethnicity, and Appointment for Staff by Position              |          | 52    |
| D-9: Tenured Faculty, Administrative Professional, Classified Staff,       |          |       |
| Tenure Track Faculty, and Non-Tenure Track of Full-Time Faculty            | 5        |       |
| D-10: Gender and Ethnicity of Students, Faculty and Staff                  | •••••    | 55    |
| E. FINANCE & FINANCIAL AID                                                 |          |       |
| E-1: Fiscal Year Finances                                                  |          | 56-57 |
| E-2: Financial Aid for Traditional-Age Students                            |          | 58    |
| F. DIVERSITY                                                               |          |       |
| F-1 (A-17.1): Student Ethnicity and Gender                                 | 5        | 59-60 |
| F-2 (A-18): Student Age by Campus/Program and Class                        |          | 61    |
| F-3 (A-19): International Student Profile                                  |          | 62    |
| F-4 (B-2): Admission Statistics by Ethnicity of Main Campus                |          |       |
| Traditional-Age Freshmen & New Transfers                                   | <i>e</i> | 53-64 |
| F-5 (B-3): Main Campus New Traditional-Age Students by Gender              |          | 65    |
| F-6 (B-4): Main Campus New Traditional-Age Students by Ethnicity           |          | 66    |
| F-7 (B-12): ROC New Undergrad. Enrollment by Gender and Ethnicity          |          | 67    |
| F-8 (C-4): First Fall-to-Fall (First-Year) Retention Rates for Main Campus |          |       |
| First-Time Full-Time Traditional-Age Undergrad. by Ethnicity               |          | 68    |
| F-9 (C-5): Graduation Rates (Within 6 Years) for Main Campus               |          |       |
| First-Time Full-Time Traditional-Age Undergrad. by Ethnicity               |          | 68    |
| F-10 (D-1): Gender and Ethnicity of La Verne Faculty                       |          |       |
| by Full-Time and Part-Time Status                                          |          | 69    |
| F-11 (D-2): College and Ethnicity of Full-Time Faculty                     |          | 70    |
| F-12 (D-7): Years of Service and Age of Full-Time Faculty                  |          | 71    |
| F-13 (D-8): Gender, Ethnicity, and Appointment Status                      |          |       |
| of La Verne Regularly-Contracted Staff                                     |          | 72    |
| G. IPEDS DATA FEEDBACK REPORT                                              |          |       |
| ➢ What is IPEDS                                                            |          | 73    |
| Comparison Group                                                           |          | 74    |
| ➢ Figures                                                                  |          | 75    |
| Methodological Notes                                                       |          | 79    |