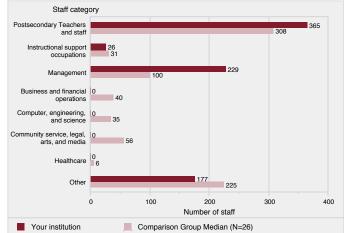

## **D. FACULTY AND STAFF**

| D-1: Gender and Ethnicity of All Faculty                                   |          | 45    |
|----------------------------------------------------------------------------|----------|-------|
| D-2: College and Ethnicity of Full-Time Faculty                            |          | 46    |
| D-3: College and Rank of Full-Time Faculty                                 |          | 47    |
| D-4: Units Generated by College and Faculty Status                         |          | 48    |
| D-5: Highest Degrees of Full-Time Faculty                                  |          | 49    |
| D-6: Tenure Status of Full-Time Faculty                                    |          | 50    |
| D-7: Years of Service and Age of Full-Time Faculty                         |          | 51    |
| D-8: Gender, Ethnicity, and Appointment for Staff by Position              |          | 52    |
| D-9: Tenured Faculty, Administrative Professional, Classified Staff,       |          |       |
| Tenure Track Faculty, and Non-Tenure Track of Full-Time Faculty            | 5        |       |
| D-10: Gender and Ethnicity of Students, Faculty and Staff                  | •••••    | 55    |
| E. FINANCE & FINANCIAL AID                                                 |          |       |
| E-1: Fiscal Year Finances                                                  |          | 56-57 |
| E-2: Financial Aid for Traditional-Age Students                            |          | 58    |
| F. DIVERSITY                                                               |          |       |
| F-1 (A-17.1): Student Ethnicity and Gender                                 | 5        | 59-60 |
| F-2 (A-18): Student Age by Campus/Program and Class                        |          | 61    |
| F-3 (A-19): International Student Profile                                  |          | 62    |
| F-4 (B-2): Admission Statistics by Ethnicity of Main Campus                |          |       |
| Traditional-Age Freshmen & New Transfers                                   | <i>e</i> | 53-64 |
| F-5 (B-3): Main Campus New Traditional-Age Students by Gender              |          | 65    |
| F-6 (B-4): Main Campus New Traditional-Age Students by Ethnicity           |          | 66    |
| F-7 (B-12): ROC New Undergrad. Enrollment by Gender and Ethnicity          |          | 67    |
| F-8 (C-4): First Fall-to-Fall (First-Year) Retention Rates for Main Campus |          |       |
| First-Time Full-Time Traditional-Age Undergrad. by Ethnicity               |          | 68    |
| F-9 (C-5): Graduation Rates (Within 6 Years) for Main Campus               |          |       |
| First-Time Full-Time Traditional-Age Undergrad. by Ethnicity               |          | 68    |
| F-10 (D-1): Gender and Ethnicity of La Verne Faculty                       |          |       |
| by Full-Time and Part-Time Status                                          |          | 69    |
| F-11 (D-2): College and Ethnicity of Full-Time Faculty                     |          | 70    |
| F-12 (D-7): Years of Service and Age of Full-Time Faculty                  |          | 71    |
| F-13 (D-8): Gender, Ethnicity, and Appointment Status                      |          |       |
| of La Verne Regularly-Contracted Staff                                     |          | 72    |
| G. IPEDS DATA FEEDBACK REPORT                                              |          |       |
| ➢ What is IPEDS                                                            |          | 73    |
| Comparison Group                                                           |          | 74    |
| ➢ Figures                                                                  |          | 75    |
| Methodological Notes                                                       |          | 79    |