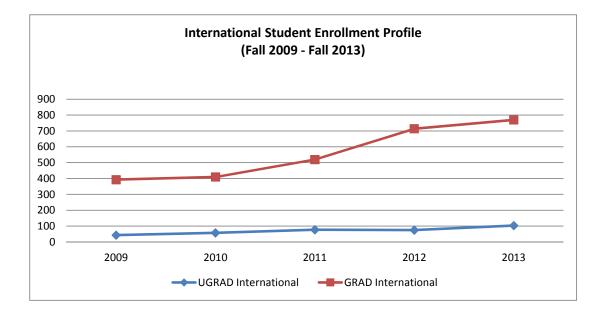

## A. STUDENTS

| A-1: Unduplicated Student Headcount by Campus                     | <br>1  |
|-------------------------------------------------------------------|--------|
| A-2: Unduplicated Undergraduate Headcount by Major/               |        |
| Credential at All Campuses                                        | <br>2  |
| A-3 to A-5: Unduplicated Masters Student Headcount by Major/      |        |
| Credential at All Campuses                                        | <br>3  |
| A-6: Unduplicated Student Headcount by Level, Major, and          |        |
| Campus - The College of Arts and Science                          | <br>4  |
| A-7: Unduplicated Student Headcount by Level, Major, and          |        |
| Campus - The College of Business and Public Management            | <br>5  |
| A-8: Unduplicated Student Headcount by Level, Major, and Campus - |        |
| The College of Education and Organizational Leadership            | <br>6  |
| A-9: Student Registration by Campus                               | <br>7  |
| A-10: Student Full-Time Equivalent (FTE) by Campus/Program        | <br>8  |
| A-10a: Student FTE by Campus/Program - IPEDS                      | <br>9  |
| A-11: Undergraduate Student FTE by Major at All Campuses          | <br>10 |
| A-11a: Undergraduate Student FTE by                               |        |
| Major at All Campuses - IPEDS                                     | <br>11 |
| A-12 to A-14: Graduate Student FTE by Major/Credential            |        |
| at All Campuses - IPEDS                                           | <br>12 |
| A-12a to A-14a: Graduate Student FTE by Major/Credential - IPEDS  | <br>13 |
| A-15: Trend in FTE by Campus and by College                       | <br>14 |
| A-16: Classification and Enrollment Status of All Students        | <br>15 |
| A-17: Student Ethnicity and Gender                                | <br>16 |
| A-17.4: Student Ethnicity and Gender – Master, Doctoral,          |        |
| Juris Doctor Students                                             | <br>17 |
| A-18: Student Age by Campus/Program and Class                     | <br>18 |
| A-19: International Student Profile                               | <br>19 |
| A-20: Unduplicated Student Headcount by Non-Degree                |        |
| Professional Development                                          | <br>20 |
| B. ADMISSION AND NEW STUDENTS                                     |        |
| B-1 to B-2a: Admission Statistics of Main Campus First-Time       |        |
| Traditional-Age Undergraduates and New Transfers                  | <br>24 |
| B-3: Gender of Main Campus New Traditional-Age Undergraduates     |        |
| and Transfer Students                                             | <br>25 |