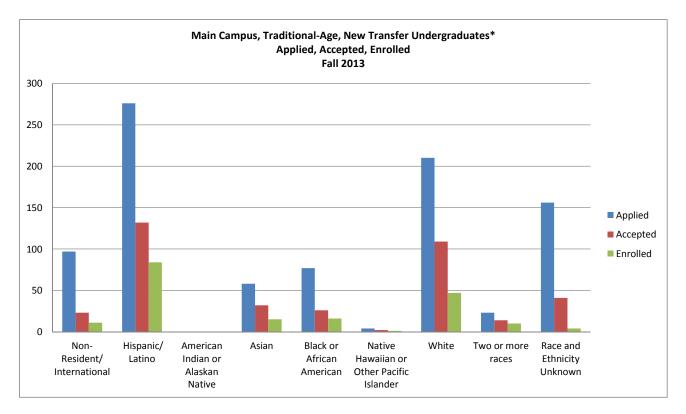

| B-4: Ethnicity of Main Campus New Traditional-Age Undergraduates                                                 |        |     |
|------------------------------------------------------------------------------------------------------------------|--------|-----|
| and Transfer Students                                                                                            |        | 26  |
| B-5: Main Campus New Traditional-Age Undergraduate SAT Scores                                                    |        | 27  |
| B-6: Entrance GPA of Main Campus New Traditional-Age                                                             |        |     |
| Undergraduates and Transfers                                                                                     |        | 28  |
| B-7 & B-8: Top 15 High School Origins of Main Campus                                                             |        |     |
| New Traditional-Age Undergraduates/Transfers                                                                     |        | 29  |
| B-9: Main Campus New Traditional-Age Students by                                                                 |        |     |
| Geographical Region                                                                                              |        | 30  |
| B-10: Main Campus New Traditional-Age Undergraduates by Major                                                    |        | 31  |
| B-11: Main Campus New Traditional-Age Transfers by Major                                                         |        | 32  |
| B-12: Regional/Online Campuses (ROC)                                                                             |        | 52  |
| New Undergraduate Enrollment by Gender and Ethnicity                                                             |        | 33  |
| B-13: ROC New Undergraduate Enrollment by Major                                                                  |        | 34  |
| B-13: Roce new Ondergraduate Enformment by Major<br>B-14: Application, Acceptance, and Enrollment Statistics for | •••••  | 54  |
| the College of Law                                                                                               |        | 35  |
|                                                                                                                  |        | 55  |
| B-15 & B-16: Main Campus New Masters Students & New                                                              |        | 20  |
| Doctoral Students by Major/Credential                                                                            | •••••  | 36  |
| B-17: New ROC Masters Students by Major/Credential                                                               |        | 37  |
| C. PERFORMANCE INDICATORS                                                                                        |        |     |
| C-1: Student GPA by Level                                                                                        |        | 38  |
| C-2: Retention Rates for First-Time Full-Time Traditional-Age                                                    |        |     |
| Undergraduate Cohort                                                                                             |        | 39  |
| C-3: Graduation Rates for First-Time Full-Time Traditional-Age                                                   |        | 39  |
| Undergraduate (GRS) Cohort<br>C-4: First Fall-to-Fall (First-Year) Retention Rates for                           | •••••• | 39  |
| Main Campus First-Time Full-Time Undergraduate Cohorts by Ethnicity                                              |        | 40  |
| C-5: Graduation Rates for Main Campus First-Time Undergraduate                                                   |        |     |
| Cohorts by Ethnicity                                                                                             |        | 40  |
| C-6: Retention Rates for Main Campus Full-Time Undergraduate                                                     |        | 4.1 |
| Transfer Students                                                                                                | •••••  | 41  |
| C-7: Graduation Rates for Main Campus Full-Time<br>Undergraduate Transfer Students                               |        | 41  |
| C-8: Conferred Degrees for All Students by Type and by College                                                   |        | 42  |
| C-9: Conferred Bachelors Degrees                                                                                 |        | 43  |
| C-10: Conferred Graduate Degrees                                                                                 |        | 44  |
| C-11: Conferred Doctoral Degrees                                                                                 | •••••• | 44  |
| C-12: Conferred Professional Doctoral Degrees                                                                    | •••••  | 44  |