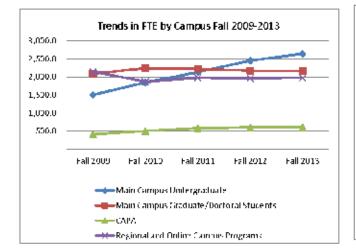

## A. STUDENTS

| A-1: Unduplicated Student Headcount by Campus                     | <br>1  |
|-------------------------------------------------------------------|--------|
| A-2: Unduplicated Undergraduate Headcount by Major/               |        |
| Credential at All Campuses                                        | <br>2  |
| A-3 to A-5: Unduplicated Masters Student Headcount by Major/      |        |
| Credential at All Campuses                                        | <br>3  |
| A-6: Unduplicated Student Headcount by Level, Major, and          |        |
| Campus - The College of Arts and Science                          | <br>4  |
| A-7: Unduplicated Student Headcount by Level, Major, and          |        |
| Campus - The College of Business and Public Management            | <br>5  |
| A-8: Unduplicated Student Headcount by Level, Major, and Campus - |        |
| The College of Education and Organizational Leadership            | <br>6  |
| A-9: Student Registration by Campus                               | <br>7  |
| A-10: Student Full-Time Equivalent (FTE) by Campus/Program        | <br>8  |
| A-10a: Student FTE by Campus/Program - IPEDS                      | <br>9  |
| A-11: Undergraduate Student FTE by Major at All Campuses          | <br>10 |
| A-11a: Undergraduate Student FTE by                               |        |
| Major at All Campuses - IPEDS                                     | <br>11 |
| A-12 to A-14: Graduate Student FTE by Major/Credential            |        |
| at All Campuses - IPEDS                                           | <br>12 |
| A-12a to A-14a: Graduate Student FTE by Major/Credential - IPEDS  | <br>13 |
| A-15: Trend in FTE by Campus and by College                       | <br>14 |
| A-16: Classification and Enrollment Status of All Students        | <br>15 |
| A-17: Student Ethnicity and Gender                                | <br>16 |
| A-17.4: Student Ethnicity and Gender – Master, Doctoral,          |        |
| Juris Doctor Students                                             | <br>17 |
| A-18: Student Age by Campus/Program and Class                     | <br>18 |
| A-19: International Student Profile                               | <br>19 |
| A-20: Unduplicated Student Headcount by Non-Degree                |        |
| Professional Development                                          | <br>20 |
| B. ADMISSION AND NEW STUDENTS                                     |        |
| B-1 to B-2a: Admission Statistics of Main Campus First-Time       |        |
| Traditional-Age Undergraduates and New Transfers                  | <br>24 |
| B-3: Gender of Main Campus New Traditional-Age Undergraduates     |        |
| and Transfer Students                                             | <br>25 |