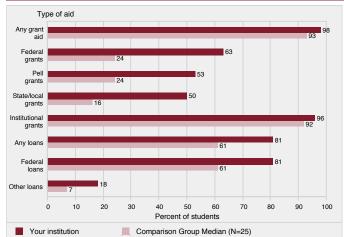

onent.

## IPEDS DATA FEEDBACK REPORT

Academic year tuition and required fees for full-time, Figure 4. first-time, degree/certificate-seeking undergraduates: 2009-10--2012-13



NOTE: The tuition and required fees shown here are the lowest reported from the categories of in-district, in-state, and out-of-state. N is the number of institutions in the comparison group.

SOURCE: U.S. Department of Education, National Center for Education Statistics, Integrated Postsecondary Education Data System (IPEDS): Fall 2012, Institutional Characteristics component.

Percent of full-time, first-time degree/certificate-seeking Figure 6. undergraduate students who received grant or scholarship aid from the federal government, state/local government, or the institution, or loans, by type of aid: 2011-12



NOTE: Any grant aid above includes grant or scholarship aid from the federal government. state/local government, or the institution. Federal grants includes Pell grants and other federal grants. Any loans includes federal loans and other loans to students. For details on how students are counted for financial aid reporting, see Cohort Determination in the Methodological Notes at the end of this report. N is the number of institutions in the comparison group.

SOURCE: U.S. Department of Education, National Center for Education Statistics, Integrated Postsecondary Education Data System (IPEDS): Winter 2012-13, Student Financial Aid component





NOTE: Average net price is for full-time, first-time, degree/certificate-seeking undergraduate students and is generated by subtracting the avera