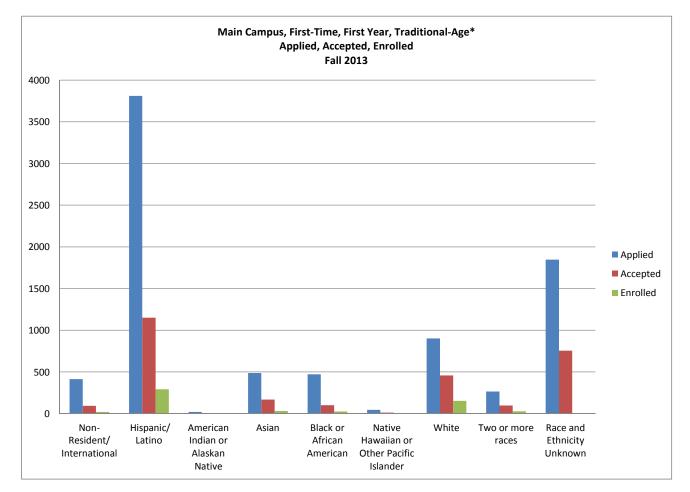

## A. STUDENTS

| A-1: Unduplicated Student Headcount by Campus                     | <br>1  |
|-------------------------------------------------------------------|--------|
| A-2: Unduplicated Undergraduate Headcount by Major/               |        |
| Credential at All Campuses                                        | <br>2  |
| A-3 to A-5: Unduplicated Masters Student Headcount by Major/      |        |
| Credential at All Campuses                                        | <br>3  |
| A-6: Unduplicated Student Headcount by Level, Major, and          |        |
| Campus - The College of Arts and Science                          | <br>4  |
| A-7: Unduplicated Student Headcount by Level, Major, and          |        |
| Campus - The College of Business and Public Management            | <br>5  |
| A-8: Unduplicated Student Headcount by Level, Major, and Campus - |        |
| The College of Education and Organizational Leadership            | <br>6  |
| A-9: Student Registration by Campus                               | <br>7  |
| A-10: Student Full-Time Equivalent (FTE) by Campus/Program        | <br>8  |
| A-10a: Student FTE by Campus/Program - IPEDS                      | <br>9  |
| A-11: Undergraduate Student FTE by Major at All Campuses          | <br>10 |
| A-11a: Undergraduate Student FTE by                               |        |
| Major at All Campuses - IPEDS                                     | <br>11 |
| A-12 to A-14: Graduate Student FTE by Major/Credential            |        |
| at All Campuses - IPEDS                                           | <br>12 |
| A-12a to A-14a: Graduate Student FTE by Major/Credential - IPEDS  | <br>13 |
| A-15: Trend in FTE by Campus and by College                       | <br>14 |
| A-16: Classification and Enrollment Status of All Students        | <br>15 |
| A-17: Student Ethnicity and Gender                                | <br>16 |
| A-17.4: Student Ethnicity and Gender – Master, Doctoral,          |        |
| Juris Doctor Students                                             | <br>17 |
| A-18: Student Age by Campus/Program and Class                     | <br>18 |
| A-19: International Student Profile                               | <br>19 |
| A-20: Unduplicated Student Headcount by Non-Degree                |        |
| Professional Development                                          | <br>20 |
| B. ADMISSION AND NEW STUDENTS                                     |        |
| B-1 to B-2a: Admission Statistics of Main Campus First-Time       |        |
| Traditional-Age Undergraduates and New Transfers                  | <br>24 |
| B-3: Gender of Main Campus New Traditional-Age Undergraduates     |        |
| and Transfer Students                                             | <br>25 |