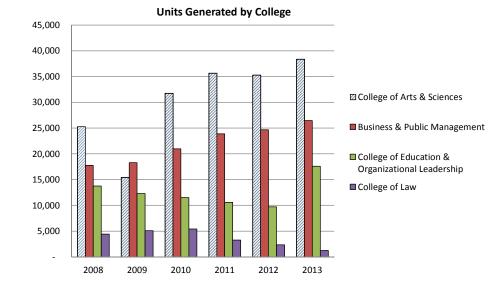

## **D. FACULTY AND STAFF**

| D-1: Gender and Ethnicity of All Faculty                                   |          | 45    |
|----------------------------------------------------------------------------|----------|-------|
| D-2: College and Ethnicity of Full-Time Faculty                            |          | 46    |
| D-3: College and Rank of Full-Time Faculty                                 |          | 47    |
| D-4: Units Generated by College and Faculty Status                         |          | 48    |
| D-5: Highest Degrees of Full-Time Faculty                                  |          | 49    |
| D-6: Tenure Status of Full-Time Faculty                                    |          | 50    |
| D-7: Years of Service and Age of Full-Time Faculty                         |          | 51    |
| D-8: Gender, Ethnicity, and Appointment for Staff by Position              |          | 52    |
| D-9: Tenured Faculty, Administrative Professional, Classified Staff,       |          |       |
| Tenure Track Faculty, and Non-Tenure Track of Full-Time Faculty            | 5        |       |
| D-10: Gender and Ethnicity of Students, Faculty and Staff                  | •••••    | 55    |
| E. FINANCE & FINANCIAL AID                                                 |          |       |
| E-1: Fiscal Year Finances                                                  |          | 56-57 |
| E-2: Financial Aid for Traditional-Age Students                            |          | 58    |
| F. DIVERSITY                                                               |          |       |
| F-1 (A-17.1): Student Ethnicity and Gender                                 | 5        | 59-60 |
| F-2 (A-18): Student Age by Campus/Program and Class                        |          | 61    |
| F-3 (A-19): International Student Profile                                  |          | 62    |
| F-4 (B-2): Admission Statistics by Ethnicity of Main Campus                |          |       |
| Traditional-Age Freshmen & New Transfers                                   | <i>e</i> | 53-64 |
| F-5 (B-3): Main Campus New Traditional-Age Students by Gender              |          | 65    |
| F-6 (B-4): Main Campus New Traditional-Age Students by Ethnicity           |          | 66    |
| F-7 (B-12): ROC New Undergrad. Enrollment by Gender and Ethnicity          |          | 67    |
| F-8 (C-4): First Fall-to-Fall (First-Year) Retention Rates for Main Campus |          |       |
| First-Time Full-Time Traditional-Age Undergrad. by Ethnicity               |          | 68    |
| F-9 (C-5): Graduation Rates (Within 6 Years) for Main Campus               |          |       |
| First-Time Full-Time Traditional-Age Undergrad. by Ethnicity               |          | 68    |
| F-10 (D-1): Gender and Ethnicity of La Verne Faculty                       |          |       |
| by Full-Time and Part-Time Status                                          |          | 69    |
| F-11 (D-2): College and Ethnicity of Full-Time Faculty                     |          | 70    |
| F-12 (D-7): Years of Service and Age of Full-Time Faculty                  |          | 71    |
| F-13 (D-8): Gender, Ethnicity, and Appointment Status                      |          |       |
| of La Verne Regularly-Contracted Staff                                     |          | 72    |
| G. IPEDS DATA FEEDBACK REPORT                                              |          |       |
| ➢ What is IPEDS                                                            |          | 73    |
| Comparison Group                                                           |          | 74    |
| ➢ Figures                                                                  |          | 75    |
| Methodological Notes                                                       |          | 79    |