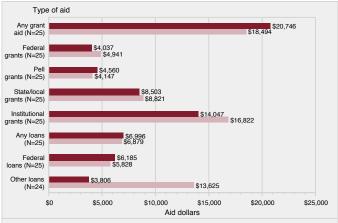

udents and is generated by subtracting the average amount of federal. state/local government, and institutional grant and scholarship aid from the total cost of attendance. For public institutions, this includes only students who paid the in-state or in-district tuition rate. Total cost of attendance is the sum of published tuition and required fees, books and supplies, and the average room and board and other expenses. For more information, see the Methodological Notes at the end of this report. N is the number of institutions in the comparison group.

SOURCE: U.S. Department of Education. National Center for Education Statistics. Integrated Postsecondary Education Data System (IPEDS): Fall 2012, Institutional Characteristics component; Winter 2012-13, Student Financial Aid component.





Your institution Comparison Group Median

NOTE: Any grant aid above includes grant or scholarship aid from the federal government. state/local government, or the institution. Federal grants includes Pell grants and other federal grants. Any loans includes federal loans and other loans to students. Average amounts of aid were calculated by dividing the total aid awarded by the total number of recipients in each institution. N is the number of institutions in the comparison group. SOURCE: U.S. Department of Education, National Center for Education Statistics, Integrated Postsecondary Education Data System (IPEDS): Winter 2012-13, Student Financial Aid component

Average amounts of grant or scholarship aid from the

## **IPEDS DATA FEEDBACK REPORT**

Figure 8. Percent of all undergraduates