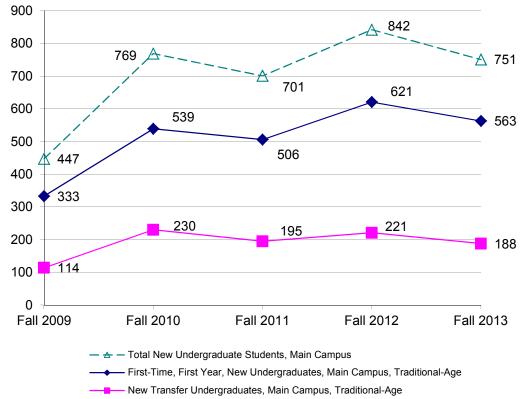

## A. STUDENTS

| A-1: Unduplicated Student Headcount by Campus                     | <br>1  |
|-------------------------------------------------------------------|--------|
| A-2: Unduplicated Undergraduate Headcount by Major/               |        |
| Credential at All Campuses                                        | <br>2  |
| A-3 to A-5: Unduplicated Masters Student Headcount by Major/      |        |
| Credential at All Campuses                                        | <br>3  |
| A-6: Unduplicated Student Headcount by Level, Major, and          |        |
| Campus - The College of Arts and Science                          | <br>4  |
| A-7: Unduplicated Student Headcount by Level, Major, and          |        |
| Campus - The College of Business and Public Management            | <br>5  |
| A-8: Unduplicated Student Headcount by Level, Major, and Campus - |        |
| The College of Education and Organizational Leadership            | <br>6  |
| A-9: Student Registration by Campus                               | <br>7  |
| A-10: Student Full-Time Equivalent (FTE) by Campus/Program        | <br>8  |
| A-10a: Student FTE by Campus/Program - IPEDS                      | <br>9  |
| A-11: Undergraduate Student FTE by Major at All Campuses          | <br>10 |
| A-11a: Undergraduate Student FTE by                               |        |
| Major at All Campuses - IPEDS                                     | <br>11 |
| A-12 to A-14: Graduate Student FTE by Major/Credential            |        |
| at All Campuses - IPEDS                                           | <br>12 |
| A-12a to A-14a: Graduate Student FTE by Major/Credential - IPEDS  | <br>13 |
| A-15: Trend in FTE by Campus and by College                       | <br>14 |
| A-16: Classification and Enrollment Status of All Students        | <br>15 |
| A-17: Student Ethnicity and Gender                                | <br>16 |
| A-17.4: Student Ethnicity and Gender – Master, Doctoral,          |        |
| Juris Doctor Students                                             | <br>17 |
| A-18: Student Age by Campus/Program and Class                     | <br>18 |
| A-19: International Student Profile                               | <br>19 |
| A-20: Unduplicated Student Headcount by Non-Degree                |        |
| Professional Development                                          | <br>20 |
| B. ADMISSION AND NEW STUDENTS                                     |        |
| B-1 to B-2a: Admission Statistics of Main Campus First-Time       |        |
| Traditional-Age Undergraduates and New Transfers                  | <br>24 |
| B-3: Gender of Main Campus New Traditional-Age Undergraduates     |        |
| and Transfer Students                                             | <br>25 |