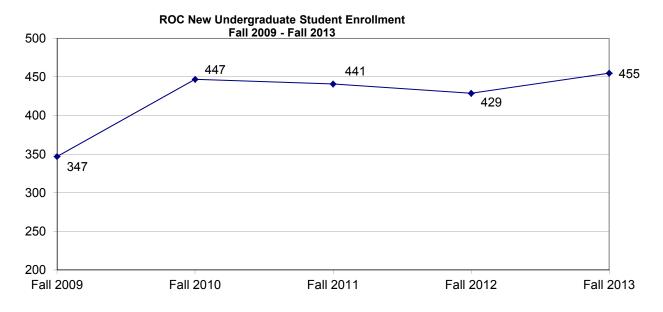

| B-4: Ethnicity of Main Campus New Traditional-Age Undergraduates                                                 |        |     |
|------------------------------------------------------------------------------------------------------------------|--------|-----|
| and Transfer Students                                                                                            |        | 26  |
| B-5: Main Campus New Traditional-Age Undergraduate SAT Scores                                                    |        | 27  |
| B-6: Entrance GPA of Main Campus New Traditional-Age                                                             |        |     |
| Undergraduates and Transfers                                                                                     |        | 28  |
| B-7 & B-8: Top 15 High School Origins of Main Campus                                                             |        |     |
| New Traditional-Age Undergraduates/Transfers                                                                     |        | 29  |
| B-9: Main Campus New Traditional-Age Students by                                                                 |        |     |
| Geographical Region                                                                                              |        | 30  |
| B-10: Main Campus New Traditional-Age Undergraduates by Major                                                    |        | 31  |
| B-11: Main Campus New Traditional-Age Transfers by Major                                                         |        | 32  |
| B-12: Regional/Online Campuses (ROC)                                                                             |        | 52  |
| New Undergraduate Enrollment by Gender and Ethnicity                                                             |        | 33  |
| B-13: ROC New Undergraduate Enrollment by Major                                                                  |        | 34  |
| B-13: Roce new Ondergraduate Enformment by Major<br>B-14: Application, Acceptance, and Enrollment Statistics for | •••••  | 54  |
| the College of Law                                                                                               |        | 35  |
|                                                                                                                  |        | 55  |
| B-15 & B-16: Main Campus New Masters Students & New                                                              |        | 20  |
| Doctoral Students by Major/Credential                                                                            | •••••  | 36  |
| B-17: New ROC Masters Students by Major/Credential                                                               |        | 37  |
| C. PERFORMANCE INDICATORS                                                                                        |        |     |
| C-1: Student GPA by Level                                                                                        |        | 38  |
| C-2: Retention Rates for First-Time Full-Time Traditional-Age                                                    |        |     |
| Undergraduate Cohort                                                                                             |        | 39  |
| C-3: Graduation Rates for First-Time Full-Time Traditional-Age                                                   |        | 39  |
| Undergraduate (GRS) Cohort<br>C-4: First Fall-to-Fall (First-Year) Retention Rates for                           | •••••• | 39  |
| Main Campus First-Time Full-Time Undergraduate Cohorts by Ethnicity                                              |        | 40  |
| C-5: Graduation Rates for Main Campus First-Time Undergraduate                                                   |        |     |
| Cohorts by Ethnicity                                                                                             |        | 40  |
| C-6: Retention Rates for Main Campus Full-Time Undergraduate                                                     |        | 4.1 |
| Transfer Students                                                                                                | •••••  | 41  |
| C-7: Graduation Rates for Main Campus Full-Time<br>Undergraduate Transfer Students                               |        | 41  |
| C-8: Conferred Degrees for All Students by Type and by College                                                   |        | 42  |
| C-9: Conferred Bachelors Degrees                                                                                 |        | 43  |
| C-10: Conferred Graduate Degrees                                                                                 |        | 44  |
| C-11: Conferred Doctoral Degrees                                                                                 | •••••• | 44  |
| C-12: Conferred Professional Doctoral Degrees                                                                    | •••••  | 44  |