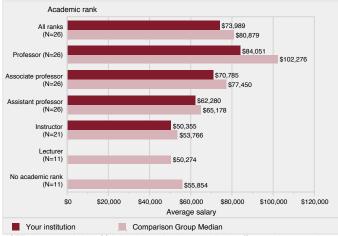

## **D. FACULTY AND STAFF**

| D-1: Gender and Ethnicity of All Faculty                                   |          | 45    |
|----------------------------------------------------------------------------|----------|-------|
| D-2: College and Ethnicity of Full-Time Faculty                            |          | 46    |
| D-3: College and Rank of Full-Time Faculty                                 |          | 47    |
| D-4: Units Generated by College and Faculty Status                         |          | 48    |
| D-5: Highest Degrees of Full-Time Faculty                                  |          | 49    |
| D-6: Tenure Status of Full-Time Faculty                                    |          | 50    |
| D-7: Years of Service and Age of Full-Time Faculty                         |          | 51    |
| D-8: Gender, Ethnicity, and Appointment for Staff by Position              |          | 52    |
| D-9: Tenured Faculty, Administrative Professional, Classified Staff,       |          |       |
| Tenure Track Faculty, and Non-Tenure Track of Full-Time Faculty            | 5        |       |
| D-10: Gender and Ethnicity of Students, Faculty and Staff                  | •••••    | 55    |
| E. FINANCE & FINANCIAL AID                                                 |          |       |
| E-1: Fiscal Year Finances                                                  |          | 56-57 |
| E-2: Financial Aid for Traditional-Age Students                            |          | 58    |
| F. DIVERSITY                                                               |          |       |
| F-1 (A-17.1): Student Ethnicity and Gender                                 | 5        | 59-60 |
| F-2 (A-18): Student Age by Campus/Program and Class                        |          | 61    |
| F-3 (A-19): International Student Profile                                  |          | 62    |
| F-4 (B-2): Admission Statistics by Ethnicity of Main Campus                |          |       |
| Traditional-Age Freshmen & New Transfers                                   | <i>e</i> | 53-64 |
| F-5 (B-3): Main Campus New Traditional-Age Students by Gender              |          | 65    |
| F-6 (B-4): Main Campus New Traditional-Age Students by Ethnicity           |          | 66    |
| F-7 (B-12): ROC New Undergrad. Enrollment by Gender and Ethnicity          |          | 67    |
| F-8 (C-4): First Fall-to-Fall (First-Year) Retention Rates for Main Campus |          |       |
| First-Time Full-Time Traditional-Age Undergrad. by Ethnicity               |          | 68    |
| F-9 (C-5): Graduation Rates (Within 6 Years) for Main Campus               |          |       |
| First-Time Full-Time Traditional-Age Undergrad. by Ethnicity               |          | 68    |
| F-10 (D-1): Gender and Ethnicity of La Verne Faculty                       |          |       |
| by Full-Time and Part-Time Status                                          |          | 69    |
| F-11 (D-2): College and Ethnicity of Full-Time Faculty                     |          | 70    |
| F-12 (D-7): Years of Service and Age of Full-Time Faculty                  |          | 71    |
| F-13 (D-8): Gender, Ethnicity, and Appointment Status                      |          |       |
| of La Verne Regularly-Contracted Staff                                     |          | 72    |
| G. IPEDS DATA FEEDBACK REPORT                                              |          |       |
| ➢ What is IPEDS                                                            |          | 73    |
| Comparison Group                                                           |          | 74    |
| ➢ Figures                                                                  |          | 75    |
| Methodological Notes                                                       |          | 79    |