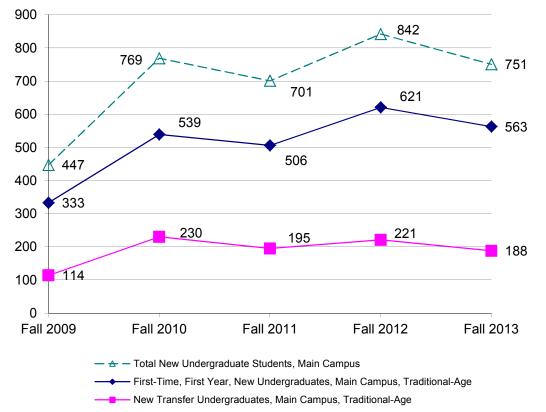

| B-4: Ethnicity of Main Campus New Traditional-Age Undergraduates                                                 |        |     |
|------------------------------------------------------------------------------------------------------------------|--------|-----|
| and Transfer Students                                                                                            |        | 26  |
| B-5: Main Campus New Traditional-Age Undergraduate SAT Scores                                                    |        | 27  |
| B-6: Entrance GPA of Main Campus New Traditional-Age                                                             |        |     |
| Undergraduates and Transfers                                                                                     |        | 28  |
| B-7 & B-8: Top 15 High School Origins of Main Campus                                                             |        |     |
| New Traditional-Age Undergraduates/Transfers                                                                     |        | 29  |
| B-9: Main Campus New Traditional-Age Students by                                                                 |        |     |
| Geographical Region                                                                                              |        | 30  |
| B-10: Main Campus New Traditional-Age Undergraduates by Major                                                    |        | 31  |
| B-11: Main Campus New Traditional-Age Transfers by Major                                                         |        | 32  |
| B-12: Regional/Online Campuses (ROC)                                                                             |        | 52  |
| New Undergraduate Enrollment by Gender and Ethnicity                                                             |        | 33  |
| B-13: ROC New Undergraduate Enrollment by Major                                                                  |        | 34  |
| B-13: Roce new Ondergraduate Enformment by Major<br>B-14: Application, Acceptance, and Enrollment Statistics for | •••••  | 54  |
| the College of Law                                                                                               |        | 35  |
|                                                                                                                  |        | 55  |
| B-15 & B-16: Main Campus New Masters Students & New                                                              |        | 20  |
| Doctoral Students by Major/Credential                                                                            | •••••  | 36  |
| B-17: New ROC Masters Students by Major/Credential                                                               |        | 37  |
| C. PERFORMANCE INDICATORS                                                                                        |        |     |
| C-1: Student GPA by Level                                                                                        |        | 38  |
| C-2: Retention Rates for First-Time Full-Time Traditional-Age                                                    |        |     |
| Undergraduate Cohort                                                                                             |        | 39  |
| C-3: Graduation Rates for First-Time Full-Time Traditional-Age                                                   |        | 39  |
| Undergraduate (GRS) Cohort<br>C-4: First Fall-to-Fall (First-Year) Retention Rates for                           | •••••• | 39  |
| Main Campus First-Time Full-Time Undergraduate Cohorts by Ethnicity                                              |        | 40  |
| C-5: Graduation Rates for Main Campus First-Time Undergraduate                                                   |        |     |
| Cohorts by Ethnicity                                                                                             |        | 40  |
| C-6: Retention Rates for Main Campus Full-Time Undergraduate                                                     |        | 4.1 |
| Transfer Students                                                                                                | •••••  | 41  |
| C-7: Graduation Rates for Main Campus Full-Time<br>Undergraduate Transfer Students                               |        | 41  |
| C-8: Conferred Degrees for All Students by Type and by College                                                   |        | 42  |
| C-9: Conferred Bachelors Degrees                                                                                 |        | 43  |
| C-10: Conferred Graduate Degrees                                                                                 |        | 44  |
| C-11: Conferred Doctoral Degrees                                                                                 | •••••• | 44  |
| C-12: Conferred Professional Doctoral Degrees                                                                    | •••••  | 44  |