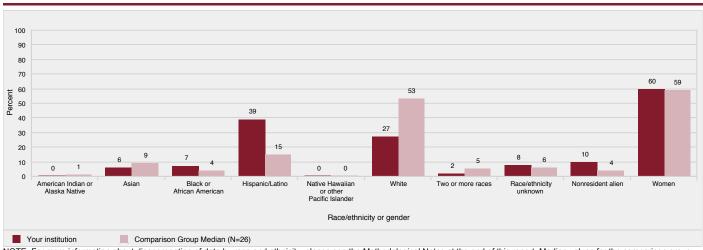

fic Lutheran University (Tacoma, WA)
- Pacific University (Forest Grove, OR)
   Pepperdine University (Malibu, CA)
- Pitzer College (Claremont, CA)
- Point Loma Nazarene University (San Diego, CA) Saint Marys College of California (Moraga, CA)
- Seattle Pacific University (Seattle, WA)
- Seattle University (Seattle, WA)
- University of Portland (Portland, OR)
- University of Puget Sound (Tacoma, WA)
- University of Redlands (Redlands, CA)
- University of San Diego (San Diego, CA)
- University of San Francisco (San Francisco, CA)
- University of the Pacific (Stockton, CA)
- Westmont College (Santa Barbara, CA)
- Whitman College (Walla Walla, WA)
- Whittier College (Whittier, CA)

Figure 1. Percent of all students enrolled, by race/ethnicity and percent of students who are women: Fall 2012



NOTE: For more information about disaggregation of data by race and ethnicity, please see the Methodological Notes at the end of this report. Median values for the comparison group will not add to 100 percent. See "Use of Median Values for Comparison Group" in the Methodological Notes at the end of this report for how median values are determined. N is the number of institutions in the comparison group.

SOURCE: U.S. Department of Education, National Center for Education Statistics, Integrated Postsecondary Education Data System (IPEDS): Spring 2013, Fall Enrollment component.

#### Figure 2. Unduplicated 12-month headcount of all students and of undergraduate students (2011-12), total FTE enrollment (2011-12), and full- and part-time fall enrollment (Fall 2012)



NOTE: For details on c