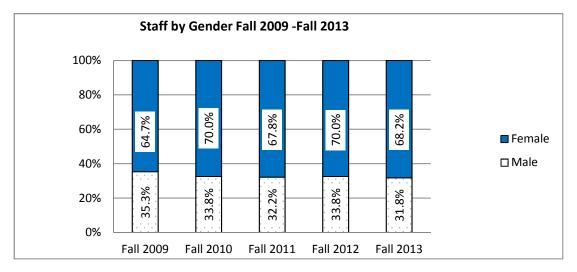

## **D. FACULTY AND STAFF**

| D-1: Gender and Ethnicity of All Faculty                                   |          | 45    |
|----------------------------------------------------------------------------|----------|-------|
| D-2: College and Ethnicity of Full-Time Faculty                            |          | 46    |
| D-3: College and Rank of Full-Time Faculty                                 |          | 47    |
| D-4: Units Generated by College and Faculty Status                         |          | 48    |
| D-5: Highest Degrees of Full-Time Faculty                                  |          | 49    |
| D-6: Tenure Status of Full-Time Faculty                                    |          | 50    |
| D-7: Years of Service and Age of Full-Time Faculty                         |          | 51    |
| D-8: Gender, Ethnicity, and Appointment for Staff by Position              |          | 52    |
| D-9: Tenured Faculty, Administrative Professional, Classified Staff,       |          |       |
| Tenure Track Faculty, and Non-Tenure Track of Full-Time Faculty            | 5        |       |
| D-10: Gender and Ethnicity of Students, Faculty and Staff                  | •••••    | 55    |
| E. FINANCE & FINANCIAL AID                                                 |          |       |
| E-1: Fiscal Year Finances                                                  |          | 56-57 |
| E-2: Financial Aid for Traditional-Age Students                            |          | 58    |
| F. DIVERSITY                                                               |          |       |
| F-1 (A-17.1): Student Ethnicity and Gender                                 | 5        | 59-60 |
| F-2 (A-18): Student Age by Campus/Program and Class                        |          | 61    |
| F-3 (A-19): International Student Profile                                  |          | 62    |
| F-4 (B-2): Admission Statistics by Ethnicity of Main Campus                |          |       |
| Traditional-Age Freshmen & New Transfers                                   | <i>e</i> | 53-64 |
| F-5 (B-3): Main Campus New Traditional-Age Students by Gender              |          | 65    |
| F-6 (B-4): Main Campus New Traditional-Age Students by Ethnicity           |          | 66    |
| F-7 (B-12): ROC New Undergrad. Enrollment by Gender and Ethnicity          |          | 67    |
| F-8 (C-4): First Fall-to-Fall (First-Year) Retention Rates for Main Campus |          |       |
| First-Time Full-Time Traditional-Age Undergrad. by Ethnicity               |          | 68    |
| F-9 (C-5): Graduation Rates (Within 6 Years) for Main Campus               |          |       |
| First-Time Full-Time Traditional-Age Undergrad. by Ethnicity               |          | 68    |
| F-10 (D-1): Gender and Ethnicity of La Verne Faculty                       |          |       |
| by Full-Time and Part-Time Status                                          |          | 69    |
| F-11 (D-2): College and Ethnicity of Full-Time Faculty                     |          | 70    |
| F-12 (D-7): Years of Service and Age of Full-Time Faculty                  |          | 71    |
| F-13 (D-8): Gender, Ethnicity, and Appointment Status                      |          |       |
| of La Verne Regularly-Contracted Staff                                     |          | 72    |
| G. IPEDS DATA FEEDBACK REPORT                                              |          |       |
| ➢ What is IPEDS                                                            |          | 73    |
| Comparison Group                                                           |          | 74    |
| ➢ Figures                                                                  |          | 75    |
| Methodological Notes                                                       |          | 79    |