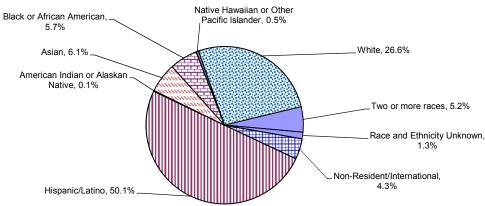

| B-4: Ethnicity of Main Campus New Traditional-Age Undergraduates                                                 |        |     |
|------------------------------------------------------------------------------------------------------------------|--------|-----|
| and Transfer Students                                                                                            |        | 26  |
| B-5: Main Campus New Traditional-Age Undergraduate SAT Scores                                                    |        | 27  |
| B-6: Entrance GPA of Main Campus New Traditional-Age                                                             |        |     |
| Undergraduates and Transfers                                                                                     |        | 28  |
| B-7 & B-8: Top 15 High School Origins of Main Campus                                                             |        |     |
| New Traditional-Age Undergraduates/Transfers                                                                     |        | 29  |
| B-9: Main Campus New Traditional-Age Students by                                                                 |        |     |
| Geographical Region                                                                                              |        | 30  |
| B-10: Main Campus New Traditional-Age Undergraduates by Major                                                    |        | 31  |
| B-11: Main Campus New Traditional-Age Transfers by Major                                                         |        | 32  |
| B-12: Regional/Online Campuses (ROC)                                                                             |        | 52  |
| New Undergraduate Enrollment by Gender and Ethnicity                                                             |        | 33  |
| B-13: ROC New Undergraduate Enrollment by Major                                                                  |        | 34  |
| B-13: Roce new Ondergraduate Enformment by Major<br>B-14: Application, Acceptance, and Enrollment Statistics for | •••••  | 54  |
| the College of Law                                                                                               |        | 35  |
|                                                                                                                  |        | 55  |
| B-15 & B-16: Main Campus New Masters Students & New                                                              |        | 20  |
| Doctoral Students by Major/Credential                                                                            | •••••  | 36  |
| B-17: New ROC Masters Students by Major/Credential                                                               |        | 37  |
| C. PERFORMANCE INDICATORS                                                                                        |        |     |
| C-1: Student GPA by Level                                                                                        |        | 38  |
| C-2: Retention Rates for First-Time Full-Time Traditional-Age                                                    |        |     |
| Undergraduate Cohort                                                                                             |        | 39  |
| C-3: Graduation Rates for First-Time Full-Time Traditional-Age                                                   |        | 39  |
| Undergraduate (GRS) Cohort<br>C-4: First Fall-to-Fall (First-Year) Retention Rates for                           | •••••• | 39  |
| Main Campus First-Time Full-Time Undergraduate Cohorts by Ethnicity                                              |        | 40  |
| C-5: Graduation Rates for Main Campus First-Time Undergraduate                                                   |        |     |
| Cohorts by Ethnicity                                                                                             |        | 40  |
| C-6: Retention Rates for Main Campus Full-Time Undergraduate                                                     |        | 4.1 |
| Transfer Students                                                                                                | •••••  | 41  |
| C-7: Graduation Rates for Main Campus Full-Time<br>Undergraduate Transfer Students                               |        | 41  |
| C-8: Conferred Degrees for All Students by Type and by College                                                   |        | 42  |
| C-9: Conferred Bachelors Degrees                                                                                 |        | 43  |
| C-10: Conferred Graduate Degrees                                                                                 |        | 44  |
| C-11: Conferred Doctoral Degrees                                                                                 | •••••• | 44  |
| C-12: Conferred Professional Doctoral Degrees                                                                    | •••••  | 44  |