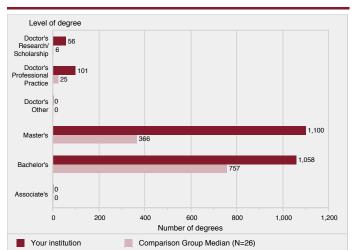

Unduplicated 12-month headcount of all students and of undergraduate students (2011-12), total FTE enrollment (2011-12), and full- and part-time fall enrollment (Fall 2012)



NOTE: For details on calculating full-time equivalent (FTE) enrollment, see Calculating FTE in the Methodological Notes at the end of this report. Total headcount, FTE, and fulland part-time fall enrollment include both undergraduate and postbaccalaureate students, when applicable. N is the number of institutions in the comparison group. SOURCE: U.S. Department of Education, National Center for Education Statistics, Integrated Postsecondary Education Data System (IPEDS): Fall 2012, 12-month Enrollment component and Spring 2013, Fall Enrollment component.

#### Figure 3. Number of degrees awarded, by level: 2011-12



NOTE: For additional information about postbaccalaureate degree levels, see the Methodology Notes. N is the number of institutions in the comparison group. SOURCE: U.S. Department of Education, National Center for Education Statistics, Integrated Postsecondary Education Data System (IPEDS): Fall 2012, Completions component.

## IPEDS DATA FEEDBACK REPORT

Academic year tuition and required fees for full-time, Figure 4. first-time, degree/certificate-seeking undergraduates: 2009-10--2012-13



NOTE: The tuition and required fees shown here are the lowest reported from the categories of in-district, in-state, and out-of-state. N is the number of institutions in the comparison group.

SOURCE: U.S. Department of Education, National Center for Education Statistics, Integrated Postsecondary Ed