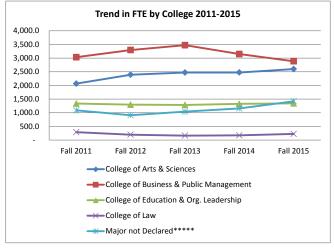

# A. STUDENTS

| A-1 Unduplicated Student Headcount by Campus                                                                                                                                                                                                                                                                                                                                                                                                                                                                                                                                                                                                                                                                                                                                                                                                                                                                                                                                                                                                                                                                                                                                                                                                                                                                                                                                                                                                                                                                                                                                                                                                                                                                                                                                                                                                                                                                                                                                                                                                                                                                                   |                       |
|--------------------------------------------------------------------------------------------------------------------------------------------------------------------------------------------------------------------------------------------------------------------------------------------------------------------------------------------------------------------------------------------------------------------------------------------------------------------------------------------------------------------------------------------------------------------------------------------------------------------------------------------------------------------------------------------------------------------------------------------------------------------------------------------------------------------------------------------------------------------------------------------------------------------------------------------------------------------------------------------------------------------------------------------------------------------------------------------------------------------------------------------------------------------------------------------------------------------------------------------------------------------------------------------------------------------------------------------------------------------------------------------------------------------------------------------------------------------------------------------------------------------------------------------------------------------------------------------------------------------------------------------------------------------------------------------------------------------------------------------------------------------------------------------------------------------------------------------------------------------------------------------------------------------------------------------------------------------------------------------------------------------------------------------------------------------------------------------------------------------------------|-----------------------|
| A-3 - A-5 Unduplicated Masters Student Headcount by Major/Credential at All Campuses  A-6 Unduplicated Student Headcount by Level, Major, and Campus - The College of Arts                                                                                                                                                                                                                                                                                                                                                                                                                                                                                                                                                                                                                                                                                                                                                                                                                                                                                                                                                                                                                                                                                                                                                                                                                                                                                                                                                                                                                                                                                                                                                                                                                                                                                                                                                                                                                                                                                                                                                     | 4                     |
| A-6 Unduplicated Student Headcount by Level, Major, and Campus - The College of Arts                                                                                                                                                                                                                                                                                                                                                                                                                                                                                                                                                                                                                                                                                                                                                                                                                                                                                                                                                                                                                                                                                                                                                                                                                                                                                                                                                                                                                                                                                                                                                                                                                                                                                                                                                                                                                                                                                                                                                                                                                                           |                       |
|                                                                                                                                                                                                                                                                                                                                                                                                                                                                                                                                                                                                                                                                                                                                                                                                                                                                                                                                                                                                                                                                                                                                                                                                                                                                                                                                                                                                                                                                                                                                                                                                                                                                                                                                                                                                                                                                                                                                                                                                                                                                                                                                | s and Sciences        |
| A-7 Unduplicated Student Headcount by Level, Major, and Campus                                                                                                                                                                                                                                                                                                                                                                                                                                                                                                                                                                                                                                                                                                                                                                                                                                                                                                                                                                                                                                                                                                                                                                                                                                                                                                                                                                                                                                                                                                                                                                                                                                                                                                                                                                                                                                                                                                                                                                                                                                                                 | s and sciences        |
| I was a second of the second o |                       |
| - The College of Business and Public Management                                                                                                                                                                                                                                                                                                                                                                                                                                                                                                                                                                                                                                                                                                                                                                                                                                                                                                                                                                                                                                                                                                                                                                                                                                                                                                                                                                                                                                                                                                                                                                                                                                                                                                                                                                                                                                                                                                                                                                                                                                                                                | 6                     |
| A-8 Unduplicated Student Headcount by Level, Major, and Campus                                                                                                                                                                                                                                                                                                                                                                                                                                                                                                                                                                                                                                                                                                                                                                                                                                                                                                                                                                                                                                                                                                                                                                                                                                                                                                                                                                                                                                                                                                                                                                                                                                                                                                                                                                                                                                                                                                                                                                                                                                                                 |                       |
| - The College of Education and Organizational Leadership                                                                                                                                                                                                                                                                                                                                                                                                                                                                                                                                                                                                                                                                                                                                                                                                                                                                                                                                                                                                                                                                                                                                                                                                                                                                                                                                                                                                                                                                                                                                                                                                                                                                                                                                                                                                                                                                                                                                                                                                                                                                       |                       |
| A-9 Student Registration by Campus                                                                                                                                                                                                                                                                                                                                                                                                                                                                                                                                                                                                                                                                                                                                                                                                                                                                                                                                                                                                                                                                                                                                                                                                                                                                                                                                                                                                                                                                                                                                                                                                                                                                                                                                                                                                                                                                                                                                                                                                                                                                                             |                       |
| A-10 Student Full-Time Equivalent (FTE) by Campus/Program                                                                                                                                                                                                                                                                                                                                                                                                                                                                                                                                                                                                                                                                                                                                                                                                                                                                                                                                                                                                                                                                                                                                                                                                                                                                                                                                                                                                                                                                                                                                                                                                                                                                                                                                                                                                                                                                                                                                                                                                                                                                      | 9                     |
| A-10a Student FTE by Campus/Program - IPEDS                                                                                                                                                                                                                                                                                                                                                                                                                                                                                                                                                                                                                                                                                                                                                                                                                                                                                                                                                                                                                                                                                                                                                                                                                                                                                                                                                                                                                                                                                                                                                                                                                                                                                                                                                                                                                                                                                                                                                                                                                                                                                    |                       |
| A-11 Undergraduate Student FTE by Major at All Campuses                                                                                                                                                                                                                                                                                                                                                                                                                                                                                                                                                                                                                                                                                                                                                                                                                                                                                                                                                                                                                                                                                                                                                                                                                                                                                                                                                                                                                                                                                                                                                                                                                                                                                                                                                                                                                                                                                                                                                                                                                                                                        |                       |
| A-11a Undergraduate Student FTE by Major at All Campuses - IPEDS                                                                                                                                                                                                                                                                                                                                                                                                                                                                                                                                                                                                                                                                                                                                                                                                                                                                                                                                                                                                                                                                                                                                                                                                                                                                                                                                                                                                                                                                                                                                                                                                                                                                                                                                                                                                                                                                                                                                                                                                                                                               | 12                    |
| A-12 - 14 Graduate Student FTE by Major/Credential at All Campuses - IPEDS                                                                                                                                                                                                                                                                                                                                                                                                                                                                                                                                                                                                                                                                                                                                                                                                                                                                                                                                                                                                                                                                                                                                                                                                                                                                                                                                                                                                                                                                                                                                                                                                                                                                                                                                                                                                                                                                                                                                                                                                                                                     |                       |
| A-12a - 14a Graduate Student FTE by Major/Credential - IPEDS                                                                                                                                                                                                                                                                                                                                                                                                                                                                                                                                                                                                                                                                                                                                                                                                                                                                                                                                                                                                                                                                                                                                                                                                                                                                                                                                                                                                                                                                                                                                                                                                                                                                                                                                                                                                                                                                                                                                                                                                                                                                   |                       |
| A-15 Trend in FTE by Campus and by College                                                                                                                                                                                                                                                                                                                                                                                                                                                                                                                                                                                                                                                                                                                                                                                                                                                                                                                                                                                                                                                                                                                                                                                                                                                                                                                                                                                                                                                                                                                                                                                                                                                                                                                                                                                                                                                                                                                                                                                                                                                                                     | 15                    |
| A-16 Classification and Enrollment Status of All Students                                                                                                                                                                                                                                                                                                                                                                                                                                                                                                                                                                                                                                                                                                                                                                                                                                                                                                                                                                                                                                                                                                                                                                                                                                                                                                                                                                                                                                                                                                                                                                                                                                                                                                                                                                                                                                                                                                                                                                                                                                                                      |                       |
| A-17.1 - 17.5 Student Ethnicity and Gender                                                                                                                                                                                                                                                                                                                                                                                                                                                                                                                                                                                                                                                                                                                                                                                                                                                                                                                                                                                                                                                                                                                                                                                                                                                                                                                                                                                                                                                                                                                                                                                                                                                                                                                                                                                                                                                                                                                                                                                                                                                                                     |                       |
| A-18 Student Age by Campus/Program and Class                                                                                                                                                                                                                                                                                                                                                                                                                                                                                                                                                                                                                                                                                                                                                                                                                                                                                                                                                                                                                                                                                                                                                                                                                                                                                                                                                                                                                                                                                                                                                                                                                                                                                                                                                                                                                                                                                                                                                                                                                                                                                   | 19                    |
| A-19 International Student Profile.                                                                                                                                                                                                                                                                                                                                                                                                                                                                                                                                                                                                                                                                                                                                                                                                                                                                                                                                                                                                                                                                                                                                                                                                                                                                                                                                                                                                                                                                                                                                                                                                                                                                                                                                                                                                                                                                                                                                                                                                                                                                                            | 20                    |
| A-20 Unduplicated Student Headcount by Non-Degree Professional Development                                                                                                                                                                                                                                                                                                                                                                                                                                                                                                                                                                                                                                                                                                                                                                                                                                                                                                                                                                                                                                                                                                                                                                                                                                                                                                                                                                                                                                                                                                                                                                                                                                                                                                                                                                                                                                                                                                                                                                                                                                                     | 21                    |
| B. ADMISSION AND NEW STUDENTS                                                                                                                                                                                                                                                                                                                                                                                                                                                                                                                                                                                                                                                                                                                                                                                                                                                                                                                                                                                                                                                                                                                                                                                                                                                                                                                                                                                                                                                                                                                                                                                                                                                                                                                                                                                                                                                                                                                                                                                                                                                                                                  |                       |
| B Featured Data Points                                                                                                                                                                                                                                                                                                                                                                                                                                                                                                                                                                                                                                                                                                                                                                                                                                                                                                                                                                                                                                                                                                                                                                                                                                                                                                                                                                                                                                                                                                                                                                                                                                                                                                                                                                                                                                                                                                                                                                                                                                                                                                         |                       |
| <b>B-1 - B-2a</b> Admission Statistics of Main Campus First-Time Traditional-Age Undergraduates and                                                                                                                                                                                                                                                                                                                                                                                                                                                                                                                                                                                                                                                                                                                                                                                                                                                                                                                                                                                                                                                                                                                                                                                                                                                                                                                                                                                                                                                                                                                                                                                                                                                                                                                                                                                                                                                                                                                                                                                                                            | d New Transfers 23-26 |
| B-3 Gender of Main Campus New Traditional-Age Undergraduates and Transfer Student                                                                                                                                                                                                                                                                                                                                                                                                                                                                                                                                                                                                                                                                                                                                                                                                                                                                                                                                                                                                                                                                                                                                                                                                                                                                                                                                                                                                                                                                                                                                                                                                                                                                                                                                                                                                                                                                                                                                                                                                                                              | :S                    |
| B-4 Ethnicity of Main Campus New Traditional-Age Undergraduates and Transfer Studer                                                                                                                                                                                                                                                                                                                                                                                                                                                                                                                                                                                                                                                                                                                                                                                                                                                                                                                                                                                                                                                                                                                                                                                                                                                                                                                                                                                                                                                                                                                                                                                                                                                                                                                                                                                                                                                                                                                                                                                                                                            | nts 28                |
| B-5 Main Campus New Traditional-Age Undergraduate SAT Scores                                                                                                                                                                                                                                                                                                                                                                                                                                                                                                                                                                                                                                                                                                                                                                                                                                                                                                                                                                                                                                                                                                                                                                                                                                                                                                                                                                                                                                                                                                                                                                                                                                                                                                                                                                                                                                                                                                                                                                                                                                                                   | 29                    |
| B-6 Entrance GPA of Main Campus New Traditional-Age Undergraduates and Transfers                                                                                                                                                                                                                                                                                                                                                                                                                                                                                                                                                                                                                                                                                                                                                                                                                                                                                                                                                                                                                                                                                                                                                                                                                                                                                                                                                                                                                                                                                                                                                                                                                                                                                                                                                                                                                                                                                                                                                                                                                                               | 30                    |
|                                                                                                                                                                                                                                                                                                                                                                                                                                                                                                                                                                                                                                                                                                                                                                                                                                                                                                                                                                                                                                                                                                                                                                                                                                                                                                                                                                                                                                                                                                                                                                                                                                                                                                                                                                                                                                                                                                                                                                                                                                                                                                                                |                       |
| B-7 - B-8 Top 15 High School Origins of Main Campus New Traditional-Age Undergraduates/T                                                                                                                                                                                                                                                                                                                                                                                                                                                                                                                                                                                                                                                                                                                                                                                                                                                                                                                                                                                                                                                                                                                                                                                                                                                                                                                                                                                                                                                                                                                                                                                                                                                                                                                                                                                                                                                                                                                                                                                                                                       | ransfers31            |
|                                                                                                                                                                                                                                                                                                                                                                                                                                                                                                                                                                                                                                                                                                                                                                                                                                                                                                                                                                                                                                                                                                                                                                                                                                                                                                                                                                                                                                                                                                                                                                                                                                                                                                                                                                                                                                                                                                                                                                                                                                                                                                                                |                       |
| B-7 - B-8 Top 15 High School Origins of Main Campus New Traditional-Age Undergraduates/T                                                                                                                                                                                                                                                                                                                                                                                                                                                                                                                                                                                                                                                                                                                                                                                                                                                                                                                                                                                                                                                                                                                                                                                                                                                                                                                                                                                                                                                                                                                                                                                                                                                                                                                                                                                                                                                                                                                                                                                                                                       |                       |