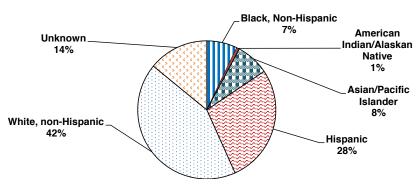

# A. STUDENTS

| A-1 Unduplicated Student Headcount by Campus                                                                                                                                                                                                                                                                                                                                                                                                                                                                                                                                                                                                                                                                                                                                                                                                                                                                                                                                                                                                                                                                                                                                                                                                                                                                                                                                                                                                                                                                                                                                                                                                                                                                                                                                                                                                                                                                                                                                                                                                                                                                                   |                       |
|--------------------------------------------------------------------------------------------------------------------------------------------------------------------------------------------------------------------------------------------------------------------------------------------------------------------------------------------------------------------------------------------------------------------------------------------------------------------------------------------------------------------------------------------------------------------------------------------------------------------------------------------------------------------------------------------------------------------------------------------------------------------------------------------------------------------------------------------------------------------------------------------------------------------------------------------------------------------------------------------------------------------------------------------------------------------------------------------------------------------------------------------------------------------------------------------------------------------------------------------------------------------------------------------------------------------------------------------------------------------------------------------------------------------------------------------------------------------------------------------------------------------------------------------------------------------------------------------------------------------------------------------------------------------------------------------------------------------------------------------------------------------------------------------------------------------------------------------------------------------------------------------------------------------------------------------------------------------------------------------------------------------------------------------------------------------------------------------------------------------------------|-----------------------|
| A-3 - A-5 Unduplicated Masters Student Headcount by Major/Credential at All Campuses  A-6 Unduplicated Student Headcount by Level, Major, and Campus - The College of Arts                                                                                                                                                                                                                                                                                                                                                                                                                                                                                                                                                                                                                                                                                                                                                                                                                                                                                                                                                                                                                                                                                                                                                                                                                                                                                                                                                                                                                                                                                                                                                                                                                                                                                                                                                                                                                                                                                                                                                     | 4                     |
| A-6 Unduplicated Student Headcount by Level, Major, and Campus - The College of Arts                                                                                                                                                                                                                                                                                                                                                                                                                                                                                                                                                                                                                                                                                                                                                                                                                                                                                                                                                                                                                                                                                                                                                                                                                                                                                                                                                                                                                                                                                                                                                                                                                                                                                                                                                                                                                                                                                                                                                                                                                                           |                       |
|                                                                                                                                                                                                                                                                                                                                                                                                                                                                                                                                                                                                                                                                                                                                                                                                                                                                                                                                                                                                                                                                                                                                                                                                                                                                                                                                                                                                                                                                                                                                                                                                                                                                                                                                                                                                                                                                                                                                                                                                                                                                                                                                | s and Sciences        |
| A-7 Unduplicated Student Headcount by Level, Major, and Campus                                                                                                                                                                                                                                                                                                                                                                                                                                                                                                                                                                                                                                                                                                                                                                                                                                                                                                                                                                                                                                                                                                                                                                                                                                                                                                                                                                                                                                                                                                                                                                                                                                                                                                                                                                                                                                                                                                                                                                                                                                                                 | s and sciences        |
| I was a second of the second o |                       |
| - The College of Business and Public Management                                                                                                                                                                                                                                                                                                                                                                                                                                                                                                                                                                                                                                                                                                                                                                                                                                                                                                                                                                                                                                                                                                                                                                                                                                                                                                                                                                                                                                                                                                                                                                                                                                                                                                                                                                                                                                                                                                                                                                                                                                                                                | 6                     |
| A-8 Unduplicated Student Headcount by Level, Major, and Campus                                                                                                                                                                                                                                                                                                                                                                                                                                                                                                                                                                                                                                                                                                                                                                                                                                                                                                                                                                                                                                                                                                                                                                                                                                                                                                                                                                                                                                                                                                                                                                                                                                                                                                                                                                                                                                                                                                                                                                                                                                                                 |                       |
| - The College of Education and Organizational Leadership                                                                                                                                                                                                                                                                                                                                                                                                                                                                                                                                                                                                                                                                                                                                                                                                                                                                                                                                                                                                                                                                                                                                                                                                                                                                                                                                                                                                                                                                                                                                                                                                                                                                                                                                                                                                                                                                                                                                                                                                                                                                       |                       |
| A-9 Student Registration by Campus                                                                                                                                                                                                                                                                                                                                                                                                                                                                                                                                                                                                                                                                                                                                                                                                                                                                                                                                                                                                                                                                                                                                                                                                                                                                                                                                                                                                                                                                                                                                                                                                                                                                                                                                                                                                                                                                                                                                                                                                                                                                                             |                       |
| A-10 Student Full-Time Equivalent (FTE) by Campus/Program                                                                                                                                                                                                                                                                                                                                                                                                                                                                                                                                                                                                                                                                                                                                                                                                                                                                                                                                                                                                                                                                                                                                                                                                                                                                                                                                                                                                                                                                                                                                                                                                                                                                                                                                                                                                                                                                                                                                                                                                                                                                      | 9                     |
| A-10a Student FTE by Campus/Program - IPEDS                                                                                                                                                                                                                                                                                                                                                                                                                                                                                                                                                                                                                                                                                                                                                                                                                                                                                                                                                                                                                                                                                                                                                                                                                                                                                                                                                                                                                                                                                                                                                                                                                                                                                                                                                                                                                                                                                                                                                                                                                                                                                    |                       |
| A-11 Undergraduate Student FTE by Major at All Campuses                                                                                                                                                                                                                                                                                                                                                                                                                                                                                                                                                                                                                                                                                                                                                                                                                                                                                                                                                                                                                                                                                                                                                                                                                                                                                                                                                                                                                                                                                                                                                                                                                                                                                                                                                                                                                                                                                                                                                                                                                                                                        |                       |
| A-11a Undergraduate Student FTE by Major at All Campuses - IPEDS                                                                                                                                                                                                                                                                                                                                                                                                                                                                                                                                                                                                                                                                                                                                                                                                                                                                                                                                                                                                                                                                                                                                                                                                                                                                                                                                                                                                                                                                                                                                                                                                                                                                                                                                                                                                                                                                                                                                                                                                                                                               | 12                    |
| A-12 - 14 Graduate Student FTE by Major/Credential at All Campuses - IPEDS                                                                                                                                                                                                                                                                                                                                                                                                                                                                                                                                                                                                                                                                                                                                                                                                                                                                                                                                                                                                                                                                                                                                                                                                                                                                                                                                                                                                                                                                                                                                                                                                                                                                                                                                                                                                                                                                                                                                                                                                                                                     |                       |
| A-12a - 14a Graduate Student FTE by Major/Credential - IPEDS                                                                                                                                                                                                                                                                                                                                                                                                                                                                                                                                                                                                                                                                                                                                                                                                                                                                                                                                                                                                                                                                                                                                                                                                                                                                                                                                                                                                                                                                                                                                                                                                                                                                                                                                                                                                                                                                                                                                                                                                                                                                   |                       |
| A-15 Trend in FTE by Campus and by College                                                                                                                                                                                                                                                                                                                                                                                                                                                                                                                                                                                                                                                                                                                                                                                                                                                                                                                                                                                                                                                                                                                                                                                                                                                                                                                                                                                                                                                                                                                                                                                                                                                                                                                                                                                                                                                                                                                                                                                                                                                                                     | 15                    |
| A-16 Classification and Enrollment Status of All Students                                                                                                                                                                                                                                                                                                                                                                                                                                                                                                                                                                                                                                                                                                                                                                                                                                                                                                                                                                                                                                                                                                                                                                                                                                                                                                                                                                                                                                                                                                                                                                                                                                                                                                                                                                                                                                                                                                                                                                                                                                                                      |                       |
| A-17.1 - 17.5 Student Ethnicity and Gender                                                                                                                                                                                                                                                                                                                                                                                                                                                                                                                                                                                                                                                                                                                                                                                                                                                                                                                                                                                                                                                                                                                                                                                                                                                                                                                                                                                                                                                                                                                                                                                                                                                                                                                                                                                                                                                                                                                                                                                                                                                                                     |                       |
| A-18 Student Age by Campus/Program and Class                                                                                                                                                                                                                                                                                                                                                                                                                                                                                                                                                                                                                                                                                                                                                                                                                                                                                                                                                                                                                                                                                                                                                                                                                                                                                                                                                                                                                                                                                                                                                                                                                                                                                                                                                                                                                                                                                                                                                                                                                                                                                   | 19                    |
| A-19 International Student Profile.                                                                                                                                                                                                                                                                                                                                                                                                                                                                                                                                                                                                                                                                                                                                                                                                                                                                                                                                                                                                                                                                                                                                                                                                                                                                                                                                                                                                                                                                                                                                                                                                                                                                                                                                                                                                                                                                                                                                                                                                                                                                                            | 20                    |
| A-20 Unduplicated Student Headcount by Non-Degree Professional Development                                                                                                                                                                                                                                                                                                                                                                                                                                                                                                                                                                                                                                                                                                                                                                                                                                                                                                                                                                                                                                                                                                                                                                                                                                                                                                                                                                                                                                                                                                                                                                                                                                                                                                                                                                                                                                                                                                                                                                                                                                                     | 21                    |
| B. ADMISSION AND NEW STUDENTS                                                                                                                                                                                                                                                                                                                                                                                                                                                                                                                                                                                                                                                                                                                                                                                                                                                                                                                                                                                                                                                                                                                                                                                                                                                                                                                                                                                                                                                                                                                                                                                                                                                                                                                                                                                                                                                                                                                                                                                                                                                                                                  |                       |
| B Featured Data Points                                                                                                                                                                                                                                                                                                                                                                                                                                                                                                                                                                                                                                                                                                                                                                                                                                                                                                                                                                                                                                                                                                                                                                                                                                                                                                                                                                                                                                                                                                                                                                                                                                                                                                                                                                                                                                                                                                                                                                                                                                                                                                         |                       |
| <b>B-1 - B-2a</b> Admission Statistics of Main Campus First-Time Traditional-Age Undergraduates and                                                                                                                                                                                                                                                                                                                                                                                                                                                                                                                                                                                                                                                                                                                                                                                                                                                                                                                                                                                                                                                                                                                                                                                                                                                                                                                                                                                                                                                                                                                                                                                                                                                                                                                                                                                                                                                                                                                                                                                                                            | d New Transfers 23-26 |
| B-3 Gender of Main Campus New Traditional-Age Undergraduates and Transfer Student                                                                                                                                                                                                                                                                                                                                                                                                                                                                                                                                                                                                                                                                                                                                                                                                                                                                                                                                                                                                                                                                                                                                                                                                                                                                                                                                                                                                                                                                                                                                                                                                                                                                                                                                                                                                                                                                                                                                                                                                                                              | :S                    |
| B-4 Ethnicity of Main Campus New Traditional-Age Undergraduates and Transfer Studer                                                                                                                                                                                                                                                                                                                                                                                                                                                                                                                                                                                                                                                                                                                                                                                                                                                                                                                                                                                                                                                                                                                                                                                                                                                                                                                                                                                                                                                                                                                                                                                                                                                                                                                                                                                                                                                                                                                                                                                                                                            | nts 28                |
| B-5 Main Campus New Traditional-Age Undergraduate SAT Scores                                                                                                                                                                                                                                                                                                                                                                                                                                                                                                                                                                                                                                                                                                                                                                                                                                                                                                                                                                                                                                                                                                                                                                                                                                                                                                                                                                                                                                                                                                                                                                                                                                                                                                                                                                                                                                                                                                                                                                                                                                                                   | 29                    |
| B-6 Entrance GPA of Main Campus New Traditional-Age Undergraduates and Transfers                                                                                                                                                                                                                                                                                                                                                                                                                                                                                                                                                                                                                                                                                                                                                                                                                                                                                                                                                                                                                                                                                                                                                                                                                                                                                                                                                                                                                                                                                                                                                                                                                                                                                                                                                                                                                                                                                                                                                                                                                                               | 30                    |
|                                                                                                                                                                                                                                                                                                                                                                                                                                                                                                                                                                                                                                                                                                                                                                                                                                                                                                                                                                                                                                                                                                                                                                                                                                                                                                                                                                                                                                                                                                                                                                                                                                                                                                                                                                                                                                                                                                                                                                                                                                                                                                                                |                       |
| B-7 - B-8 Top 15 High School Origins of Main Campus New Traditional-Age Undergraduates/T                                                                                                                                                                                                                                                                                                                                                                                                                                                                                                                                                                                                                                                                                                                                                                                                                                                                                                                                                                                                                                                                                                                                                                                                                                                                                                                                                                                                                                                                                                                                                                                                                                                                                                                                                                                                                                                                                                                                                                                                                                       | ransfers31            |
|                                                                                                                                                                                                                                                                                                                                                                                                                                                                                                                                                                                                                                                                                                                                                                                                                                                                                                                                                                                                                                                                                                                                                                                                                                                                                                                                                                                                                                                                                                                                                                                                                                                                                                                                                                                                                                                                                                                                                                                                                                                                                                                                |                       |
| B-7 - B-8 Top 15 High School Origins of Main Campus New Traditional-Age Undergraduates/T                                                                                                                                                                                                                                                                                                                                                                                                                                                                                                                                                                                                                                                                                                                                                                                                                                                                                                                                                                                                                                                                                                                                                                                                                                                                                                                                                                                                                                                                                                                                                                                                                                                                                                                                                                                                                                                                                                                                                                                                                                       |                       |