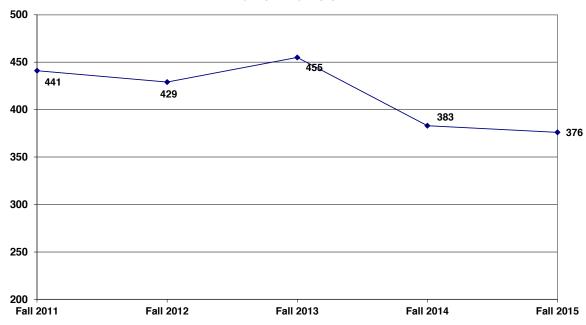

# A. STUDENTS

| A-1 Unduplicated Student Headcount by Campus                                                                                                                                                                                                                                                                                                                                                                                                                                                                                                                                                                                                                                                                                                                                                                                                                                                                                                                                                                                                                                                                                                                                                                                                                                                                                                                                                                                                                                                                                                                                                                                                                                                                                                                                                                                                                                                                                                                                                                                                                                                                                   |                       |
|--------------------------------------------------------------------------------------------------------------------------------------------------------------------------------------------------------------------------------------------------------------------------------------------------------------------------------------------------------------------------------------------------------------------------------------------------------------------------------------------------------------------------------------------------------------------------------------------------------------------------------------------------------------------------------------------------------------------------------------------------------------------------------------------------------------------------------------------------------------------------------------------------------------------------------------------------------------------------------------------------------------------------------------------------------------------------------------------------------------------------------------------------------------------------------------------------------------------------------------------------------------------------------------------------------------------------------------------------------------------------------------------------------------------------------------------------------------------------------------------------------------------------------------------------------------------------------------------------------------------------------------------------------------------------------------------------------------------------------------------------------------------------------------------------------------------------------------------------------------------------------------------------------------------------------------------------------------------------------------------------------------------------------------------------------------------------------------------------------------------------------|-----------------------|
| A-3 - A-5 Unduplicated Masters Student Headcount by Major/Credential at All Campuses  A-6 Unduplicated Student Headcount by Level, Major, and Campus - The College of Arts                                                                                                                                                                                                                                                                                                                                                                                                                                                                                                                                                                                                                                                                                                                                                                                                                                                                                                                                                                                                                                                                                                                                                                                                                                                                                                                                                                                                                                                                                                                                                                                                                                                                                                                                                                                                                                                                                                                                                     | 4                     |
| A-6 Unduplicated Student Headcount by Level, Major, and Campus - The College of Arts                                                                                                                                                                                                                                                                                                                                                                                                                                                                                                                                                                                                                                                                                                                                                                                                                                                                                                                                                                                                                                                                                                                                                                                                                                                                                                                                                                                                                                                                                                                                                                                                                                                                                                                                                                                                                                                                                                                                                                                                                                           |                       |
|                                                                                                                                                                                                                                                                                                                                                                                                                                                                                                                                                                                                                                                                                                                                                                                                                                                                                                                                                                                                                                                                                                                                                                                                                                                                                                                                                                                                                                                                                                                                                                                                                                                                                                                                                                                                                                                                                                                                                                                                                                                                                                                                | s and Sciences        |
| A-7 Unduplicated Student Headcount by Level, Major, and Campus                                                                                                                                                                                                                                                                                                                                                                                                                                                                                                                                                                                                                                                                                                                                                                                                                                                                                                                                                                                                                                                                                                                                                                                                                                                                                                                                                                                                                                                                                                                                                                                                                                                                                                                                                                                                                                                                                                                                                                                                                                                                 | s and sciences        |
| I was a second of the second o |                       |
| - The College of Business and Public Management                                                                                                                                                                                                                                                                                                                                                                                                                                                                                                                                                                                                                                                                                                                                                                                                                                                                                                                                                                                                                                                                                                                                                                                                                                                                                                                                                                                                                                                                                                                                                                                                                                                                                                                                                                                                                                                                                                                                                                                                                                                                                | 6                     |
| A-8 Unduplicated Student Headcount by Level, Major, and Campus                                                                                                                                                                                                                                                                                                                                                                                                                                                                                                                                                                                                                                                                                                                                                                                                                                                                                                                                                                                                                                                                                                                                                                                                                                                                                                                                                                                                                                                                                                                                                                                                                                                                                                                                                                                                                                                                                                                                                                                                                                                                 |                       |
| - The College of Education and Organizational Leadership                                                                                                                                                                                                                                                                                                                                                                                                                                                                                                                                                                                                                                                                                                                                                                                                                                                                                                                                                                                                                                                                                                                                                                                                                                                                                                                                                                                                                                                                                                                                                                                                                                                                                                                                                                                                                                                                                                                                                                                                                                                                       |                       |
| A-9 Student Registration by Campus                                                                                                                                                                                                                                                                                                                                                                                                                                                                                                                                                                                                                                                                                                                                                                                                                                                                                                                                                                                                                                                                                                                                                                                                                                                                                                                                                                                                                                                                                                                                                                                                                                                                                                                                                                                                                                                                                                                                                                                                                                                                                             |                       |
| A-10 Student Full-Time Equivalent (FTE) by Campus/Program                                                                                                                                                                                                                                                                                                                                                                                                                                                                                                                                                                                                                                                                                                                                                                                                                                                                                                                                                                                                                                                                                                                                                                                                                                                                                                                                                                                                                                                                                                                                                                                                                                                                                                                                                                                                                                                                                                                                                                                                                                                                      | 9                     |
| A-10a Student FTE by Campus/Program - IPEDS                                                                                                                                                                                                                                                                                                                                                                                                                                                                                                                                                                                                                                                                                                                                                                                                                                                                                                                                                                                                                                                                                                                                                                                                                                                                                                                                                                                                                                                                                                                                                                                                                                                                                                                                                                                                                                                                                                                                                                                                                                                                                    |                       |
| A-11 Undergraduate Student FTE by Major at All Campuses                                                                                                                                                                                                                                                                                                                                                                                                                                                                                                                                                                                                                                                                                                                                                                                                                                                                                                                                                                                                                                                                                                                                                                                                                                                                                                                                                                                                                                                                                                                                                                                                                                                                                                                                                                                                                                                                                                                                                                                                                                                                        |                       |
| A-11a Undergraduate Student FTE by Major at All Campuses - IPEDS                                                                                                                                                                                                                                                                                                                                                                                                                                                                                                                                                                                                                                                                                                                                                                                                                                                                                                                                                                                                                                                                                                                                                                                                                                                                                                                                                                                                                                                                                                                                                                                                                                                                                                                                                                                                                                                                                                                                                                                                                                                               | 12                    |
| A-12 - 14 Graduate Student FTE by Major/Credential at All Campuses - IPEDS                                                                                                                                                                                                                                                                                                                                                                                                                                                                                                                                                                                                                                                                                                                                                                                                                                                                                                                                                                                                                                                                                                                                                                                                                                                                                                                                                                                                                                                                                                                                                                                                                                                                                                                                                                                                                                                                                                                                                                                                                                                     |                       |
| A-12a - 14a Graduate Student FTE by Major/Credential - IPEDS                                                                                                                                                                                                                                                                                                                                                                                                                                                                                                                                                                                                                                                                                                                                                                                                                                                                                                                                                                                                                                                                                                                                                                                                                                                                                                                                                                                                                                                                                                                                                                                                                                                                                                                                                                                                                                                                                                                                                                                                                                                                   |                       |
| A-15 Trend in FTE by Campus and by College                                                                                                                                                                                                                                                                                                                                                                                                                                                                                                                                                                                                                                                                                                                                                                                                                                                                                                                                                                                                                                                                                                                                                                                                                                                                                                                                                                                                                                                                                                                                                                                                                                                                                                                                                                                                                                                                                                                                                                                                                                                                                     | 15                    |
| A-16 Classification and Enrollment Status of All Students                                                                                                                                                                                                                                                                                                                                                                                                                                                                                                                                                                                                                                                                                                                                                                                                                                                                                                                                                                                                                                                                                                                                                                                                                                                                                                                                                                                                                                                                                                                                                                                                                                                                                                                                                                                                                                                                                                                                                                                                                                                                      |                       |
| A-17.1 - 17.5 Student Ethnicity and Gender                                                                                                                                                                                                                                                                                                                                                                                                                                                                                                                                                                                                                                                                                                                                                                                                                                                                                                                                                                                                                                                                                                                                                                                                                                                                                                                                                                                                                                                                                                                                                                                                                                                                                                                                                                                                                                                                                                                                                                                                                                                                                     |                       |
| A-18 Student Age by Campus/Program and Class                                                                                                                                                                                                                                                                                                                                                                                                                                                                                                                                                                                                                                                                                                                                                                                                                                                                                                                                                                                                                                                                                                                                                                                                                                                                                                                                                                                                                                                                                                                                                                                                                                                                                                                                                                                                                                                                                                                                                                                                                                                                                   | 19                    |
| A-19 International Student Profile.                                                                                                                                                                                                                                                                                                                                                                                                                                                                                                                                                                                                                                                                                                                                                                                                                                                                                                                                                                                                                                                                                                                                                                                                                                                                                                                                                                                                                                                                                                                                                                                                                                                                                                                                                                                                                                                                                                                                                                                                                                                                                            | 20                    |
| A-20 Unduplicated Student Headcount by Non-Degree Professional Development                                                                                                                                                                                                                                                                                                                                                                                                                                                                                                                                                                                                                                                                                                                                                                                                                                                                                                                                                                                                                                                                                                                                                                                                                                                                                                                                                                                                                                                                                                                                                                                                                                                                                                                                                                                                                                                                                                                                                                                                                                                     | 21                    |
| B. ADMISSION AND NEW STUDENTS                                                                                                                                                                                                                                                                                                                                                                                                                                                                                                                                                                                                                                                                                                                                                                                                                                                                                                                                                                                                                                                                                                                                                                                                                                                                                                                                                                                                                                                                                                                                                                                                                                                                                                                                                                                                                                                                                                                                                                                                                                                                                                  |                       |
| B Featured Data Points                                                                                                                                                                                                                                                                                                                                                                                                                                                                                                                                                                                                                                                                                                                                                                                                                                                                                                                                                                                                                                                                                                                                                                                                                                                                                                                                                                                                                                                                                                                                                                                                                                                                                                                                                                                                                                                                                                                                                                                                                                                                                                         |                       |
| <b>B-1 - B-2a</b> Admission Statistics of Main Campus First-Time Traditional-Age Undergraduates and                                                                                                                                                                                                                                                                                                                                                                                                                                                                                                                                                                                                                                                                                                                                                                                                                                                                                                                                                                                                                                                                                                                                                                                                                                                                                                                                                                                                                                                                                                                                                                                                                                                                                                                                                                                                                                                                                                                                                                                                                            | d New Transfers 23-26 |
| B-3 Gender of Main Campus New Traditional-Age Undergraduates and Transfer Student                                                                                                                                                                                                                                                                                                                                                                                                                                                                                                                                                                                                                                                                                                                                                                                                                                                                                                                                                                                                                                                                                                                                                                                                                                                                                                                                                                                                                                                                                                                                                                                                                                                                                                                                                                                                                                                                                                                                                                                                                                              | :S                    |
| B-4 Ethnicity of Main Campus New Traditional-Age Undergraduates and Transfer Studer                                                                                                                                                                                                                                                                                                                                                                                                                                                                                                                                                                                                                                                                                                                                                                                                                                                                                                                                                                                                                                                                                                                                                                                                                                                                                                                                                                                                                                                                                                                                                                                                                                                                                                                                                                                                                                                                                                                                                                                                                                            | nts 28                |
| B-5 Main Campus New Traditional-Age Undergraduate SAT Scores                                                                                                                                                                                                                                                                                                                                                                                                                                                                                                                                                                                                                                                                                                                                                                                                                                                                                                                                                                                                                                                                                                                                                                                                                                                                                                                                                                                                                                                                                                                                                                                                                                                                                                                                                                                                                                                                                                                                                                                                                                                                   | 29                    |
| B-6 Entrance GPA of Main Campus New Traditional-Age Undergraduates and Transfers                                                                                                                                                                                                                                                                                                                                                                                                                                                                                                                                                                                                                                                                                                                                                                                                                                                                                                                                                                                                                                                                                                                                                                                                                                                                                                                                                                                                                                                                                                                                                                                                                                                                                                                                                                                                                                                                                                                                                                                                                                               | 30                    |
|                                                                                                                                                                                                                                                                                                                                                                                                                                                                                                                                                                                                                                                                                                                                                                                                                                                                                                                                                                                                                                                                                                                                                                                                                                                                                                                                                                                                                                                                                                                                                                                                                                                                                                                                                                                                                                                                                                                                                                                                                                                                                                                                |                       |
| B-7 - B-8 Top 15 High School Origins of Main Campus New Traditional-Age Undergraduates/T                                                                                                                                                                                                                                                                                                                                                                                                                                                                                                                                                                                                                                                                                                                                                                                                                                                                                                                                                                                                                                                                                                                                                                                                                                                                                                                                                                                                                                                                                                                                                                                                                                                                                                                                                                                                                                                                                                                                                                                                                                       | ransfers31            |
|                                                                                                                                                                                                                                                                                                                                                                                                                                                                                                                                                                                                                                                                                                                                                                                                                                                                                                                                                                                                                                                                                                                                                                                                                                                                                                                                                                                                                                                                                                                                                                                                                                                                                                                                                                                                                                                                                                                                                                                                                                                                                                                                |                       |
| B-7 - B-8 Top 15 High School Origins of Main Campus New Traditional-Age Undergraduates/T                                                                                                                                                                                                                                                                                                                                                                                                                                                                                                                                                                                                                                                                                                                                                                                                                                                                                                                                                                                                                                                                                                                                                                                                                                                                                                                                                                                                                                                                                                                                                                                                                                                                                                                                                                                                                                                                                                                                                                                                                                       |                       |