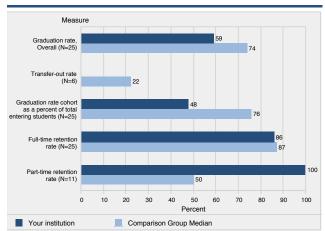

# E. FINANCE & FINANCIAL AID

| E                   | Featured Data Points 60                                                                                                      |
|---------------------|------------------------------------------------------------------------------------------------------------------------------|
| E-1                 | Finances for Fiscal Year 2010-11 through 2013-14.                                                                            |
| E-2                 | Financial Aid for Traditional-Age Full-Time Students                                                                         |
|                     |                                                                                                                              |
| F. DIVERSITY        |                                                                                                                              |
| F                   | Featured Data Points                                                                                                         |
| F-1 (A-17.1 - 17.5) | Student Ethnicity and Gender                                                                                                 |
| F-2 (A-18)          | Student Age by Campus/Program and Class                                                                                      |
| F-3 (A-19)          | International Student Profile                                                                                                |
| F-4 (B-2)           | Admission Statistics by Ethnicity of Main Campus Traditional-Age Freshmen & New Transfers 69-70                              |
| F-5 (B-3)           | Main Campus New Traditional-Age Students by Gender                                                                           |
| F-6 (B-4)           | Main Campus New Traditional-Age Students by Ethnicity                                                                        |
| F-7 (B-12)          | ROC New Undergrad. Enrollment by Gender and Ethnicity                                                                        |
| F-8 (C-4)           | First Fall-to-Fall (First-Year) Retention Rates for Main Campus First-Time Full-Time Traditional-Age Undergrad. by Ethnicity |
| F-9 (C-5)           | Graduation Rates (Within 6 Years) for Main Campus First-Time Full-Time Traditional-Age Undergrad. by Ethnicity               |
| F-10 (D-1)          | Gender and Ethnicity of La Verne Faculty by Full-Time and Part-Time Status                                                   |
| F-11 (D-2)          | College and Ethnicity of Full-Time Faculty                                                                                   |
| F-12 (D-7)          | Years of Service and Age of Full-Time Faculty                                                                                |
| F-13 (D-8)          | Gender, Ethnicity, and Appointment Status of La Verne Staff by Position                                                      |
|                     |                                                                                                                              |
| G. IPEDS DATA F     | EEDBACK REPORT                                                                                                               |
| IPED-1              | What is IPEDS80                                                                                                              |
| IPED-2              | Comparison Group                                                                                                             |
| IPED-3              | Figures                                                                                                                      |
| IPED-4              | Methodological Notes                                                                                                         |
|                     |                                                                                                                              |