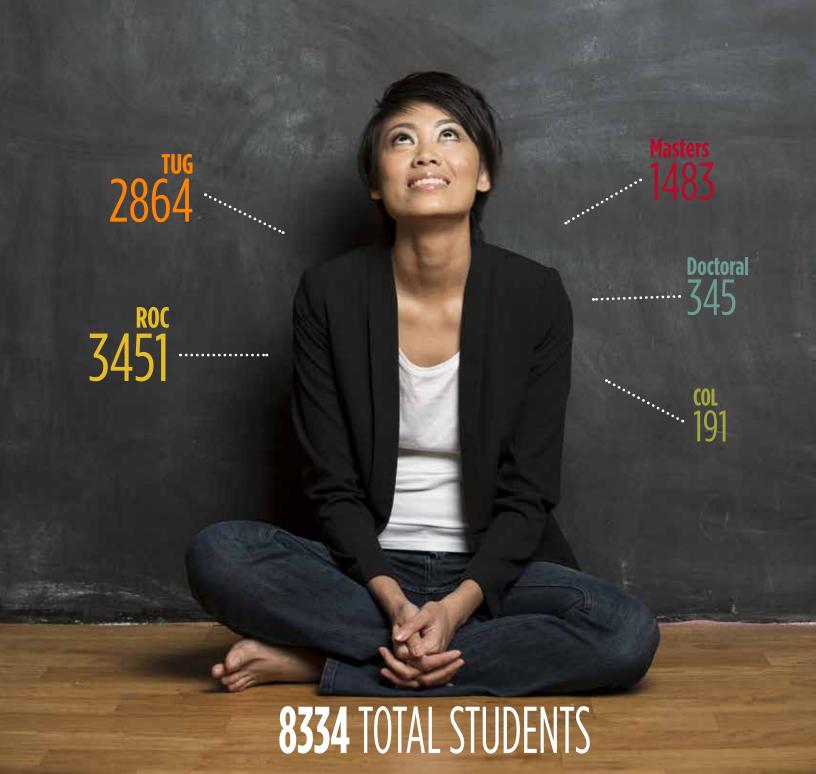

# A. STUDENTS

| A-1 Unduplicated Student Headcount by Campus                                                                                                                                                                                                                                                                                                                                                                                                                                                                                                                                                                                                                                                                                                                                                                                                                                                                                                                                                                                                                                                                                                                                                                                                                                                                                                                                                                                                                                                                                                                                                                                                                                                                                                                                                                                                                                                                                                                                                                                                                                                                                   |                       |
|--------------------------------------------------------------------------------------------------------------------------------------------------------------------------------------------------------------------------------------------------------------------------------------------------------------------------------------------------------------------------------------------------------------------------------------------------------------------------------------------------------------------------------------------------------------------------------------------------------------------------------------------------------------------------------------------------------------------------------------------------------------------------------------------------------------------------------------------------------------------------------------------------------------------------------------------------------------------------------------------------------------------------------------------------------------------------------------------------------------------------------------------------------------------------------------------------------------------------------------------------------------------------------------------------------------------------------------------------------------------------------------------------------------------------------------------------------------------------------------------------------------------------------------------------------------------------------------------------------------------------------------------------------------------------------------------------------------------------------------------------------------------------------------------------------------------------------------------------------------------------------------------------------------------------------------------------------------------------------------------------------------------------------------------------------------------------------------------------------------------------------|-----------------------|
| A-3 - A-5 Unduplicated Masters Student Headcount by Major/Credential at All Campuses  A-6 Unduplicated Student Headcount by Level, Major, and Campus - The College of Arts                                                                                                                                                                                                                                                                                                                                                                                                                                                                                                                                                                                                                                                                                                                                                                                                                                                                                                                                                                                                                                                                                                                                                                                                                                                                                                                                                                                                                                                                                                                                                                                                                                                                                                                                                                                                                                                                                                                                                     | 4                     |
| A-6 Unduplicated Student Headcount by Level, Major, and Campus - The College of Arts                                                                                                                                                                                                                                                                                                                                                                                                                                                                                                                                                                                                                                                                                                                                                                                                                                                                                                                                                                                                                                                                                                                                                                                                                                                                                                                                                                                                                                                                                                                                                                                                                                                                                                                                                                                                                                                                                                                                                                                                                                           |                       |
|                                                                                                                                                                                                                                                                                                                                                                                                                                                                                                                                                                                                                                                                                                                                                                                                                                                                                                                                                                                                                                                                                                                                                                                                                                                                                                                                                                                                                                                                                                                                                                                                                                                                                                                                                                                                                                                                                                                                                                                                                                                                                                                                | s and Sciences        |
| A-7 Unduplicated Student Headcount by Level, Major, and Campus                                                                                                                                                                                                                                                                                                                                                                                                                                                                                                                                                                                                                                                                                                                                                                                                                                                                                                                                                                                                                                                                                                                                                                                                                                                                                                                                                                                                                                                                                                                                                                                                                                                                                                                                                                                                                                                                                                                                                                                                                                                                 | s and sciences        |
| I was a second of the second o |                       |
| - The College of Business and Public Management                                                                                                                                                                                                                                                                                                                                                                                                                                                                                                                                                                                                                                                                                                                                                                                                                                                                                                                                                                                                                                                                                                                                                                                                                                                                                                                                                                                                                                                                                                                                                                                                                                                                                                                                                                                                                                                                                                                                                                                                                                                                                | 6                     |
| A-8 Unduplicated Student Headcount by Level, Major, and Campus                                                                                                                                                                                                                                                                                                                                                                                                                                                                                                                                                                                                                                                                                                                                                                                                                                                                                                                                                                                                                                                                                                                                                                                                                                                                                                                                                                                                                                                                                                                                                                                                                                                                                                                                                                                                                                                                                                                                                                                                                                                                 |                       |
| - The College of Education and Organizational Leadership                                                                                                                                                                                                                                                                                                                                                                                                                                                                                                                                                                                                                                                                                                                                                                                                                                                                                                                                                                                                                                                                                                                                                                                                                                                                                                                                                                                                                                                                                                                                                                                                                                                                                                                                                                                                                                                                                                                                                                                                                                                                       |                       |
| A-9 Student Registration by Campus                                                                                                                                                                                                                                                                                                                                                                                                                                                                                                                                                                                                                                                                                                                                                                                                                                                                                                                                                                                                                                                                                                                                                                                                                                                                                                                                                                                                                                                                                                                                                                                                                                                                                                                                                                                                                                                                                                                                                                                                                                                                                             |                       |
| A-10 Student Full-Time Equivalent (FTE) by Campus/Program                                                                                                                                                                                                                                                                                                                                                                                                                                                                                                                                                                                                                                                                                                                                                                                                                                                                                                                                                                                                                                                                                                                                                                                                                                                                                                                                                                                                                                                                                                                                                                                                                                                                                                                                                                                                                                                                                                                                                                                                                                                                      | 9                     |
| A-10a Student FTE by Campus/Program - IPEDS                                                                                                                                                                                                                                                                                                                                                                                                                                                                                                                                                                                                                                                                                                                                                                                                                                                                                                                                                                                                                                                                                                                                                                                                                                                                                                                                                                                                                                                                                                                                                                                                                                                                                                                                                                                                                                                                                                                                                                                                                                                                                    |                       |
| A-11 Undergraduate Student FTE by Major at All Campuses                                                                                                                                                                                                                                                                                                                                                                                                                                                                                                                                                                                                                                                                                                                                                                                                                                                                                                                                                                                                                                                                                                                                                                                                                                                                                                                                                                                                                                                                                                                                                                                                                                                                                                                                                                                                                                                                                                                                                                                                                                                                        |                       |
| A-11a Undergraduate Student FTE by Major at All Campuses - IPEDS                                                                                                                                                                                                                                                                                                                                                                                                                                                                                                                                                                                                                                                                                                                                                                                                                                                                                                                                                                                                                                                                                                                                                                                                                                                                                                                                                                                                                                                                                                                                                                                                                                                                                                                                                                                                                                                                                                                                                                                                                                                               | 12                    |
| A-12 - 14 Graduate Student FTE by Major/Credential at All Campuses - IPEDS                                                                                                                                                                                                                                                                                                                                                                                                                                                                                                                                                                                                                                                                                                                                                                                                                                                                                                                                                                                                                                                                                                                                                                                                                                                                                                                                                                                                                                                                                                                                                                                                                                                                                                                                                                                                                                                                                                                                                                                                                                                     |                       |
| A-12a - 14a Graduate Student FTE by Major/Credential - IPEDS                                                                                                                                                                                                                                                                                                                                                                                                                                                                                                                                                                                                                                                                                                                                                                                                                                                                                                                                                                                                                                                                                                                                                                                                                                                                                                                                                                                                                                                                                                                                                                                                                                                                                                                                                                                                                                                                                                                                                                                                                                                                   |                       |
| A-15 Trend in FTE by Campus and by College                                                                                                                                                                                                                                                                                                                                                                                                                                                                                                                                                                                                                                                                                                                                                                                                                                                                                                                                                                                                                                                                                                                                                                                                                                                                                                                                                                                                                                                                                                                                                                                                                                                                                                                                                                                                                                                                                                                                                                                                                                                                                     | 15                    |
| A-16 Classification and Enrollment Status of All Students                                                                                                                                                                                                                                                                                                                                                                                                                                                                                                                                                                                                                                                                                                                                                                                                                                                                                                                                                                                                                                                                                                                                                                                                                                                                                                                                                                                                                                                                                                                                                                                                                                                                                                                                                                                                                                                                                                                                                                                                                                                                      |                       |
| A-17.1 - 17.5 Student Ethnicity and Gender                                                                                                                                                                                                                                                                                                                                                                                                                                                                                                                                                                                                                                                                                                                                                                                                                                                                                                                                                                                                                                                                                                                                                                                                                                                                                                                                                                                                                                                                                                                                                                                                                                                                                                                                                                                                                                                                                                                                                                                                                                                                                     |                       |
| A-18 Student Age by Campus/Program and Class                                                                                                                                                                                                                                                                                                                                                                                                                                                                                                                                                                                                                                                                                                                                                                                                                                                                                                                                                                                                                                                                                                                                                                                                                                                                                                                                                                                                                                                                                                                                                                                                                                                                                                                                                                                                                                                                                                                                                                                                                                                                                   | 19                    |
| A-19 International Student Profile.                                                                                                                                                                                                                                                                                                                                                                                                                                                                                                                                                                                                                                                                                                                                                                                                                                                                                                                                                                                                                                                                                                                                                                                                                                                                                                                                                                                                                                                                                                                                                                                                                                                                                                                                                                                                                                                                                                                                                                                                                                                                                            | 20                    |
| A-20 Unduplicated Student Headcount by Non-Degree Professional Development                                                                                                                                                                                                                                                                                                                                                                                                                                                                                                                                                                                                                                                                                                                                                                                                                                                                                                                                                                                                                                                                                                                                                                                                                                                                                                                                                                                                                                                                                                                                                                                                                                                                                                                                                                                                                                                                                                                                                                                                                                                     | 21                    |
| B. ADMISSION AND NEW STUDENTS                                                                                                                                                                                                                                                                                                                                                                                                                                                                                                                                                                                                                                                                                                                                                                                                                                                                                                                                                                                                                                                                                                                                                                                                                                                                                                                                                                                                                                                                                                                                                                                                                                                                                                                                                                                                                                                                                                                                                                                                                                                                                                  |                       |
| B Featured Data Points                                                                                                                                                                                                                                                                                                                                                                                                                                                                                                                                                                                                                                                                                                                                                                                                                                                                                                                                                                                                                                                                                                                                                                                                                                                                                                                                                                                                                                                                                                                                                                                                                                                                                                                                                                                                                                                                                                                                                                                                                                                                                                         |                       |
| <b>B-1 - B-2a</b> Admission Statistics of Main Campus First-Time Traditional-Age Undergraduates and                                                                                                                                                                                                                                                                                                                                                                                                                                                                                                                                                                                                                                                                                                                                                                                                                                                                                                                                                                                                                                                                                                                                                                                                                                                                                                                                                                                                                                                                                                                                                                                                                                                                                                                                                                                                                                                                                                                                                                                                                            | d New Transfers 23-26 |
| B-3 Gender of Main Campus New Traditional-Age Undergraduates and Transfer Student                                                                                                                                                                                                                                                                                                                                                                                                                                                                                                                                                                                                                                                                                                                                                                                                                                                                                                                                                                                                                                                                                                                                                                                                                                                                                                                                                                                                                                                                                                                                                                                                                                                                                                                                                                                                                                                                                                                                                                                                                                              | :S                    |
| B-4 Ethnicity of Main Campus New Traditional-Age Undergraduates and Transfer Studer                                                                                                                                                                                                                                                                                                                                                                                                                                                                                                                                                                                                                                                                                                                                                                                                                                                                                                                                                                                                                                                                                                                                                                                                                                                                                                                                                                                                                                                                                                                                                                                                                                                                                                                                                                                                                                                                                                                                                                                                                                            | nts 28                |
| B-5 Main Campus New Traditional-Age Undergraduate SAT Scores                                                                                                                                                                                                                                                                                                                                                                                                                                                                                                                                                                                                                                                                                                                                                                                                                                                                                                                                                                                                                                                                                                                                                                                                                                                                                                                                                                                                                                                                                                                                                                                                                                                                                                                                                                                                                                                                                                                                                                                                                                                                   | 29                    |
| B-6 Entrance GPA of Main Campus New Traditional-Age Undergraduates and Transfers                                                                                                                                                                                                                                                                                                                                                                                                                                                                                                                                                                                                                                                                                                                                                                                                                                                                                                                                                                                                                                                                                                                                                                                                                                                                                                                                                                                                                                                                                                                                                                                                                                                                                                                                                                                                                                                                                                                                                                                                                                               | 30                    |
|                                                                                                                                                                                                                                                                                                                                                                                                                                                                                                                                                                                                                                                                                                                                                                                                                                                                                                                                                                                                                                                                                                                                                                                                                                                                                                                                                                                                                                                                                                                                                                                                                                                                                                                                                                                                                                                                                                                                                                                                                                                                                                                                |                       |
| B-7 - B-8 Top 15 High School Origins of Main Campus New Traditional-Age Undergraduates/T                                                                                                                                                                                                                                                                                                                                                                                                                                                                                                                                                                                                                                                                                                                                                                                                                                                                                                                                                                                                                                                                                                                                                                                                                                                                                                                                                                                                                                                                                                                                                                                                                                                                                                                                                                                                                                                                                                                                                                                                                                       | ransfers31            |
|                                                                                                                                                                                                                                                                                                                                                                                                                                                                                                                                                                                                                                                                                                                                                                                                                                                                                                                                                                                                                                                                                                                                                                                                                                                                                                                                                                                                                                                                                                                                                                                                                                                                                                                                                                                                                                                                                                                                                                                                                                                                                                                                |                       |
| B-7 - B-8 Top 15 High School Origins of Main Campus New Traditional-Age Undergraduates/T                                                                                                                                                                                                                                                                                                                                                                                                                                                                                                                                                                                                                                                                                                                                                                                                                                                                                                                                                                                                                                                                                                                                                                                                                                                                                                                                                                                                                                                                                                                                                                                                                                                                                                                                                                                                                                                                                                                                                                                                                                       |                       |