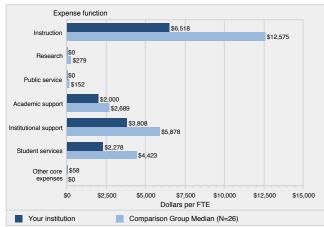

# E. FINANCE & FINANCIAL AID

| E                   | Featured Data Points 60                                                                                                      |
|---------------------|------------------------------------------------------------------------------------------------------------------------------|
| E-1                 | Finances for Fiscal Year 2010-11 through 2013-14.                                                                            |
| E-2                 | Financial Aid for Traditional-Age Full-Time Students                                                                         |
|                     |                                                                                                                              |
| F. DIVERSITY        |                                                                                                                              |
| F                   | Featured Data Points                                                                                                         |
| F-1 (A-17.1 - 17.5) | Student Ethnicity and Gender                                                                                                 |
| F-2 (A-18)          | Student Age by Campus/Program and Class                                                                                      |
| F-3 (A-19)          | International Student Profile                                                                                                |
| F-4 (B-2)           | Admission Statistics by Ethnicity of Main Campus Traditional-Age Freshmen & New Transfers 69-70                              |
| F-5 (B-3)           | Main Campus New Traditional-Age Students by Gender                                                                           |
| F-6 (B-4)           | Main Campus New Traditional-Age Students by Ethnicity                                                                        |
| F-7 (B-12)          | ROC New Undergrad. Enrollment by Gender and Ethnicity                                                                        |
| F-8 (C-4)           | First Fall-to-Fall (First-Year) Retention Rates for Main Campus First-Time Full-Time Traditional-Age Undergrad. by Ethnicity |
| F-9 (C-5)           | Graduation Rates (Within 6 Years) for Main Campus First-Time Full-Time Traditional-Age Undergrad. by Ethnicity               |
| F-10 (D-1)          | Gender and Ethnicity of La Verne Faculty by Full-Time and Part-Time Status                                                   |
| F-11 (D-2)          | College and Ethnicity of Full-Time Faculty                                                                                   |
| F-12 (D-7)          | Years of Service and Age of Full-Time Faculty                                                                                |
| F-13 (D-8)          | Gender, Ethnicity, and Appointment Status of La Verne Staff by Position                                                      |
|                     |                                                                                                                              |
| G. IPEDS DATA F     | EEDBACK REPORT                                                                                                               |
| IPED-1              | What is IPEDS80                                                                                                              |
| IPED-2              | Comparison Group                                                                                                             |
| IPED-3              | Figures                                                                                                                      |
| IPED-4              | Methodological Notes                                                                                                         |
|                     |                                                                                                                              |