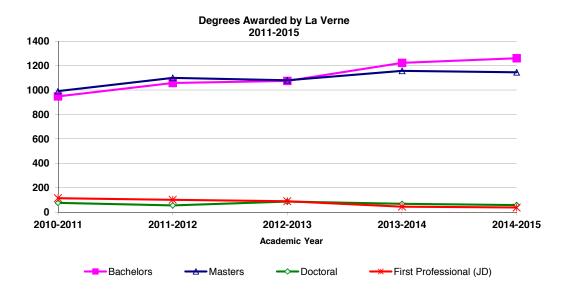

| 0    | 0.0%  | 0    | 0.0%  | 0    | 0.0%  | 0    | 0.0%  | 3    | 0.1%  |
| Certificates            | 0    | 0.0%  | 0    | 0.0%  | 0    | 0.0%  | 11   | 0.0%  | 11   | 0.4%  |
| Credentials             | 0    | 0.0%  | 0    | 0.0%  | 0    | 0.0%  | 245  | 8.9%  | 244  | 8.8%  |
| Bachelors               | 948  | 44.5% | 1058 | 45.7% | 1075 | 46.1% | 1223 | 44.5% | 1261 | 45.7% |
| Masters                 | 991  | 46.5% | 1100 | 47.5% | 1080 | 46.3% | 1157 | 42.1% | 1146 | 41.5% |
| Doctoral                | 76   | 3.6%  | 56   | 2.4%  | 87   | 3.7%  | 68   | 2.5%  | 58   | 2.1%  |
| First Professional (JD) | 114  | 5.4%  | 101  | 4.4%  | 90   | 3.9%  | 45   | 1.6%  | 38   | 1.4%  |
| Total                   | 2129 | 100%  | 2315 | 100%  | 2332 | 100%  | 2749 | 100%  | 2761 | 100%  |



| College                           | 2010 | )-2011 | 2011 | I-2012 | 2012 | -2013  | 2013 | -2014  | 2014 | -2015  |
|-----------------------------------|------|--------|------|--------|------|--------|------|--------|------|--------|
| College of Arts & Sciences        | 366  | 17.2%  | 396  | 17.1%  | 453  | 19.4%  | 531  | 21.3%  | 571  | 20.7%  |
| College of Business & Public Mgt  | 1037 | 48.7%  | 1259 | 54.4%  | 1264 | 54.2%  | 1418 | 56.9%  | 1439 | 52.1%  |
| College of Edu. & Org. Leadership | 612  | 28.7%  | 559  | 24.1%  | 525  | 22.5%  | 499  | 20.0%  | 713  | 25.8%  |
| College of Law                    | 114  | 5.4%   | 101  | 4.4%   | 90   | 3.9%   | 45   | 1.8%   | 38   | 1.4%   |
| ULV Total                         | 2129 | 100.0% | 2315 | 100.0% | 2332 | 100.0% | 2493