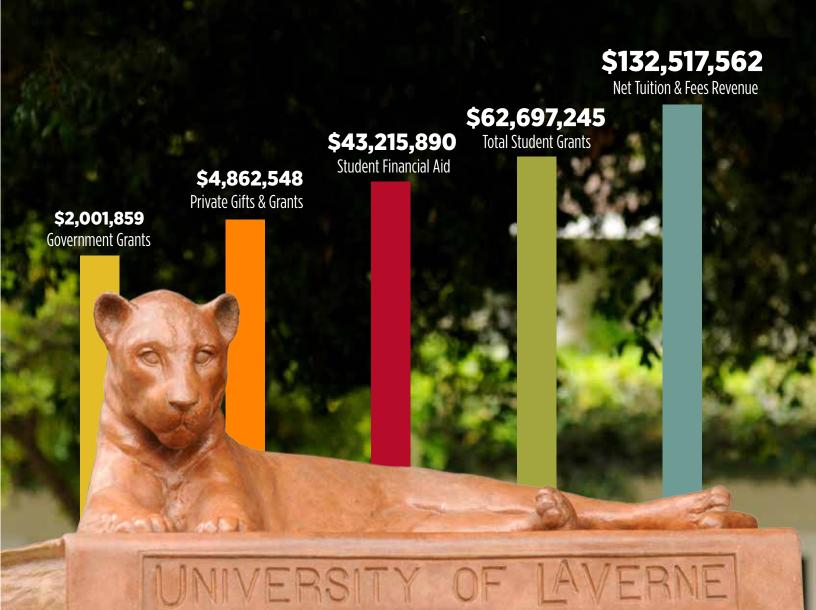

# E. FINANCE & FINANCIAL AID

| E                   | Featured Data Points 60                                                                                                      |
|---------------------|------------------------------------------------------------------------------------------------------------------------------|
| E-1                 | Finances for Fiscal Year 2010-11 through 2013-14.                                                                            |
| E-2                 | Financial Aid for Traditional-Age Full-Time Students                                                                         |
|                     |                                                                                                                              |
| F. DIVERSITY        |                                                                                                                              |
| F                   | Featured Data Points                                                                                                         |
| F-1 (A-17.1 - 17.5) | Student Ethnicity and Gender                                                                                                 |
| F-2 (A-18)          | Student Age by Campus/Program and Class                                                                                      |
| F-3 (A-19)          | International Student Profile                                                                                                |
| F-4 (B-2)           | Admission Statistics by Ethnicity of Main Campus Traditional-Age Freshmen & New Transfers 69-70                              |
| F-5 (B-3)           | Main Campus New Traditional-Age Students by Gender                                                                           |
| F-6 (B-4)           | Main Campus New Traditional-Age Students by Ethnicity                                                                        |
| F-7 (B-12)          | ROC New Undergrad. Enrollment by Gender and Ethnicity                                                                        |
| F-8 (C-4)           | First Fall-to-Fall (First-Year) Retention Rates for Main Campus First-Time Full-Time Traditional-Age Undergrad. by Ethnicity |
| F-9 (C-5)           | Graduation Rates (Within 6 Years) for Main Campus First-Time Full-Time Traditional-Age Undergrad. by Ethnicity               |
| F-10 (D-1)          | Gender and Ethnicity of La Verne Faculty by Full-Time and Part-Time Status                                                   |
| F-11 (D-2)          | College and Ethnicity of Full-Time Faculty                                                                                   |
| F-12 (D-7)          | Years of Service and Age of Full-Time Faculty                                                                                |
| F-13 (D-8)          | Gender, Ethnicity, and Appointment Status of La Verne Staff by Position                                                      |
|                     |                                                                                                                              |
| G. IPEDS DATA F     | EEDBACK REPORT                                                                                                               |
| IPED-1              | What is IPEDS80                                                                                                              |
| IPED-2              | Comparison Group                                                                                                             |
| IPED-3              | Figures                                                                                                                      |
| IPED-4              | Methodological Notes                                                                                                         |
|                     |                                                                                                                              |