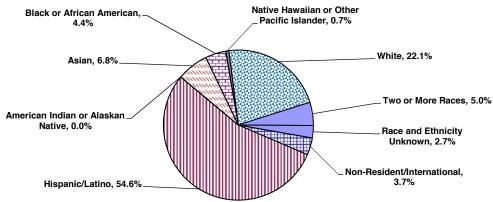

# A. STUDENTS

| A-1 Unduplicated Student Headcount by Campus                                                                                                                                                                                                                                                                                                                                                                                                                                                                                                                                                                                                                                                                                                                                                                                                                                                                                                                                                                                                                                                                                                                                                                                                                                                                                                                                                                                                                                                                                                                                                                                                                                                                                                                                                                                                                                                                                                                                                                                                                                                                                   |                       |
|--------------------------------------------------------------------------------------------------------------------------------------------------------------------------------------------------------------------------------------------------------------------------------------------------------------------------------------------------------------------------------------------------------------------------------------------------------------------------------------------------------------------------------------------------------------------------------------------------------------------------------------------------------------------------------------------------------------------------------------------------------------------------------------------------------------------------------------------------------------------------------------------------------------------------------------------------------------------------------------------------------------------------------------------------------------------------------------------------------------------------------------------------------------------------------------------------------------------------------------------------------------------------------------------------------------------------------------------------------------------------------------------------------------------------------------------------------------------------------------------------------------------------------------------------------------------------------------------------------------------------------------------------------------------------------------------------------------------------------------------------------------------------------------------------------------------------------------------------------------------------------------------------------------------------------------------------------------------------------------------------------------------------------------------------------------------------------------------------------------------------------|-----------------------|
| A-3 - A-5 Unduplicated Masters Student Headcount by Major/Credential at All Campuses  A-6 Unduplicated Student Headcount by Level, Major, and Campus - The College of Arts                                                                                                                                                                                                                                                                                                                                                                                                                                                                                                                                                                                                                                                                                                                                                                                                                                                                                                                                                                                                                                                                                                                                                                                                                                                                                                                                                                                                                                                                                                                                                                                                                                                                                                                                                                                                                                                                                                                                                     | 4                     |
| A-6 Unduplicated Student Headcount by Level, Major, and Campus - The College of Arts                                                                                                                                                                                                                                                                                                                                                                                                                                                                                                                                                                                                                                                                                                                                                                                                                                                                                                                                                                                                                                                                                                                                                                                                                                                                                                                                                                                                                                                                                                                                                                                                                                                                                                                                                                                                                                                                                                                                                                                                                                           |                       |
|                                                                                                                                                                                                                                                                                                                                                                                                                                                                                                                                                                                                                                                                                                                                                                                                                                                                                                                                                                                                                                                                                                                                                                                                                                                                                                                                                                                                                                                                                                                                                                                                                                                                                                                                                                                                                                                                                                                                                                                                                                                                                                                                | s and Sciences        |
| A-7 Unduplicated Student Headcount by Level, Major, and Campus                                                                                                                                                                                                                                                                                                                                                                                                                                                                                                                                                                                                                                                                                                                                                                                                                                                                                                                                                                                                                                                                                                                                                                                                                                                                                                                                                                                                                                                                                                                                                                                                                                                                                                                                                                                                                                                                                                                                                                                                                                                                 | s and sciences        |
| I was a second of the second o |                       |
| - The College of Business and Public Management                                                                                                                                                                                                                                                                                                                                                                                                                                                                                                                                                                                                                                                                                                                                                                                                                                                                                                                                                                                                                                                                                                                                                                                                                                                                                                                                                                                                                                                                                                                                                                                                                                                                                                                                                                                                                                                                                                                                                                                                                                                                                | 6                     |
| A-8 Unduplicated Student Headcount by Level, Major, and Campus                                                                                                                                                                                                                                                                                                                                                                                                                                                                                                                                                                                                                                                                                                                                                                                                                                                                                                                                                                                                                                                                                                                                                                                                                                                                                                                                                                                                                                                                                                                                                                                                                                                                                                                                                                                                                                                                                                                                                                                                                                                                 |                       |
| - The College of Education and Organizational Leadership                                                                                                                                                                                                                                                                                                                                                                                                                                                                                                                                                                                                                                                                                                                                                                                                                                                                                                                                                                                                                                                                                                                                                                                                                                                                                                                                                                                                                                                                                                                                                                                                                                                                                                                                                                                                                                                                                                                                                                                                                                                                       |                       |
| A-9 Student Registration by Campus                                                                                                                                                                                                                                                                                                                                                                                                                                                                                                                                                                                                                                                                                                                                                                                                                                                                                                                                                                                                                                                                                                                                                                                                                                                                                                                                                                                                                                                                                                                                                                                                                                                                                                                                                                                                                                                                                                                                                                                                                                                                                             |                       |
| A-10 Student Full-Time Equivalent (FTE) by Campus/Program                                                                                                                                                                                                                                                                                                                                                                                                                                                                                                                                                                                                                                                                                                                                                                                                                                                                                                                                                                                                                                                                                                                                                                                                                                                                                                                                                                                                                                                                                                                                                                                                                                                                                                                                                                                                                                                                                                                                                                                                                                                                      | 9                     |
| A-10a Student FTE by Campus/Program - IPEDS                                                                                                                                                                                                                                                                                                                                                                                                                                                                                                                                                                                                                                                                                                                                                                                                                                                                                                                                                                                                                                                                                                                                                                                                                                                                                                                                                                                                                                                                                                                                                                                                                                                                                                                                                                                                                                                                                                                                                                                                                                                                                    |                       |
| A-11 Undergraduate Student FTE by Major at All Campuses                                                                                                                                                                                                                                                                                                                                                                                                                                                                                                                                                                                                                                                                                                                                                                                                                                                                                                                                                                                                                                                                                                                                                                                                                                                                                                                                                                                                                                                                                                                                                                                                                                                                                                                                                                                                                                                                                                                                                                                                                                                                        |                       |
| A-11a Undergraduate Student FTE by Major at All Campuses - IPEDS                                                                                                                                                                                                                                                                                                                                                                                                                                                                                                                                                                                                                                                                                                                                                                                                                                                                                                                                                                                                                                                                                                                                                                                                                                                                                                                                                                                                                                                                                                                                                                                                                                                                                                                                                                                                                                                                                                                                                                                                                                                               | 12                    |
| A-12 - 14 Graduate Student FTE by Major/Credential at All Campuses - IPEDS                                                                                                                                                                                                                                                                                                                                                                                                                                                                                                                                                                                                                                                                                                                                                                                                                                                                                                                                                                                                                                                                                                                                                                                                                                                                                                                                                                                                                                                                                                                                                                                                                                                                                                                                                                                                                                                                                                                                                                                                                                                     |                       |
| A-12a - 14a Graduate Student FTE by Major/Credential - IPEDS                                                                                                                                                                                                                                                                                                                                                                                                                                                                                                                                                                                                                                                                                                                                                                                                                                                                                                                                                                                                                                                                                                                                                                                                                                                                                                                                                                                                                                                                                                                                                                                                                                                                                                                                                                                                                                                                                                                                                                                                                                                                   |                       |
| A-15 Trend in FTE by Campus and by College                                                                                                                                                                                                                                                                                                                                                                                                                                                                                                                                                                                                                                                                                                                                                                                                                                                                                                                                                                                                                                                                                                                                                                                                                                                                                                                                                                                                                                                                                                                                                                                                                                                                                                                                                                                                                                                                                                                                                                                                                                                                                     | 15                    |
| A-16 Classification and Enrollment Status of All Students                                                                                                                                                                                                                                                                                                                                                                                                                                                                                                                                                                                                                                                                                                                                                                                                                                                                                                                                                                                                                                                                                                                                                                                                                                                                                                                                                                                                                                                                                                                                                                                                                                                                                                                                                                                                                                                                                                                                                                                                                                                                      |                       |
| A-17.1 - 17.5 Student Ethnicity and Gender                                                                                                                                                                                                                                                                                                                                                                                                                                                                                                                                                                                                                                                                                                                                                                                                                                                                                                                                                                                                                                                                                                                                                                                                                                                                                                                                                                                                                                                                                                                                                                                                                                                                                                                                                                                                                                                                                                                                                                                                                                                                                     |                       |
| A-18 Student Age by Campus/Program and Class                                                                                                                                                                                                                                                                                                                                                                                                                                                                                                                                                                                                                                                                                                                                                                                                                                                                                                                                                                                                                                                                                                                                                                                                                                                                                                                                                                                                                                                                                                                                                                                                                                                                                                                                                                                                                                                                                                                                                                                                                                                                                   | 19                    |
| A-19 International Student Profile.                                                                                                                                                                                                                                                                                                                                                                                                                                                                                                                                                                                                                                                                                                                                                                                                                                                                                                                                                                                                                                                                                                                                                                                                                                                                                                                                                                                                                                                                                                                                                                                                                                                                                                                                                                                                                                                                                                                                                                                                                                                                                            | 20                    |
| A-20 Unduplicated Student Headcount by Non-Degree Professional Development                                                                                                                                                                                                                                                                                                                                                                                                                                                                                                                                                                                                                                                                                                                                                                                                                                                                                                                                                                                                                                                                                                                                                                                                                                                                                                                                                                                                                                                                                                                                                                                                                                                                                                                                                                                                                                                                                                                                                                                                                                                     | 21                    |
| B. ADMISSION AND NEW STUDENTS                                                                                                                                                                                                                                                                                                                                                                                                                                                                                                                                                                                                                                                                                                                                                                                                                                                                                                                                                                                                                                                                                                                                                                                                                                                                                                                                                                                                                                                                                                                                                                                                                                                                                                                                                                                                                                                                                                                                                                                                                                                                                                  |                       |
| B Featured Data Points                                                                                                                                                                                                                                                                                                                                                                                                                                                                                                                                                                                                                                                                                                                                                                                                                                                                                                                                                                                                                                                                                                                                                                                                                                                                                                                                                                                                                                                                                                                                                                                                                                                                                                                                                                                                                                                                                                                                                                                                                                                                                                         |                       |
| <b>B-1 - B-2a</b> Admission Statistics of Main Campus First-Time Traditional-Age Undergraduates and                                                                                                                                                                                                                                                                                                                                                                                                                                                                                                                                                                                                                                                                                                                                                                                                                                                                                                                                                                                                                                                                                                                                                                                                                                                                                                                                                                                                                                                                                                                                                                                                                                                                                                                                                                                                                                                                                                                                                                                                                            | d New Transfers 23-26 |
| B-3 Gender of Main Campus New Traditional-Age Undergraduates and Transfer Student                                                                                                                                                                                                                                                                                                                                                                                                                                                                                                                                                                                                                                                                                                                                                                                                                                                                                                                                                                                                                                                                                                                                                                                                                                                                                                                                                                                                                                                                                                                                                                                                                                                                                                                                                                                                                                                                                                                                                                                                                                              | :S                    |
| B-4 Ethnicity of Main Campus New Traditional-Age Undergraduates and Transfer Studer                                                                                                                                                                                                                                                                                                                                                                                                                                                                                                                                                                                                                                                                                                                                                                                                                                                                                                                                                                                                                                                                                                                                                                                                                                                                                                                                                                                                                                                                                                                                                                                                                                                                                                                                                                                                                                                                                                                                                                                                                                            | nts 28                |
| B-5 Main Campus New Traditional-Age Undergraduate SAT Scores                                                                                                                                                                                                                                                                                                                                                                                                                                                                                                                                                                                                                                                                                                                                                                                                                                                                                                                                                                                                                                                                                                                                                                                                                                                                                                                                                                                                                                                                                                                                                                                                                                                                                                                                                                                                                                                                                                                                                                                                                                                                   | 29                    |
| B-6 Entrance GPA of Main Campus New Traditional-Age Undergraduates and Transfers                                                                                                                                                                                                                                                                                                                                                                                                                                                                                                                                                                                                                                                                                                                                                                                                                                                                                                                                                                                                                                                                                                                                                                                                                                                                                                                                                                                                                                                                                                                                                                                                                                                                                                                                                                                                                                                                                                                                                                                                                                               | 30                    |
|                                                                                                                                                                                                                                                                                                                                                                                                                                                                                                                                                                                                                                                                                                                                                                                                                                                                                                                                                                                                                                                                                                                                                                                                                                                                                                                                                                                                                                                                                                                                                                                                                                                                                                                                                                                                                                                                                                                                                                                                                                                                                                                                |                       |
| B-7 - B-8 Top 15 High School Origins of Main Campus New Traditional-Age Undergraduates/T                                                                                                                                                                                                                                                                                                                                                                                                                                                                                                                                                                                                                                                                                                                                                                                                                                                                                                                                                                                                                                                                                                                                                                                                                                                                                                                                                                                                                                                                                                                                                                                                                                                                                                                                                                                                                                                                                                                                                                                                                                       | ransfers31            |
|                                                                                                                                                                                                                                                                                                                                                                                                                                                                                                                                                                                                                                                                                                                                                                                                                                                                                                                                                                                                                                                                                                                                                                                                                                                                                                                                                                                                                                                                                                                                                                                                                                                                                                                                                                                                                                                                                                                                                                                                                                                                                                                                |                       |
| B-7 - B-8 Top 15 High School Origins of Main Campus New Traditional-Age Undergraduates/T                                                                                                                                                                                                                                                                                                                                                                                                                                                                                                                                                                                                                                                                                                                                                                                                                                                                                                                                                                                                                                                                                                                                                                                                                                                                                                                                                                                                                                                                                                                                                                                                                                                                                                                                                                                                                                                                                                                                                                                                                                       |                       |