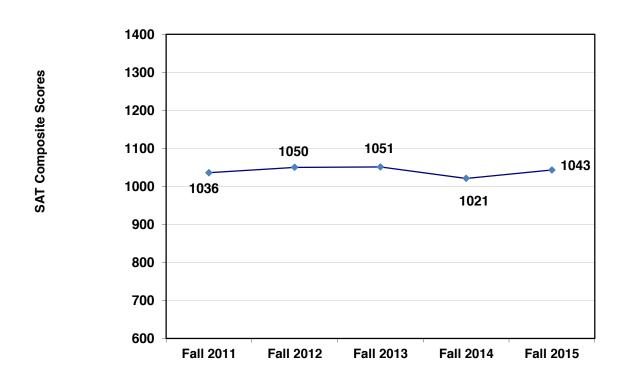

# A. STUDENTS

| A-1 Unduplicated Student Headcount by Campus                                                                                                                                                                                                                                                                                                                                                                                                                                                                                                                                                                                                                                                                                                                                                                                                                                                                                                                                                                                                                                                                                                                                                                                                                                                                                                                                                                                                                                                                                                                                                                                                                                                                                                                                                                                                                                                                                                                                                                                                                                                                                   |                       |
|--------------------------------------------------------------------------------------------------------------------------------------------------------------------------------------------------------------------------------------------------------------------------------------------------------------------------------------------------------------------------------------------------------------------------------------------------------------------------------------------------------------------------------------------------------------------------------------------------------------------------------------------------------------------------------------------------------------------------------------------------------------------------------------------------------------------------------------------------------------------------------------------------------------------------------------------------------------------------------------------------------------------------------------------------------------------------------------------------------------------------------------------------------------------------------------------------------------------------------------------------------------------------------------------------------------------------------------------------------------------------------------------------------------------------------------------------------------------------------------------------------------------------------------------------------------------------------------------------------------------------------------------------------------------------------------------------------------------------------------------------------------------------------------------------------------------------------------------------------------------------------------------------------------------------------------------------------------------------------------------------------------------------------------------------------------------------------------------------------------------------------|-----------------------|
| A-3 - A-5 Unduplicated Masters Student Headcount by Major/Credential at All Campuses  A-6 Unduplicated Student Headcount by Level, Major, and Campus - The College of Arts                                                                                                                                                                                                                                                                                                                                                                                                                                                                                                                                                                                                                                                                                                                                                                                                                                                                                                                                                                                                                                                                                                                                                                                                                                                                                                                                                                                                                                                                                                                                                                                                                                                                                                                                                                                                                                                                                                                                                     | 4                     |
| A-6 Unduplicated Student Headcount by Level, Major, and Campus - The College of Arts                                                                                                                                                                                                                                                                                                                                                                                                                                                                                                                                                                                                                                                                                                                                                                                                                                                                                                                                                                                                                                                                                                                                                                                                                                                                                                                                                                                                                                                                                                                                                                                                                                                                                                                                                                                                                                                                                                                                                                                                                                           |                       |
|                                                                                                                                                                                                                                                                                                                                                                                                                                                                                                                                                                                                                                                                                                                                                                                                                                                                                                                                                                                                                                                                                                                                                                                                                                                                                                                                                                                                                                                                                                                                                                                                                                                                                                                                                                                                                                                                                                                                                                                                                                                                                                                                | s and Sciences        |
| A-7 Unduplicated Student Headcount by Level, Major, and Campus                                                                                                                                                                                                                                                                                                                                                                                                                                                                                                                                                                                                                                                                                                                                                                                                                                                                                                                                                                                                                                                                                                                                                                                                                                                                                                                                                                                                                                                                                                                                                                                                                                                                                                                                                                                                                                                                                                                                                                                                                                                                 | s and sciences        |
| I was a second of the second o |                       |
| - The College of Business and Public Management                                                                                                                                                                                                                                                                                                                                                                                                                                                                                                                                                                                                                                                                                                                                                                                                                                                                                                                                                                                                                                                                                                                                                                                                                                                                                                                                                                                                                                                                                                                                                                                                                                                                                                                                                                                                                                                                                                                                                                                                                                                                                | 6                     |
| A-8 Unduplicated Student Headcount by Level, Major, and Campus                                                                                                                                                                                                                                                                                                                                                                                                                                                                                                                                                                                                                                                                                                                                                                                                                                                                                                                                                                                                                                                                                                                                                                                                                                                                                                                                                                                                                                                                                                                                                                                                                                                                                                                                                                                                                                                                                                                                                                                                                                                                 |                       |
| - The College of Education and Organizational Leadership                                                                                                                                                                                                                                                                                                                                                                                                                                                                                                                                                                                                                                                                                                                                                                                                                                                                                                                                                                                                                                                                                                                                                                                                                                                                                                                                                                                                                                                                                                                                                                                                                                                                                                                                                                                                                                                                                                                                                                                                                                                                       |                       |
| A-9 Student Registration by Campus                                                                                                                                                                                                                                                                                                                                                                                                                                                                                                                                                                                                                                                                                                                                                                                                                                                                                                                                                                                                                                                                                                                                                                                                                                                                                                                                                                                                                                                                                                                                                                                                                                                                                                                                                                                                                                                                                                                                                                                                                                                                                             |                       |
| A-10 Student Full-Time Equivalent (FTE) by Campus/Program                                                                                                                                                                                                                                                                                                                                                                                                                                                                                                                                                                                                                                                                                                                                                                                                                                                                                                                                                                                                                                                                                                                                                                                                                                                                                                                                                                                                                                                                                                                                                                                                                                                                                                                                                                                                                                                                                                                                                                                                                                                                      | 9                     |
| A-10a Student FTE by Campus/Program - IPEDS                                                                                                                                                                                                                                                                                                                                                                                                                                                                                                                                                                                                                                                                                                                                                                                                                                                                                                                                                                                                                                                                                                                                                                                                                                                                                                                                                                                                                                                                                                                                                                                                                                                                                                                                                                                                                                                                                                                                                                                                                                                                                    |                       |
| A-11 Undergraduate Student FTE by Major at All Campuses                                                                                                                                                                                                                                                                                                                                                                                                                                                                                                                                                                                                                                                                                                                                                                                                                                                                                                                                                                                                                                                                                                                                                                                                                                                                                                                                                                                                                                                                                                                                                                                                                                                                                                                                                                                                                                                                                                                                                                                                                                                                        |                       |
| A-11a Undergraduate Student FTE by Major at All Campuses - IPEDS                                                                                                                                                                                                                                                                                                                                                                                                                                                                                                                                                                                                                                                                                                                                                                                                                                                                                                                                                                                                                                                                                                                                                                                                                                                                                                                                                                                                                                                                                                                                                                                                                                                                                                                                                                                                                                                                                                                                                                                                                                                               | 12                    |
| A-12 - 14 Graduate Student FTE by Major/Credential at All Campuses - IPEDS                                                                                                                                                                                                                                                                                                                                                                                                                                                                                                                                                                                                                                                                                                                                                                                                                                                                                                                                                                                                                                                                                                                                                                                                                                                                                                                                                                                                                                                                                                                                                                                                                                                                                                                                                                                                                                                                                                                                                                                                                                                     |                       |
| A-12a - 14a Graduate Student FTE by Major/Credential - IPEDS                                                                                                                                                                                                                                                                                                                                                                                                                                                                                                                                                                                                                                                                                                                                                                                                                                                                                                                                                                                                                                                                                                                                                                                                                                                                                                                                                                                                                                                                                                                                                                                                                                                                                                                                                                                                                                                                                                                                                                                                                                                                   |                       |
| A-15 Trend in FTE by Campus and by College                                                                                                                                                                                                                                                                                                                                                                                                                                                                                                                                                                                                                                                                                                                                                                                                                                                                                                                                                                                                                                                                                                                                                                                                                                                                                                                                                                                                                                                                                                                                                                                                                                                                                                                                                                                                                                                                                                                                                                                                                                                                                     | 15                    |
| A-16 Classification and Enrollment Status of All Students                                                                                                                                                                                                                                                                                                                                                                                                                                                                                                                                                                                                                                                                                                                                                                                                                                                                                                                                                                                                                                                                                                                                                                                                                                                                                                                                                                                                                                                                                                                                                                                                                                                                                                                                                                                                                                                                                                                                                                                                                                                                      |                       |
| A-17.1 - 17.5 Student Ethnicity and Gender                                                                                                                                                                                                                                                                                                                                                                                                                                                                                                                                                                                                                                                                                                                                                                                                                                                                                                                                                                                                                                                                                                                                                                                                                                                                                                                                                                                                                                                                                                                                                                                                                                                                                                                                                                                                                                                                                                                                                                                                                                                                                     |                       |
| A-18 Student Age by Campus/Program and Class                                                                                                                                                                                                                                                                                                                                                                                                                                                                                                                                                                                                                                                                                                                                                                                                                                                                                                                                                                                                                                                                                                                                                                                                                                                                                                                                                                                                                                                                                                                                                                                                                                                                                                                                                                                                                                                                                                                                                                                                                                                                                   | 19                    |
| A-19 International Student Profile.                                                                                                                                                                                                                                                                                                                                                                                                                                                                                                                                                                                                                                                                                                                                                                                                                                                                                                                                                                                                                                                                                                                                                                                                                                                                                                                                                                                                                                                                                                                                                                                                                                                                                                                                                                                                                                                                                                                                                                                                                                                                                            | 20                    |
| A-20 Unduplicated Student Headcount by Non-Degree Professional Development                                                                                                                                                                                                                                                                                                                                                                                                                                                                                                                                                                                                                                                                                                                                                                                                                                                                                                                                                                                                                                                                                                                                                                                                                                                                                                                                                                                                                                                                                                                                                                                                                                                                                                                                                                                                                                                                                                                                                                                                                                                     | 21                    |
| B. ADMISSION AND NEW STUDENTS                                                                                                                                                                                                                                                                                                                                                                                                                                                                                                                                                                                                                                                                                                                                                                                                                                                                                                                                                                                                                                                                                                                                                                                                                                                                                                                                                                                                                                                                                                                                                                                                                                                                                                                                                                                                                                                                                                                                                                                                                                                                                                  |                       |
| B Featured Data Points                                                                                                                                                                                                                                                                                                                                                                                                                                                                                                                                                                                                                                                                                                                                                                                                                                                                                                                                                                                                                                                                                                                                                                                                                                                                                                                                                                                                                                                                                                                                                                                                                                                                                                                                                                                                                                                                                                                                                                                                                                                                                                         |                       |
| <b>B-1 - B-2a</b> Admission Statistics of Main Campus First-Time Traditional-Age Undergraduates and                                                                                                                                                                                                                                                                                                                                                                                                                                                                                                                                                                                                                                                                                                                                                                                                                                                                                                                                                                                                                                                                                                                                                                                                                                                                                                                                                                                                                                                                                                                                                                                                                                                                                                                                                                                                                                                                                                                                                                                                                            | d New Transfers 23-26 |
| B-3 Gender of Main Campus New Traditional-Age Undergraduates and Transfer Student                                                                                                                                                                                                                                                                                                                                                                                                                                                                                                                                                                                                                                                                                                                                                                                                                                                                                                                                                                                                                                                                                                                                                                                                                                                                                                                                                                                                                                                                                                                                                                                                                                                                                                                                                                                                                                                                                                                                                                                                                                              | :S                    |
| B-4 Ethnicity of Main Campus New Traditional-Age Undergraduates and Transfer Studer                                                                                                                                                                                                                                                                                                                                                                                                                                                                                                                                                                                                                                                                                                                                                                                                                                                                                                                                                                                                                                                                                                                                                                                                                                                                                                                                                                                                                                                                                                                                                                                                                                                                                                                                                                                                                                                                                                                                                                                                                                            | nts 28                |
| B-5 Main Campus New Traditional-Age Undergraduate SAT Scores                                                                                                                                                                                                                                                                                                                                                                                                                                                                                                                                                                                                                                                                                                                                                                                                                                                                                                                                                                                                                                                                                                                                                                                                                                                                                                                                                                                                                                                                                                                                                                                                                                                                                                                                                                                                                                                                                                                                                                                                                                                                   | 29                    |
| B-6 Entrance GPA of Main Campus New Traditional-Age Undergraduates and Transfers                                                                                                                                                                                                                                                                                                                                                                                                                                                                                                                                                                                                                                                                                                                                                                                                                                                                                                                                                                                                                                                                                                                                                                                                                                                                                                                                                                                                                                                                                                                                                                                                                                                                                                                                                                                                                                                                                                                                                                                                                                               | 30                    |
|                                                                                                                                                                                                                                                                                                                                                                                                                                                                                                                                                                                                                                                                                                                                                                                                                                                                                                                                                                                                                                                                                                                                                                                                                                                                                                                                                                                                                                                                                                                                                                                                                                                                                                                                                                                                                                                                                                                                                                                                                                                                                                                                |                       |
| B-7 - B-8 Top 15 High School Origins of Main Campus New Traditional-Age Undergraduates/T                                                                                                                                                                                                                                                                                                                                                                                                                                                                                                                                                                                                                                                                                                                                                                                                                                                                                                                                                                                                                                                                                                                                                                                                                                                                                                                                                                                                                                                                                                                                                                                                                                                                                                                                                                                                                                                                                                                                                                                                                                       | ransfers31            |
|                                                                                                                                                                                                                                                                                                                                                                                                                                                                                                                                                                                                                                                                                                                                                                                                                                                                                                                                                                                                                                                                                                                                                                                                                                                                                                                                                                                                                                                                                                                                                                                                                                                                                                                                                                                                                                                                                                                                                                                                                                                                                                                                |                       |
| B-7 - B-8 Top 15 High School Origins of Main Campus New Traditional-Age Undergraduates/T                                                                                                                                                                                                                                                                                                                                                                                                                                                                                                                                                                                                                                                                                                                                                                                                                                                                                                                                                                                                                                                                                                                                                                                                                                                                                                                                                                                                                                                                                                                                                                                                                                                                                                                                                                                                                                                                                                                                                                                                                                       |                       |