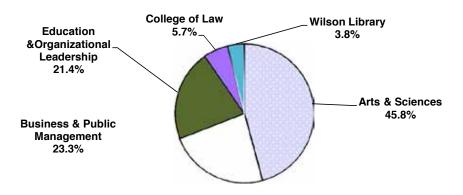

# E. FINANCE & FINANCIAL AID

| E                   | Featured Data Points 60                                                                                                      |
|---------------------|------------------------------------------------------------------------------------------------------------------------------|
| E-1                 | Finances for Fiscal Year 2010-11 through 2013-14.                                                                            |
| E-2                 | Financial Aid for Traditional-Age Full-Time Students                                                                         |
|                     |                                                                                                                              |
| F. DIVERSITY        |                                                                                                                              |
| F                   | Featured Data Points                                                                                                         |
| F-1 (A-17.1 - 17.5) | Student Ethnicity and Gender                                                                                                 |
| F-2 (A-18)          | Student Age by Campus/Program and Class                                                                                      |
| F-3 (A-19)          | International Student Profile                                                                                                |
| F-4 (B-2)           | Admission Statistics by Ethnicity of Main Campus Traditional-Age Freshmen & New Transfers 69-70                              |
| F-5 (B-3)           | Main Campus New Traditional-Age Students by Gender                                                                           |
| F-6 (B-4)           | Main Campus New Traditional-Age Students by Ethnicity                                                                        |
| F-7 (B-12)          | ROC New Undergrad. Enrollment by Gender and Ethnicity                                                                        |
| F-8 (C-4)           | First Fall-to-Fall (First-Year) Retention Rates for Main Campus First-Time Full-Time Traditional-Age Undergrad. by Ethnicity |
| F-9 (C-5)           | Graduation Rates (Within 6 Years) for Main Campus First-Time Full-Time Traditional-Age Undergrad. by Ethnicity               |
| F-10 (D-1)          | Gender and Ethnicity of La Verne Faculty by Full-Time and Part-Time Status                                                   |
| F-11 (D-2)          | College and Ethnicity of Full-Time Faculty                                                                                   |
| F-12 (D-7)          | Years of Service and Age of Full-Time Faculty                                                                                |
| F-13 (D-8)          | Gender, Ethnicity, and Appointment Status of La Verne Staff by Position                                                      |
|                     |                                                                                                                              |
| G. IPEDS DATA F     | EEDBACK REPORT                                                                                                               |
| IPED-1              | What is IPEDS80                                                                                                              |
| IPED-2              | Comparison Group                                                                                                             |
| IPED-3              | Figures                                                                                                                      |
| IPED-4              | Methodological Notes                                                                                                         |
|                     |                                                                                                                              |