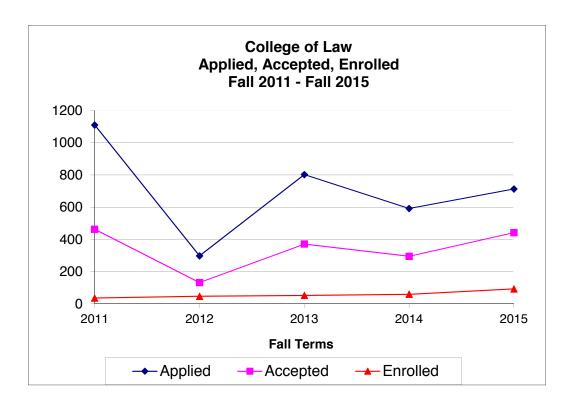

| B-12           | Regional/Online Campuses (ROC) New Undergraduate Enrollment by Gender and Ethnicity                                     |
|----------------|-------------------------------------------------------------------------------------------------------------------------|
| B-13           | ROC New Undergraduate Student Enrollment by Major                                                                       |
| B-14           | Application, Acceptance, and Enrollment Statistics for the College of Law                                               |
| B-15 - B-16    | Main Campus New Masters Students & New Doctoral Students by Major/Credential                                            |
| B-17           | ROC New Masters Students by Major/Credential                                                                            |
|                |                                                                                                                         |
|                |                                                                                                                         |
| C. PERFORMANO  | CE INDICATORS                                                                                                           |
| С              | Featured Data Points                                                                                                    |
| C-1            | Current Student Cumulative GPA by Level                                                                                 |
| C-2            | Retention Rates for First-Time Full-Time Traditional-Age Undergraduate Cohort                                           |
| C-3            | Graduation Rates for First-Time Full-Time Traditional-Age Undergraduate (GRS) Cohort                                    |
| C-4            | First Fall-to-Fall (First-Year) Retention Rates for Main Campus First-Time Full-Time Undergraduate Cohorts by Ethnicity |
| C-5            | Graduation Rates for Main Campus First-Time Undergraduate Cohorts by Ethnicity                                          |
| C-6            | Retention Rates for Main Campus Full-Time Undergraduate Transfer Students                                               |
| C-7            | Graduation Rates for Main Campus Full-Time Undergraduate Transfer Students                                              |
| C-8            | Conferred Degrees for All Students by Type and by College                                                               |
| C-9            | Conferred Bachelors Degrees                                                                                             |
| C-10           | Masters Degrees Awarded by La Verne                                                                                     |
| C-11           | Doctoral Degrees Awarded by La Verne                                                                                    |
| C-12           | Juris Doctor Degrees Awarded by La Verne                                                                                |
|                |                                                                                                                         |
| D. FACULTY AND | STAFF                                                                                                                   |
| D              | Featured Data Points                                                                                                    |
| D-1            | Gender and Ethnicity of All Faculty                                                                                     |
| D-2            | College and Ethnicity of Full-Time Faculty                                                                              |
| D-3            | College and Rank of Full-Time Faculty                                                                                   |
| D-4            | Units Generated by College and Employment Status                                                                        |
| D-5            | Highest Degrees of Full-Time Faculty                                                                                    |
| D-6            | Tenure Status of Full-Time Faculty                                                                                      |
| D-7            | Years of Service and Age of Full-Time Faculty                                                                           |
| D-8            | Gender, Ethnicity, and Appointment for Staff by Position                                                                |
| D-9            | Tenured Faculty, Tenure Track, Non Tenure Track, Administrative Professional, and Classified Staff 57-58                |
| D-10           | Students, Faculty and Staff by Gender and Race/Ethnicity                                                                |