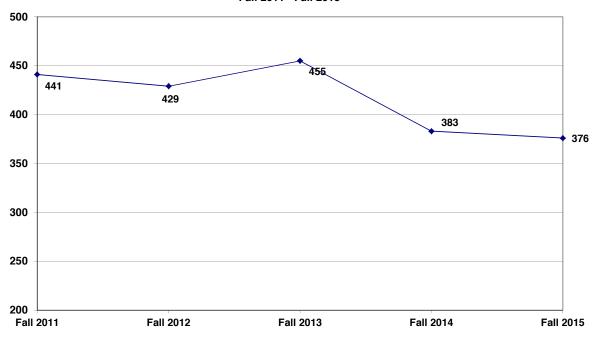

# E. FINANCE & FINANCIAL AID

| E                   | Featured Data Points 60                                                                                                      |
|---------------------|------------------------------------------------------------------------------------------------------------------------------|
| E-1                 | Finances for Fiscal Year 2010-11 through 2013-14.                                                                            |
| E-2                 | Financial Aid for Traditional-Age Full-Time Students                                                                         |
|                     |                                                                                                                              |
| F. DIVERSITY        |                                                                                                                              |
| F                   | Featured Data Points                                                                                                         |
| F-1 (A-17.1 - 17.5) | Student Ethnicity and Gender                                                                                                 |
| F-2 (A-18)          | Student Age by Campus/Program and Class                                                                                      |
| F-3 (A-19)          | International Student Profile                                                                                                |
| F-4 (B-2)           | Admission Statistics by Ethnicity of Main Campus Traditional-Age Freshmen & New Transfers 69-70                              |
| F-5 (B-3)           | Main Campus New Traditional-Age Students by Gender                                                                           |
| F-6 (B-4)           | Main Campus New Traditional-Age Students by Ethnicity                                                                        |
| F-7 (B-12)          | ROC New Undergrad. Enrollment by Gender and Ethnicity                                                                        |
| F-8 (C-4)           | First Fall-to-Fall (First-Year) Retention Rates for Main Campus First-Time Full-Time Traditional-Age Undergrad. by Ethnicity |
| F-9 (C-5)           | Graduation Rates (Within 6 Years) for Main Campus First-Time Full-Time Traditional-Age Undergrad. by Ethnicity               |
| F-10 (D-1)          | Gender and Ethnicity of La Verne Faculty by Full-Time and Part-Time Status                                                   |
| F-11 (D-2)          | College and Ethnicity of Full-Time Faculty                                                                                   |
| F-12 (D-7)          | Years of Service and Age of Full-Time Faculty                                                                                |
| F-13 (D-8)          | Gender, Ethnicity, and Appointment Status of La Verne Staff by Position                                                      |
|                     |                                                                                                                              |
| G. IPEDS DATA F     | EEDBACK REPORT                                                                                                               |
| IPED-1              | What is IPEDS80                                                                                                              |
| IPED-2              | Comparison Group                                                                                                             |
| IPED-3              | Figures                                                                                                                      |
| IPED-4              | Methodological Notes                                                                                                         |
|                     |                                                                                                                              |