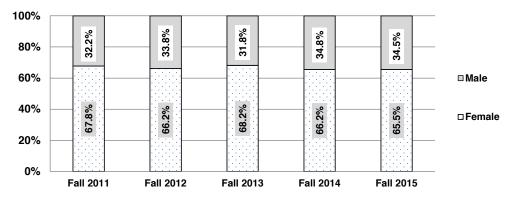

| B-12           | Regional/Online Campuses (ROC) New Undergraduate Enrollment by Gender and Ethnicity                                     |
|----------------|-------------------------------------------------------------------------------------------------------------------------|
| B-13           | ROC New Undergraduate Student Enrollment by Major                                                                       |
| B-14           | Application, Acceptance, and Enrollment Statistics for the College of Law                                               |
| B-15 - B-16    | Main Campus New Masters Students & New Doctoral Students by Major/Credential                                            |
| B-17           | ROC New Masters Students by Major/Credential                                                                            |
|                |                                                                                                                         |
|                |                                                                                                                         |
| C. PERFORMANO  | CE INDICATORS                                                                                                           |
| С              | Featured Data Points                                                                                                    |
| C-1            | Current Student Cumulative GPA by Level                                                                                 |
| C-2            | Retention Rates for First-Time Full-Time Traditional-Age Undergraduate Cohort                                           |
| C-3            | Graduation Rates for First-Time Full-Time Traditional-Age Undergraduate (GRS) Cohort                                    |
| C-4            | First Fall-to-Fall (First-Year) Retention Rates for Main Campus First-Time Full-Time Undergraduate Cohorts by Ethnicity |
| C-5            | Graduation Rates for Main Campus First-Time Undergraduate Cohorts by Ethnicity                                          |
| C-6            | Retention Rates for Main Campus Full-Time Undergraduate Transfer Students                                               |
| C-7            | Graduation Rates for Main Campus Full-Time Undergraduate Transfer Students                                              |
| C-8            | Conferred Degrees for All Students by Type and by College                                                               |
| C-9            | Conferred Bachelors Degrees                                                                                             |
| C-10           | Masters Degrees Awarded by La Verne                                                                                     |
| C-11           | Doctoral Degrees Awarded by La Verne                                                                                    |
| C-12           | Juris Doctor Degrees Awarded by La Verne                                                                                |
|                |                                                                                                                         |
| D. FACULTY AND | STAFF                                                                                                                   |
| D              | Featured Data Points                                                                                                    |
| D-1            | Gender and Ethnicity of All Faculty                                                                                     |
| D-2            | College and Ethnicity of Full-Time Faculty                                                                              |
| D-3            | College and Rank of Full-Time Faculty                                                                                   |
| D-4            | Units Generated by College and Employment Status                                                                        |
| D-5            | Highest Degrees of Full-Time Faculty                                                                                    |
| D-6            | Tenure Status of Full-Time Faculty                                                                                      |
| D-7            | Years of Service and Age of Full-Time Faculty                                                                           |
| D-8            | Gender, Ethnicity, and Appointment for Staff by Position                                                                |
| D-9            | Tenured Faculty, Tenure Track, Non Tenure Track, Administrative Professional, and Classified Staff 57-58                |
| D-10           | Students, Faculty and Staff by Gender and Race/Ethnicity                                                                |