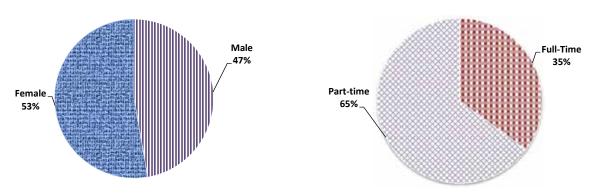

|        |     |        |     |        |       |          |    |        |    |        |     |        |     |        |
| All Faculty |     |        |     |        |     |        |       |          |    |        |    |        |     |        |     |        |
| Male        | 191 | 50.8%  | 16  | 51.6%  | 31  | 44.3%  | 23    | 44.2%    | 0  | 0.0%   | 3  | 27.3%  | 89  | 43.0%  | 353 | 47.3%  |
| Female      | 185 | 49.2%  | 15  | 48.4%  | 39  | 55.7%  | 29    | 55.8%    | 0  | 0.0%   | 8  | 72.7%  | 118 | 57.0%  | 394 | 52.7%  |
| Total       | 376 | 100.0% | 31  | 100.0% | 70  | 100.0% | 52    | 100.0%   | 0  | 0.0%   | 11 | 100.0% | 207 | 100%   | 747 | 100.0% |

### **Ethnicity of All Faculty - 2015**



### Gender of All Faculty - Fall 2015

### **Teaching Status of All Faculty - 2015**



Source: Full-time faculty data, human resources/part-time faculty Banner extract, IR. Please note 2015 Part-Time faculty headcount includes 45 Administrative Professionals and Classifed Staff.

D-2: College and Ethncity of Full-Time Faculty Fall 2011-2015

| College/School                 | Ethnicity                                                                                                                                                                                                               |                                                                                | II 2011                                                                  |                                                                              | I 2012