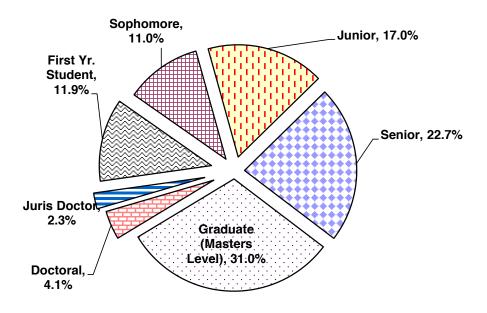

# A. STUDENTS

| A-1 Unduplicated Student Headcount by Campus                                                                                                                                                                                                                                                                                                                                                                                                                                                                                                                                                                                                                                                                                                                                                                                                                                                                                                                                                                                                                                                                                                                                                                                                                                                                                                                                                                                                                                                                                                                                                                                                                                                                                                                                                                                                                                                                                                                                                                                                                                                                                   |                       |
|--------------------------------------------------------------------------------------------------------------------------------------------------------------------------------------------------------------------------------------------------------------------------------------------------------------------------------------------------------------------------------------------------------------------------------------------------------------------------------------------------------------------------------------------------------------------------------------------------------------------------------------------------------------------------------------------------------------------------------------------------------------------------------------------------------------------------------------------------------------------------------------------------------------------------------------------------------------------------------------------------------------------------------------------------------------------------------------------------------------------------------------------------------------------------------------------------------------------------------------------------------------------------------------------------------------------------------------------------------------------------------------------------------------------------------------------------------------------------------------------------------------------------------------------------------------------------------------------------------------------------------------------------------------------------------------------------------------------------------------------------------------------------------------------------------------------------------------------------------------------------------------------------------------------------------------------------------------------------------------------------------------------------------------------------------------------------------------------------------------------------------|-----------------------|
| A-3 - A-5 Unduplicated Masters Student Headcount by Major/Credential at All Campuses  A-6 Unduplicated Student Headcount by Level, Major, and Campus - The College of Arts                                                                                                                                                                                                                                                                                                                                                                                                                                                                                                                                                                                                                                                                                                                                                                                                                                                                                                                                                                                                                                                                                                                                                                                                                                                                                                                                                                                                                                                                                                                                                                                                                                                                                                                                                                                                                                                                                                                                                     | 4                     |
| A-6 Unduplicated Student Headcount by Level, Major, and Campus - The College of Arts                                                                                                                                                                                                                                                                                                                                                                                                                                                                                                                                                                                                                                                                                                                                                                                                                                                                                                                                                                                                                                                                                                                                                                                                                                                                                                                                                                                                                                                                                                                                                                                                                                                                                                                                                                                                                                                                                                                                                                                                                                           |                       |
|                                                                                                                                                                                                                                                                                                                                                                                                                                                                                                                                                                                                                                                                                                                                                                                                                                                                                                                                                                                                                                                                                                                                                                                                                                                                                                                                                                                                                                                                                                                                                                                                                                                                                                                                                                                                                                                                                                                                                                                                                                                                                                                                | s and Sciences        |
| A-7 Unduplicated Student Headcount by Level, Major, and Campus                                                                                                                                                                                                                                                                                                                                                                                                                                                                                                                                                                                                                                                                                                                                                                                                                                                                                                                                                                                                                                                                                                                                                                                                                                                                                                                                                                                                                                                                                                                                                                                                                                                                                                                                                                                                                                                                                                                                                                                                                                                                 | s and sciences        |
| I was a second of the second o |                       |
| - The College of Business and Public Management                                                                                                                                                                                                                                                                                                                                                                                                                                                                                                                                                                                                                                                                                                                                                                                                                                                                                                                                                                                                                                                                                                                                                                                                                                                                                                                                                                                                                                                                                                                                                                                                                                                                                                                                                                                                                                                                                                                                                                                                                                                                                | 6                     |
| A-8 Unduplicated Student Headcount by Level, Major, and Campus                                                                                                                                                                                                                                                                                                                                                                                                                                                                                                                                                                                                                                                                                                                                                                                                                                                                                                                                                                                                                                                                                                                                                                                                                                                                                                                                                                                                                                                                                                                                                                                                                                                                                                                                                                                                                                                                                                                                                                                                                                                                 |                       |
| - The College of Education and Organizational Leadership                                                                                                                                                                                                                                                                                                                                                                                                                                                                                                                                                                                                                                                                                                                                                                                                                                                                                                                                                                                                                                                                                                                                                                                                                                                                                                                                                                                                                                                                                                                                                                                                                                                                                                                                                                                                                                                                                                                                                                                                                                                                       |                       |
| A-9 Student Registration by Campus                                                                                                                                                                                                                                                                                                                                                                                                                                                                                                                                                                                                                                                                                                                                                                                                                                                                                                                                                                                                                                                                                                                                                                                                                                                                                                                                                                                                                                                                                                                                                                                                                                                                                                                                                                                                                                                                                                                                                                                                                                                                                             |                       |
| A-10 Student Full-Time Equivalent (FTE) by Campus/Program                                                                                                                                                                                                                                                                                                                                                                                                                                                                                                                                                                                                                                                                                                                                                                                                                                                                                                                                                                                                                                                                                                                                                                                                                                                                                                                                                                                                                                                                                                                                                                                                                                                                                                                                                                                                                                                                                                                                                                                                                                                                      | 9                     |
| A-10a Student FTE by Campus/Program - IPEDS                                                                                                                                                                                                                                                                                                                                                                                                                                                                                                                                                                                                                                                                                                                                                                                                                                                                                                                                                                                                                                                                                                                                                                                                                                                                                                                                                                                                                                                                                                                                                                                                                                                                                                                                                                                                                                                                                                                                                                                                                                                                                    |                       |
| A-11 Undergraduate Student FTE by Major at All Campuses                                                                                                                                                                                                                                                                                                                                                                                                                                                                                                                                                                                                                                                                                                                                                                                                                                                                                                                                                                                                                                                                                                                                                                                                                                                                                                                                                                                                                                                                                                                                                                                                                                                                                                                                                                                                                                                                                                                                                                                                                                                                        |                       |
| A-11a Undergraduate Student FTE by Major at All Campuses - IPEDS                                                                                                                                                                                                                                                                                                                                                                                                                                                                                                                                                                                                                                                                                                                                                                                                                                                                                                                                                                                                                                                                                                                                                                                                                                                                                                                                                                                                                                                                                                                                                                                                                                                                                                                                                                                                                                                                                                                                                                                                                                                               | 12                    |
| A-12 - 14 Graduate Student FTE by Major/Credential at All Campuses - IPEDS                                                                                                                                                                                                                                                                                                                                                                                                                                                                                                                                                                                                                                                                                                                                                                                                                                                                                                                                                                                                                                                                                                                                                                                                                                                                                                                                                                                                                                                                                                                                                                                                                                                                                                                                                                                                                                                                                                                                                                                                                                                     |                       |
| A-12a - 14a Graduate Student FTE by Major/Credential - IPEDS                                                                                                                                                                                                                                                                                                                                                                                                                                                                                                                                                                                                                                                                                                                                                                                                                                                                                                                                                                                                                                                                                                                                                                                                                                                                                                                                                                                                                                                                                                                                                                                                                                                                                                                                                                                                                                                                                                                                                                                                                                                                   |                       |
| A-15 Trend in FTE by Campus and by College                                                                                                                                                                                                                                                                                                                                                                                                                                                                                                                                                                                                                                                                                                                                                                                                                                                                                                                                                                                                                                                                                                                                                                                                                                                                                                                                                                                                                                                                                                                                                                                                                                                                                                                                                                                                                                                                                                                                                                                                                                                                                     | 15                    |
| A-16 Classification and Enrollment Status of All Students                                                                                                                                                                                                                                                                                                                                                                                                                                                                                                                                                                                                                                                                                                                                                                                                                                                                                                                                                                                                                                                                                                                                                                                                                                                                                                                                                                                                                                                                                                                                                                                                                                                                                                                                                                                                                                                                                                                                                                                                                                                                      |                       |
| A-17.1 - 17.5 Student Ethnicity and Gender                                                                                                                                                                                                                                                                                                                                                                                                                                                                                                                                                                                                                                                                                                                                                                                                                                                                                                                                                                                                                                                                                                                                                                                                                                                                                                                                                                                                                                                                                                                                                                                                                                                                                                                                                                                                                                                                                                                                                                                                                                                                                     |                       |
| A-18 Student Age by Campus/Program and Class                                                                                                                                                                                                                                                                                                                                                                                                                                                                                                                                                                                                                                                                                                                                                                                                                                                                                                                                                                                                                                                                                                                                                                                                                                                                                                                                                                                                                                                                                                                                                                                                                                                                                                                                                                                                                                                                                                                                                                                                                                                                                   | 19                    |
| A-19 International Student Profile.                                                                                                                                                                                                                                                                                                                                                                                                                                                                                                                                                                                                                                                                                                                                                                                                                                                                                                                                                                                                                                                                                                                                                                                                                                                                                                                                                                                                                                                                                                                                                                                                                                                                                                                                                                                                                                                                                                                                                                                                                                                                                            | 20                    |
| A-20 Unduplicated Student Headcount by Non-Degree Professional Development                                                                                                                                                                                                                                                                                                                                                                                                                                                                                                                                                                                                                                                                                                                                                                                                                                                                                                                                                                                                                                                                                                                                                                                                                                                                                                                                                                                                                                                                                                                                                                                                                                                                                                                                                                                                                                                                                                                                                                                                                                                     | 21                    |
| B. ADMISSION AND NEW STUDENTS                                                                                                                                                                                                                                                                                                                                                                                                                                                                                                                                                                                                                                                                                                                                                                                                                                                                                                                                                                                                                                                                                                                                                                                                                                                                                                                                                                                                                                                                                                                                                                                                                                                                                                                                                                                                                                                                                                                                                                                                                                                                                                  |                       |
| B Featured Data Points                                                                                                                                                                                                                                                                                                                                                                                                                                                                                                                                                                                                                                                                                                                                                                                                                                                                                                                                                                                                                                                                                                                                                                                                                                                                                                                                                                                                                                                                                                                                                                                                                                                                                                                                                                                                                                                                                                                                                                                                                                                                                                         |                       |
| <b>B-1 - B-2a</b> Admission Statistics of Main Campus First-Time Traditional-Age Undergraduates and                                                                                                                                                                                                                                                                                                                                                                                                                                                                                                                                                                                                                                                                                                                                                                                                                                                                                                                                                                                                                                                                                                                                                                                                                                                                                                                                                                                                                                                                                                                                                                                                                                                                                                                                                                                                                                                                                                                                                                                                                            | d New Transfers 23-26 |
| B-3 Gender of Main Campus New Traditional-Age Undergraduates and Transfer Student                                                                                                                                                                                                                                                                                                                                                                                                                                                                                                                                                                                                                                                                                                                                                                                                                                                                                                                                                                                                                                                                                                                                                                                                                                                                                                                                                                                                                                                                                                                                                                                                                                                                                                                                                                                                                                                                                                                                                                                                                                              | :S                    |
| B-4 Ethnicity of Main Campus New Traditional-Age Undergraduates and Transfer Studer                                                                                                                                                                                                                                                                                                                                                                                                                                                                                                                                                                                                                                                                                                                                                                                                                                                                                                                                                                                                                                                                                                                                                                                                                                                                                                                                                                                                                                                                                                                                                                                                                                                                                                                                                                                                                                                                                                                                                                                                                                            | nts 28                |
| B-5 Main Campus New Traditional-Age Undergraduate SAT Scores                                                                                                                                                                                                                                                                                                                                                                                                                                                                                                                                                                                                                                                                                                                                                                                                                                                                                                                                                                                                                                                                                                                                                                                                                                                                                                                                                                                                                                                                                                                                                                                                                                                                                                                                                                                                                                                                                                                                                                                                                                                                   | 29                    |
| B-6 Entrance GPA of Main Campus New Traditional-Age Undergraduates and Transfers                                                                                                                                                                                                                                                                                                                                                                                                                                                                                                                                                                                                                                                                                                                                                                                                                                                                                                                                                                                                                                                                                                                                                                                                                                                                                                                                                                                                                                                                                                                                                                                                                                                                                                                                                                                                                                                                                                                                                                                                                                               | 30                    |
|                                                                                                                                                                                                                                                                                                                                                                                                                                                                                                                                                                                                                                                                                                                                                                                                                                                                                                                                                                                                                                                                                                                                                                                                                                                                                                                                                                                                                                                                                                                                                                                                                                                                                                                                                                                                                                                                                                                                                                                                                                                                                                                                |                       |
| B-7 - B-8 Top 15 High School Origins of Main Campus New Traditional-Age Undergraduates/T                                                                                                                                                                                                                                                                                                                                                                                                                                                                                                                                                                                                                                                                                                                                                                                                                                                                                                                                                                                                                                                                                                                                                                                                                                                                                                                                                                                                                                                                                                                                                                                                                                                                                                                                                                                                                                                                                                                                                                                                                                       | ransfers31            |
|                                                                                                                                                                                                                                                                                                                                                                                                                                                                                                                                                                                                                                                                                                                                                                                                                                                                                                                                                                                                                                                                                                                                                                                                                                                                                                                                                                                                                                                                                                                                                                                                                                                                                                                                                                                                                                                                                                                                                                                                                                                                                                                                |                       |
| B-7 - B-8 Top 15 High School Origins of Main Campus New Traditional-Age Undergraduates/T                                                                                                                                                                                                                                                                                                                                                                                                                                                                                                                                                                                                                                                                                                                                                                                                                                                                                                                                                                                                                                                                                                                                                                                                                                                                                                                                                                                                                                                                                                                                                                                                                                                                                                                                                                                                                                                                                                                                                                                                                                       |                       |