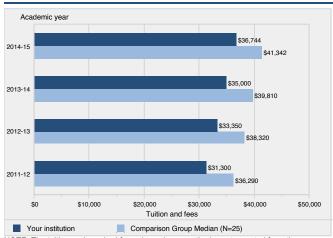

# E. FINANCE & FINANCIAL AID

| E                   | Featured Data Points 60                                                                                                      |
|---------------------|------------------------------------------------------------------------------------------------------------------------------|
| E-1                 | Finances for Fiscal Year 2010-11 through 2013-14.                                                                            |
| E-2                 | Financial Aid for Traditional-Age Full-Time Students                                                                         |
|                     |                                                                                                                              |
| F. DIVERSITY        |                                                                                                                              |
| F                   | Featured Data Points                                                                                                         |
| F-1 (A-17.1 - 17.5) | Student Ethnicity and Gender                                                                                                 |
| F-2 (A-18)          | Student Age by Campus/Program and Class                                                                                      |
| F-3 (A-19)          | International Student Profile                                                                                                |
| F-4 (B-2)           | Admission Statistics by Ethnicity of Main Campus Traditional-Age Freshmen & New Transfers 69-70                              |
| F-5 (B-3)           | Main Campus New Traditional-Age Students by Gender                                                                           |
| F-6 (B-4)           | Main Campus New Traditional-Age Students by Ethnicity                                                                        |
| F-7 (B-12)          | ROC New Undergrad. Enrollment by Gender and Ethnicity                                                                        |
| F-8 (C-4)           | First Fall-to-Fall (First-Year) Retention Rates for Main Campus First-Time Full-Time Traditional-Age Undergrad. by Ethnicity |
| F-9 (C-5)           | Graduation Rates (Within 6 Years) for Main Campus First-Time Full-Time Traditional-Age Undergrad. by Ethnicity               |
| F-10 (D-1)          | Gender and Ethnicity of La Verne Faculty by Full-Time and Part-Time Status                                                   |
| F-11 (D-2)          | College and Ethnicity of Full-Time Faculty                                                                                   |
| F-12 (D-7)          | Years of Service and Age of Full-Time Faculty                                                                                |
| F-13 (D-8)          | Gender, Ethnicity, and Appointment Status of La Verne Staff by Position                                                      |
|                     |                                                                                                                              |
| G. IPEDS DATA F     | EEDBACK REPORT                                                                                                               |
| IPED-1              | What is IPEDS80                                                                                                              |
| IPED-2              | Comparison Group                                                                                                             |
| IPED-3              | Figures                                                                                                                      |
| IPED-4              | Methodological Notes                                                                                                         |
|                     |                                                                                                                              |