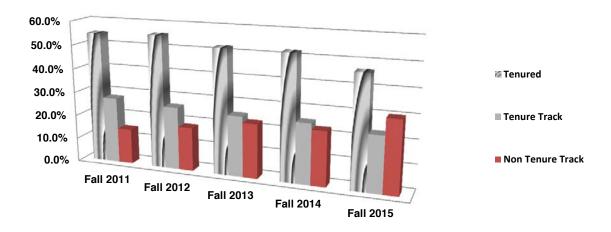

# E. FINANCE & FINANCIAL AID

| E                   | Featured Data Points 60                                                                                                      |
|---------------------|------------------------------------------------------------------------------------------------------------------------------|
| E-1                 | Finances for Fiscal Year 2010-11 through 2013-14.                                                                            |
| E-2                 | Financial Aid for Traditional-Age Full-Time Students                                                                         |
|                     |                                                                                                                              |
| F. DIVERSITY        |                                                                                                                              |
| F                   | Featured Data Points                                                                                                         |
| F-1 (A-17.1 - 17.5) | Student Ethnicity and Gender                                                                                                 |
| F-2 (A-18)          | Student Age by Campus/Program and Class                                                                                      |
| F-3 (A-19)          | International Student Profile                                                                                                |
| F-4 (B-2)           | Admission Statistics by Ethnicity of Main Campus Traditional-Age Freshmen & New Transfers 69-70                              |
| F-5 (B-3)           | Main Campus New Traditional-Age Students by Gender                                                                           |
| F-6 (B-4)           | Main Campus New Traditional-Age Students by Ethnicity                                                                        |
| F-7 (B-12)          | ROC New Undergrad. Enrollment by Gender and Ethnicity                                                                        |
| F-8 (C-4)           | First Fall-to-Fall (First-Year) Retention Rates for Main Campus First-Time Full-Time Traditional-Age Undergrad. by Ethnicity |
| F-9 (C-5)           | Graduation Rates (Within 6 Years) for Main Campus First-Time Full-Time Traditional-Age Undergrad. by Ethnicity               |
| F-10 (D-1)          | Gender and Ethnicity of La Verne Faculty by Full-Time and Part-Time Status                                                   |
| F-11 (D-2)          | College and Ethnicity of Full-Time Faculty                                                                                   |
| F-12 (D-7)          | Years of Service and Age of Full-Time Faculty                                                                                |
| F-13 (D-8)          | Gender, Ethnicity, and Appointment Status of La Verne Staff by Position                                                      |
|                     |                                                                                                                              |
| G. IPEDS DATA F     | EEDBACK REPORT                                                                                                               |
| IPED-1              | What is IPEDS80                                                                                                              |
| IPED-2              | Comparison Group                                                                                                             |
| IPED-3              | Figures                                                                                                                      |
| IPED-4              | Methodological Notes                                                                                                         |
|                     |                                                                                                                              |