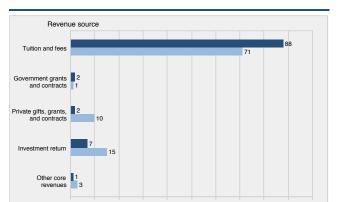

# E. FINANCE & FINANCIAL AID

| E                   | Featured Data Points 60                                                                                                      |
|---------------------|------------------------------------------------------------------------------------------------------------------------------|
| E-1                 | Finances for Fiscal Year 2010-11 through 2013-14.                                                                            |
| E-2                 | Financial Aid for Traditional-Age Full-Time Students                                                                         |
|                     |                                                                                                                              |
| F. DIVERSITY        |                                                                                                                              |
| F                   | Featured Data Points                                                                                                         |
| F-1 (A-17.1 - 17.5) | Student Ethnicity and Gender                                                                                                 |
| F-2 (A-18)          | Student Age by Campus/Program and Class                                                                                      |
| F-3 (A-19)          | International Student Profile                                                                                                |
| F-4 (B-2)           | Admission Statistics by Ethnicity of Main Campus Traditional-Age Freshmen & New Transfers 69-70                              |
| F-5 (B-3)           | Main Campus New Traditional-Age Students by Gender                                                                           |
| F-6 (B-4)           | Main Campus New Traditional-Age Students by Ethnicity                                                                        |
| F-7 (B-12)          | ROC New Undergrad. Enrollment by Gender and Ethnicity                                                                        |
| F-8 (C-4)           | First Fall-to-Fall (First-Year) Retention Rates for Main Campus First-Time Full-Time Traditional-Age Undergrad. by Ethnicity |
| F-9 (C-5)           | Graduation Rates (Within 6 Years) for Main Campus First-Time Full-Time Traditional-Age Undergrad. by Ethnicity               |
| F-10 (D-1)          | Gender and Ethnicity of La Verne Faculty by Full-Time and Part-Time Status                                                   |
| F-11 (D-2)          | College and Ethnicity of Full-Time Faculty                                                                                   |
| F-12 (D-7)          | Years of Service and Age of Full-Time Faculty                                                                                |
| F-13 (D-8)          | Gender, Ethnicity, and Appointment Status of La Verne Staff by Position                                                      |
|                     |                                                                                                                              |
| G. IPEDS DATA F     | EEDBACK REPORT                                                                                                               |
| IPED-1              | What is IPEDS80                                                                                                              |
| IPED-2              | Comparison Group                                                                                                             |
| IPED-3              | Figures                                                                                                                      |
| IPED-4              | Methodological Notes                                                                                                         |
|                     |                                                                                                                              |