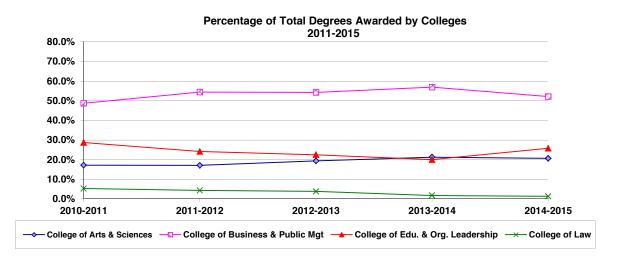

| 2010 | )-2011 | 2011 | I-2012 | 2012 | -2013  | 2013 | -2014  | 2014 | -2015  |
|-----------------------------------|------|--------|------|--------|------|--------|------|--------|------|--------|
| College of Arts & Sciences        | 366  | 17.2%  | 396  | 17.1%  | 453  | 19.4%  | 531  | 21.3%  | 571  | 20.7%  |
| College of Business & Public Mgt  | 1037 | 48.7%  | 1259 | 54.4%  | 1264 | 54.2%  | 1418 | 56.9%  | 1439 | 52.1%  |
| College of Edu. & Org. Leadership | 612  | 28.7%  | 559  | 24.1%  | 525  | 22.5%  | 499  | 20.0%  | 713  | 25.8%  |
| College of Law                    | 114  | 5.4%   | 101  | 4.4%   | 90   | 3.9%   | 45   | 1.8%   | 38   | 1.4%   |
| ULV Total                         | 2129 | 100.0% | 2315 | 100.0% | 2332 | 100.0% | 2493 | 100.0% | 2761 | 100.0% |



# C-9: Bachelors Degrees Conferred to La Verne Students 2011 - 2015

| ajor<br>Illege of Arts & Sciences               | 2010       | -2011          | 201        | 1-12          | 201        | 2-13          | 201        | 3-14          | 201       | 4-15       |
|-------------------------------------------------|------------|----------------|------------|---------------|------------|---------------|------------|---------------|-----------|------------|
|                                                 | 4          | 0.40/          | 4          | 0.40/         | _          | 0.00/         | _          | 0.70/         | 7         | 0.0        |
| Athletic Training                               | 4          | 0.4%           | 4          | 0.4%          | 6          | 0.6%          | 9