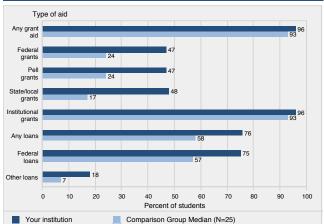

# E. FINANCE & FINANCIAL AID

| E                   | Featured Data Points 60                                                                                                      |
|---------------------|------------------------------------------------------------------------------------------------------------------------------|
| E-1                 | Finances for Fiscal Year 2010-11 through 2013-14.                                                                            |
| E-2                 | Financial Aid for Traditional-Age Full-Time Students                                                                         |
|                     |                                                                                                                              |
| F. DIVERSITY        |                                                                                                                              |
| F                   | Featured Data Points                                                                                                         |
| F-1 (A-17.1 - 17.5) | Student Ethnicity and Gender                                                                                                 |
| F-2 (A-18)          | Student Age by Campus/Program and Class                                                                                      |
| F-3 (A-19)          | International Student Profile                                                                                                |
| F-4 (B-2)           | Admission Statistics by Ethnicity of Main Campus Traditional-Age Freshmen & New Transfers 69-70                              |
| F-5 (B-3)           | Main Campus New Traditional-Age Students by Gender                                                                           |
| F-6 (B-4)           | Main Campus New Traditional-Age Students by Ethnicity                                                                        |
| F-7 (B-12)          | ROC New Undergrad. Enrollment by Gender and Ethnicity                                                                        |
| F-8 (C-4)           | First Fall-to-Fall (First-Year) Retention Rates for Main Campus First-Time Full-Time Traditional-Age Undergrad. by Ethnicity |
| F-9 (C-5)           | Graduation Rates (Within 6 Years) for Main Campus First-Time Full-Time Traditional-Age Undergrad. by Ethnicity               |
| F-10 (D-1)          | Gender and Ethnicity of La Verne Faculty by Full-Time and Part-Time Status                                                   |
| F-11 (D-2)          | College and Ethnicity of Full-Time Faculty                                                                                   |
| F-12 (D-7)          | Years of Service and Age of Full-Time Faculty                                                                                |
| F-13 (D-8)          | Gender, Ethnicity, and Appointment Status of La Verne Staff by Position                                                      |
|                     |                                                                                                                              |
| G. IPEDS DATA F     | EEDBACK REPORT                                                                                                               |
| IPED-1              | What is IPEDS80                                                                                                              |
| IPED-2              | Comparison Group                                                                                                             |
| IPED-3              | Figures                                                                                                                      |
| IPED-4              | Methodological Notes                                                                                                         |
|                     |                                                                                                                              |