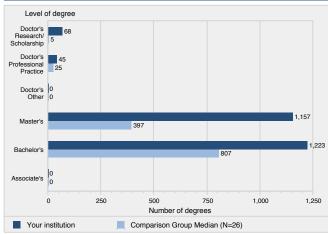

| B-12           | Regional/Online Campuses (ROC) New Undergraduate Enrollment by Gender and Ethnicity                                     |
|----------------|-------------------------------------------------------------------------------------------------------------------------|
| B-13           | ROC New Undergraduate Student Enrollment by Major                                                                       |
| B-14           | Application, Acceptance, and Enrollment Statistics for the College of Law                                               |
| B-15 - B-16    | Main Campus New Masters Students & New Doctoral Students by Major/Credential                                            |
| B-17           | ROC New Masters Students by Major/Credential                                                                            |
|                |                                                                                                                         |
|                |                                                                                                                         |
| C. PERFORMANO  | CE INDICATORS                                                                                                           |
| С              | Featured Data Points                                                                                                    |
| C-1            | Current Student Cumulative GPA by Level                                                                                 |
| C-2            | Retention Rates for First-Time Full-Time Traditional-Age Undergraduate Cohort                                           |
| C-3            | Graduation Rates for First-Time Full-Time Traditional-Age Undergraduate (GRS) Cohort                                    |
| C-4            | First Fall-to-Fall (First-Year) Retention Rates for Main Campus First-Time Full-Time Undergraduate Cohorts by Ethnicity |
| C-5            | Graduation Rates for Main Campus First-Time Undergraduate Cohorts by Ethnicity                                          |
| C-6            | Retention Rates for Main Campus Full-Time Undergraduate Transfer Students                                               |
| C-7            | Graduation Rates for Main Campus Full-Time Undergraduate Transfer Students                                              |
| C-8            | Conferred Degrees for All Students by Type and by College                                                               |
| C-9            | Conferred Bachelors Degrees                                                                                             |
| C-10           | Masters Degrees Awarded by La Verne                                                                                     |
| C-11           | Doctoral Degrees Awarded by La Verne                                                                                    |
| C-12           | Juris Doctor Degrees Awarded by La Verne                                                                                |
|                |                                                                                                                         |
| D. FACULTY AND | STAFF                                                                                                                   |
| D              | Featured Data Points                                                                                                    |
| D-1            | Gender and Ethnicity of All Faculty                                                                                     |
| D-2            | College and Ethnicity of Full-Time Faculty                                                                              |
| D-3            | College and Rank of Full-Time Faculty                                                                                   |
| D-4            | Units Generated by College and Employment Status                                                                        |
| D-5            | Highest Degrees of Full-Time Faculty                                                                                    |
| D-6            | Tenure Status of Full-Time Faculty                                                                                      |
| D-7            | Years of Service and Age of Full-Time Faculty                                                                           |
| D-8            | Gender, Ethnicity, and Appointment for Staff by Position                                                                |
| D-9            | Tenured Faculty, Tenure Track, Non Tenure Track, Administrative Professional, and Classified Staff 57-58                |
| D-10           | Students, Faculty and Staff by Gender and Race/Ethnicity                                                                |