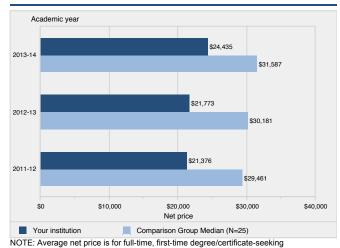

# E. FINANCE & FINANCIAL AID

| E                   | Featured Data Points 60                                                                                                      |
|---------------------|------------------------------------------------------------------------------------------------------------------------------|
| E-1                 | Finances for Fiscal Year 2010-11 through 2013-14.                                                                            |
| E-2                 | Financial Aid for Traditional-Age Full-Time Students                                                                         |
|                     |                                                                                                                              |
| F. DIVERSITY        |                                                                                                                              |
| F                   | Featured Data Points                                                                                                         |
| F-1 (A-17.1 - 17.5) | Student Ethnicity and Gender                                                                                                 |
| F-2 (A-18)          | Student Age by Campus/Program and Class                                                                                      |
| F-3 (A-19)          | International Student Profile                                                                                                |
| F-4 (B-2)           | Admission Statistics by Ethnicity of Main Campus Traditional-Age Freshmen & New Transfers 69-70                              |
| F-5 (B-3)           | Main Campus New Traditional-Age Students by Gender                                                                           |
| F-6 (B-4)           | Main Campus New Traditional-Age Students by Ethnicity                                                                        |
| F-7 (B-12)          | ROC New Undergrad. Enrollment by Gender and Ethnicity                                                                        |
| F-8 (C-4)           | First Fall-to-Fall (First-Year) Retention Rates for Main Campus First-Time Full-Time Traditional-Age Undergrad. by Ethnicity |
| F-9 (C-5)           | Graduation Rates (Within 6 Years) for Main Campus First-Time Full-Time Traditional-Age Undergrad. by Ethnicity               |
| F-10 (D-1)          | Gender and Ethnicity of La Verne Faculty by Full-Time and Part-Time Status                                                   |
| F-11 (D-2)          | College and Ethnicity of Full-Time Faculty                                                                                   |
| F-12 (D-7)          | Years of Service and Age of Full-Time Faculty                                                                                |
| F-13 (D-8)          | Gender, Ethnicity, and Appointment Status of La Verne Staff by Position                                                      |
|                     |                                                                                                                              |
| G. IPEDS DATA F     | EEDBACK REPORT                                                                                                               |
| IPED-1              | What is IPEDS80                                                                                                              |
| IPED-2              | Comparison Group                                                                                                             |
| IPED-3              | Figures                                                                                                                      |
| IPED-4              | Methodological Notes                                                                                                         |
|                     |                                                                                                                              |