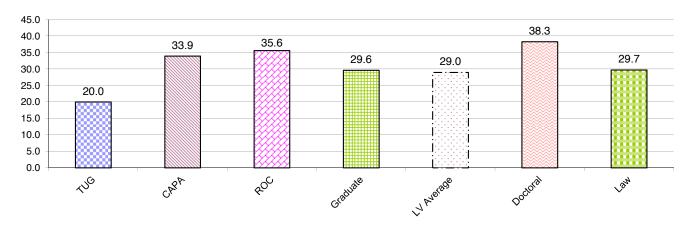

# E. FINANCE & FINANCIAL AID

| E                   | Featured Data Points 60                                                                                                      |
|---------------------|------------------------------------------------------------------------------------------------------------------------------|
| E-1                 | Finances for Fiscal Year 2010-11 through 2013-14.                                                                            |
| E-2                 | Financial Aid for Traditional-Age Full-Time Students                                                                         |
|                     |                                                                                                                              |
| F. DIVERSITY        |                                                                                                                              |
| F                   | Featured Data Points                                                                                                         |
| F-1 (A-17.1 - 17.5) | Student Ethnicity and Gender                                                                                                 |
| F-2 (A-18)          | Student Age by Campus/Program and Class                                                                                      |
| F-3 (A-19)          | International Student Profile                                                                                                |
| F-4 (B-2)           | Admission Statistics by Ethnicity of Main Campus Traditional-Age Freshmen & New Transfers 69-70                              |
| F-5 (B-3)           | Main Campus New Traditional-Age Students by Gender                                                                           |
| F-6 (B-4)           | Main Campus New Traditional-Age Students by Ethnicity                                                                        |
| F-7 (B-12)          | ROC New Undergrad. Enrollment by Gender and Ethnicity                                                                        |
| F-8 (C-4)           | First Fall-to-Fall (First-Year) Retention Rates for Main Campus First-Time Full-Time Traditional-Age Undergrad. by Ethnicity |
| F-9 (C-5)           | Graduation Rates (Within 6 Years) for Main Campus First-Time Full-Time Traditional-Age Undergrad. by Ethnicity               |
| F-10 (D-1)          | Gender and Ethnicity of La Verne Faculty by Full-Time and Part-Time Status                                                   |
| F-11 (D-2)          | College and Ethnicity of Full-Time Faculty                                                                                   |
| F-12 (D-7)          | Years of Service and Age of Full-Time Faculty                                                                                |
| F-13 (D-8)          | Gender, Ethnicity, and Appointment Status of La Verne Staff by Position                                                      |
|                     |                                                                                                                              |
| G. IPEDS DATA F     | EEDBACK REPORT                                                                                                               |
| IPED-1              | What is IPEDS80                                                                                                              |
| IPED-2              | Comparison Group                                                                                                             |
| IPED-3              | Figures                                                                                                                      |
| IPED-4              | Methodological Notes                                                                                                         |
|                     |                                                                                                                              |