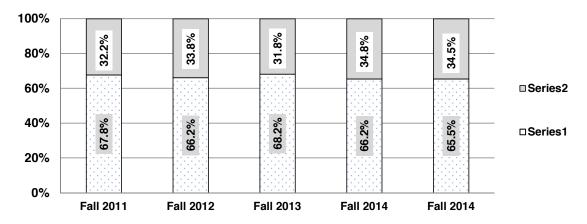

# E. FINANCE & FINANCIAL AID

| E                   | Featured Data Points 60                                                                                                      |
|---------------------|------------------------------------------------------------------------------------------------------------------------------|
| E-1                 | Finances for Fiscal Year 2010-11 through 2013-14.                                                                            |
| E-2                 | Financial Aid for Traditional-Age Full-Time Students                                                                         |
|                     |                                                                                                                              |
| F. DIVERSITY        |                                                                                                                              |
| F                   | Featured Data Points                                                                                                         |
| F-1 (A-17.1 - 17.5) | Student Ethnicity and Gender                                                                                                 |
| F-2 (A-18)          | Student Age by Campus/Program and Class                                                                                      |
| F-3 (A-19)          | International Student Profile                                                                                                |
| F-4 (B-2)           | Admission Statistics by Ethnicity of Main Campus Traditional-Age Freshmen & New Transfers 69-70                              |
| F-5 (B-3)           | Main Campus New Traditional-Age Students by Gender                                                                           |
| F-6 (B-4)           | Main Campus New Traditional-Age Students by Ethnicity                                                                        |
| F-7 (B-12)          | ROC New Undergrad. Enrollment by Gender and Ethnicity                                                                        |
| F-8 (C-4)           | First Fall-to-Fall (First-Year) Retention Rates for Main Campus First-Time Full-Time Traditional-Age Undergrad. by Ethnicity |
| F-9 (C-5)           | Graduation Rates (Within 6 Years) for Main Campus First-Time Full-Time Traditional-Age Undergrad. by Ethnicity               |
| F-10 (D-1)          | Gender and Ethnicity of La Verne Faculty by Full-Time and Part-Time Status                                                   |
| F-11 (D-2)          | College and Ethnicity of Full-Time Faculty                                                                                   |
| F-12 (D-7)          | Years of Service and Age of Full-Time Faculty                                                                                |
| F-13 (D-8)          | Gender, Ethnicity, and Appointment Status of La Verne Staff by Position                                                      |
|                     |                                                                                                                              |
| G. IPEDS DATA F     | EEDBACK REPORT                                                                                                               |
| IPED-1              | What is IPEDS80                                                                                                              |
| IPED-2              | Comparison Group                                                                                                             |
| IPED-3              | Figures                                                                                                                      |
| IPED-4              | Methodological Notes                                                                                                         |
|                     |                                                                                                                              |