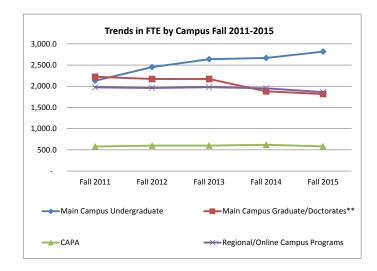

# A. STUDENTS

| A-1 Unduplicated Student Headcount by Campus                                                                                                                                                                                                                                                                                                                                                                                                                                                                                                                                                                                                                                                                                                                                                                                                                                                                                                                                                                                                                                                                                                                                                                                                                                                                                                                                                                                                                                                                                                                                                                                                                                                                                                                                                                                                                                                                                                                                                                                                                                                                                   |                       |
|--------------------------------------------------------------------------------------------------------------------------------------------------------------------------------------------------------------------------------------------------------------------------------------------------------------------------------------------------------------------------------------------------------------------------------------------------------------------------------------------------------------------------------------------------------------------------------------------------------------------------------------------------------------------------------------------------------------------------------------------------------------------------------------------------------------------------------------------------------------------------------------------------------------------------------------------------------------------------------------------------------------------------------------------------------------------------------------------------------------------------------------------------------------------------------------------------------------------------------------------------------------------------------------------------------------------------------------------------------------------------------------------------------------------------------------------------------------------------------------------------------------------------------------------------------------------------------------------------------------------------------------------------------------------------------------------------------------------------------------------------------------------------------------------------------------------------------------------------------------------------------------------------------------------------------------------------------------------------------------------------------------------------------------------------------------------------------------------------------------------------------|-----------------------|
| A-3 - A-5 Unduplicated Masters Student Headcount by Major/Credential at All Campuses  A-6 Unduplicated Student Headcount by Level, Major, and Campus - The College of Arts                                                                                                                                                                                                                                                                                                                                                                                                                                                                                                                                                                                                                                                                                                                                                                                                                                                                                                                                                                                                                                                                                                                                                                                                                                                                                                                                                                                                                                                                                                                                                                                                                                                                                                                                                                                                                                                                                                                                                     | 4                     |
| A-6 Unduplicated Student Headcount by Level, Major, and Campus - The College of Arts                                                                                                                                                                                                                                                                                                                                                                                                                                                                                                                                                                                                                                                                                                                                                                                                                                                                                                                                                                                                                                                                                                                                                                                                                                                                                                                                                                                                                                                                                                                                                                                                                                                                                                                                                                                                                                                                                                                                                                                                                                           |                       |
|                                                                                                                                                                                                                                                                                                                                                                                                                                                                                                                                                                                                                                                                                                                                                                                                                                                                                                                                                                                                                                                                                                                                                                                                                                                                                                                                                                                                                                                                                                                                                                                                                                                                                                                                                                                                                                                                                                                                                                                                                                                                                                                                | s and Sciences        |
| A-7 Unduplicated Student Headcount by Level, Major, and Campus                                                                                                                                                                                                                                                                                                                                                                                                                                                                                                                                                                                                                                                                                                                                                                                                                                                                                                                                                                                                                                                                                                                                                                                                                                                                                                                                                                                                                                                                                                                                                                                                                                                                                                                                                                                                                                                                                                                                                                                                                                                                 | s and sciences        |
| I was a second of the second o |                       |
| - The College of Business and Public Management                                                                                                                                                                                                                                                                                                                                                                                                                                                                                                                                                                                                                                                                                                                                                                                                                                                                                                                                                                                                                                                                                                                                                                                                                                                                                                                                                                                                                                                                                                                                                                                                                                                                                                                                                                                                                                                                                                                                                                                                                                                                                | 6                     |
| A-8 Unduplicated Student Headcount by Level, Major, and Campus                                                                                                                                                                                                                                                                                                                                                                                                                                                                                                                                                                                                                                                                                                                                                                                                                                                                                                                                                                                                                                                                                                                                                                                                                                                                                                                                                                                                                                                                                                                                                                                                                                                                                                                                                                                                                                                                                                                                                                                                                                                                 |                       |
| - The College of Education and Organizational Leadership                                                                                                                                                                                                                                                                                                                                                                                                                                                                                                                                                                                                                                                                                                                                                                                                                                                                                                                                                                                                                                                                                                                                                                                                                                                                                                                                                                                                                                                                                                                                                                                                                                                                                                                                                                                                                                                                                                                                                                                                                                                                       |                       |
| A-9 Student Registration by Campus                                                                                                                                                                                                                                                                                                                                                                                                                                                                                                                                                                                                                                                                                                                                                                                                                                                                                                                                                                                                                                                                                                                                                                                                                                                                                                                                                                                                                                                                                                                                                                                                                                                                                                                                                                                                                                                                                                                                                                                                                                                                                             |                       |
| A-10 Student Full-Time Equivalent (FTE) by Campus/Program                                                                                                                                                                                                                                                                                                                                                                                                                                                                                                                                                                                                                                                                                                                                                                                                                                                                                                                                                                                                                                                                                                                                                                                                                                                                                                                                                                                                                                                                                                                                                                                                                                                                                                                                                                                                                                                                                                                                                                                                                                                                      | 9                     |
| A-10a Student FTE by Campus/Program - IPEDS                                                                                                                                                                                                                                                                                                                                                                                                                                                                                                                                                                                                                                                                                                                                                                                                                                                                                                                                                                                                                                                                                                                                                                                                                                                                                                                                                                                                                                                                                                                                                                                                                                                                                                                                                                                                                                                                                                                                                                                                                                                                                    |                       |
| A-11 Undergraduate Student FTE by Major at All Campuses                                                                                                                                                                                                                                                                                                                                                                                                                                                                                                                                                                                                                                                                                                                                                                                                                                                                                                                                                                                                                                                                                                                                                                                                                                                                                                                                                                                                                                                                                                                                                                                                                                                                                                                                                                                                                                                                                                                                                                                                                                                                        |                       |
| A-11a Undergraduate Student FTE by Major at All Campuses - IPEDS                                                                                                                                                                                                                                                                                                                                                                                                                                                                                                                                                                                                                                                                                                                                                                                                                                                                                                                                                                                                                                                                                                                                                                                                                                                                                                                                                                                                                                                                                                                                                                                                                                                                                                                                                                                                                                                                                                                                                                                                                                                               | 12                    |
| A-12 - 14 Graduate Student FTE by Major/Credential at All Campuses - IPEDS                                                                                                                                                                                                                                                                                                                                                                                                                                                                                                                                                                                                                                                                                                                                                                                                                                                                                                                                                                                                                                                                                                                                                                                                                                                                                                                                                                                                                                                                                                                                                                                                                                                                                                                                                                                                                                                                                                                                                                                                                                                     |                       |
| A-12a - 14a Graduate Student FTE by Major/Credential - IPEDS                                                                                                                                                                                                                                                                                                                                                                                                                                                                                                                                                                                                                                                                                                                                                                                                                                                                                                                                                                                                                                                                                                                                                                                                                                                                                                                                                                                                                                                                                                                                                                                                                                                                                                                                                                                                                                                                                                                                                                                                                                                                   |                       |
| A-15 Trend in FTE by Campus and by College                                                                                                                                                                                                                                                                                                                                                                                                                                                                                                                                                                                                                                                                                                                                                                                                                                                                                                                                                                                                                                                                                                                                                                                                                                                                                                                                                                                                                                                                                                                                                                                                                                                                                                                                                                                                                                                                                                                                                                                                                                                                                     | 15                    |
| A-16 Classification and Enrollment Status of All Students                                                                                                                                                                                                                                                                                                                                                                                                                                                                                                                                                                                                                                                                                                                                                                                                                                                                                                                                                                                                                                                                                                                                                                                                                                                                                                                                                                                                                                                                                                                                                                                                                                                                                                                                                                                                                                                                                                                                                                                                                                                                      |                       |
| A-17.1 - 17.5 Student Ethnicity and Gender                                                                                                                                                                                                                                                                                                                                                                                                                                                                                                                                                                                                                                                                                                                                                                                                                                                                                                                                                                                                                                                                                                                                                                                                                                                                                                                                                                                                                                                                                                                                                                                                                                                                                                                                                                                                                                                                                                                                                                                                                                                                                     |                       |
| A-18 Student Age by Campus/Program and Class                                                                                                                                                                                                                                                                                                                                                                                                                                                                                                                                                                                                                                                                                                                                                                                                                                                                                                                                                                                                                                                                                                                                                                                                                                                                                                                                                                                                                                                                                                                                                                                                                                                                                                                                                                                                                                                                                                                                                                                                                                                                                   | 19                    |
| A-19 International Student Profile.                                                                                                                                                                                                                                                                                                                                                                                                                                                                                                                                                                                                                                                                                                                                                                                                                                                                                                                                                                                                                                                                                                                                                                                                                                                                                                                                                                                                                                                                                                                                                                                                                                                                                                                                                                                                                                                                                                                                                                                                                                                                                            | 20                    |
| A-20 Unduplicated Student Headcount by Non-Degree Professional Development                                                                                                                                                                                                                                                                                                                                                                                                                                                                                                                                                                                                                                                                                                                                                                                                                                                                                                                                                                                                                                                                                                                                                                                                                                                                                                                                                                                                                                                                                                                                                                                                                                                                                                                                                                                                                                                                                                                                                                                                                                                     | 21                    |
| B. ADMISSION AND NEW STUDENTS                                                                                                                                                                                                                                                                                                                                                                                                                                                                                                                                                                                                                                                                                                                                                                                                                                                                                                                                                                                                                                                                                                                                                                                                                                                                                                                                                                                                                                                                                                                                                                                                                                                                                                                                                                                                                                                                                                                                                                                                                                                                                                  |                       |
| B Featured Data Points                                                                                                                                                                                                                                                                                                                                                                                                                                                                                                                                                                                                                                                                                                                                                                                                                                                                                                                                                                                                                                                                                                                                                                                                                                                                                                                                                                                                                                                                                                                                                                                                                                                                                                                                                                                                                                                                                                                                                                                                                                                                                                         |                       |
| <b>B-1 - B-2a</b> Admission Statistics of Main Campus First-Time Traditional-Age Undergraduates and                                                                                                                                                                                                                                                                                                                                                                                                                                                                                                                                                                                                                                                                                                                                                                                                                                                                                                                                                                                                                                                                                                                                                                                                                                                                                                                                                                                                                                                                                                                                                                                                                                                                                                                                                                                                                                                                                                                                                                                                                            | d New Transfers 23-26 |
| B-3 Gender of Main Campus New Traditional-Age Undergraduates and Transfer Student                                                                                                                                                                                                                                                                                                                                                                                                                                                                                                                                                                                                                                                                                                                                                                                                                                                                                                                                                                                                                                                                                                                                                                                                                                                                                                                                                                                                                                                                                                                                                                                                                                                                                                                                                                                                                                                                                                                                                                                                                                              | :S                    |
| B-4 Ethnicity of Main Campus New Traditional-Age Undergraduates and Transfer Studer                                                                                                                                                                                                                                                                                                                                                                                                                                                                                                                                                                                                                                                                                                                                                                                                                                                                                                                                                                                                                                                                                                                                                                                                                                                                                                                                                                                                                                                                                                                                                                                                                                                                                                                                                                                                                                                                                                                                                                                                                                            | nts 28                |
| B-5 Main Campus New Traditional-Age Undergraduate SAT Scores                                                                                                                                                                                                                                                                                                                                                                                                                                                                                                                                                                                                                                                                                                                                                                                                                                                                                                                                                                                                                                                                                                                                                                                                                                                                                                                                                                                                                                                                                                                                                                                                                                                                                                                                                                                                                                                                                                                                                                                                                                                                   | 29                    |
| B-6 Entrance GPA of Main Campus New Traditional-Age Undergraduates and Transfers                                                                                                                                                                                                                                                                                                                                                                                                                                                                                                                                                                                                                                                                                                                                                                                                                                                                                                                                                                                                                                                                                                                                                                                                                                                                                                                                                                                                                                                                                                                                                                                                                                                                                                                                                                                                                                                                                                                                                                                                                                               | 30                    |
|                                                                                                                                                                                                                                                                                                                                                                                                                                                                                                                                                                                                                                                                                                                                                                                                                                                                                                                                                                                                                                                                                                                                                                                                                                                                                                                                                                                                                                                                                                                                                                                                                                                                                                                                                                                                                                                                                                                                                                                                                                                                                                                                |                       |
| B-7 - B-8 Top 15 High School Origins of Main Campus New Traditional-Age Undergraduates/T                                                                                                                                                                                                                                                                                                                                                                                                                                                                                                                                                                                                                                                                                                                                                                                                                                                                                                                                                                                                                                                                                                                                                                                                                                                                                                                                                                                                                                                                                                                                                                                                                                                                                                                                                                                                                                                                                                                                                                                                                                       | ransfers31            |
|                                                                                                                                                                                                                                                                                                                                                                                                                                                                                                                                                                                                                                                                                                                                                                                                                                                                                                                                                                                                                                                                                                                                                                                                                                                                                                                                                                                                                                                                                                                                                                                                                                                                                                                                                                                                                                                                                                                                                                                                                                                                                                                                |                       |
| B-7 - B-8 Top 15 High School Origins of Main Campus New Traditional-Age Undergraduates/T                                                                                                                                                                                                                                                                                                                                                                                                                                                                                                                                                                                                                                                                                                                                                                                                                                                                                                                                                                                                                                                                                                                                                                                                                                                                                                                                                                                                                                                                                                                                                                                                                                                                                                                                                                                                                                                                                                                                                                                                                                       |                       |