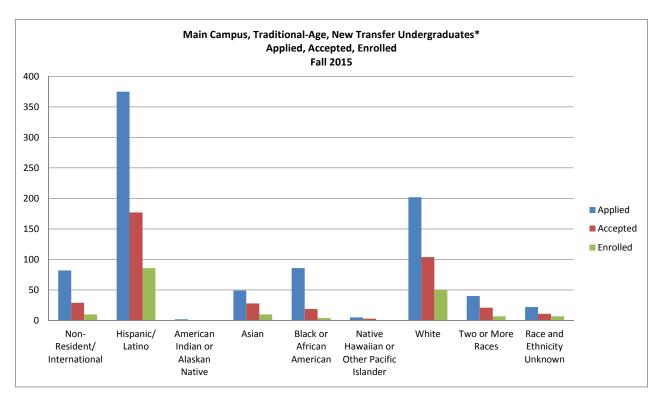

# A. STUDENTS

| A-1 Unduplicated Student Headcount by Campus                                                                                                                                                                                                                                                                                                                                                                                                                                                                                                                                                                                                                                                                                                                                                                                                                                                                                                                                                                                                                                                                                                                                                                                                                                                                                                                                                                                                                                                                                                                                                                                                                                                                                                                                                                                                                                                                                                                                                                                                                                                                                   |                       |
|--------------------------------------------------------------------------------------------------------------------------------------------------------------------------------------------------------------------------------------------------------------------------------------------------------------------------------------------------------------------------------------------------------------------------------------------------------------------------------------------------------------------------------------------------------------------------------------------------------------------------------------------------------------------------------------------------------------------------------------------------------------------------------------------------------------------------------------------------------------------------------------------------------------------------------------------------------------------------------------------------------------------------------------------------------------------------------------------------------------------------------------------------------------------------------------------------------------------------------------------------------------------------------------------------------------------------------------------------------------------------------------------------------------------------------------------------------------------------------------------------------------------------------------------------------------------------------------------------------------------------------------------------------------------------------------------------------------------------------------------------------------------------------------------------------------------------------------------------------------------------------------------------------------------------------------------------------------------------------------------------------------------------------------------------------------------------------------------------------------------------------|-----------------------|
| A-3 - A-5 Unduplicated Masters Student Headcount by Major/Credential at All Campuses  A-6 Unduplicated Student Headcount by Level, Major, and Campus - The College of Arts                                                                                                                                                                                                                                                                                                                                                                                                                                                                                                                                                                                                                                                                                                                                                                                                                                                                                                                                                                                                                                                                                                                                                                                                                                                                                                                                                                                                                                                                                                                                                                                                                                                                                                                                                                                                                                                                                                                                                     | 4                     |
| A-6 Unduplicated Student Headcount by Level, Major, and Campus - The College of Arts                                                                                                                                                                                                                                                                                                                                                                                                                                                                                                                                                                                                                                                                                                                                                                                                                                                                                                                                                                                                                                                                                                                                                                                                                                                                                                                                                                                                                                                                                                                                                                                                                                                                                                                                                                                                                                                                                                                                                                                                                                           |                       |
|                                                                                                                                                                                                                                                                                                                                                                                                                                                                                                                                                                                                                                                                                                                                                                                                                                                                                                                                                                                                                                                                                                                                                                                                                                                                                                                                                                                                                                                                                                                                                                                                                                                                                                                                                                                                                                                                                                                                                                                                                                                                                                                                | s and Sciences        |
| A-7 Unduplicated Student Headcount by Level, Major, and Campus                                                                                                                                                                                                                                                                                                                                                                                                                                                                                                                                                                                                                                                                                                                                                                                                                                                                                                                                                                                                                                                                                                                                                                                                                                                                                                                                                                                                                                                                                                                                                                                                                                                                                                                                                                                                                                                                                                                                                                                                                                                                 | s and sciences        |
| I was a second of the second o |                       |
| - The College of Business and Public Management                                                                                                                                                                                                                                                                                                                                                                                                                                                                                                                                                                                                                                                                                                                                                                                                                                                                                                                                                                                                                                                                                                                                                                                                                                                                                                                                                                                                                                                                                                                                                                                                                                                                                                                                                                                                                                                                                                                                                                                                                                                                                | 6                     |
| A-8 Unduplicated Student Headcount by Level, Major, and Campus                                                                                                                                                                                                                                                                                                                                                                                                                                                                                                                                                                                                                                                                                                                                                                                                                                                                                                                                                                                                                                                                                                                                                                                                                                                                                                                                                                                                                                                                                                                                                                                                                                                                                                                                                                                                                                                                                                                                                                                                                                                                 |                       |
| - The College of Education and Organizational Leadership                                                                                                                                                                                                                                                                                                                                                                                                                                                                                                                                                                                                                                                                                                                                                                                                                                                                                                                                                                                                                                                                                                                                                                                                                                                                                                                                                                                                                                                                                                                                                                                                                                                                                                                                                                                                                                                                                                                                                                                                                                                                       |                       |
| A-9 Student Registration by Campus                                                                                                                                                                                                                                                                                                                                                                                                                                                                                                                                                                                                                                                                                                                                                                                                                                                                                                                                                                                                                                                                                                                                                                                                                                                                                                                                                                                                                                                                                                                                                                                                                                                                                                                                                                                                                                                                                                                                                                                                                                                                                             |                       |
| A-10 Student Full-Time Equivalent (FTE) by Campus/Program                                                                                                                                                                                                                                                                                                                                                                                                                                                                                                                                                                                                                                                                                                                                                                                                                                                                                                                                                                                                                                                                                                                                                                                                                                                                                                                                                                                                                                                                                                                                                                                                                                                                                                                                                                                                                                                                                                                                                                                                                                                                      | 9                     |
| A-10a Student FTE by Campus/Program - IPEDS                                                                                                                                                                                                                                                                                                                                                                                                                                                                                                                                                                                                                                                                                                                                                                                                                                                                                                                                                                                                                                                                                                                                                                                                                                                                                                                                                                                                                                                                                                                                                                                                                                                                                                                                                                                                                                                                                                                                                                                                                                                                                    |                       |
| A-11 Undergraduate Student FTE by Major at All Campuses                                                                                                                                                                                                                                                                                                                                                                                                                                                                                                                                                                                                                                                                                                                                                                                                                                                                                                                                                                                                                                                                                                                                                                                                                                                                                                                                                                                                                                                                                                                                                                                                                                                                                                                                                                                                                                                                                                                                                                                                                                                                        |                       |
| A-11a Undergraduate Student FTE by Major at All Campuses - IPEDS                                                                                                                                                                                                                                                                                                                                                                                                                                                                                                                                                                                                                                                                                                                                                                                                                                                                                                                                                                                                                                                                                                                                                                                                                                                                                                                                                                                                                                                                                                                                                                                                                                                                                                                                                                                                                                                                                                                                                                                                                                                               | 12                    |
| A-12 - 14 Graduate Student FTE by Major/Credential at All Campuses - IPEDS                                                                                                                                                                                                                                                                                                                                                                                                                                                                                                                                                                                                                                                                                                                                                                                                                                                                                                                                                                                                                                                                                                                                                                                                                                                                                                                                                                                                                                                                                                                                                                                                                                                                                                                                                                                                                                                                                                                                                                                                                                                     |                       |
| A-12a - 14a Graduate Student FTE by Major/Credential - IPEDS                                                                                                                                                                                                                                                                                                                                                                                                                                                                                                                                                                                                                                                                                                                                                                                                                                                                                                                                                                                                                                                                                                                                                                                                                                                                                                                                                                                                                                                                                                                                                                                                                                                                                                                                                                                                                                                                                                                                                                                                                                                                   |                       |
| A-15 Trend in FTE by Campus and by College                                                                                                                                                                                                                                                                                                                                                                                                                                                                                                                                                                                                                                                                                                                                                                                                                                                                                                                                                                                                                                                                                                                                                                                                                                                                                                                                                                                                                                                                                                                                                                                                                                                                                                                                                                                                                                                                                                                                                                                                                                                                                     | 15                    |
| A-16 Classification and Enrollment Status of All Students                                                                                                                                                                                                                                                                                                                                                                                                                                                                                                                                                                                                                                                                                                                                                                                                                                                                                                                                                                                                                                                                                                                                                                                                                                                                                                                                                                                                                                                                                                                                                                                                                                                                                                                                                                                                                                                                                                                                                                                                                                                                      |                       |
| A-17.1 - 17.5 Student Ethnicity and Gender                                                                                                                                                                                                                                                                                                                                                                                                                                                                                                                                                                                                                                                                                                                                                                                                                                                                                                                                                                                                                                                                                                                                                                                                                                                                                                                                                                                                                                                                                                                                                                                                                                                                                                                                                                                                                                                                                                                                                                                                                                                                                     |                       |
| A-18 Student Age by Campus/Program and Class                                                                                                                                                                                                                                                                                                                                                                                                                                                                                                                                                                                                                                                                                                                                                                                                                                                                                                                                                                                                                                                                                                                                                                                                                                                                                                                                                                                                                                                                                                                                                                                                                                                                                                                                                                                                                                                                                                                                                                                                                                                                                   | 19                    |
| A-19 International Student Profile.                                                                                                                                                                                                                                                                                                                                                                                                                                                                                                                                                                                                                                                                                                                                                                                                                                                                                                                                                                                                                                                                                                                                                                                                                                                                                                                                                                                                                                                                                                                                                                                                                                                                                                                                                                                                                                                                                                                                                                                                                                                                                            | 20                    |
| A-20 Unduplicated Student Headcount by Non-Degree Professional Development                                                                                                                                                                                                                                                                                                                                                                                                                                                                                                                                                                                                                                                                                                                                                                                                                                                                                                                                                                                                                                                                                                                                                                                                                                                                                                                                                                                                                                                                                                                                                                                                                                                                                                                                                                                                                                                                                                                                                                                                                                                     | 21                    |
| B. ADMISSION AND NEW STUDENTS                                                                                                                                                                                                                                                                                                                                                                                                                                                                                                                                                                                                                                                                                                                                                                                                                                                                                                                                                                                                                                                                                                                                                                                                                                                                                                                                                                                                                                                                                                                                                                                                                                                                                                                                                                                                                                                                                                                                                                                                                                                                                                  |                       |
| B Featured Data Points                                                                                                                                                                                                                                                                                                                                                                                                                                                                                                                                                                                                                                                                                                                                                                                                                                                                                                                                                                                                                                                                                                                                                                                                                                                                                                                                                                                                                                                                                                                                                                                                                                                                                                                                                                                                                                                                                                                                                                                                                                                                                                         |                       |
| <b>B-1 - B-2a</b> Admission Statistics of Main Campus First-Time Traditional-Age Undergraduates and                                                                                                                                                                                                                                                                                                                                                                                                                                                                                                                                                                                                                                                                                                                                                                                                                                                                                                                                                                                                                                                                                                                                                                                                                                                                                                                                                                                                                                                                                                                                                                                                                                                                                                                                                                                                                                                                                                                                                                                                                            | d New Transfers 23-26 |
| B-3 Gender of Main Campus New Traditional-Age Undergraduates and Transfer Student                                                                                                                                                                                                                                                                                                                                                                                                                                                                                                                                                                                                                                                                                                                                                                                                                                                                                                                                                                                                                                                                                                                                                                                                                                                                                                                                                                                                                                                                                                                                                                                                                                                                                                                                                                                                                                                                                                                                                                                                                                              | :S                    |
| B-4 Ethnicity of Main Campus New Traditional-Age Undergraduates and Transfer Studer                                                                                                                                                                                                                                                                                                                                                                                                                                                                                                                                                                                                                                                                                                                                                                                                                                                                                                                                                                                                                                                                                                                                                                                                                                                                                                                                                                                                                                                                                                                                                                                                                                                                                                                                                                                                                                                                                                                                                                                                                                            | nts 28                |
| B-5 Main Campus New Traditional-Age Undergraduate SAT Scores                                                                                                                                                                                                                                                                                                                                                                                                                                                                                                                                                                                                                                                                                                                                                                                                                                                                                                                                                                                                                                                                                                                                                                                                                                                                                                                                                                                                                                                                                                                                                                                                                                                                                                                                                                                                                                                                                                                                                                                                                                                                   | 29                    |
| B-6 Entrance GPA of Main Campus New Traditional-Age Undergraduates and Transfers                                                                                                                                                                                                                                                                                                                                                                                                                                                                                                                                                                                                                                                                                                                                                                                                                                                                                                                                                                                                                                                                                                                                                                                                                                                                                                                                                                                                                                                                                                                                                                                                                                                                                                                                                                                                                                                                                                                                                                                                                                               | 30                    |
|                                                                                                                                                                                                                                                                                                                                                                                                                                                                                                                                                                                                                                                                                                                                                                                                                                                                                                                                                                                                                                                                                                                                                                                                                                                                                                                                                                                                                                                                                                                                                                                                                                                                                                                                                                                                                                                                                                                                                                                                                                                                                                                                |                       |
| B-7 - B-8 Top 15 High School Origins of Main Campus New Traditional-Age Undergraduates/T                                                                                                                                                                                                                                                                                                                                                                                                                                                                                                                                                                                                                                                                                                                                                                                                                                                                                                                                                                                                                                                                                                                                                                                                                                                                                                                                                                                                                                                                                                                                                                                                                                                                                                                                                                                                                                                                                                                                                                                                                                       | ransfers31            |
|                                                                                                                                                                                                                                                                                                                                                                                                                                                                                                                                                                                                                                                                                                                                                                                                                                                                                                                                                                                                                                                                                                                                                                                                                                                                                                                                                                                                                                                                                                                                                                                                                                                                                                                                                                                                                                                                                                                                                                                                                                                                                                                                |                       |
| B-7 - B-8 Top 15 High School Origins of Main Campus New Traditional-Age Undergraduates/T                                                                                                                                                                                                                                                                                                                                                                                                                                                                                                                                                                                                                                                                                                                                                                                                                                                                                                                                                                                                                                                                                                                                                                                                                                                                                                                                                                                                                                                                                                                                                                                                                                                                                                                                                                                                                                                                                                                                                                                                                                       |                       |