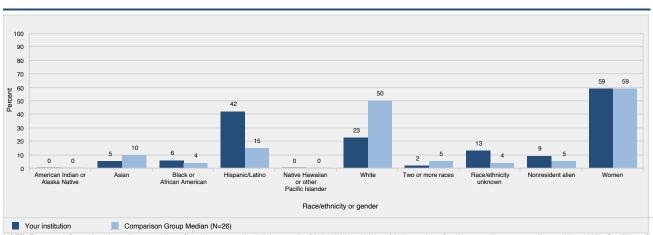

# A. STUDENTS

| A-1 Unduplicated Student Headcount by Campus                                                                                                                                                                                                                                                                                                                                                                                                                                                                                                                                                                                                                                                                                                                                                                                                                                                                                                                                                                                                                                                                                                                                                                                                                                                                                                                                                                                                                                                                                                                                                                                                                                                                                                                                                                                                                                                                                                                                                                                                                                                                                   |                       |
|--------------------------------------------------------------------------------------------------------------------------------------------------------------------------------------------------------------------------------------------------------------------------------------------------------------------------------------------------------------------------------------------------------------------------------------------------------------------------------------------------------------------------------------------------------------------------------------------------------------------------------------------------------------------------------------------------------------------------------------------------------------------------------------------------------------------------------------------------------------------------------------------------------------------------------------------------------------------------------------------------------------------------------------------------------------------------------------------------------------------------------------------------------------------------------------------------------------------------------------------------------------------------------------------------------------------------------------------------------------------------------------------------------------------------------------------------------------------------------------------------------------------------------------------------------------------------------------------------------------------------------------------------------------------------------------------------------------------------------------------------------------------------------------------------------------------------------------------------------------------------------------------------------------------------------------------------------------------------------------------------------------------------------------------------------------------------------------------------------------------------------|-----------------------|
| A-3 - A-5 Unduplicated Masters Student Headcount by Major/Credential at All Campuses  A-6 Unduplicated Student Headcount by Level, Major, and Campus - The College of Arts                                                                                                                                                                                                                                                                                                                                                                                                                                                                                                                                                                                                                                                                                                                                                                                                                                                                                                                                                                                                                                                                                                                                                                                                                                                                                                                                                                                                                                                                                                                                                                                                                                                                                                                                                                                                                                                                                                                                                     | 4                     |
| A-6 Unduplicated Student Headcount by Level, Major, and Campus - The College of Arts                                                                                                                                                                                                                                                                                                                                                                                                                                                                                                                                                                                                                                                                                                                                                                                                                                                                                                                                                                                                                                                                                                                                                                                                                                                                                                                                                                                                                                                                                                                                                                                                                                                                                                                                                                                                                                                                                                                                                                                                                                           |                       |
|                                                                                                                                                                                                                                                                                                                                                                                                                                                                                                                                                                                                                                                                                                                                                                                                                                                                                                                                                                                                                                                                                                                                                                                                                                                                                                                                                                                                                                                                                                                                                                                                                                                                                                                                                                                                                                                                                                                                                                                                                                                                                                                                | s and Sciences        |
| A-7 Unduplicated Student Headcount by Level, Major, and Campus                                                                                                                                                                                                                                                                                                                                                                                                                                                                                                                                                                                                                                                                                                                                                                                                                                                                                                                                                                                                                                                                                                                                                                                                                                                                                                                                                                                                                                                                                                                                                                                                                                                                                                                                                                                                                                                                                                                                                                                                                                                                 | s and sciences        |
| I was a second of the second o |                       |
| - The College of Business and Public Management                                                                                                                                                                                                                                                                                                                                                                                                                                                                                                                                                                                                                                                                                                                                                                                                                                                                                                                                                                                                                                                                                                                                                                                                                                                                                                                                                                                                                                                                                                                                                                                                                                                                                                                                                                                                                                                                                                                                                                                                                                                                                | 6                     |
| A-8 Unduplicated Student Headcount by Level, Major, and Campus                                                                                                                                                                                                                                                                                                                                                                                                                                                                                                                                                                                                                                                                                                                                                                                                                                                                                                                                                                                                                                                                                                                                                                                                                                                                                                                                                                                                                                                                                                                                                                                                                                                                                                                                                                                                                                                                                                                                                                                                                                                                 |                       |
| - The College of Education and Organizational Leadership                                                                                                                                                                                                                                                                                                                                                                                                                                                                                                                                                                                                                                                                                                                                                                                                                                                                                                                                                                                                                                                                                                                                                                                                                                                                                                                                                                                                                                                                                                                                                                                                                                                                                                                                                                                                                                                                                                                                                                                                                                                                       |                       |
| A-9 Student Registration by Campus                                                                                                                                                                                                                                                                                                                                                                                                                                                                                                                                                                                                                                                                                                                                                                                                                                                                                                                                                                                                                                                                                                                                                                                                                                                                                                                                                                                                                                                                                                                                                                                                                                                                                                                                                                                                                                                                                                                                                                                                                                                                                             |                       |
| A-10 Student Full-Time Equivalent (FTE) by Campus/Program                                                                                                                                                                                                                                                                                                                                                                                                                                                                                                                                                                                                                                                                                                                                                                                                                                                                                                                                                                                                                                                                                                                                                                                                                                                                                                                                                                                                                                                                                                                                                                                                                                                                                                                                                                                                                                                                                                                                                                                                                                                                      | 9                     |
| A-10a Student FTE by Campus/Program - IPEDS                                                                                                                                                                                                                                                                                                                                                                                                                                                                                                                                                                                                                                                                                                                                                                                                                                                                                                                                                                                                                                                                                                                                                                                                                                                                                                                                                                                                                                                                                                                                                                                                                                                                                                                                                                                                                                                                                                                                                                                                                                                                                    |                       |
| A-11 Undergraduate Student FTE by Major at All Campuses                                                                                                                                                                                                                                                                                                                                                                                                                                                                                                                                                                                                                                                                                                                                                                                                                                                                                                                                                                                                                                                                                                                                                                                                                                                                                                                                                                                                                                                                                                                                                                                                                                                                                                                                                                                                                                                                                                                                                                                                                                                                        |                       |
| A-11a Undergraduate Student FTE by Major at All Campuses - IPEDS                                                                                                                                                                                                                                                                                                                                                                                                                                                                                                                                                                                                                                                                                                                                                                                                                                                                                                                                                                                                                                                                                                                                                                                                                                                                                                                                                                                                                                                                                                                                                                                                                                                                                                                                                                                                                                                                                                                                                                                                                                                               | 12                    |
| A-12 - 14 Graduate Student FTE by Major/Credential at All Campuses - IPEDS                                                                                                                                                                                                                                                                                                                                                                                                                                                                                                                                                                                                                                                                                                                                                                                                                                                                                                                                                                                                                                                                                                                                                                                                                                                                                                                                                                                                                                                                                                                                                                                                                                                                                                                                                                                                                                                                                                                                                                                                                                                     |                       |
| A-12a - 14a Graduate Student FTE by Major/Credential - IPEDS                                                                                                                                                                                                                                                                                                                                                                                                                                                                                                                                                                                                                                                                                                                                                                                                                                                                                                                                                                                                                                                                                                                                                                                                                                                                                                                                                                                                                                                                                                                                                                                                                                                                                                                                                                                                                                                                                                                                                                                                                                                                   |                       |
| A-15 Trend in FTE by Campus and by College                                                                                                                                                                                                                                                                                                                                                                                                                                                                                                                                                                                                                                                                                                                                                                                                                                                                                                                                                                                                                                                                                                                                                                                                                                                                                                                                                                                                                                                                                                                                                                                                                                                                                                                                                                                                                                                                                                                                                                                                                                                                                     | 15                    |
| A-16 Classification and Enrollment Status of All Students                                                                                                                                                                                                                                                                                                                                                                                                                                                                                                                                                                                                                                                                                                                                                                                                                                                                                                                                                                                                                                                                                                                                                                                                                                                                                                                                                                                                                                                                                                                                                                                                                                                                                                                                                                                                                                                                                                                                                                                                                                                                      |                       |
| A-17.1 - 17.5 Student Ethnicity and Gender                                                                                                                                                                                                                                                                                                                                                                                                                                                                                                                                                                                                                                                                                                                                                                                                                                                                                                                                                                                                                                                                                                                                                                                                                                                                                                                                                                                                                                                                                                                                                                                                                                                                                                                                                                                                                                                                                                                                                                                                                                                                                     |                       |
| A-18 Student Age by Campus/Program and Class                                                                                                                                                                                                                                                                                                                                                                                                                                                                                                                                                                                                                                                                                                                                                                                                                                                                                                                                                                                                                                                                                                                                                                                                                                                                                                                                                                                                                                                                                                                                                                                                                                                                                                                                                                                                                                                                                                                                                                                                                                                                                   | 19                    |
| A-19 International Student Profile.                                                                                                                                                                                                                                                                                                                                                                                                                                                                                                                                                                                                                                                                                                                                                                                                                                                                                                                                                                                                                                                                                                                                                                                                                                                                                                                                                                                                                                                                                                                                                                                                                                                                                                                                                                                                                                                                                                                                                                                                                                                                                            | 20                    |
| A-20 Unduplicated Student Headcount by Non-Degree Professional Development                                                                                                                                                                                                                                                                                                                                                                                                                                                                                                                                                                                                                                                                                                                                                                                                                                                                                                                                                                                                                                                                                                                                                                                                                                                                                                                                                                                                                                                                                                                                                                                                                                                                                                                                                                                                                                                                                                                                                                                                                                                     | 21                    |
| B. ADMISSION AND NEW STUDENTS                                                                                                                                                                                                                                                                                                                                                                                                                                                                                                                                                                                                                                                                                                                                                                                                                                                                                                                                                                                                                                                                                                                                                                                                                                                                                                                                                                                                                                                                                                                                                                                                                                                                                                                                                                                                                                                                                                                                                                                                                                                                                                  |                       |
| B Featured Data Points                                                                                                                                                                                                                                                                                                                                                                                                                                                                                                                                                                                                                                                                                                                                                                                                                                                                                                                                                                                                                                                                                                                                                                                                                                                                                                                                                                                                                                                                                                                                                                                                                                                                                                                                                                                                                                                                                                                                                                                                                                                                                                         |                       |
| <b>B-1 - B-2a</b> Admission Statistics of Main Campus First-Time Traditional-Age Undergraduates and                                                                                                                                                                                                                                                                                                                                                                                                                                                                                                                                                                                                                                                                                                                                                                                                                                                                                                                                                                                                                                                                                                                                                                                                                                                                                                                                                                                                                                                                                                                                                                                                                                                                                                                                                                                                                                                                                                                                                                                                                            | d New Transfers 23-26 |
| B-3 Gender of Main Campus New Traditional-Age Undergraduates and Transfer Student                                                                                                                                                                                                                                                                                                                                                                                                                                                                                                                                                                                                                                                                                                                                                                                                                                                                                                                                                                                                                                                                                                                                                                                                                                                                                                                                                                                                                                                                                                                                                                                                                                                                                                                                                                                                                                                                                                                                                                                                                                              | :S                    |
| B-4 Ethnicity of Main Campus New Traditional-Age Undergraduates and Transfer Studer                                                                                                                                                                                                                                                                                                                                                                                                                                                                                                                                                                                                                                                                                                                                                                                                                                                                                                                                                                                                                                                                                                                                                                                                                                                                                                                                                                                                                                                                                                                                                                                                                                                                                                                                                                                                                                                                                                                                                                                                                                            | nts 28                |
| B-5 Main Campus New Traditional-Age Undergraduate SAT Scores                                                                                                                                                                                                                                                                                                                                                                                                                                                                                                                                                                                                                                                                                                                                                                                                                                                                                                                                                                                                                                                                                                                                                                                                                                                                                                                                                                                                                                                                                                                                                                                                                                                                                                                                                                                                                                                                                                                                                                                                                                                                   | 29                    |
| B-6 Entrance GPA of Main Campus New Traditional-Age Undergraduates and Transfers                                                                                                                                                                                                                                                                                                                                                                                                                                                                                                                                                                                                                                                                                                                                                                                                                                                                                                                                                                                                                                                                                                                                                                                                                                                                                                                                                                                                                                                                                                                                                                                                                                                                                                                                                                                                                                                                                                                                                                                                                                               | 30                    |
|                                                                                                                                                                                                                                                                                                                                                                                                                                                                                                                                                                                                                                                                                                                                                                                                                                                                                                                                                                                                                                                                                                                                                                                                                                                                                                                                                                                                                                                                                                                                                                                                                                                                                                                                                                                                                                                                                                                                                                                                                                                                                                                                |                       |
| B-7 - B-8 Top 15 High School Origins of Main Campus New Traditional-Age Undergraduates/T                                                                                                                                                                                                                                                                                                                                                                                                                                                                                                                                                                                                                                                                                                                                                                                                                                                                                                                                                                                                                                                                                                                                                                                                                                                                                                                                                                                                                                                                                                                                                                                                                                                                                                                                                                                                                                                                                                                                                                                                                                       | ransfers31            |
|                                                                                                                                                                                                                                                                                                                                                                                                                                                                                                                                                                                                                                                                                                                                                                                                                                                                                                                                                                                                                                                                                                                                                                                                                                                                                                                                                                                                                                                                                                                                                                                                                                                                                                                                                                                                                                                                                                                                                                                                                                                                                                                                |                       |
| B-7 - B-8 Top 15 High School Origins of Main Campus New Traditional-Age Undergraduates/T                                                                                                                                                                                                                                                                                                                                                                                                                                                                                                                                                                                                                                                                                                                                                                                                                                                                                                                                                                                                                                                                                                                                                                                                                                                                                                                                                                                                                                                                                                                                                                                                                                                                                                                                                                                                                                                                                                                                                                                                                                       |                       |

# E. FINANCE & FINANCIAL AID

| E                   | Featured Data Points 60                                                                                                      |
|---------------------|------------------------------------------------------------------------------------------------------------------------------|
| E-1                 | Finances for Fiscal Year 2010-11 through 2013-14.                                                                            |
| E-2                 | Financial Aid for Traditional-Age Full-Time Students                                                                         |
|                     |                                                                                                                              |
| F. DIVERSITY        |                                                                                                                              |
| F                   | Featured Data Points                                                                                                         |
| F-1 (A-17.1 - 17.5) | Student Ethnicity and Gender                                                                                                 |
| F-2 (A-18)          | Student Age by Campus/Program and Class                                                                                      |
| F-3 (A-19)          | International Student Profile                                                                                                |
| F-4 (B-2)           | Admission Statistics by Ethnicity of Main Campus Traditional-Age Freshmen & New Transfers 69-70                              |
| F-5 (B-3)           | Main Campus New Traditional-Age Students by Gender                                                                           |
| F-6 (B-4)           | Main Campus New Traditional-Age Students by Ethnicity                                                                        |
| F-7 (B-12)          | ROC New Undergrad. Enrollment by Gender and Ethnicity                                                                        |
| F-8 (C-4)           | First Fall-to-Fall (First-Year) Retention Rates for Main Campus First-Time Full-Time Traditional-Age Undergrad. by Ethnicity |
| F-9 (C-5)           | Graduation Rates (Within 6 Years) for Main Campus First-Time Full-Time Traditional-Age Undergrad. by Ethnicity               |
| F-10 (D-1)          | Gender and Ethnicity of La Verne Faculty by Full-Time and Part-Time Status                                                   |
| F-11 (D-2)          | College and Ethnicity of Full-Time Faculty                                                                                   |
| F-12 (D-7)          | Years of Service and Age of Full-Time Faculty                                                                                |
| F-13 (D-8)          | Gender, Ethnicity, and Appointment Status of La Verne Staff by Position                                                      |
|                     |                                                                                                                              |
| G. IPEDS DATA F     | EEDBACK REPORT                                                                                                               |
| IPED-1              | What is IPEDS80                                                                                                              |
| IPED-2              | Comparison Group                                                                                                             |
| IPED-3              | Figures                                                                                                                      |
| IPED-4              | Methodological Notes                                                                                                         |
|                     |                                                                                                                              |