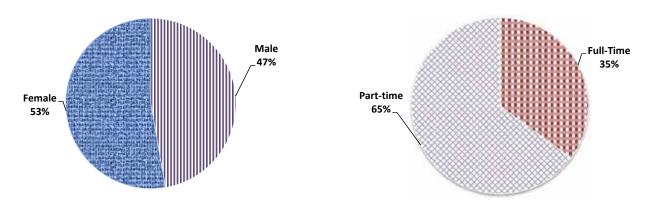

# A. STUDENTS

| A-1 Unduplicated Student Headcount by Campus                                                                                                                                                                                                                                                                                                                                                                                                                                                                                                                                                                                                                                                                                                                                                                                                                                                                                                                                                                                                                                                                                                                                                                                                                                                                                                                                                                                                                                                                                                                                                                                                                                                                                                                                                                                                                                                                                                                                                                                                                                                                                   |                       |
|--------------------------------------------------------------------------------------------------------------------------------------------------------------------------------------------------------------------------------------------------------------------------------------------------------------------------------------------------------------------------------------------------------------------------------------------------------------------------------------------------------------------------------------------------------------------------------------------------------------------------------------------------------------------------------------------------------------------------------------------------------------------------------------------------------------------------------------------------------------------------------------------------------------------------------------------------------------------------------------------------------------------------------------------------------------------------------------------------------------------------------------------------------------------------------------------------------------------------------------------------------------------------------------------------------------------------------------------------------------------------------------------------------------------------------------------------------------------------------------------------------------------------------------------------------------------------------------------------------------------------------------------------------------------------------------------------------------------------------------------------------------------------------------------------------------------------------------------------------------------------------------------------------------------------------------------------------------------------------------------------------------------------------------------------------------------------------------------------------------------------------|-----------------------|
| A-3 - A-5 Unduplicated Masters Student Headcount by Major/Credential at All Campuses  A-6 Unduplicated Student Headcount by Level, Major, and Campus - The College of Arts                                                                                                                                                                                                                                                                                                                                                                                                                                                                                                                                                                                                                                                                                                                                                                                                                                                                                                                                                                                                                                                                                                                                                                                                                                                                                                                                                                                                                                                                                                                                                                                                                                                                                                                                                                                                                                                                                                                                                     | 4                     |
| A-6 Unduplicated Student Headcount by Level, Major, and Campus - The College of Arts                                                                                                                                                                                                                                                                                                                                                                                                                                                                                                                                                                                                                                                                                                                                                                                                                                                                                                                                                                                                                                                                                                                                                                                                                                                                                                                                                                                                                                                                                                                                                                                                                                                                                                                                                                                                                                                                                                                                                                                                                                           |                       |
|                                                                                                                                                                                                                                                                                                                                                                                                                                                                                                                                                                                                                                                                                                                                                                                                                                                                                                                                                                                                                                                                                                                                                                                                                                                                                                                                                                                                                                                                                                                                                                                                                                                                                                                                                                                                                                                                                                                                                                                                                                                                                                                                | s and Sciences        |
| A-7 Unduplicated Student Headcount by Level, Major, and Campus                                                                                                                                                                                                                                                                                                                                                                                                                                                                                                                                                                                                                                                                                                                                                                                                                                                                                                                                                                                                                                                                                                                                                                                                                                                                                                                                                                                                                                                                                                                                                                                                                                                                                                                                                                                                                                                                                                                                                                                                                                                                 | s and sciences        |
| I was a second of the second o |                       |
| - The College of Business and Public Management                                                                                                                                                                                                                                                                                                                                                                                                                                                                                                                                                                                                                                                                                                                                                                                                                                                                                                                                                                                                                                                                                                                                                                                                                                                                                                                                                                                                                                                                                                                                                                                                                                                                                                                                                                                                                                                                                                                                                                                                                                                                                | 6                     |
| A-8 Unduplicated Student Headcount by Level, Major, and Campus                                                                                                                                                                                                                                                                                                                                                                                                                                                                                                                                                                                                                                                                                                                                                                                                                                                                                                                                                                                                                                                                                                                                                                                                                                                                                                                                                                                                                                                                                                                                                                                                                                                                                                                                                                                                                                                                                                                                                                                                                                                                 |                       |
| - The College of Education and Organizational Leadership                                                                                                                                                                                                                                                                                                                                                                                                                                                                                                                                                                                                                                                                                                                                                                                                                                                                                                                                                                                                                                                                                                                                                                                                                                                                                                                                                                                                                                                                                                                                                                                                                                                                                                                                                                                                                                                                                                                                                                                                                                                                       |                       |
| A-9 Student Registration by Campus                                                                                                                                                                                                                                                                                                                                                                                                                                                                                                                                                                                                                                                                                                                                                                                                                                                                                                                                                                                                                                                                                                                                                                                                                                                                                                                                                                                                                                                                                                                                                                                                                                                                                                                                                                                                                                                                                                                                                                                                                                                                                             |                       |
| A-10 Student Full-Time Equivalent (FTE) by Campus/Program                                                                                                                                                                                                                                                                                                                                                                                                                                                                                                                                                                                                                                                                                                                                                                                                                                                                                                                                                                                                                                                                                                                                                                                                                                                                                                                                                                                                                                                                                                                                                                                                                                                                                                                                                                                                                                                                                                                                                                                                                                                                      | 9                     |
| A-10a Student FTE by Campus/Program - IPEDS                                                                                                                                                                                                                                                                                                                                                                                                                                                                                                                                                                                                                                                                                                                                                                                                                                                                                                                                                                                                                                                                                                                                                                                                                                                                                                                                                                                                                                                                                                                                                                                                                                                                                                                                                                                                                                                                                                                                                                                                                                                                                    |                       |
| A-11 Undergraduate Student FTE by Major at All Campuses                                                                                                                                                                                                                                                                                                                                                                                                                                                                                                                                                                                                                                                                                                                                                                                                                                                                                                                                                                                                                                                                                                                                                                                                                                                                                                                                                                                                                                                                                                                                                                                                                                                                                                                                                                                                                                                                                                                                                                                                                                                                        |                       |
| A-11a Undergraduate Student FTE by Major at All Campuses - IPEDS                                                                                                                                                                                                                                                                                                                                                                                                                                                                                                                                                                                                                                                                                                                                                                                                                                                                                                                                                                                                                                                                                                                                                                                                                                                                                                                                                                                                                                                                                                                                                                                                                                                                                                                                                                                                                                                                                                                                                                                                                                                               | 12                    |
| A-12 - 14 Graduate Student FTE by Major/Credential at All Campuses - IPEDS                                                                                                                                                                                                                                                                                                                                                                                                                                                                                                                                                                                                                                                                                                                                                                                                                                                                                                                                                                                                                                                                                                                                                                                                                                                                                                                                                                                                                                                                                                                                                                                                                                                                                                                                                                                                                                                                                                                                                                                                                                                     |                       |
| A-12a - 14a Graduate Student FTE by Major/Credential - IPEDS                                                                                                                                                                                                                                                                                                                                                                                                                                                                                                                                                                                                                                                                                                                                                                                                                                                                                                                                                                                                                                                                                                                                                                                                                                                                                                                                                                                                                                                                                                                                                                                                                                                                                                                                                                                                                                                                                                                                                                                                                                                                   |                       |
| A-15 Trend in FTE by Campus and by College                                                                                                                                                                                                                                                                                                                                                                                                                                                                                                                                                                                                                                                                                                                                                                                                                                                                                                                                                                                                                                                                                                                                                                                                                                                                                                                                                                                                                                                                                                                                                                                                                                                                                                                                                                                                                                                                                                                                                                                                                                                                                     | 15                    |
| A-16 Classification and Enrollment Status of All Students                                                                                                                                                                                                                                                                                                                                                                                                                                                                                                                                                                                                                                                                                                                                                                                                                                                                                                                                                                                                                                                                                                                                                                                                                                                                                                                                                                                                                                                                                                                                                                                                                                                                                                                                                                                                                                                                                                                                                                                                                                                                      |                       |
| A-17.1 - 17.5 Student Ethnicity and Gender                                                                                                                                                                                                                                                                                                                                                                                                                                                                                                                                                                                                                                                                                                                                                                                                                                                                                                                                                                                                                                                                                                                                                                                                                                                                                                                                                                                                                                                                                                                                                                                                                                                                                                                                                                                                                                                                                                                                                                                                                                                                                     |                       |
| A-18 Student Age by Campus/Program and Class                                                                                                                                                                                                                                                                                                                                                                                                                                                                                                                                                                                                                                                                                                                                                                                                                                                                                                                                                                                                                                                                                                                                                                                                                                                                                                                                                                                                                                                                                                                                                                                                                                                                                                                                                                                                                                                                                                                                                                                                                                                                                   | 19                    |
| A-19 International Student Profile.                                                                                                                                                                                                                                                                                                                                                                                                                                                                                                                                                                                                                                                                                                                                                                                                                                                                                                                                                                                                                                                                                                                                                                                                                                                                                                                                                                                                                                                                                                                                                                                                                                                                                                                                                                                                                                                                                                                                                                                                                                                                                            | 20                    |
| A-20 Unduplicated Student Headcount by Non-Degree Professional Development                                                                                                                                                                                                                                                                                                                                                                                                                                                                                                                                                                                                                                                                                                                                                                                                                                                                                                                                                                                                                                                                                                                                                                                                                                                                                                                                                                                                                                                                                                                                                                                                                                                                                                                                                                                                                                                                                                                                                                                                                                                     | 21                    |
| B. ADMISSION AND NEW STUDENTS                                                                                                                                                                                                                                                                                                                                                                                                                                                                                                                                                                                                                                                                                                                                                                                                                                                                                                                                                                                                                                                                                                                                                                                                                                                                                                                                                                                                                                                                                                                                                                                                                                                                                                                                                                                                                                                                                                                                                                                                                                                                                                  |                       |
| B Featured Data Points                                                                                                                                                                                                                                                                                                                                                                                                                                                                                                                                                                                                                                                                                                                                                                                                                                                                                                                                                                                                                                                                                                                                                                                                                                                                                                                                                                                                                                                                                                                                                                                                                                                                                                                                                                                                                                                                                                                                                                                                                                                                                                         |                       |
| <b>B-1 - B-2a</b> Admission Statistics of Main Campus First-Time Traditional-Age Undergraduates and                                                                                                                                                                                                                                                                                                                                                                                                                                                                                                                                                                                                                                                                                                                                                                                                                                                                                                                                                                                                                                                                                                                                                                                                                                                                                                                                                                                                                                                                                                                                                                                                                                                                                                                                                                                                                                                                                                                                                                                                                            | d New Transfers 23-26 |
| B-3 Gender of Main Campus New Traditional-Age Undergraduates and Transfer Student                                                                                                                                                                                                                                                                                                                                                                                                                                                                                                                                                                                                                                                                                                                                                                                                                                                                                                                                                                                                                                                                                                                                                                                                                                                                                                                                                                                                                                                                                                                                                                                                                                                                                                                                                                                                                                                                                                                                                                                                                                              | :S                    |
| B-4 Ethnicity of Main Campus New Traditional-Age Undergraduates and Transfer Studer                                                                                                                                                                                                                                                                                                                                                                                                                                                                                                                                                                                                                                                                                                                                                                                                                                                                                                                                                                                                                                                                                                                                                                                                                                                                                                                                                                                                                                                                                                                                                                                                                                                                                                                                                                                                                                                                                                                                                                                                                                            | nts 28                |
| B-5 Main Campus New Traditional-Age Undergraduate SAT Scores                                                                                                                                                                                                                                                                                                                                                                                                                                                                                                                                                                                                                                                                                                                                                                                                                                                                                                                                                                                                                                                                                                                                                                                                                                                                                                                                                                                                                                                                                                                                                                                                                                                                                                                                                                                                                                                                                                                                                                                                                                                                   | 29                    |
| B-6 Entrance GPA of Main Campus New Traditional-Age Undergraduates and Transfers                                                                                                                                                                                                                                                                                                                                                                                                                                                                                                                                                                                                                                                                                                                                                                                                                                                                                                                                                                                                                                                                                                                                                                                                                                                                                                                                                                                                                                                                                                                                                                                                                                                                                                                                                                                                                                                                                                                                                                                                                                               | 30                    |
|                                                                                                                                                                                                                                                                                                                                                                                                                                                                                                                                                                                                                                                                                                                                                                                                                                                                                                                                                                                                                                                                                                                                                                                                                                                                                                                                                                                                                                                                                                                                                                                                                                                                                                                                                                                                                                                                                                                                                                                                                                                                                                                                |                       |
| B-7 - B-8 Top 15 High School Origins of Main Campus New Traditional-Age Undergraduates/T                                                                                                                                                                                                                                                                                                                                                                                                                                                                                                                                                                                                                                                                                                                                                                                                                                                                                                                                                                                                                                                                                                                                                                                                                                                                                                                                                                                                                                                                                                                                                                                                                                                                                                                                                                                                                                                                                                                                                                                                                                       | ransfers31            |
|                                                                                                                                                                                                                                                                                                                                                                                                                                                                                                                                                                                                                                                                                                                                                                                                                                                                                                                                                                                                                                                                                                                                                                                                                                                                                                                                                                                                                                                                                                                                                                                                                                                                                                                                                                                                                                                                                                                                                                                                                                                                                                                                |                       |
| B-7 - B-8 Top 15 High School Origins of Main Campus New Traditional-Age Undergraduates/T                                                                                                                                                                                                                                                                                                                                                                                                                                                                                                                                                                                                                                                                                                                                                                                                                                                                                                                                                                                                                                                                                                                                                                                                                                                                                                                                                                                                                                                                                                                                                                                                                                                                                                                                                                                                                                                                                                                                                                                                                                       |                       |