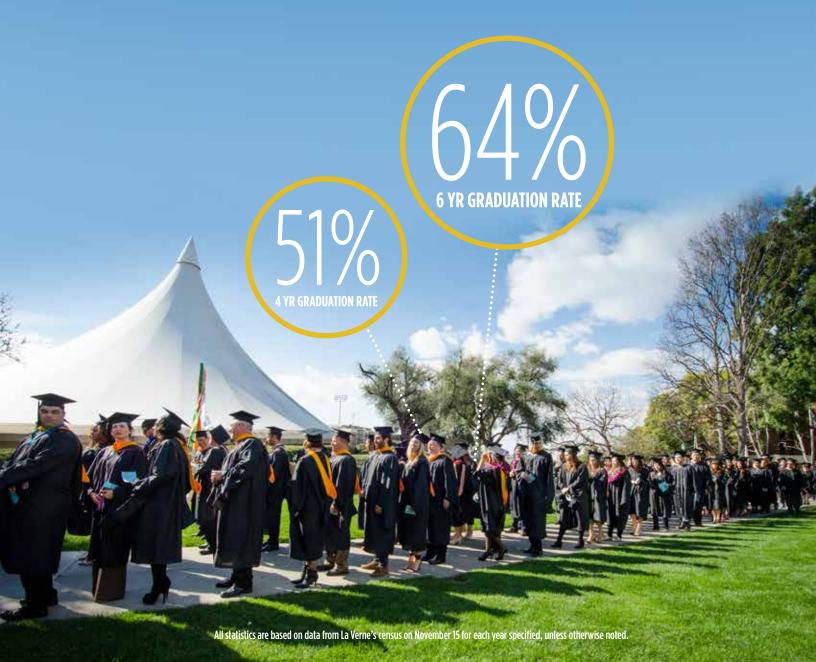

| 13.7% | 29  | 13.5%  |
| Student Self-Designed Major                      | 0         | 0.0%  | 0         | 0.0%  | 1         | 0.5%  | 0         | 0.0%  | 0   | 0.0%   |
|                                                  | 97        | 45.8% | 82        | 42.5% | 103       | 48.8% | 127       | 59.9% | 124 | 57.7%  |
| Major not Declared                               | 0         | 0.0%  | 1         | 0.5%  | 0         | 0.0%  | 0         | 0.0%  | 0   | 0.0%   |
| Total Masters Majors                             | 212       | 100%  | 193       | 100%  | 211       | 100%  | 212       | 100%  | 215 | 100%   |



<sup>\*</sup> Data on previous page (page 36) Source: Institutional Research Annual Census, pulled from Banner November 15 of each year.

# SECTION C PERFORMANCE INDICATORS



# C-1: Current Student Cumulative GPA by Level Fall 2011 - Fall 2015

| Student Level            | Fall 2011 |      | Fall 2012 |      | Fall 2 | 2013 | Fall 2 | 2014 | Fall 2015 |      |
|--------------------------|-----------|------|-----------|------|--------|------|--------|------|-----------|------|
|                          | Median    | Mean | Median    | Mean | Median | Mean | Median | Mean | Median    | Mean |
| First Year*              | 3.31      | 3.10 | 3.13      | 3.02 | 3.39   | 3.22 | 3.20   | 3.15 | 3.12      | 3.00 |
| Sophomore                | 3.12      | 3.08 | 3.08      | 3.07 | 3.13   | 3.10 | 3.13   | 3.12 | 3.18      | 3.15 |
| Junior                   | 3.10      | 3.13 | 3.14      | 3.14 | 3.14   | 3.14 | 3.17   | 3.17 | 3.16      | 3.17 |
| Senior