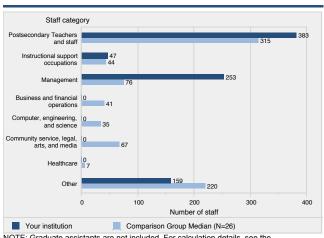

| B-12           | Regional/Online Campuses (ROC) New Undergraduate Enrollment by Gender and Ethnicity                                     |
|----------------|-------------------------------------------------------------------------------------------------------------------------|
| B-13           | ROC New Undergraduate Student Enrollment by Major                                                                       |
| B-14           | Application, Acceptance, and Enrollment Statistics for the College of Law                                               |
| B-15 - B-16    | Main Campus New Masters Students & New Doctoral Students by Major/Credential                                            |
| B-17           | ROC New Masters Students by Major/Credential                                                                            |
|                |                                                                                                                         |
|                |                                                                                                                         |
| C. PERFORMANO  | CE INDICATORS                                                                                                           |
| С              | Featured Data Points                                                                                                    |
| C-1            | Current Student Cumulative GPA by Level                                                                                 |
| C-2            | Retention Rates for First-Time Full-Time Traditional-Age Undergraduate Cohort                                           |
| C-3            | Graduation Rates for First-Time Full-Time Traditional-Age Undergraduate (GRS) Cohort                                    |
| C-4            | First Fall-to-Fall (First-Year) Retention Rates for Main Campus First-Time Full-Time Undergraduate Cohorts by Ethnicity |
| C-5            | Graduation Rates for Main Campus First-Time Undergraduate Cohorts by Ethnicity                                          |
| C-6            | Retention Rates for Main Campus Full-Time Undergraduate Transfer Students                                               |
| C-7            | Graduation Rates for Main Campus Full-Time Undergraduate Transfer Students                                              |
| C-8            | Conferred Degrees for All Students by Type and by College                                                               |
| C-9            | Conferred Bachelors Degrees                                                                                             |
| C-10           | Masters Degrees Awarded by La Verne                                                                                     |
| C-11           | Doctoral Degrees Awarded by La Verne                                                                                    |
| C-12           | Juris Doctor Degrees Awarded by La Verne                                                                                |
|                |                                                                                                                         |
| D. FACULTY AND | STAFF                                                                                                                   |
| D              | Featured Data Points                                                                                                    |
| D-1            | Gender and Ethnicity of All Faculty                                                                                     |
| D-2            | College and Ethnicity of Full-Time Faculty                                                                              |
| D-3            | College and Rank of Full-Time Faculty                                                                                   |
| D-4            | Units Generated by College and Employment Status                                                                        |
| D-5            | Highest Degrees of Full-Time Faculty                                                                                    |
| D-6            | Tenure Status of Full-Time Faculty                                                                                      |
| D-7            | Years of Service and Age of Full-Time Faculty                                                                           |
| D-8            | Gender, Ethnicity, and Appointment for Staff by Position                                                                |
| D-9            | Tenured Faculty, Tenure Track, Non Tenure Track, Administrative Professional, and Classified Staff 57-58                |
| D-10           | Students, Faculty and Staff by Gender and Race/Ethnicity                                                                |