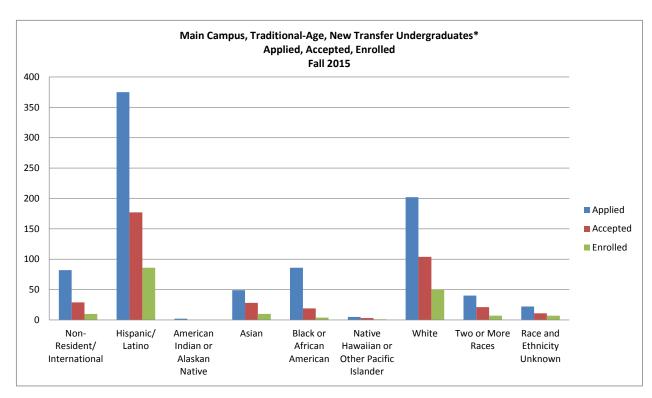

# A. STUDENTS

| A-1 Unduplicated Student Headcount by Campus                                                                                                                                                                                                                                                                                                                                                                                                                                                                                                                                                                                                                                                                                                                                                                                                                                                                                                                                                                                                                                                                                                                                                                                                                                                                                                                                                                                                                                                                                                                                                                                                                                                                                                                                                                                                                                                                                                                                                                                                                                                                                   |                       |
|--------------------------------------------------------------------------------------------------------------------------------------------------------------------------------------------------------------------------------------------------------------------------------------------------------------------------------------------------------------------------------------------------------------------------------------------------------------------------------------------------------------------------------------------------------------------------------------------------------------------------------------------------------------------------------------------------------------------------------------------------------------------------------------------------------------------------------------------------------------------------------------------------------------------------------------------------------------------------------------------------------------------------------------------------------------------------------------------------------------------------------------------------------------------------------------------------------------------------------------------------------------------------------------------------------------------------------------------------------------------------------------------------------------------------------------------------------------------------------------------------------------------------------------------------------------------------------------------------------------------------------------------------------------------------------------------------------------------------------------------------------------------------------------------------------------------------------------------------------------------------------------------------------------------------------------------------------------------------------------------------------------------------------------------------------------------------------------------------------------------------------|-----------------------|
| A-3 - A-5 Unduplicated Masters Student Headcount by Major/Credential at All Campuses  A-6 Unduplicated Student Headcount by Level, Major, and Campus - The College of Arts                                                                                                                                                                                                                                                                                                                                                                                                                                                                                                                                                                                                                                                                                                                                                                                                                                                                                                                                                                                                                                                                                                                                                                                                                                                                                                                                                                                                                                                                                                                                                                                                                                                                                                                                                                                                                                                                                                                                                     | 4                     |
| A-6 Unduplicated Student Headcount by Level, Major, and Campus - The College of Arts                                                                                                                                                                                                                                                                                                                                                                                                                                                                                                                                                                                                                                                                                                                                                                                                                                                                                                                                                                                                                                                                                                                                                                                                                                                                                                                                                                                                                                                                                                                                                                                                                                                                                                                                                                                                                                                                                                                                                                                                                                           |                       |
|                                                                                                                                                                                                                                                                                                                                                                                                                                                                                                                                                                                                                                                                                                                                                                                                                                                                                                                                                                                                                                                                                                                                                                                                                                                                                                                                                                                                                                                                                                                                                                                                                                                                                                                                                                                                                                                                                                                                                                                                                                                                                                                                | s and Sciences        |
| A-7 Unduplicated Student Headcount by Level, Major, and Campus                                                                                                                                                                                                                                                                                                                                                                                                                                                                                                                                                                                                                                                                                                                                                                                                                                                                                                                                                                                                                                                                                                                                                                                                                                                                                                                                                                                                                                                                                                                                                                                                                                                                                                                                                                                                                                                                                                                                                                                                                                                                 | s and sciences        |
| I was a second of the second o |                       |
| - The College of Business and Public Management                                                                                                                                                                                                                                                                                                                                                                                                                                                                                                                                                                                                                                                                                                                                                                                                                                                                                                                                                                                                                                                                                                                                                                                                                                                                                                                                                                                                                                                                                                                                                                                                                                                                                                                                                                                                                                                                                                                                                                                                                                                                                | 6                     |
| A-8 Unduplicated Student Headcount by Level, Major, and Campus                                                                                                                                                                                                                                                                                                                                                                                                                                                                                                                                                                                                                                                                                                                                                                                                                                                                                                                                                                                                                                                                                                                                                                                                                                                                                                                                                                                                                                                                                                                                                                                                                                                                                                                                                                                                                                                                                                                                                                                                                                                                 |                       |
| - The College of Education and Organizational Leadership                                                                                                                                                                                                                                                                                                                                                                                                                                                                                                                                                                                                                                                                                                                                                                                                                                                                                                                                                                                                                                                                                                                                                                                                                                                                                                                                                                                                                                                                                                                                                                                                                                                                                                                                                                                                                                                                                                                                                                                                                                                                       |                       |
| A-9 Student Registration by Campus                                                                                                                                                                                                                                                                                                                                                                                                                                                                                                                                                                                                                                                                                                                                                                                                                                                                                                                                                                                                                                                                                                                                                                                                                                                                                                                                                                                                                                                                                                                                                                                                                                                                                                                                                                                                                                                                                                                                                                                                                                                                                             |                       |
| A-10 Student Full-Time Equivalent (FTE) by Campus/Program                                                                                                                                                                                                                                                                                                                                                                                                                                                                                                                                                                                                                                                                                                                                                                                                                                                                                                                                                                                                                                                                                                                                                                                                                                                                                                                                                                                                                                                                                                                                                                                                                                                                                                                                                                                                                                                                                                                                                                                                                                                                      | 9                     |
| A-10a Student FTE by Campus/Program - IPEDS                                                                                                                                                                                                                                                                                                                                                                                                                                                                                                                                                                                                                                                                                                                                                                                                                                                                                                                                                                                                                                                                                                                                                                                                                                                                                                                                                                                                                                                                                                                                                                                                                                                                                                                                                                                                                                                                                                                                                                                                                                                                                    |                       |
| A-11 Undergraduate Student FTE by Major at All Campuses                                                                                                                                                                                                                                                                                                                                                                                                                                                                                                                                                                                                                                                                                                                                                                                                                                                                                                                                                                                                                                                                                                                                                                                                                                                                                                                                                                                                                                                                                                                                                                                                                                                                                                                                                                                                                                                                                                                                                                                                                                                                        |                       |
| A-11a Undergraduate Student FTE by Major at All Campuses - IPEDS                                                                                                                                                                                                                                                                                                                                                                                                                                                                                                                                                                                                                                                                                                                                                                                                                                                                                                                                                                                                                                                                                                                                                                                                                                                                                                                                                                                                                                                                                                                                                                                                                                                                                                                                                                                                                                                                                                                                                                                                                                                               | 12                    |
| A-12 - 14 Graduate Student FTE by Major/Credential at All Campuses - IPEDS                                                                                                                                                                                                                                                                                                                                                                                                                                                                                                                                                                                                                                                                                                                                                                                                                                                                                                                                                                                                                                                                                                                                                                                                                                                                                                                                                                                                                                                                                                                                                                                                                                                                                                                                                                                                                                                                                                                                                                                                                                                     |                       |
| A-12a - 14a Graduate Student FTE by Major/Credential - IPEDS                                                                                                                                                                                                                                                                                                                                                                                                                                                                                                                                                                                                                                                                                                                                                                                                                                                                                                                                                                                                                                                                                                                                                                                                                                                                                                                                                                                                                                                                                                                                                                                                                                                                                                                                                                                                                                                                                                                                                                                                                                                                   |                       |
| A-15 Trend in FTE by Campus and by College                                                                                                                                                                                                                                                                                                                                                                                                                                                                                                                                                                                                                                                                                                                                                                                                                                                                                                                                                                                                                                                                                                                                                                                                                                                                                                                                                                                                                                                                                                                                                                                                                                                                                                                                                                                                                                                                                                                                                                                                                                                                                     | 15                    |
| A-16 Classification and Enrollment Status of All Students                                                                                                                                                                                                                                                                                                                                                                                                                                                                                                                                                                                                                                                                                                                                                                                                                                                                                                                                                                                                                                                                                                                                                                                                                                                                                                                                                                                                                                                                                                                                                                                                                                                                                                                                                                                                                                                                                                                                                                                                                                                                      |                       |
| A-17.1 - 17.5 Student Ethnicity and Gender                                                                                                                                                                                                                                                                                                                                                                                                                                                                                                                                                                                                                                                                                                                                                                                                                                                                                                                                                                                                                                                                                                                                                                                                                                                                                                                                                                                                                                                                                                                                                                                                                                                                                                                                                                                                                                                                                                                                                                                                                                                                                     |                       |
| A-18 Student Age by Campus/Program and Class                                                                                                                                                                                                                                                                                                                                                                                                                                                                                                                                                                                                                                                                                                                                                                                                                                                                                                                                                                                                                                                                                                                                                                                                                                                                                                                                                                                                                                                                                                                                                                                                                                                                                                                                                                                                                                                                                                                                                                                                                                                                                   | 19                    |
| A-19 International Student Profile.                                                                                                                                                                                                                                                                                                                                                                                                                                                                                                                                                                                                                                                                                                                                                                                                                                                                                                                                                                                                                                                                                                                                                                                                                                                                                                                                                                                                                                                                                                                                                                                                                                                                                                                                                                                                                                                                                                                                                                                                                                                                                            | 20                    |
| A-20 Unduplicated Student Headcount by Non-Degree Professional Development                                                                                                                                                                                                                                                                                                                                                                                                                                                                                                                                                                                                                                                                                                                                                                                                                                                                                                                                                                                                                                                                                                                                                                                                                                                                                                                                                                                                                                                                                                                                                                                                                                                                                                                                                                                                                                                                                                                                                                                                                                                     | 21                    |
| B. ADMISSION AND NEW STUDENTS                                                                                                                                                                                                                                                                                                                                                                                                                                                                                                                                                                                                                                                                                                                                                                                                                                                                                                                                                                                                                                                                                                                                                                                                                                                                                                                                                                                                                                                                                                                                                                                                                                                                                                                                                                                                                                                                                                                                                                                                                                                                                                  |                       |
| B Featured Data Points                                                                                                                                                                                                                                                                                                                                                                                                                                                                                                                                                                                                                                                                                                                                                                                                                                                                                                                                                                                                                                                                                                                                                                                                                                                                                                                                                                                                                                                                                                                                                                                                                                                                                                                                                                                                                                                                                                                                                                                                                                                                                                         |                       |
| <b>B-1 - B-2a</b> Admission Statistics of Main Campus First-Time Traditional-Age Undergraduates and                                                                                                                                                                                                                                                                                                                                                                                                                                                                                                                                                                                                                                                                                                                                                                                                                                                                                                                                                                                                                                                                                                                                                                                                                                                                                                                                                                                                                                                                                                                                                                                                                                                                                                                                                                                                                                                                                                                                                                                                                            | d New Transfers 23-26 |
| B-3 Gender of Main Campus New Traditional-Age Undergraduates and Transfer Student                                                                                                                                                                                                                                                                                                                                                                                                                                                                                                                                                                                                                                                                                                                                                                                                                                                                                                                                                                                                                                                                                                                                                                                                                                                                                                                                                                                                                                                                                                                                                                                                                                                                                                                                                                                                                                                                                                                                                                                                                                              | :S                    |
| B-4 Ethnicity of Main Campus New Traditional-Age Undergraduates and Transfer Studer                                                                                                                                                                                                                                                                                                                                                                                                                                                                                                                                                                                                                                                                                                                                                                                                                                                                                                                                                                                                                                                                                                                                                                                                                                                                                                                                                                                                                                                                                                                                                                                                                                                                                                                                                                                                                                                                                                                                                                                                                                            | nts 28                |
| B-5 Main Campus New Traditional-Age Undergraduate SAT Scores                                                                                                                                                                                                                                                                                                                                                                                                                                                                                                                                                                                                                                                                                                                                                                                                                                                                                                                                                                                                                                                                                                                                                                                                                                                                                                                                                                                                                                                                                                                                                                                                                                                                                                                                                                                                                                                                                                                                                                                                                                                                   | 29                    |
| B-6 Entrance GPA of Main Campus New Traditional-Age Undergraduates and Transfers                                                                                                                                                                                                                                                                                                                                                                                                                                                                                                                                                                                                                                                                                                                                                                                                                                                                                                                                                                                                                                                                                                                                                                                                                                                                                                                                                                                                                                                                                                                                                                                                                                                                                                                                                                                                                                                                                                                                                                                                                                               | 30                    |
|                                                                                                                                                                                                                                                                                                                                                                                                                                                                                                                                                                                                                                                                                                                                                                                                                                                                                                                                                                                                                                                                                                                                                                                                                                                                                                                                                                                                                                                                                                                                                                                                                                                                                                                                                                                                                                                                                                                                                                                                                                                                                                                                |                       |
| B-7 - B-8 Top 15 High School Origins of Main Campus New Traditional-Age Undergraduates/T                                                                                                                                                                                                                                                                                                                                                                                                                                                                                                                                                                                                                                                                                                                                                                                                                                                                                                                                                                                                                                                                                                                                                                                                                                                                                                                                                                                                                                                                                                                                                                                                                                                                                                                                                                                                                                                                                                                                                                                                                                       | ransfers31            |
|                                                                                                                                                                                                                                                                                                                                                                                                                                                                                                                                                                                                                                                                                                                                                                                                                                                                                                                                                                                                                                                                                                                                                                                                                                                                                                                                                                                                                                                                                                                                                                                                                                                                                                                                                                                                                                                                                                                                                                                                                                                                                                                                |                       |
| B-7 - B-8 Top 15 High School Origins of Main Campus New Traditional-Age Undergraduates/T                                                                                                                                                                                                                                                                                                                                                                                                                                                                                                                                                                                                                                                                                                                                                                                                                                                                                                                                                                                                                                                                                                                                                                                                                                                                                                                                                                                                                                                                                                                                                                                                                                                                                                                                                                                                                                                                                                                                                                                                                                       |                       |