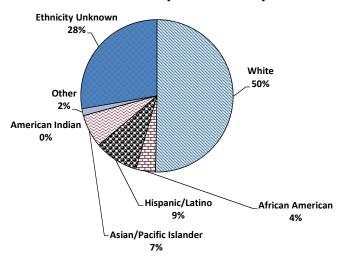

00.0%   | 0  | 0.0%   | 7  | 100.0% | 178 | 100%   | 485 | 100.0% |
|             |     |        |     |        |     |        |       |          |    |        |    |        |     |        |     |        |
| All Faculty |     |        |     |        |     |        |       |          |    |        |    |        |     |        |     |        |
| Male        | 191 | 50.8%  | 16  | 51.6%  | 31  | 44.3%  | 23    | 44.2%    | 0  | 0.0%   | 3  | 27.3%  | 89  | 43.0%  | 353 | 47.3%  |
| Female      | 185 | 49.2%  | 15  | 48.4%  | 39  | 55.7%  | 29    | 55.8%    | 0  | 0.0%   | 8  | 72.7%  | 118 | 57.0%  | 394 | 52.7%  |
| Total       | 376 | 100.0% | 31  | 100.0% | 70  | 100.0% | 52    | 100.0%   | 0  | 0.0%   | 11 | 100.0% | 207 | 100%   | 747 | 100.0% |

### **Ethnicity of All Faculty - 2015**



### Gender of All Faculty - Fall 2015

### **Teaching Status of All Faculty - 2015**



Source: Full-time faculty data, human resources/part-time faculty Banner extract, IR. Please note 2015 Part-Time faculty headcount includes 45 Administrative Professionals and Classifed Staff.

D-2: College and Ethncity of Full-Time Faculty Fall 2011-2015

| College/School                 | Ethnicity                                                                                                                                                                                                               |                                                                                | II 2011                                                                  |