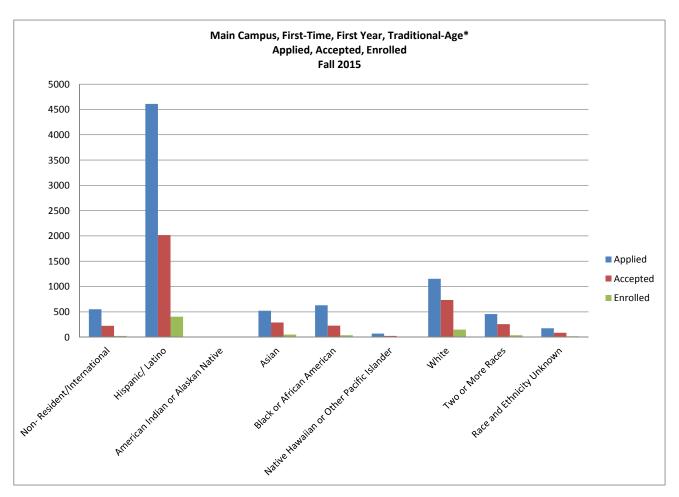

# A. STUDENTS

| A-1 Unduplicated Student Headcount by Campus                                                                                                                                                                                                                                                                                                                                                                                                                                                                                                                                                                                                                                                                                                                                                                                                                                                                                                                                                                                                                                                                                                                                                                                                                                                                                                                                                                                                                                                                                                                                                                                                                                                                                                                                                                                                                                                                                                                                                                                                                                                                                   |                       |
|--------------------------------------------------------------------------------------------------------------------------------------------------------------------------------------------------------------------------------------------------------------------------------------------------------------------------------------------------------------------------------------------------------------------------------------------------------------------------------------------------------------------------------------------------------------------------------------------------------------------------------------------------------------------------------------------------------------------------------------------------------------------------------------------------------------------------------------------------------------------------------------------------------------------------------------------------------------------------------------------------------------------------------------------------------------------------------------------------------------------------------------------------------------------------------------------------------------------------------------------------------------------------------------------------------------------------------------------------------------------------------------------------------------------------------------------------------------------------------------------------------------------------------------------------------------------------------------------------------------------------------------------------------------------------------------------------------------------------------------------------------------------------------------------------------------------------------------------------------------------------------------------------------------------------------------------------------------------------------------------------------------------------------------------------------------------------------------------------------------------------------|-----------------------|
| A-3 - A-5 Unduplicated Masters Student Headcount by Major/Credential at All Campuses  A-6 Unduplicated Student Headcount by Level, Major, and Campus - The College of Arts                                                                                                                                                                                                                                                                                                                                                                                                                                                                                                                                                                                                                                                                                                                                                                                                                                                                                                                                                                                                                                                                                                                                                                                                                                                                                                                                                                                                                                                                                                                                                                                                                                                                                                                                                                                                                                                                                                                                                     | 4                     |
| A-6 Unduplicated Student Headcount by Level, Major, and Campus - The College of Arts                                                                                                                                                                                                                                                                                                                                                                                                                                                                                                                                                                                                                                                                                                                                                                                                                                                                                                                                                                                                                                                                                                                                                                                                                                                                                                                                                                                                                                                                                                                                                                                                                                                                                                                                                                                                                                                                                                                                                                                                                                           |                       |
|                                                                                                                                                                                                                                                                                                                                                                                                                                                                                                                                                                                                                                                                                                                                                                                                                                                                                                                                                                                                                                                                                                                                                                                                                                                                                                                                                                                                                                                                                                                                                                                                                                                                                                                                                                                                                                                                                                                                                                                                                                                                                                                                | s and Sciences        |
| A-7 Unduplicated Student Headcount by Level, Major, and Campus                                                                                                                                                                                                                                                                                                                                                                                                                                                                                                                                                                                                                                                                                                                                                                                                                                                                                                                                                                                                                                                                                                                                                                                                                                                                                                                                                                                                                                                                                                                                                                                                                                                                                                                                                                                                                                                                                                                                                                                                                                                                 | s and sciences        |
| I was a second of the second o |                       |
| - The College of Business and Public Management                                                                                                                                                                                                                                                                                                                                                                                                                                                                                                                                                                                                                                                                                                                                                                                                                                                                                                                                                                                                                                                                                                                                                                                                                                                                                                                                                                                                                                                                                                                                                                                                                                                                                                                                                                                                                                                                                                                                                                                                                                                                                | 6                     |
| A-8 Unduplicated Student Headcount by Level, Major, and Campus                                                                                                                                                                                                                                                                                                                                                                                                                                                                                                                                                                                                                                                                                                                                                                                                                                                                                                                                                                                                                                                                                                                                                                                                                                                                                                                                                                                                                                                                                                                                                                                                                                                                                                                                                                                                                                                                                                                                                                                                                                                                 |                       |
| - The College of Education and Organizational Leadership                                                                                                                                                                                                                                                                                                                                                                                                                                                                                                                                                                                                                                                                                                                                                                                                                                                                                                                                                                                                                                                                                                                                                                                                                                                                                                                                                                                                                                                                                                                                                                                                                                                                                                                                                                                                                                                                                                                                                                                                                                                                       |                       |
| A-9 Student Registration by Campus                                                                                                                                                                                                                                                                                                                                                                                                                                                                                                                                                                                                                                                                                                                                                                                                                                                                                                                                                                                                                                                                                                                                                                                                                                                                                                                                                                                                                                                                                                                                                                                                                                                                                                                                                                                                                                                                                                                                                                                                                                                                                             |                       |
| A-10 Student Full-Time Equivalent (FTE) by Campus/Program                                                                                                                                                                                                                                                                                                                                                                                                                                                                                                                                                                                                                                                                                                                                                                                                                                                                                                                                                                                                                                                                                                                                                                                                                                                                                                                                                                                                                                                                                                                                                                                                                                                                                                                                                                                                                                                                                                                                                                                                                                                                      | 9                     |
| A-10a Student FTE by Campus/Program - IPEDS                                                                                                                                                                                                                                                                                                                                                                                                                                                                                                                                                                                                                                                                                                                                                                                                                                                                                                                                                                                                                                                                                                                                                                                                                                                                                                                                                                                                                                                                                                                                                                                                                                                                                                                                                                                                                                                                                                                                                                                                                                                                                    |                       |
| A-11 Undergraduate Student FTE by Major at All Campuses                                                                                                                                                                                                                                                                                                                                                                                                                                                                                                                                                                                                                                                                                                                                                                                                                                                                                                                                                                                                                                                                                                                                                                                                                                                                                                                                                                                                                                                                                                                                                                                                                                                                                                                                                                                                                                                                                                                                                                                                                                                                        |                       |
| A-11a Undergraduate Student FTE by Major at All Campuses - IPEDS                                                                                                                                                                                                                                                                                                                                                                                                                                                                                                                                                                                                                                                                                                                                                                                                                                                                                                                                                                                                                                                                                                                                                                                                                                                                                                                                                                                                                                                                                                                                                                                                                                                                                                                                                                                                                                                                                                                                                                                                                                                               | 12                    |
| A-12 - 14 Graduate Student FTE by Major/Credential at All Campuses - IPEDS                                                                                                                                                                                                                                                                                                                                                                                                                                                                                                                                                                                                                                                                                                                                                                                                                                                                                                                                                                                                                                                                                                                                                                                                                                                                                                                                                                                                                                                                                                                                                                                                                                                                                                                                                                                                                                                                                                                                                                                                                                                     |                       |
| A-12a - 14a Graduate Student FTE by Major/Credential - IPEDS                                                                                                                                                                                                                                                                                                                                                                                                                                                                                                                                                                                                                                                                                                                                                                                                                                                                                                                                                                                                                                                                                                                                                                                                                                                                                                                                                                                                                                                                                                                                                                                                                                                                                                                                                                                                                                                                                                                                                                                                                                                                   |                       |
| A-15 Trend in FTE by Campus and by College                                                                                                                                                                                                                                                                                                                                                                                                                                                                                                                                                                                                                                                                                                                                                                                                                                                                                                                                                                                                                                                                                                                                                                                                                                                                                                                                                                                                                                                                                                                                                                                                                                                                                                                                                                                                                                                                                                                                                                                                                                                                                     | 15                    |
| A-16 Classification and Enrollment Status of All Students                                                                                                                                                                                                                                                                                                                                                                                                                                                                                                                                                                                                                                                                                                                                                                                                                                                                                                                                                                                                                                                                                                                                                                                                                                                                                                                                                                                                                                                                                                                                                                                                                                                                                                                                                                                                                                                                                                                                                                                                                                                                      |                       |
| A-17.1 - 17.5 Student Ethnicity and Gender                                                                                                                                                                                                                                                                                                                                                                                                                                                                                                                                                                                                                                                                                                                                                                                                                                                                                                                                                                                                                                                                                                                                                                                                                                                                                                                                                                                                                                                                                                                                                                                                                                                                                                                                                                                                                                                                                                                                                                                                                                                                                     |                       |
| A-18 Student Age by Campus/Program and Class                                                                                                                                                                                                                                                                                                                                                                                                                                                                                                                                                                                                                                                                                                                                                                                                                                                                                                                                                                                                                                                                                                                                                                                                                                                                                                                                                                                                                                                                                                                                                                                                                                                                                                                                                                                                                                                                                                                                                                                                                                                                                   | 19                    |
| A-19 International Student Profile.                                                                                                                                                                                                                                                                                                                                                                                                                                                                                                                                                                                                                                                                                                                                                                                                                                                                                                                                                                                                                                                                                                                                                                                                                                                                                                                                                                                                                                                                                                                                                                                                                                                                                                                                                                                                                                                                                                                                                                                                                                                                                            | 20                    |
| A-20 Unduplicated Student Headcount by Non-Degree Professional Development                                                                                                                                                                                                                                                                                                                                                                                                                                                                                                                                                                                                                                                                                                                                                                                                                                                                                                                                                                                                                                                                                                                                                                                                                                                                                                                                                                                                                                                                                                                                                                                                                                                                                                                                                                                                                                                                                                                                                                                                                                                     | 21                    |
| B. ADMISSION AND NEW STUDENTS                                                                                                                                                                                                                                                                                                                                                                                                                                                                                                                                                                                                                                                                                                                                                                                                                                                                                                                                                                                                                                                                                                                                                                                                                                                                                                                                                                                                                                                                                                                                                                                                                                                                                                                                                                                                                                                                                                                                                                                                                                                                                                  |                       |
| B Featured Data Points                                                                                                                                                                                                                                                                                                                                                                                                                                                                                                                                                                                                                                                                                                                                                                                                                                                                                                                                                                                                                                                                                                                                                                                                                                                                                                                                                                                                                                                                                                                                                                                                                                                                                                                                                                                                                                                                                                                                                                                                                                                                                                         |                       |
| <b>B-1 - B-2a</b> Admission Statistics of Main Campus First-Time Traditional-Age Undergraduates and                                                                                                                                                                                                                                                                                                                                                                                                                                                                                                                                                                                                                                                                                                                                                                                                                                                                                                                                                                                                                                                                                                                                                                                                                                                                                                                                                                                                                                                                                                                                                                                                                                                                                                                                                                                                                                                                                                                                                                                                                            | d New Transfers 23-26 |
| B-3 Gender of Main Campus New Traditional-Age Undergraduates and Transfer Student                                                                                                                                                                                                                                                                                                                                                                                                                                                                                                                                                                                                                                                                                                                                                                                                                                                                                                                                                                                                                                                                                                                                                                                                                                                                                                                                                                                                                                                                                                                                                                                                                                                                                                                                                                                                                                                                                                                                                                                                                                              | :S                    |
| B-4 Ethnicity of Main Campus New Traditional-Age Undergraduates and Transfer Studer                                                                                                                                                                                                                                                                                                                                                                                                                                                                                                                                                                                                                                                                                                                                                                                                                                                                                                                                                                                                                                                                                                                                                                                                                                                                                                                                                                                                                                                                                                                                                                                                                                                                                                                                                                                                                                                                                                                                                                                                                                            | nts 28                |
| B-5 Main Campus New Traditional-Age Undergraduate SAT Scores                                                                                                                                                                                                                                                                                                                                                                                                                                                                                                                                                                                                                                                                                                                                                                                                                                                                                                                                                                                                                                                                                                                                                                                                                                                                                                                                                                                                                                                                                                                                                                                                                                                                                                                                                                                                                                                                                                                                                                                                                                                                   | 29                    |
| B-6 Entrance GPA of Main Campus New Traditional-Age Undergraduates and Transfers                                                                                                                                                                                                                                                                                                                                                                                                                                                                                                                                                                                                                                                                                                                                                                                                                                                                                                                                                                                                                                                                                                                                                                                                                                                                                                                                                                                                                                                                                                                                                                                                                                                                                                                                                                                                                                                                                                                                                                                                                                               | 30                    |
|                                                                                                                                                                                                                                                                                                                                                                                                                                                                                                                                                                                                                                                                                                                                                                                                                                                                                                                                                                                                                                                                                                                                                                                                                                                                                                                                                                                                                                                                                                                                                                                                                                                                                                                                                                                                                                                                                                                                                                                                                                                                                                                                |                       |
| B-7 - B-8 Top 15 High School Origins of Main Campus New Traditional-Age Undergraduates/T                                                                                                                                                                                                                                                                                                                                                                                                                                                                                                                                                                                                                                                                                                                                                                                                                                                                                                                                                                                                                                                                                                                                                                                                                                                                                                                                                                                                                                                                                                                                                                                                                                                                                                                                                                                                                                                                                                                                                                                                                                       | ransfers31            |
|                                                                                                                                                                                                                                                                                                                                                                                                                                                                                                                                                                                                                                                                                                                                                                                                                                                                                                                                                                                                                                                                                                                                                                                                                                                                                                                                                                                                                                                                                                                                                                                                                                                                                                                                                                                                                                                                                                                                                                                                                                                                                                                                |                       |
| B-7 - B-8 Top 15 High School Origins of Main Campus New Traditional-Age Undergraduates/T                                                                                                                                                                                                                                                                                                                                                                                                                                                                                                                                                                                                                                                                                                                                                                                                                                                                                                                                                                                                                                                                                                                                                                                                                                                                                                                                                                                                                                                                                                                                                                                                                                                                                                                                                                                                                                                                                                                                                                                                                                       |                       |