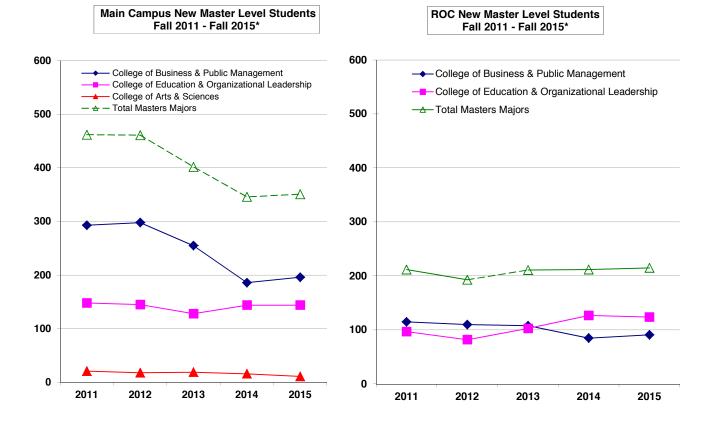

| B-12           | Regional/Online Campuses (ROC) New Undergraduate Enrollment by Gender and Ethnicity                                     |
|----------------|-------------------------------------------------------------------------------------------------------------------------|
| B-13           | ROC New Undergraduate Student Enrollment by Major                                                                       |
| B-14           | Application, Acceptance, and Enrollment Statistics for the College of Law                                               |
| B-15 - B-16    | Main Campus New Masters Students & New Doctoral Students by Major/Credential                                            |
| B-17           | ROC New Masters Students by Major/Credential                                                                            |
|                |                                                                                                                         |
|                |                                                                                                                         |
| C. PERFORMANO  | CE INDICATORS                                                                                                           |
| С              | Featured Data Points                                                                                                    |
| C-1            | Current Student Cumulative GPA by Level                                                                                 |
| C-2            | Retention Rates for First-Time Full-Time Traditional-Age Undergraduate Cohort                                           |
| C-3            | Graduation Rates for First-Time Full-Time Traditional-Age Undergraduate (GRS) Cohort                                    |
| C-4            | First Fall-to-Fall (First-Year) Retention Rates for Main Campus First-Time Full-Time Undergraduate Cohorts by Ethnicity |
| C-5            | Graduation Rates for Main Campus First-Time Undergraduate Cohorts by Ethnicity                                          |
| C-6            | Retention Rates for Main Campus Full-Time Undergraduate Transfer Students                                               |
| C-7            | Graduation Rates for Main Campus Full-Time Undergraduate Transfer Students                                              |
| C-8            | Conferred Degrees for All Students by Type and by College                                                               |
| C-9            | Conferred Bachelors Degrees                                                                                             |
| C-10           | Masters Degrees Awarded by La Verne                                                                                     |
| C-11           | Doctoral Degrees Awarded by La Verne                                                                                    |
| C-12           | Juris Doctor Degrees Awarded by La Verne                                                                                |
|                |                                                                                                                         |
| D. FACULTY AND | STAFF                                                                                                                   |
| D              | Featured Data Points                                                                                                    |
| D-1            | Gender and Ethnicity of All Faculty                                                                                     |
| D-2            | College and Ethnicity of Full-Time Faculty                                                                              |
| D-3            | College and Rank of Full-Time Faculty                                                                                   |
| D-4            | Units Generated by College and Employment Status                                                                        |
| D-5            | Highest Degrees of Full-Time Faculty                                                                                    |
| D-6            | Tenure Status of Full-Time Faculty                                                                                      |
| D-7            | Years of Service and Age of Full-Time Faculty                                                                           |
| D-8            | Gender, Ethnicity, and Appointment for Staff by Position                                                                |
| D-9            | Tenured Faculty, Tenure Track, Non Tenure Track, Administrative Professional, and Classified Staff 57-58                |
| D-10           | Students, Faculty and Staff by Gender and Race/Ethnicity                                                                |