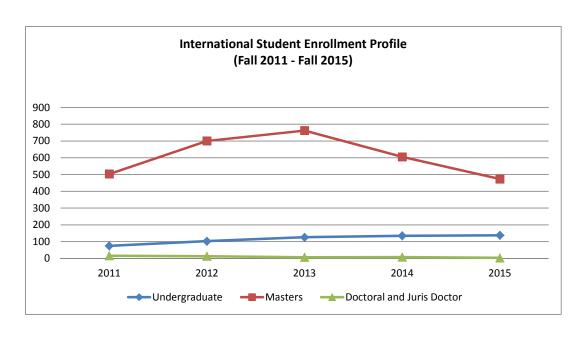

# E. FINANCE & FINANCIAL AID

| E                   | Featured Data Points 60                                                                                                      |
|---------------------|------------------------------------------------------------------------------------------------------------------------------|
| E-1                 | Finances for Fiscal Year 2010-11 through 2013-14.                                                                            |
| E-2                 | Financial Aid for Traditional-Age Full-Time Students                                                                         |
|                     |                                                                                                                              |
| F. DIVERSITY        |                                                                                                                              |
| F                   | Featured Data Points                                                                                                         |
| F-1 (A-17.1 - 17.5) | Student Ethnicity and Gender                                                                                                 |
| F-2 (A-18)          | Student Age by Campus/Program and Class                                                                                      |
| F-3 (A-19)          | International Student Profile                                                                                                |
| F-4 (B-2)           | Admission Statistics by Ethnicity of Main Campus Traditional-Age Freshmen & New Transfers 69-70                              |
| F-5 (B-3)           | Main Campus New Traditional-Age Students by Gender                                                                           |
| F-6 (B-4)           | Main Campus New Traditional-Age Students by Ethnicity                                                                        |
| F-7 (B-12)          | ROC New Undergrad. Enrollment by Gender and Ethnicity                                                                        |
| F-8 (C-4)           | First Fall-to-Fall (First-Year) Retention Rates for Main Campus First-Time Full-Time Traditional-Age Undergrad. by Ethnicity |
| F-9 (C-5)           | Graduation Rates (Within 6 Years) for Main Campus First-Time Full-Time Traditional-Age Undergrad. by Ethnicity               |
| F-10 (D-1)          | Gender and Ethnicity of La Verne Faculty by Full-Time and Part-Time Status                                                   |
| F-11 (D-2)          | College and Ethnicity of Full-Time Faculty                                                                                   |
| F-12 (D-7)          | Years of Service and Age of Full-Time Faculty                                                                                |
| F-13 (D-8)          | Gender, Ethnicity, and Appointment Status of La Verne Staff by Position                                                      |
|                     |                                                                                                                              |
| G. IPEDS DATA F     | EEDBACK REPORT                                                                                                               |
| IPED-1              | What is IPEDS80                                                                                                              |
| IPED-2              | Comparison Group                                                                                                             |
| IPED-3              | Figures                                                                                                                      |
| IPED-4              | Methodological Notes                                                                                                         |
|                     |                                                                                                                              |