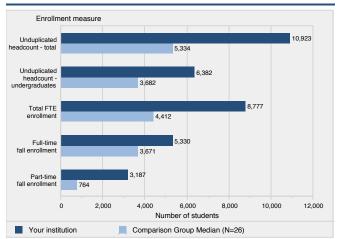

# A. STUDENTS

| A-1 Unduplicated Student Headcount by Campus                                                                                                                                                                                                                                                                                                                                                                                                                                                                                                                                                                                                                                                                                                                                                                                                                                                                                                                                                                                                                                                                                                                                                                                                                                                                                                                                                                                                                                                                                                                                                                                                                                                                                                                                                                                                                                                                                                                                                                                                                                                                                   |                       |
|--------------------------------------------------------------------------------------------------------------------------------------------------------------------------------------------------------------------------------------------------------------------------------------------------------------------------------------------------------------------------------------------------------------------------------------------------------------------------------------------------------------------------------------------------------------------------------------------------------------------------------------------------------------------------------------------------------------------------------------------------------------------------------------------------------------------------------------------------------------------------------------------------------------------------------------------------------------------------------------------------------------------------------------------------------------------------------------------------------------------------------------------------------------------------------------------------------------------------------------------------------------------------------------------------------------------------------------------------------------------------------------------------------------------------------------------------------------------------------------------------------------------------------------------------------------------------------------------------------------------------------------------------------------------------------------------------------------------------------------------------------------------------------------------------------------------------------------------------------------------------------------------------------------------------------------------------------------------------------------------------------------------------------------------------------------------------------------------------------------------------------|-----------------------|
| A-3 - A-5 Unduplicated Masters Student Headcount by Major/Credential at All Campuses  A-6 Unduplicated Student Headcount by Level, Major, and Campus - The College of Arts                                                                                                                                                                                                                                                                                                                                                                                                                                                                                                                                                                                                                                                                                                                                                                                                                                                                                                                                                                                                                                                                                                                                                                                                                                                                                                                                                                                                                                                                                                                                                                                                                                                                                                                                                                                                                                                                                                                                                     | 4                     |
| A-6 Unduplicated Student Headcount by Level, Major, and Campus - The College of Arts                                                                                                                                                                                                                                                                                                                                                                                                                                                                                                                                                                                                                                                                                                                                                                                                                                                                                                                                                                                                                                                                                                                                                                                                                                                                                                                                                                                                                                                                                                                                                                                                                                                                                                                                                                                                                                                                                                                                                                                                                                           |                       |
|                                                                                                                                                                                                                                                                                                                                                                                                                                                                                                                                                                                                                                                                                                                                                                                                                                                                                                                                                                                                                                                                                                                                                                                                                                                                                                                                                                                                                                                                                                                                                                                                                                                                                                                                                                                                                                                                                                                                                                                                                                                                                                                                | s and Sciences        |
| A-7 Unduplicated Student Headcount by Level, Major, and Campus                                                                                                                                                                                                                                                                                                                                                                                                                                                                                                                                                                                                                                                                                                                                                                                                                                                                                                                                                                                                                                                                                                                                                                                                                                                                                                                                                                                                                                                                                                                                                                                                                                                                                                                                                                                                                                                                                                                                                                                                                                                                 | s and sciences        |
| I was a second of the second o |                       |
| - The College of Business and Public Management                                                                                                                                                                                                                                                                                                                                                                                                                                                                                                                                                                                                                                                                                                                                                                                                                                                                                                                                                                                                                                                                                                                                                                                                                                                                                                                                                                                                                                                                                                                                                                                                                                                                                                                                                                                                                                                                                                                                                                                                                                                                                | 6                     |
| A-8 Unduplicated Student Headcount by Level, Major, and Campus                                                                                                                                                                                                                                                                                                                                                                                                                                                                                                                                                                                                                                                                                                                                                                                                                                                                                                                                                                                                                                                                                                                                                                                                                                                                                                                                                                                                                                                                                                                                                                                                                                                                                                                                                                                                                                                                                                                                                                                                                                                                 |                       |
| - The College of Education and Organizational Leadership                                                                                                                                                                                                                                                                                                                                                                                                                                                                                                                                                                                                                                                                                                                                                                                                                                                                                                                                                                                                                                                                                                                                                                                                                                                                                                                                                                                                                                                                                                                                                                                                                                                                                                                                                                                                                                                                                                                                                                                                                                                                       |                       |
| A-9 Student Registration by Campus                                                                                                                                                                                                                                                                                                                                                                                                                                                                                                                                                                                                                                                                                                                                                                                                                                                                                                                                                                                                                                                                                                                                                                                                                                                                                                                                                                                                                                                                                                                                                                                                                                                                                                                                                                                                                                                                                                                                                                                                                                                                                             |                       |
| A-10 Student Full-Time Equivalent (FTE) by Campus/Program                                                                                                                                                                                                                                                                                                                                                                                                                                                                                                                                                                                                                                                                                                                                                                                                                                                                                                                                                                                                                                                                                                                                                                                                                                                                                                                                                                                                                                                                                                                                                                                                                                                                                                                                                                                                                                                                                                                                                                                                                                                                      | 9                     |
| A-10a Student FTE by Campus/Program - IPEDS                                                                                                                                                                                                                                                                                                                                                                                                                                                                                                                                                                                                                                                                                                                                                                                                                                                                                                                                                                                                                                                                                                                                                                                                                                                                                                                                                                                                                                                                                                                                                                                                                                                                                                                                                                                                                                                                                                                                                                                                                                                                                    |                       |
| A-11 Undergraduate Student FTE by Major at All Campuses                                                                                                                                                                                                                                                                                                                                                                                                                                                                                                                                                                                                                                                                                                                                                                                                                                                                                                                                                                                                                                                                                                                                                                                                                                                                                                                                                                                                                                                                                                                                                                                                                                                                                                                                                                                                                                                                                                                                                                                                                                                                        |                       |
| A-11a Undergraduate Student FTE by Major at All Campuses - IPEDS                                                                                                                                                                                                                                                                                                                                                                                                                                                                                                                                                                                                                                                                                                                                                                                                                                                                                                                                                                                                                                                                                                                                                                                                                                                                                                                                                                                                                                                                                                                                                                                                                                                                                                                                                                                                                                                                                                                                                                                                                                                               | 12                    |
| A-12 - 14 Graduate Student FTE by Major/Credential at All Campuses - IPEDS                                                                                                                                                                                                                                                                                                                                                                                                                                                                                                                                                                                                                                                                                                                                                                                                                                                                                                                                                                                                                                                                                                                                                                                                                                                                                                                                                                                                                                                                                                                                                                                                                                                                                                                                                                                                                                                                                                                                                                                                                                                     |                       |
| A-12a - 14a Graduate Student FTE by Major/Credential - IPEDS                                                                                                                                                                                                                                                                                                                                                                                                                                                                                                                                                                                                                                                                                                                                                                                                                                                                                                                                                                                                                                                                                                                                                                                                                                                                                                                                                                                                                                                                                                                                                                                                                                                                                                                                                                                                                                                                                                                                                                                                                                                                   |                       |
| A-15 Trend in FTE by Campus and by College                                                                                                                                                                                                                                                                                                                                                                                                                                                                                                                                                                                                                                                                                                                                                                                                                                                                                                                                                                                                                                                                                                                                                                                                                                                                                                                                                                                                                                                                                                                                                                                                                                                                                                                                                                                                                                                                                                                                                                                                                                                                                     | 15                    |
| A-16 Classification and Enrollment Status of All Students                                                                                                                                                                                                                                                                                                                                                                                                                                                                                                                                                                                                                                                                                                                                                                                                                                                                                                                                                                                                                                                                                                                                                                                                                                                                                                                                                                                                                                                                                                                                                                                                                                                                                                                                                                                                                                                                                                                                                                                                                                                                      |                       |
| A-17.1 - 17.5 Student Ethnicity and Gender                                                                                                                                                                                                                                                                                                                                                                                                                                                                                                                                                                                                                                                                                                                                                                                                                                                                                                                                                                                                                                                                                                                                                                                                                                                                                                                                                                                                                                                                                                                                                                                                                                                                                                                                                                                                                                                                                                                                                                                                                                                                                     |                       |
| A-18 Student Age by Campus/Program and Class                                                                                                                                                                                                                                                                                                                                                                                                                                                                                                                                                                                                                                                                                                                                                                                                                                                                                                                                                                                                                                                                                                                                                                                                                                                                                                                                                                                                                                                                                                                                                                                                                                                                                                                                                                                                                                                                                                                                                                                                                                                                                   | 19                    |
| A-19 International Student Profile.                                                                                                                                                                                                                                                                                                                                                                                                                                                                                                                                                                                                                                                                                                                                                                                                                                                                                                                                                                                                                                                                                                                                                                                                                                                                                                                                                                                                                                                                                                                                                                                                                                                                                                                                                                                                                                                                                                                                                                                                                                                                                            | 20                    |
| A-20 Unduplicated Student Headcount by Non-Degree Professional Development                                                                                                                                                                                                                                                                                                                                                                                                                                                                                                                                                                                                                                                                                                                                                                                                                                                                                                                                                                                                                                                                                                                                                                                                                                                                                                                                                                                                                                                                                                                                                                                                                                                                                                                                                                                                                                                                                                                                                                                                                                                     | 21                    |
| B. ADMISSION AND NEW STUDENTS                                                                                                                                                                                                                                                                                                                                                                                                                                                                                                                                                                                                                                                                                                                                                                                                                                                                                                                                                                                                                                                                                                                                                                                                                                                                                                                                                                                                                                                                                                                                                                                                                                                                                                                                                                                                                                                                                                                                                                                                                                                                                                  |                       |
| B Featured Data Points                                                                                                                                                                                                                                                                                                                                                                                                                                                                                                                                                                                                                                                                                                                                                                                                                                                                                                                                                                                                                                                                                                                                                                                                                                                                                                                                                                                                                                                                                                                                                                                                                                                                                                                                                                                                                                                                                                                                                                                                                                                                                                         |                       |
| <b>B-1 - B-2a</b> Admission Statistics of Main Campus First-Time Traditional-Age Undergraduates and                                                                                                                                                                                                                                                                                                                                                                                                                                                                                                                                                                                                                                                                                                                                                                                                                                                                                                                                                                                                                                                                                                                                                                                                                                                                                                                                                                                                                                                                                                                                                                                                                                                                                                                                                                                                                                                                                                                                                                                                                            | d New Transfers 23-26 |
| B-3 Gender of Main Campus New Traditional-Age Undergraduates and Transfer Student                                                                                                                                                                                                                                                                                                                                                                                                                                                                                                                                                                                                                                                                                                                                                                                                                                                                                                                                                                                                                                                                                                                                                                                                                                                                                                                                                                                                                                                                                                                                                                                                                                                                                                                                                                                                                                                                                                                                                                                                                                              | :S                    |
| B-4 Ethnicity of Main Campus New Traditional-Age Undergraduates and Transfer Studer                                                                                                                                                                                                                                                                                                                                                                                                                                                                                                                                                                                                                                                                                                                                                                                                                                                                                                                                                                                                                                                                                                                                                                                                                                                                                                                                                                                                                                                                                                                                                                                                                                                                                                                                                                                                                                                                                                                                                                                                                                            | nts 28                |
| B-5 Main Campus New Traditional-Age Undergraduate SAT Scores                                                                                                                                                                                                                                                                                                                                                                                                                                                                                                                                                                                                                                                                                                                                                                                                                                                                                                                                                                                                                                                                                                                                                                                                                                                                                                                                                                                                                                                                                                                                                                                                                                                                                                                                                                                                                                                                                                                                                                                                                                                                   | 29                    |
| B-6 Entrance GPA of Main Campus New Traditional-Age Undergraduates and Transfers                                                                                                                                                                                                                                                                                                                                                                                                                                                                                                                                                                                                                                                                                                                                                                                                                                                                                                                                                                                                                                                                                                                                                                                                                                                                                                                                                                                                                                                                                                                                                                                                                                                                                                                                                                                                                                                                                                                                                                                                                                               | 30                    |
|                                                                                                                                                                                                                                                                                                                                                                                                                                                                                                                                                                                                                                                                                                                                                                                                                                                                                                                                                                                                                                                                                                                                                                                                                                                                                                                                                                                                                                                                                                                                                                                                                                                                                                                                                                                                                                                                                                                                                                                                                                                                                                                                |                       |
| B-7 - B-8 Top 15 High School Origins of Main Campus New Traditional-Age Undergraduates/T                                                                                                                                                                                                                                                                                                                                                                                                                                                                                                                                                                                                                                                                                                                                                                                                                                                                                                                                                                                                                                                                                                                                                                                                                                                                                                                                                                                                                                                                                                                                                                                                                                                                                                                                                                                                                                                                                                                                                                                                                                       | ransfers31            |
|                                                                                                                                                                                                                                                                                                                                                                                                                                                                                                                                                                                                                                                                                                                                                                                                                                                                                                                                                                                                                                                                                                                                                                                                                                                                                                                                                                                                                                                                                                                                                                                                                                                                                                                                                                                                                                                                                                                                                                                                                                                                                                                                |                       |
| B-7 - B-8 Top 15 High School Origins of Main Campus New Traditional-Age Undergraduates/T                                                                                                                                                                                                                                                                                                                                                                                                                                                                                                                                                                                                                                                                                                                                                                                                                                                                                                                                                                                                                                                                                                                                                                                                                                                                                                                                                                                                                                                                                                                                                                                                                                                                                                                                                                                                                                                                                                                                                                                                                                       |                       |