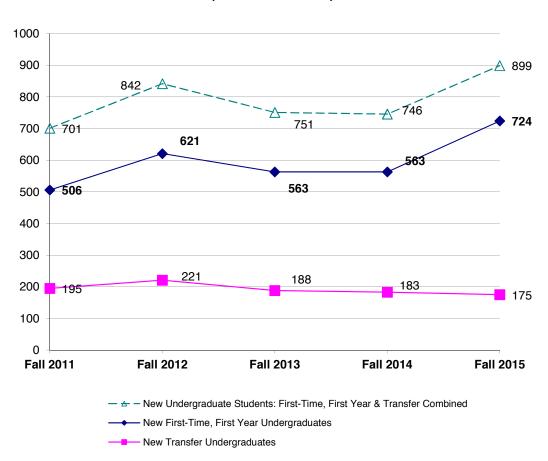

# A. STUDENTS

| A-1 Unduplicated Student Headcount by Campus                                                                                                                                                                                                                                                                                                                                                                                                                                                                                                                                                                                                                                                                                                                                                                                                                                                                                                                                                                                                                                                                                                                                                                                                                                                                                                                                                                                                                                                                                                                                                                                                                                                                                                                                                                                                                                                                                                                                                                                                                                                                                   |                       |
|--------------------------------------------------------------------------------------------------------------------------------------------------------------------------------------------------------------------------------------------------------------------------------------------------------------------------------------------------------------------------------------------------------------------------------------------------------------------------------------------------------------------------------------------------------------------------------------------------------------------------------------------------------------------------------------------------------------------------------------------------------------------------------------------------------------------------------------------------------------------------------------------------------------------------------------------------------------------------------------------------------------------------------------------------------------------------------------------------------------------------------------------------------------------------------------------------------------------------------------------------------------------------------------------------------------------------------------------------------------------------------------------------------------------------------------------------------------------------------------------------------------------------------------------------------------------------------------------------------------------------------------------------------------------------------------------------------------------------------------------------------------------------------------------------------------------------------------------------------------------------------------------------------------------------------------------------------------------------------------------------------------------------------------------------------------------------------------------------------------------------------|-----------------------|
| A-3 - A-5 Unduplicated Masters Student Headcount by Major/Credential at All Campuses  A-6 Unduplicated Student Headcount by Level, Major, and Campus - The College of Arts                                                                                                                                                                                                                                                                                                                                                                                                                                                                                                                                                                                                                                                                                                                                                                                                                                                                                                                                                                                                                                                                                                                                                                                                                                                                                                                                                                                                                                                                                                                                                                                                                                                                                                                                                                                                                                                                                                                                                     | 4                     |
| A-6 Unduplicated Student Headcount by Level, Major, and Campus - The College of Arts                                                                                                                                                                                                                                                                                                                                                                                                                                                                                                                                                                                                                                                                                                                                                                                                                                                                                                                                                                                                                                                                                                                                                                                                                                                                                                                                                                                                                                                                                                                                                                                                                                                                                                                                                                                                                                                                                                                                                                                                                                           |                       |
|                                                                                                                                                                                                                                                                                                                                                                                                                                                                                                                                                                                                                                                                                                                                                                                                                                                                                                                                                                                                                                                                                                                                                                                                                                                                                                                                                                                                                                                                                                                                                                                                                                                                                                                                                                                                                                                                                                                                                                                                                                                                                                                                | s and Sciences        |
| A-7 Unduplicated Student Headcount by Level, Major, and Campus                                                                                                                                                                                                                                                                                                                                                                                                                                                                                                                                                                                                                                                                                                                                                                                                                                                                                                                                                                                                                                                                                                                                                                                                                                                                                                                                                                                                                                                                                                                                                                                                                                                                                                                                                                                                                                                                                                                                                                                                                                                                 | s and sciences        |
| I was a second of the second o |                       |
| - The College of Business and Public Management                                                                                                                                                                                                                                                                                                                                                                                                                                                                                                                                                                                                                                                                                                                                                                                                                                                                                                                                                                                                                                                                                                                                                                                                                                                                                                                                                                                                                                                                                                                                                                                                                                                                                                                                                                                                                                                                                                                                                                                                                                                                                | 6                     |
| A-8 Unduplicated Student Headcount by Level, Major, and Campus                                                                                                                                                                                                                                                                                                                                                                                                                                                                                                                                                                                                                                                                                                                                                                                                                                                                                                                                                                                                                                                                                                                                                                                                                                                                                                                                                                                                                                                                                                                                                                                                                                                                                                                                                                                                                                                                                                                                                                                                                                                                 |                       |
| - The College of Education and Organizational Leadership                                                                                                                                                                                                                                                                                                                                                                                                                                                                                                                                                                                                                                                                                                                                                                                                                                                                                                                                                                                                                                                                                                                                                                                                                                                                                                                                                                                                                                                                                                                                                                                                                                                                                                                                                                                                                                                                                                                                                                                                                                                                       |                       |
| A-9 Student Registration by Campus                                                                                                                                                                                                                                                                                                                                                                                                                                                                                                                                                                                                                                                                                                                                                                                                                                                                                                                                                                                                                                                                                                                                                                                                                                                                                                                                                                                                                                                                                                                                                                                                                                                                                                                                                                                                                                                                                                                                                                                                                                                                                             |                       |
| A-10 Student Full-Time Equivalent (FTE) by Campus/Program                                                                                                                                                                                                                                                                                                                                                                                                                                                                                                                                                                                                                                                                                                                                                                                                                                                                                                                                                                                                                                                                                                                                                                                                                                                                                                                                                                                                                                                                                                                                                                                                                                                                                                                                                                                                                                                                                                                                                                                                                                                                      | 9                     |
| A-10a Student FTE by Campus/Program - IPEDS                                                                                                                                                                                                                                                                                                                                                                                                                                                                                                                                                                                                                                                                                                                                                                                                                                                                                                                                                                                                                                                                                                                                                                                                                                                                                                                                                                                                                                                                                                                                                                                                                                                                                                                                                                                                                                                                                                                                                                                                                                                                                    |                       |
| A-11 Undergraduate Student FTE by Major at All Campuses                                                                                                                                                                                                                                                                                                                                                                                                                                                                                                                                                                                                                                                                                                                                                                                                                                                                                                                                                                                                                                                                                                                                                                                                                                                                                                                                                                                                                                                                                                                                                                                                                                                                                                                                                                                                                                                                                                                                                                                                                                                                        |                       |
| A-11a Undergraduate Student FTE by Major at All Campuses - IPEDS                                                                                                                                                                                                                                                                                                                                                                                                                                                                                                                                                                                                                                                                                                                                                                                                                                                                                                                                                                                                                                                                                                                                                                                                                                                                                                                                                                                                                                                                                                                                                                                                                                                                                                                                                                                                                                                                                                                                                                                                                                                               | 12                    |
| A-12 - 14 Graduate Student FTE by Major/Credential at All Campuses - IPEDS                                                                                                                                                                                                                                                                                                                                                                                                                                                                                                                                                                                                                                                                                                                                                                                                                                                                                                                                                                                                                                                                                                                                                                                                                                                                                                                                                                                                                                                                                                                                                                                                                                                                                                                                                                                                                                                                                                                                                                                                                                                     |                       |
| A-12a - 14a Graduate Student FTE by Major/Credential - IPEDS                                                                                                                                                                                                                                                                                                                                                                                                                                                                                                                                                                                                                                                                                                                                                                                                                                                                                                                                                                                                                                                                                                                                                                                                                                                                                                                                                                                                                                                                                                                                                                                                                                                                                                                                                                                                                                                                                                                                                                                                                                                                   |                       |
| A-15 Trend in FTE by Campus and by College                                                                                                                                                                                                                                                                                                                                                                                                                                                                                                                                                                                                                                                                                                                                                                                                                                                                                                                                                                                                                                                                                                                                                                                                                                                                                                                                                                                                                                                                                                                                                                                                                                                                                                                                                                                                                                                                                                                                                                                                                                                                                     | 15                    |
| A-16 Classification and Enrollment Status of All Students                                                                                                                                                                                                                                                                                                                                                                                                                                                                                                                                                                                                                                                                                                                                                                                                                                                                                                                                                                                                                                                                                                                                                                                                                                                                                                                                                                                                                                                                                                                                                                                                                                                                                                                                                                                                                                                                                                                                                                                                                                                                      |                       |
| A-17.1 - 17.5 Student Ethnicity and Gender                                                                                                                                                                                                                                                                                                                                                                                                                                                                                                                                                                                                                                                                                                                                                                                                                                                                                                                                                                                                                                                                                                                                                                                                                                                                                                                                                                                                                                                                                                                                                                                                                                                                                                                                                                                                                                                                                                                                                                                                                                                                                     |                       |
| A-18 Student Age by Campus/Program and Class                                                                                                                                                                                                                                                                                                                                                                                                                                                                                                                                                                                                                                                                                                                                                                                                                                                                                                                                                                                                                                                                                                                                                                                                                                                                                                                                                                                                                                                                                                                                                                                                                                                                                                                                                                                                                                                                                                                                                                                                                                                                                   | 19                    |
| A-19 International Student Profile.                                                                                                                                                                                                                                                                                                                                                                                                                                                                                                                                                                                                                                                                                                                                                                                                                                                                                                                                                                                                                                                                                                                                                                                                                                                                                                                                                                                                                                                                                                                                                                                                                                                                                                                                                                                                                                                                                                                                                                                                                                                                                            | 20                    |
| A-20 Unduplicated Student Headcount by Non-Degree Professional Development                                                                                                                                                                                                                                                                                                                                                                                                                                                                                                                                                                                                                                                                                                                                                                                                                                                                                                                                                                                                                                                                                                                                                                                                                                                                                                                                                                                                                                                                                                                                                                                                                                                                                                                                                                                                                                                                                                                                                                                                                                                     | 21                    |
| B. ADMISSION AND NEW STUDENTS                                                                                                                                                                                                                                                                                                                                                                                                                                                                                                                                                                                                                                                                                                                                                                                                                                                                                                                                                                                                                                                                                                                                                                                                                                                                                                                                                                                                                                                                                                                                                                                                                                                                                                                                                                                                                                                                                                                                                                                                                                                                                                  |                       |
| B Featured Data Points                                                                                                                                                                                                                                                                                                                                                                                                                                                                                                                                                                                                                                                                                                                                                                                                                                                                                                                                                                                                                                                                                                                                                                                                                                                                                                                                                                                                                                                                                                                                                                                                                                                                                                                                                                                                                                                                                                                                                                                                                                                                                                         |                       |
| <b>B-1 - B-2a</b> Admission Statistics of Main Campus First-Time Traditional-Age Undergraduates and                                                                                                                                                                                                                                                                                                                                                                                                                                                                                                                                                                                                                                                                                                                                                                                                                                                                                                                                                                                                                                                                                                                                                                                                                                                                                                                                                                                                                                                                                                                                                                                                                                                                                                                                                                                                                                                                                                                                                                                                                            | d New Transfers 23-26 |
| B-3 Gender of Main Campus New Traditional-Age Undergraduates and Transfer Student                                                                                                                                                                                                                                                                                                                                                                                                                                                                                                                                                                                                                                                                                                                                                                                                                                                                                                                                                                                                                                                                                                                                                                                                                                                                                                                                                                                                                                                                                                                                                                                                                                                                                                                                                                                                                                                                                                                                                                                                                                              | :S                    |
| B-4 Ethnicity of Main Campus New Traditional-Age Undergraduates and Transfer Studer                                                                                                                                                                                                                                                                                                                                                                                                                                                                                                                                                                                                                                                                                                                                                                                                                                                                                                                                                                                                                                                                                                                                                                                                                                                                                                                                                                                                                                                                                                                                                                                                                                                                                                                                                                                                                                                                                                                                                                                                                                            | nts 28                |
| B-5 Main Campus New Traditional-Age Undergraduate SAT Scores                                                                                                                                                                                                                                                                                                                                                                                                                                                                                                                                                                                                                                                                                                                                                                                                                                                                                                                                                                                                                                                                                                                                                                                                                                                                                                                                                                                                                                                                                                                                                                                                                                                                                                                                                                                                                                                                                                                                                                                                                                                                   | 29                    |
| B-6 Entrance GPA of Main Campus New Traditional-Age Undergraduates and Transfers                                                                                                                                                                                                                                                                                                                                                                                                                                                                                                                                                                                                                                                                                                                                                                                                                                                                                                                                                                                                                                                                                                                                                                                                                                                                                                                                                                                                                                                                                                                                                                                                                                                                                                                                                                                                                                                                                                                                                                                                                                               | 30                    |
|                                                                                                                                                                                                                                                                                                                                                                                                                                                                                                                                                                                                                                                                                                                                                                                                                                                                                                                                                                                                                                                                                                                                                                                                                                                                                                                                                                                                                                                                                                                                                                                                                                                                                                                                                                                                                                                                                                                                                                                                                                                                                                                                |                       |
| B-7 - B-8 Top 15 High School Origins of Main Campus New Traditional-Age Undergraduates/T                                                                                                                                                                                                                                                                                                                                                                                                                                                                                                                                                                                                                                                                                                                                                                                                                                                                                                                                                                                                                                                                                                                                                                                                                                                                                                                                                                                                                                                                                                                                                                                                                                                                                                                                                                                                                                                                                                                                                                                                                                       | ransfers31            |
|                                                                                                                                                                                                                                                                                                                                                                                                                                                                                                                                                                                                                                                                                                                                                                                                                                                                                                                                                                                                                                                                                                                                                                                                                                                                                                                                                                                                                                                                                                                                                                                                                                                                                                                                                                                                                                                                                                                                                                                                                                                                                                                                |                       |
| B-7 - B-8 Top 15 High School Origins of Main Campus New Traditional-Age Undergraduates/T                                                                                                                                                                                                                                                                                                                                                                                                                                                                                                                                                                                                                                                                                                                                                                                                                                                                                                                                                                                                                                                                                                                                                                                                                                                                                                                                                                                                                                                                                                                                                                                                                                                                                                                                                                                                                                                                                                                                                                                                                                       |                       |