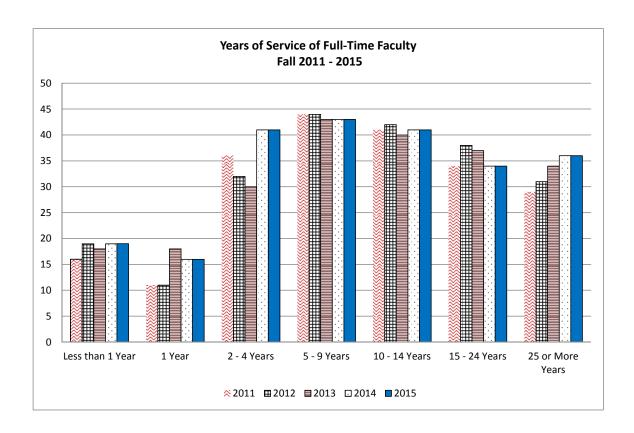

| B-12           | Regional/Online Campuses (ROC) New Undergraduate Enrollment by Gender and Ethnicity                                     |
|----------------|-------------------------------------------------------------------------------------------------------------------------|
| B-13           | ROC New Undergraduate Student Enrollment by Major                                                                       |
| B-14           | Application, Acceptance, and Enrollment Statistics for the College of Law                                               |
| B-15 - B-16    | Main Campus New Masters Students & New Doctoral Students by Major/Credential                                            |
| B-17           | ROC New Masters Students by Major/Credential                                                                            |
|                |                                                                                                                         |
|                |                                                                                                                         |
| C. PERFORMANO  | CE INDICATORS                                                                                                           |
| С              | Featured Data Points                                                                                                    |
| C-1            | Current Student Cumulative GPA by Level                                                                                 |
| C-2            | Retention Rates for First-Time Full-Time Traditional-Age Undergraduate Cohort                                           |
| C-3            | Graduation Rates for First-Time Full-Time Traditional-Age Undergraduate (GRS) Cohort                                    |
| C-4            | First Fall-to-Fall (First-Year) Retention Rates for Main Campus First-Time Full-Time Undergraduate Cohorts by Ethnicity |
| C-5            | Graduation Rates for Main Campus First-Time Undergraduate Cohorts by Ethnicity                                          |
| C-6            | Retention Rates for Main Campus Full-Time Undergraduate Transfer Students                                               |
| C-7            | Graduation Rates for Main Campus Full-Time Undergraduate Transfer Students                                              |
| C-8            | Conferred Degrees for All Students by Type and by College                                                               |
| C-9            | Conferred Bachelors Degrees                                                                                             |
| C-10           | Masters Degrees Awarded by La Verne                                                                                     |
| C-11           | Doctoral Degrees Awarded by La Verne                                                                                    |
| C-12           | Juris Doctor Degrees Awarded by La Verne                                                                                |
|                |                                                                                                                         |
| D. FACULTY AND | STAFF                                                                                                                   |
| D              | Featured Data Points                                                                                                    |
| D-1            | Gender and Ethnicity of All Faculty                                                                                     |
| D-2            | College and Ethnicity of Full-Time Faculty                                                                              |
| D-3            | College and Rank of Full-Time Faculty                                                                                   |
| D-4            | Units Generated by College and Employment Status                                                                        |
| D-5            | Highest Degrees of Full-Time Faculty                                                                                    |
| D-6            | Tenure Status of Full-Time Faculty                                                                                      |
| D-7            | Years of Service and Age of Full-Time Faculty                                                                           |
| D-8            | Gender, Ethnicity, and Appointment for Staff by Position                                                                |
| D-9            | Tenured Faculty, Tenure Track, Non Tenure Track, Administrative Professional, and Classified Staff 57-58                |
| D-10           | Students, Faculty and Staff by Gender and Race/Ethnicity                                                                |