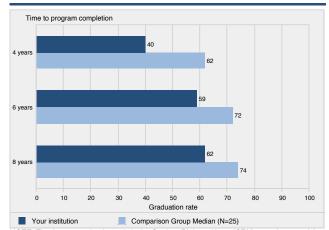

# E. FINANCE & FINANCIAL AID

| E                   | Featured Data Points 60                                                                                                      |
|---------------------|------------------------------------------------------------------------------------------------------------------------------|
| E-1                 | Finances for Fiscal Year 2010-11 through 2013-14.                                                                            |
| E-2                 | Financial Aid for Traditional-Age Full-Time Students                                                                         |
|                     |                                                                                                                              |
| F. DIVERSITY        |                                                                                                                              |
| F                   | Featured Data Points                                                                                                         |
| F-1 (A-17.1 - 17.5) | Student Ethnicity and Gender                                                                                                 |
| F-2 (A-18)          | Student Age by Campus/Program and Class                                                                                      |
| F-3 (A-19)          | International Student Profile                                                                                                |
| F-4 (B-2)           | Admission Statistics by Ethnicity of Main Campus Traditional-Age Freshmen & New Transfers 69-70                              |
| F-5 (B-3)           | Main Campus New Traditional-Age Students by Gender                                                                           |
| F-6 (B-4)           | Main Campus New Traditional-Age Students by Ethnicity                                                                        |
| F-7 (B-12)          | ROC New Undergrad. Enrollment by Gender and Ethnicity                                                                        |
| F-8 (C-4)           | First Fall-to-Fall (First-Year) Retention Rates for Main Campus First-Time Full-Time Traditional-Age Undergrad. by Ethnicity |
| F-9 (C-5)           | Graduation Rates (Within 6 Years) for Main Campus First-Time Full-Time Traditional-Age Undergrad. by Ethnicity               |
| F-10 (D-1)          | Gender and Ethnicity of La Verne Faculty by Full-Time and Part-Time Status                                                   |
| F-11 (D-2)          | College and Ethnicity of Full-Time Faculty                                                                                   |
| F-12 (D-7)          | Years of Service and Age of Full-Time Faculty                                                                                |
| F-13 (D-8)          | Gender, Ethnicity, and Appointment Status of La Verne Staff by Position                                                      |
|                     |                                                                                                                              |
| G. IPEDS DATA F     | EEDBACK REPORT                                                                                                               |
| IPED-1              | What is IPEDS80                                                                                                              |
| IPED-2              | Comparison Group                                                                                                             |
| IPED-3              | Figures                                                                                                                      |
| IPED-4              | Methodological Notes                                                                                                         |
|                     |                                                                                                                              |