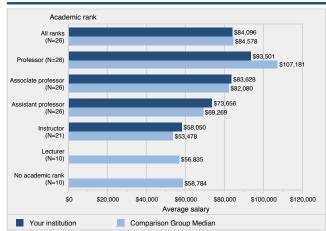

| B-12           | Regional/Online Campuses (ROC) New Undergraduate Enrollment by Gender and Ethnicity                                     |
|----------------|-------------------------------------------------------------------------------------------------------------------------|
| B-13           | ROC New Undergraduate Student Enrollment by Major                                                                       |
| B-14           | Application, Acceptance, and Enrollment Statistics for the College of Law                                               |
| B-15 - B-16    | Main Campus New Masters Students & New Doctoral Students by Major/Credential                                            |
| B-17           | ROC New Masters Students by Major/Credential                                                                            |
|                |                                                                                                                         |
|                |                                                                                                                         |
| C. PERFORMANO  | CE INDICATORS                                                                                                           |
| С              | Featured Data Points                                                                                                    |
| C-1            | Current Student Cumulative GPA by Level                                                                                 |
| C-2            | Retention Rates for First-Time Full-Time Traditional-Age Undergraduate Cohort                                           |
| C-3            | Graduation Rates for First-Time Full-Time Traditional-Age Undergraduate (GRS) Cohort                                    |
| C-4            | First Fall-to-Fall (First-Year) Retention Rates for Main Campus First-Time Full-Time Undergraduate Cohorts by Ethnicity |
| C-5            | Graduation Rates for Main Campus First-Time Undergraduate Cohorts by Ethnicity                                          |
| C-6            | Retention Rates for Main Campus Full-Time Undergraduate Transfer Students                                               |
| C-7            | Graduation Rates for Main Campus Full-Time Undergraduate Transfer Students                                              |
| C-8            | Conferred Degrees for All Students by Type and by College                                                               |
| C-9            | Conferred Bachelors Degrees                                                                                             |
| C-10           | Masters Degrees Awarded by La Verne                                                                                     |
| C-11           | Doctoral Degrees Awarded by La Verne                                                                                    |
| C-12           | Juris Doctor Degrees Awarded by La Verne                                                                                |
|                |                                                                                                                         |
| D. FACULTY AND | STAFF                                                                                                                   |
| D              | Featured Data Points                                                                                                    |
| D-1            | Gender and Ethnicity of All Faculty                                                                                     |
| D-2            | College and Ethnicity of Full-Time Faculty                                                                              |
| D-3            | College and Rank of Full-Time Faculty                                                                                   |
| D-4            | Units Generated by College and Employment Status                                                                        |
| D-5            | Highest Degrees of Full-Time Faculty                                                                                    |
| D-6            | Tenure Status of Full-Time Faculty                                                                                      |
| D-7            | Years of Service and Age of Full-Time Faculty                                                                           |
| D-8            | Gender, Ethnicity, and Appointment for Staff by Position                                                                |
| D-9            | Tenured Faculty, Tenure Track, Non Tenure Track, Administrative Professional, and Classified Staff 57-58                |
| D-10           | Students, Faculty and Staff by Gender and Race/Ethnicity                                                                |