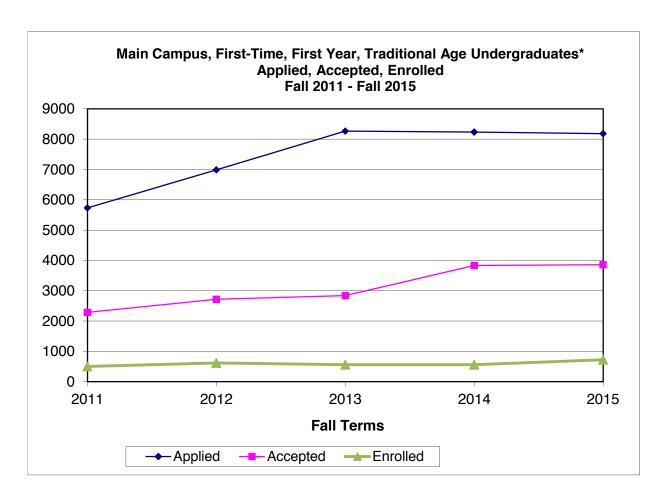

# A. STUDENTS

| A-1 Unduplicated Student Headcount by Campus                                                                                                                                                                                                                                                                                                                                                                                                                                                                                                                                                                                                                                                                                                                                                                                                                                                                                                                                                                                                                                                                                                                                                                                                                                                                                                                                                                                                                                                                                                                                                                                                                                                                                                                                                                                                                                                                                                                                                                                                                                                                                   |                       |
|--------------------------------------------------------------------------------------------------------------------------------------------------------------------------------------------------------------------------------------------------------------------------------------------------------------------------------------------------------------------------------------------------------------------------------------------------------------------------------------------------------------------------------------------------------------------------------------------------------------------------------------------------------------------------------------------------------------------------------------------------------------------------------------------------------------------------------------------------------------------------------------------------------------------------------------------------------------------------------------------------------------------------------------------------------------------------------------------------------------------------------------------------------------------------------------------------------------------------------------------------------------------------------------------------------------------------------------------------------------------------------------------------------------------------------------------------------------------------------------------------------------------------------------------------------------------------------------------------------------------------------------------------------------------------------------------------------------------------------------------------------------------------------------------------------------------------------------------------------------------------------------------------------------------------------------------------------------------------------------------------------------------------------------------------------------------------------------------------------------------------------|-----------------------|
| A-3 - A-5 Unduplicated Masters Student Headcount by Major/Credential at All Campuses  A-6 Unduplicated Student Headcount by Level, Major, and Campus - The College of Arts                                                                                                                                                                                                                                                                                                                                                                                                                                                                                                                                                                                                                                                                                                                                                                                                                                                                                                                                                                                                                                                                                                                                                                                                                                                                                                                                                                                                                                                                                                                                                                                                                                                                                                                                                                                                                                                                                                                                                     | 4                     |
| A-6 Unduplicated Student Headcount by Level, Major, and Campus - The College of Arts                                                                                                                                                                                                                                                                                                                                                                                                                                                                                                                                                                                                                                                                                                                                                                                                                                                                                                                                                                                                                                                                                                                                                                                                                                                                                                                                                                                                                                                                                                                                                                                                                                                                                                                                                                                                                                                                                                                                                                                                                                           |                       |
|                                                                                                                                                                                                                                                                                                                                                                                                                                                                                                                                                                                                                                                                                                                                                                                                                                                                                                                                                                                                                                                                                                                                                                                                                                                                                                                                                                                                                                                                                                                                                                                                                                                                                                                                                                                                                                                                                                                                                                                                                                                                                                                                | s and Sciences        |
| A-7 Unduplicated Student Headcount by Level, Major, and Campus                                                                                                                                                                                                                                                                                                                                                                                                                                                                                                                                                                                                                                                                                                                                                                                                                                                                                                                                                                                                                                                                                                                                                                                                                                                                                                                                                                                                                                                                                                                                                                                                                                                                                                                                                                                                                                                                                                                                                                                                                                                                 | s and sciences        |
| I was a second of the second o |                       |
| - The College of Business and Public Management                                                                                                                                                                                                                                                                                                                                                                                                                                                                                                                                                                                                                                                                                                                                                                                                                                                                                                                                                                                                                                                                                                                                                                                                                                                                                                                                                                                                                                                                                                                                                                                                                                                                                                                                                                                                                                                                                                                                                                                                                                                                                | 6                     |
| A-8 Unduplicated Student Headcount by Level, Major, and Campus                                                                                                                                                                                                                                                                                                                                                                                                                                                                                                                                                                                                                                                                                                                                                                                                                                                                                                                                                                                                                                                                                                                                                                                                                                                                                                                                                                                                                                                                                                                                                                                                                                                                                                                                                                                                                                                                                                                                                                                                                                                                 |                       |
| - The College of Education and Organizational Leadership                                                                                                                                                                                                                                                                                                                                                                                                                                                                                                                                                                                                                                                                                                                                                                                                                                                                                                                                                                                                                                                                                                                                                                                                                                                                                                                                                                                                                                                                                                                                                                                                                                                                                                                                                                                                                                                                                                                                                                                                                                                                       |                       |
| A-9 Student Registration by Campus                                                                                                                                                                                                                                                                                                                                                                                                                                                                                                                                                                                                                                                                                                                                                                                                                                                                                                                                                                                                                                                                                                                                                                                                                                                                                                                                                                                                                                                                                                                                                                                                                                                                                                                                                                                                                                                                                                                                                                                                                                                                                             |                       |
| A-10 Student Full-Time Equivalent (FTE) by Campus/Program                                                                                                                                                                                                                                                                                                                                                                                                                                                                                                                                                                                                                                                                                                                                                                                                                                                                                                                                                                                                                                                                                                                                                                                                                                                                                                                                                                                                                                                                                                                                                                                                                                                                                                                                                                                                                                                                                                                                                                                                                                                                      | 9                     |
| A-10a Student FTE by Campus/Program - IPEDS                                                                                                                                                                                                                                                                                                                                                                                                                                                                                                                                                                                                                                                                                                                                                                                                                                                                                                                                                                                                                                                                                                                                                                                                                                                                                                                                                                                                                                                                                                                                                                                                                                                                                                                                                                                                                                                                                                                                                                                                                                                                                    |                       |
| A-11 Undergraduate Student FTE by Major at All Campuses                                                                                                                                                                                                                                                                                                                                                                                                                                                                                                                                                                                                                                                                                                                                                                                                                                                                                                                                                                                                                                                                                                                                                                                                                                                                                                                                                                                                                                                                                                                                                                                                                                                                                                                                                                                                                                                                                                                                                                                                                                                                        |                       |
| A-11a Undergraduate Student FTE by Major at All Campuses - IPEDS                                                                                                                                                                                                                                                                                                                                                                                                                                                                                                                                                                                                                                                                                                                                                                                                                                                                                                                                                                                                                                                                                                                                                                                                                                                                                                                                                                                                                                                                                                                                                                                                                                                                                                                                                                                                                                                                                                                                                                                                                                                               | 12                    |
| A-12 - 14 Graduate Student FTE by Major/Credential at All Campuses - IPEDS                                                                                                                                                                                                                                                                                                                                                                                                                                                                                                                                                                                                                                                                                                                                                                                                                                                                                                                                                                                                                                                                                                                                                                                                                                                                                                                                                                                                                                                                                                                                                                                                                                                                                                                                                                                                                                                                                                                                                                                                                                                     |                       |
| A-12a - 14a Graduate Student FTE by Major/Credential - IPEDS                                                                                                                                                                                                                                                                                                                                                                                                                                                                                                                                                                                                                                                                                                                                                                                                                                                                                                                                                                                                                                                                                                                                                                                                                                                                                                                                                                                                                                                                                                                                                                                                                                                                                                                                                                                                                                                                                                                                                                                                                                                                   |                       |
| A-15 Trend in FTE by Campus and by College                                                                                                                                                                                                                                                                                                                                                                                                                                                                                                                                                                                                                                                                                                                                                                                                                                                                                                                                                                                                                                                                                                                                                                                                                                                                                                                                                                                                                                                                                                                                                                                                                                                                                                                                                                                                                                                                                                                                                                                                                                                                                     | 15                    |
| A-16 Classification and Enrollment Status of All Students                                                                                                                                                                                                                                                                                                                                                                                                                                                                                                                                                                                                                                                                                                                                                                                                                                                                                                                                                                                                                                                                                                                                                                                                                                                                                                                                                                                                                                                                                                                                                                                                                                                                                                                                                                                                                                                                                                                                                                                                                                                                      |                       |
| A-17.1 - 17.5 Student Ethnicity and Gender                                                                                                                                                                                                                                                                                                                                                                                                                                                                                                                                                                                                                                                                                                                                                                                                                                                                                                                                                                                                                                                                                                                                                                                                                                                                                                                                                                                                                                                                                                                                                                                                                                                                                                                                                                                                                                                                                                                                                                                                                                                                                     |                       |
| A-18 Student Age by Campus/Program and Class                                                                                                                                                                                                                                                                                                                                                                                                                                                                                                                                                                                                                                                                                                                                                                                                                                                                                                                                                                                                                                                                                                                                                                                                                                                                                                                                                                                                                                                                                                                                                                                                                                                                                                                                                                                                                                                                                                                                                                                                                                                                                   | 19                    |
| A-19 International Student Profile.                                                                                                                                                                                                                                                                                                                                                                                                                                                                                                                                                                                                                                                                                                                                                                                                                                                                                                                                                                                                                                                                                                                                                                                                                                                                                                                                                                                                                                                                                                                                                                                                                                                                                                                                                                                                                                                                                                                                                                                                                                                                                            | 20                    |
| A-20 Unduplicated Student Headcount by Non-Degree Professional Development                                                                                                                                                                                                                                                                                                                                                                                                                                                                                                                                                                                                                                                                                                                                                                                                                                                                                                                                                                                                                                                                                                                                                                                                                                                                                                                                                                                                                                                                                                                                                                                                                                                                                                                                                                                                                                                                                                                                                                                                                                                     | 21                    |
| B. ADMISSION AND NEW STUDENTS                                                                                                                                                                                                                                                                                                                                                                                                                                                                                                                                                                                                                                                                                                                                                                                                                                                                                                                                                                                                                                                                                                                                                                                                                                                                                                                                                                                                                                                                                                                                                                                                                                                                                                                                                                                                                                                                                                                                                                                                                                                                                                  |                       |
| B Featured Data Points                                                                                                                                                                                                                                                                                                                                                                                                                                                                                                                                                                                                                                                                                                                                                                                                                                                                                                                                                                                                                                                                                                                                                                                                                                                                                                                                                                                                                                                                                                                                                                                                                                                                                                                                                                                                                                                                                                                                                                                                                                                                                                         |                       |
| <b>B-1 - B-2a</b> Admission Statistics of Main Campus First-Time Traditional-Age Undergraduates and                                                                                                                                                                                                                                                                                                                                                                                                                                                                                                                                                                                                                                                                                                                                                                                                                                                                                                                                                                                                                                                                                                                                                                                                                                                                                                                                                                                                                                                                                                                                                                                                                                                                                                                                                                                                                                                                                                                                                                                                                            | d New Transfers 23-26 |
| B-3 Gender of Main Campus New Traditional-Age Undergraduates and Transfer Student                                                                                                                                                                                                                                                                                                                                                                                                                                                                                                                                                                                                                                                                                                                                                                                                                                                                                                                                                                                                                                                                                                                                                                                                                                                                                                                                                                                                                                                                                                                                                                                                                                                                                                                                                                                                                                                                                                                                                                                                                                              | :S                    |
| B-4 Ethnicity of Main Campus New Traditional-Age Undergraduates and Transfer Studer                                                                                                                                                                                                                                                                                                                                                                                                                                                                                                                                                                                                                                                                                                                                                                                                                                                                                                                                                                                                                                                                                                                                                                                                                                                                                                                                                                                                                                                                                                                                                                                                                                                                                                                                                                                                                                                                                                                                                                                                                                            | nts 28                |
| B-5 Main Campus New Traditional-Age Undergraduate SAT Scores                                                                                                                                                                                                                                                                                                                                                                                                                                                                                                                                                                                                                                                                                                                                                                                                                                                                                                                                                                                                                                                                                                                                                                                                                                                                                                                                                                                                                                                                                                                                                                                                                                                                                                                                                                                                                                                                                                                                                                                                                                                                   | 29                    |
| B-6 Entrance GPA of Main Campus New Traditional-Age Undergraduates and Transfers                                                                                                                                                                                                                                                                                                                                                                                                                                                                                                                                                                                                                                                                                                                                                                                                                                                                                                                                                                                                                                                                                                                                                                                                                                                                                                                                                                                                                                                                                                                                                                                                                                                                                                                                                                                                                                                                                                                                                                                                                                               | 30                    |
|                                                                                                                                                                                                                                                                                                                                                                                                                                                                                                                                                                                                                                                                                                                                                                                                                                                                                                                                                                                                                                                                                                                                                                                                                                                                                                                                                                                                                                                                                                                                                                                                                                                                                                                                                                                                                                                                                                                                                                                                                                                                                                                                |                       |
| B-7 - B-8 Top 15 High School Origins of Main Campus New Traditional-Age Undergraduates/T                                                                                                                                                                                                                                                                                                                                                                                                                                                                                                                                                                                                                                                                                                                                                                                                                                                                                                                                                                                                                                                                                                                                                                                                                                                                                                                                                                                                                                                                                                                                                                                                                                                                                                                                                                                                                                                                                                                                                                                                                                       | ransfers31            |
|                                                                                                                                                                                                                                                                                                                                                                                                                                                                                                                                                                                                                                                                                                                                                                                                                                                                                                                                                                                                                                                                                                                                                                                                                                                                                                                                                                                                                                                                                                                                                                                                                                                                                                                                                                                                                                                                                                                                                                                                                                                                                                                                |                       |
| B-7 - B-8 Top 15 High School Origins of Main Campus New Traditional-Age Undergraduates/T                                                                                                                                                                                                                                                                                                                                                                                                                                                                                                                                                                                                                                                                                                                                                                                                                                                                                                                                                                                                                                                                                                                                                                                                                                                                                                                                                                                                                                                                                                                                                                                                                                                                                                                                                                                                                                                                                                                                                                                                                                       |                       |