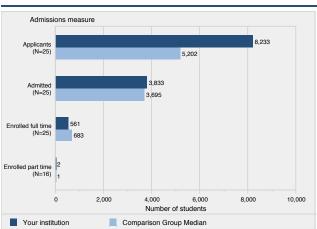

# E. FINANCE & FINANCIAL AID

| E                   | Featured Data Points 60                                                                                                      |
|---------------------|------------------------------------------------------------------------------------------------------------------------------|
| E-1                 | Finances for Fiscal Year 2010-11 through 2013-14.                                                                            |
| E-2                 | Financial Aid for Traditional-Age Full-Time Students                                                                         |
|                     |                                                                                                                              |
| F. DIVERSITY        |                                                                                                                              |
| F                   | Featured Data Points                                                                                                         |
| F-1 (A-17.1 - 17.5) | Student Ethnicity and Gender                                                                                                 |
| F-2 (A-18)          | Student Age by Campus/Program and Class                                                                                      |
| F-3 (A-19)          | International Student Profile                                                                                                |
| F-4 (B-2)           | Admission Statistics by Ethnicity of Main Campus Traditional-Age Freshmen & New Transfers 69-70                              |
| F-5 (B-3)           | Main Campus New Traditional-Age Students by Gender                                                                           |
| F-6 (B-4)           | Main Campus New Traditional-Age Students by Ethnicity                                                                        |
| F-7 (B-12)          | ROC New Undergrad. Enrollment by Gender and Ethnicity                                                                        |
| F-8 (C-4)           | First Fall-to-Fall (First-Year) Retention Rates for Main Campus First-Time Full-Time Traditional-Age Undergrad. by Ethnicity |
| F-9 (C-5)           | Graduation Rates (Within 6 Years) for Main Campus First-Time Full-Time Traditional-Age Undergrad. by Ethnicity               |
| F-10 (D-1)          | Gender and Ethnicity of La Verne Faculty by Full-Time and Part-Time Status                                                   |
| F-11 (D-2)          | College and Ethnicity of Full-Time Faculty                                                                                   |
| F-12 (D-7)          | Years of Service and Age of Full-Time Faculty                                                                                |
| F-13 (D-8)          | Gender, Ethnicity, and Appointment Status of La Verne Staff by Position                                                      |
|                     |                                                                                                                              |
| G. IPEDS DATA F     | EEDBACK REPORT                                                                                                               |
| IPED-1              | What is IPEDS80                                                                                                              |
| IPED-2              | Comparison Group                                                                                                             |
| IPED-3              | Figures                                                                                                                      |
| IPED-4              | Methodological Notes                                                                                                         |
|                     |                                                                                                                              |