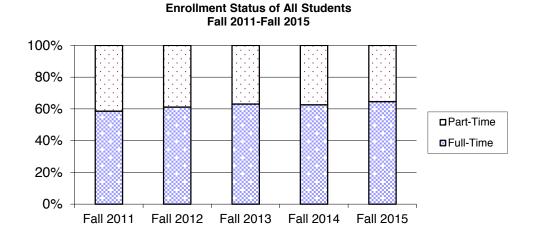

# A. STUDENTS

| A-1 Unduplicated Student Headcount by Campus                                                                                                                                                                                                                                                                                                                                                                                                                                                                                                                                                                                                                                                                                                                                                                                                                                                                                                                                                                                                                                                                                                                                                                                                                                                                                                                                                                                                                                                                                                                                                                                                                                                                                                                                                                                                                                                                                                                                                                                                                                                                                   |                       |
|--------------------------------------------------------------------------------------------------------------------------------------------------------------------------------------------------------------------------------------------------------------------------------------------------------------------------------------------------------------------------------------------------------------------------------------------------------------------------------------------------------------------------------------------------------------------------------------------------------------------------------------------------------------------------------------------------------------------------------------------------------------------------------------------------------------------------------------------------------------------------------------------------------------------------------------------------------------------------------------------------------------------------------------------------------------------------------------------------------------------------------------------------------------------------------------------------------------------------------------------------------------------------------------------------------------------------------------------------------------------------------------------------------------------------------------------------------------------------------------------------------------------------------------------------------------------------------------------------------------------------------------------------------------------------------------------------------------------------------------------------------------------------------------------------------------------------------------------------------------------------------------------------------------------------------------------------------------------------------------------------------------------------------------------------------------------------------------------------------------------------------|-----------------------|
| A-3 - A-5 Unduplicated Masters Student Headcount by Major/Credential at All Campuses  A-6 Unduplicated Student Headcount by Level, Major, and Campus - The College of Arts                                                                                                                                                                                                                                                                                                                                                                                                                                                                                                                                                                                                                                                                                                                                                                                                                                                                                                                                                                                                                                                                                                                                                                                                                                                                                                                                                                                                                                                                                                                                                                                                                                                                                                                                                                                                                                                                                                                                                     | 4                     |
| A-6 Unduplicated Student Headcount by Level, Major, and Campus - The College of Arts                                                                                                                                                                                                                                                                                                                                                                                                                                                                                                                                                                                                                                                                                                                                                                                                                                                                                                                                                                                                                                                                                                                                                                                                                                                                                                                                                                                                                                                                                                                                                                                                                                                                                                                                                                                                                                                                                                                                                                                                                                           |                       |
|                                                                                                                                                                                                                                                                                                                                                                                                                                                                                                                                                                                                                                                                                                                                                                                                                                                                                                                                                                                                                                                                                                                                                                                                                                                                                                                                                                                                                                                                                                                                                                                                                                                                                                                                                                                                                                                                                                                                                                                                                                                                                                                                | s and Sciences        |
| A-7 Unduplicated Student Headcount by Level, Major, and Campus                                                                                                                                                                                                                                                                                                                                                                                                                                                                                                                                                                                                                                                                                                                                                                                                                                                                                                                                                                                                                                                                                                                                                                                                                                                                                                                                                                                                                                                                                                                                                                                                                                                                                                                                                                                                                                                                                                                                                                                                                                                                 | s and sciences        |
| I was a second of the second o |                       |
| - The College of Business and Public Management                                                                                                                                                                                                                                                                                                                                                                                                                                                                                                                                                                                                                                                                                                                                                                                                                                                                                                                                                                                                                                                                                                                                                                                                                                                                                                                                                                                                                                                                                                                                                                                                                                                                                                                                                                                                                                                                                                                                                                                                                                                                                | 6                     |
| A-8 Unduplicated Student Headcount by Level, Major, and Campus                                                                                                                                                                                                                                                                                                                                                                                                                                                                                                                                                                                                                                                                                                                                                                                                                                                                                                                                                                                                                                                                                                                                                                                                                                                                                                                                                                                                                                                                                                                                                                                                                                                                                                                                                                                                                                                                                                                                                                                                                                                                 |                       |
| - The College of Education and Organizational Leadership                                                                                                                                                                                                                                                                                                                                                                                                                                                                                                                                                                                                                                                                                                                                                                                                                                                                                                                                                                                                                                                                                                                                                                                                                                                                                                                                                                                                                                                                                                                                                                                                                                                                                                                                                                                                                                                                                                                                                                                                                                                                       |                       |
| A-9 Student Registration by Campus                                                                                                                                                                                                                                                                                                                                                                                                                                                                                                                                                                                                                                                                                                                                                                                                                                                                                                                                                                                                                                                                                                                                                                                                                                                                                                                                                                                                                                                                                                                                                                                                                                                                                                                                                                                                                                                                                                                                                                                                                                                                                             |                       |
| A-10 Student Full-Time Equivalent (FTE) by Campus/Program                                                                                                                                                                                                                                                                                                                                                                                                                                                                                                                                                                                                                                                                                                                                                                                                                                                                                                                                                                                                                                                                                                                                                                                                                                                                                                                                                                                                                                                                                                                                                                                                                                                                                                                                                                                                                                                                                                                                                                                                                                                                      | 9                     |
| A-10a Student FTE by Campus/Program - IPEDS                                                                                                                                                                                                                                                                                                                                                                                                                                                                                                                                                                                                                                                                                                                                                                                                                                                                                                                                                                                                                                                                                                                                                                                                                                                                                                                                                                                                                                                                                                                                                                                                                                                                                                                                                                                                                                                                                                                                                                                                                                                                                    |                       |
| A-11 Undergraduate Student FTE by Major at All Campuses                                                                                                                                                                                                                                                                                                                                                                                                                                                                                                                                                                                                                                                                                                                                                                                                                                                                                                                                                                                                                                                                                                                                                                                                                                                                                                                                                                                                                                                                                                                                                                                                                                                                                                                                                                                                                                                                                                                                                                                                                                                                        |                       |
| A-11a Undergraduate Student FTE by Major at All Campuses - IPEDS                                                                                                                                                                                                                                                                                                                                                                                                                                                                                                                                                                                                                                                                                                                                                                                                                                                                                                                                                                                                                                                                                                                                                                                                                                                                                                                                                                                                                                                                                                                                                                                                                                                                                                                                                                                                                                                                                                                                                                                                                                                               | 12                    |
| A-12 - 14 Graduate Student FTE by Major/Credential at All Campuses - IPEDS                                                                                                                                                                                                                                                                                                                                                                                                                                                                                                                                                                                                                                                                                                                                                                                                                                                                                                                                                                                                                                                                                                                                                                                                                                                                                                                                                                                                                                                                                                                                                                                                                                                                                                                                                                                                                                                                                                                                                                                                                                                     |                       |
| A-12a - 14a Graduate Student FTE by Major/Credential - IPEDS                                                                                                                                                                                                                                                                                                                                                                                                                                                                                                                                                                                                                                                                                                                                                                                                                                                                                                                                                                                                                                                                                                                                                                                                                                                                                                                                                                                                                                                                                                                                                                                                                                                                                                                                                                                                                                                                                                                                                                                                                                                                   |                       |
| A-15 Trend in FTE by Campus and by College                                                                                                                                                                                                                                                                                                                                                                                                                                                                                                                                                                                                                                                                                                                                                                                                                                                                                                                                                                                                                                                                                                                                                                                                                                                                                                                                                                                                                                                                                                                                                                                                                                                                                                                                                                                                                                                                                                                                                                                                                                                                                     | 15                    |
| A-16 Classification and Enrollment Status of All Students                                                                                                                                                                                                                                                                                                                                                                                                                                                                                                                                                                                                                                                                                                                                                                                                                                                                                                                                                                                                                                                                                                                                                                                                                                                                                                                                                                                                                                                                                                                                                                                                                                                                                                                                                                                                                                                                                                                                                                                                                                                                      |                       |
| A-17.1 - 17.5 Student Ethnicity and Gender                                                                                                                                                                                                                                                                                                                                                                                                                                                                                                                                                                                                                                                                                                                                                                                                                                                                                                                                                                                                                                                                                                                                                                                                                                                                                                                                                                                                                                                                                                                                                                                                                                                                                                                                                                                                                                                                                                                                                                                                                                                                                     |                       |
| A-18 Student Age by Campus/Program and Class                                                                                                                                                                                                                                                                                                                                                                                                                                                                                                                                                                                                                                                                                                                                                                                                                                                                                                                                                                                                                                                                                                                                                                                                                                                                                                                                                                                                                                                                                                                                                                                                                                                                                                                                                                                                                                                                                                                                                                                                                                                                                   | 19                    |
| A-19 International Student Profile.                                                                                                                                                                                                                                                                                                                                                                                                                                                                                                                                                                                                                                                                                                                                                                                                                                                                                                                                                                                                                                                                                                                                                                                                                                                                                                                                                                                                                                                                                                                                                                                                                                                                                                                                                                                                                                                                                                                                                                                                                                                                                            | 20                    |
| A-20 Unduplicated Student Headcount by Non-Degree Professional Development                                                                                                                                                                                                                                                                                                                                                                                                                                                                                                                                                                                                                                                                                                                                                                                                                                                                                                                                                                                                                                                                                                                                                                                                                                                                                                                                                                                                                                                                                                                                                                                                                                                                                                                                                                                                                                                                                                                                                                                                                                                     | 21                    |
| B. ADMISSION AND NEW STUDENTS                                                                                                                                                                                                                                                                                                                                                                                                                                                                                                                                                                                                                                                                                                                                                                                                                                                                                                                                                                                                                                                                                                                                                                                                                                                                                                                                                                                                                                                                                                                                                                                                                                                                                                                                                                                                                                                                                                                                                                                                                                                                                                  |                       |
| B Featured Data Points                                                                                                                                                                                                                                                                                                                                                                                                                                                                                                                                                                                                                                                                                                                                                                                                                                                                                                                                                                                                                                                                                                                                                                                                                                                                                                                                                                                                                                                                                                                                                                                                                                                                                                                                                                                                                                                                                                                                                                                                                                                                                                         |                       |
| <b>B-1 - B-2a</b> Admission Statistics of Main Campus First-Time Traditional-Age Undergraduates and                                                                                                                                                                                                                                                                                                                                                                                                                                                                                                                                                                                                                                                                                                                                                                                                                                                                                                                                                                                                                                                                                                                                                                                                                                                                                                                                                                                                                                                                                                                                                                                                                                                                                                                                                                                                                                                                                                                                                                                                                            | d New Transfers 23-26 |
| B-3 Gender of Main Campus New Traditional-Age Undergraduates and Transfer Student                                                                                                                                                                                                                                                                                                                                                                                                                                                                                                                                                                                                                                                                                                                                                                                                                                                                                                                                                                                                                                                                                                                                                                                                                                                                                                                                                                                                                                                                                                                                                                                                                                                                                                                                                                                                                                                                                                                                                                                                                                              | :S                    |
| B-4 Ethnicity of Main Campus New Traditional-Age Undergraduates and Transfer Studer                                                                                                                                                                                                                                                                                                                                                                                                                                                                                                                                                                                                                                                                                                                                                                                                                                                                                                                                                                                                                                                                                                                                                                                                                                                                                                                                                                                                                                                                                                                                                                                                                                                                                                                                                                                                                                                                                                                                                                                                                                            | nts 28                |
| B-5 Main Campus New Traditional-Age Undergraduate SAT Scores                                                                                                                                                                                                                                                                                                                                                                                                                                                                                                                                                                                                                                                                                                                                                                                                                                                                                                                                                                                                                                                                                                                                                                                                                                                                                                                                                                                                                                                                                                                                                                                                                                                                                                                                                                                                                                                                                                                                                                                                                                                                   | 29                    |
| B-6 Entrance GPA of Main Campus New Traditional-Age Undergraduates and Transfers                                                                                                                                                                                                                                                                                                                                                                                                                                                                                                                                                                                                                                                                                                                                                                                                                                                                                                                                                                                                                                                                                                                                                                                                                                                                                                                                                                                                                                                                                                                                                                                                                                                                                                                                                                                                                                                                                                                                                                                                                                               | 30                    |
|                                                                                                                                                                                                                                                                                                                                                                                                                                                                                                                                                                                                                                                                                                                                                                                                                                                                                                                                                                                                                                                                                                                                                                                                                                                                                                                                                                                                                                                                                                                                                                                                                                                                                                                                                                                                                                                                                                                                                                                                                                                                                                                                |                       |
| B-7 - B-8 Top 15 High School Origins of Main Campus New Traditional-Age Undergraduates/T                                                                                                                                                                                                                                                                                                                                                                                                                                                                                                                                                                                                                                                                                                                                                                                                                                                                                                                                                                                                                                                                                                                                                                                                                                                                                                                                                                                                                                                                                                                                                                                                                                                                                                                                                                                                                                                                                                                                                                                                                                       | ransfers31            |
|                                                                                                                                                                                                                                                                                                                                                                                                                                                                                                                                                                                                                                                                                                                                                                                                                                                                                                                                                                                                                                                                                                                                                                                                                                                                                                                                                                                                                                                                                                                                                                                                                                                                                                                                                                                                                                                                                                                                                                                                                                                                                                                                |                       |
| B-7 - B-8 Top 15 High School Origins of Main Campus New Traditional-Age Undergraduates/T                                                                                                                                                                                                                                                                                                                                                                                                                                                                                                                                                                                                                                                                                                                                                                                                                                                                                                                                                                                                                                                                                                                                                                                                                                                                                                                                                                                                                                                                                                                                                                                                                                                                                                                                                                                                                                                                                                                                                                                                                                       |                       |