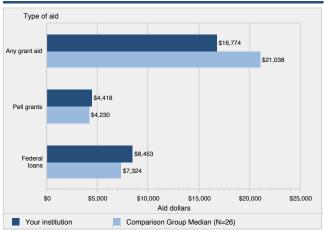

# E. FINANCE & FINANCIAL AID

| E                   | Featured Data Points 60                                                                                                      |
|---------------------|------------------------------------------------------------------------------------------------------------------------------|
| E-1                 | Finances for Fiscal Year 2010-11 through 2013-14.                                                                            |
| E-2                 | Financial Aid for Traditional-Age Full-Time Students                                                                         |
|                     |                                                                                                                              |
| F. DIVERSITY        |                                                                                                                              |
| F                   | Featured Data Points                                                                                                         |
| F-1 (A-17.1 - 17.5) | Student Ethnicity and Gender                                                                                                 |
| F-2 (A-18)          | Student Age by Campus/Program and Class                                                                                      |
| F-3 (A-19)          | International Student Profile                                                                                                |
| F-4 (B-2)           | Admission Statistics by Ethnicity of Main Campus Traditional-Age Freshmen & New Transfers 69-70                              |
| F-5 (B-3)           | Main Campus New Traditional-Age Students by Gender                                                                           |
| F-6 (B-4)           | Main Campus New Traditional-Age Students by Ethnicity                                                                        |
| F-7 (B-12)          | ROC New Undergrad. Enrollment by Gender and Ethnicity                                                                        |
| F-8 (C-4)           | First Fall-to-Fall (First-Year) Retention Rates for Main Campus First-Time Full-Time Traditional-Age Undergrad. by Ethnicity |
| F-9 (C-5)           | Graduation Rates (Within 6 Years) for Main Campus First-Time Full-Time Traditional-Age Undergrad. by Ethnicity               |
| F-10 (D-1)          | Gender and Ethnicity of La Verne Faculty by Full-Time and Part-Time Status                                                   |
| F-11 (D-2)          | College and Ethnicity of Full-Time Faculty                                                                                   |
| F-12 (D-7)          | Years of Service and Age of Full-Time Faculty                                                                                |
| F-13 (D-8)          | Gender, Ethnicity, and Appointment Status of La Verne Staff by Position                                                      |
|                     |                                                                                                                              |
| G. IPEDS DATA F     | EEDBACK REPORT                                                                                                               |
| IPED-1              | What is IPEDS80                                                                                                              |
| IPED-2              | Comparison Group                                                                                                             |
| IPED-3              | Figures                                                                                                                      |
| IPED-4              | Methodological Notes                                                                                                         |
|                     |                                                                                                                              |