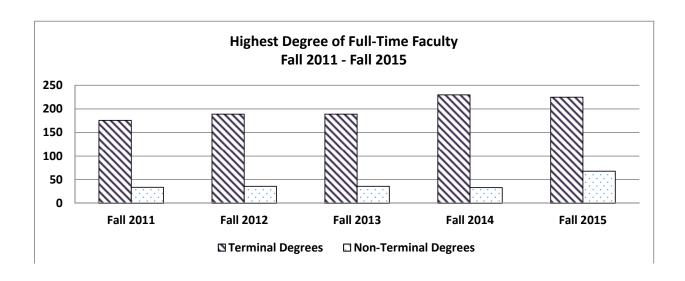

# E. FINANCE & FINANCIAL AID

| E                   | Featured Data Points 60                                                                                                      |
|---------------------|------------------------------------------------------------------------------------------------------------------------------|
| E-1                 | Finances for Fiscal Year 2010-11 through 2013-14.                                                                            |
| E-2                 | Financial Aid for Traditional-Age Full-Time Students                                                                         |
|                     |                                                                                                                              |
| F. DIVERSITY        |                                                                                                                              |
| F                   | Featured Data Points                                                                                                         |
| F-1 (A-17.1 - 17.5) | Student Ethnicity and Gender                                                                                                 |
| F-2 (A-18)          | Student Age by Campus/Program and Class                                                                                      |
| F-3 (A-19)          | International Student Profile                                                                                                |
| F-4 (B-2)           | Admission Statistics by Ethnicity of Main Campus Traditional-Age Freshmen & New Transfers 69-70                              |
| F-5 (B-3)           | Main Campus New Traditional-Age Students by Gender                                                                           |
| F-6 (B-4)           | Main Campus New Traditional-Age Students by Ethnicity                                                                        |
| F-7 (B-12)          | ROC New Undergrad. Enrollment by Gender and Ethnicity                                                                        |
| F-8 (C-4)           | First Fall-to-Fall (First-Year) Retention Rates for Main Campus First-Time Full-Time Traditional-Age Undergrad. by Ethnicity |
| F-9 (C-5)           | Graduation Rates (Within 6 Years) for Main Campus First-Time Full-Time Traditional-Age Undergrad. by Ethnicity               |
| F-10 (D-1)          | Gender and Ethnicity of La Verne Faculty by Full-Time and Part-Time Status                                                   |
| F-11 (D-2)          | College and Ethnicity of Full-Time Faculty                                                                                   |
| F-12 (D-7)          | Years of Service and Age of Full-Time Faculty                                                                                |
| F-13 (D-8)          | Gender, Ethnicity, and Appointment Status of La Verne Staff by Position                                                      |
|                     |                                                                                                                              |
| G. IPEDS DATA F     | EEDBACK REPORT                                                                                                               |
| IPED-1              | What is IPEDS80                                                                                                              |
| IPED-2              | Comparison Group                                                                                                             |
| IPED-3              | Figures                                                                                                                      |
| IPED-4              | Methodological Notes                                                                                                         |
|                     |                                                                                                                              |