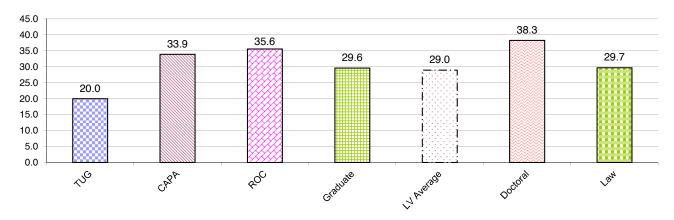

# A. STUDENTS

| A-1 Unduplicated Student Headcount by Campus                                                                                                                                                                                                                                                                                                                                                                                                                                                                                                                                                                                                                                                                                                                                                                                                                                                                                                                                                                                                                                                                                                                                                                                                                                                                                                                                                                                                                                                                                                                                                                                                                                                                                                                                                                                                                                                                                                                                                                                                                                                                                   |                       |
|--------------------------------------------------------------------------------------------------------------------------------------------------------------------------------------------------------------------------------------------------------------------------------------------------------------------------------------------------------------------------------------------------------------------------------------------------------------------------------------------------------------------------------------------------------------------------------------------------------------------------------------------------------------------------------------------------------------------------------------------------------------------------------------------------------------------------------------------------------------------------------------------------------------------------------------------------------------------------------------------------------------------------------------------------------------------------------------------------------------------------------------------------------------------------------------------------------------------------------------------------------------------------------------------------------------------------------------------------------------------------------------------------------------------------------------------------------------------------------------------------------------------------------------------------------------------------------------------------------------------------------------------------------------------------------------------------------------------------------------------------------------------------------------------------------------------------------------------------------------------------------------------------------------------------------------------------------------------------------------------------------------------------------------------------------------------------------------------------------------------------------|-----------------------|
| A-3 - A-5 Unduplicated Masters Student Headcount by Major/Credential at All Campuses  A-6 Unduplicated Student Headcount by Level, Major, and Campus - The College of Arts                                                                                                                                                                                                                                                                                                                                                                                                                                                                                                                                                                                                                                                                                                                                                                                                                                                                                                                                                                                                                                                                                                                                                                                                                                                                                                                                                                                                                                                                                                                                                                                                                                                                                                                                                                                                                                                                                                                                                     | 4                     |
| A-6 Unduplicated Student Headcount by Level, Major, and Campus - The College of Arts                                                                                                                                                                                                                                                                                                                                                                                                                                                                                                                                                                                                                                                                                                                                                                                                                                                                                                                                                                                                                                                                                                                                                                                                                                                                                                                                                                                                                                                                                                                                                                                                                                                                                                                                                                                                                                                                                                                                                                                                                                           |                       |
|                                                                                                                                                                                                                                                                                                                                                                                                                                                                                                                                                                                                                                                                                                                                                                                                                                                                                                                                                                                                                                                                                                                                                                                                                                                                                                                                                                                                                                                                                                                                                                                                                                                                                                                                                                                                                                                                                                                                                                                                                                                                                                                                | s and Sciences        |
| A-7 Unduplicated Student Headcount by Level, Major, and Campus                                                                                                                                                                                                                                                                                                                                                                                                                                                                                                                                                                                                                                                                                                                                                                                                                                                                                                                                                                                                                                                                                                                                                                                                                                                                                                                                                                                                                                                                                                                                                                                                                                                                                                                                                                                                                                                                                                                                                                                                                                                                 | s and sciences        |
| I was a second of the second o |                       |
| - The College of Business and Public Management                                                                                                                                                                                                                                                                                                                                                                                                                                                                                                                                                                                                                                                                                                                                                                                                                                                                                                                                                                                                                                                                                                                                                                                                                                                                                                                                                                                                                                                                                                                                                                                                                                                                                                                                                                                                                                                                                                                                                                                                                                                                                | 6                     |
| A-8 Unduplicated Student Headcount by Level, Major, and Campus                                                                                                                                                                                                                                                                                                                                                                                                                                                                                                                                                                                                                                                                                                                                                                                                                                                                                                                                                                                                                                                                                                                                                                                                                                                                                                                                                                                                                                                                                                                                                                                                                                                                                                                                                                                                                                                                                                                                                                                                                                                                 |                       |
| - The College of Education and Organizational Leadership                                                                                                                                                                                                                                                                                                                                                                                                                                                                                                                                                                                                                                                                                                                                                                                                                                                                                                                                                                                                                                                                                                                                                                                                                                                                                                                                                                                                                                                                                                                                                                                                                                                                                                                                                                                                                                                                                                                                                                                                                                                                       |                       |
| A-9 Student Registration by Campus                                                                                                                                                                                                                                                                                                                                                                                                                                                                                                                                                                                                                                                                                                                                                                                                                                                                                                                                                                                                                                                                                                                                                                                                                                                                                                                                                                                                                                                                                                                                                                                                                                                                                                                                                                                                                                                                                                                                                                                                                                                                                             |                       |
| A-10 Student Full-Time Equivalent (FTE) by Campus/Program                                                                                                                                                                                                                                                                                                                                                                                                                                                                                                                                                                                                                                                                                                                                                                                                                                                                                                                                                                                                                                                                                                                                                                                                                                                                                                                                                                                                                                                                                                                                                                                                                                                                                                                                                                                                                                                                                                                                                                                                                                                                      | 9                     |
| A-10a Student FTE by Campus/Program - IPEDS                                                                                                                                                                                                                                                                                                                                                                                                                                                                                                                                                                                                                                                                                                                                                                                                                                                                                                                                                                                                                                                                                                                                                                                                                                                                                                                                                                                                                                                                                                                                                                                                                                                                                                                                                                                                                                                                                                                                                                                                                                                                                    |                       |
| A-11 Undergraduate Student FTE by Major at All Campuses                                                                                                                                                                                                                                                                                                                                                                                                                                                                                                                                                                                                                                                                                                                                                                                                                                                                                                                                                                                                                                                                                                                                                                                                                                                                                                                                                                                                                                                                                                                                                                                                                                                                                                                                                                                                                                                                                                                                                                                                                                                                        |                       |
| A-11a Undergraduate Student FTE by Major at All Campuses - IPEDS                                                                                                                                                                                                                                                                                                                                                                                                                                                                                                                                                                                                                                                                                                                                                                                                                                                                                                                                                                                                                                                                                                                                                                                                                                                                                                                                                                                                                                                                                                                                                                                                                                                                                                                                                                                                                                                                                                                                                                                                                                                               | 12                    |
| A-12 - 14 Graduate Student FTE by Major/Credential at All Campuses - IPEDS                                                                                                                                                                                                                                                                                                                                                                                                                                                                                                                                                                                                                                                                                                                                                                                                                                                                                                                                                                                                                                                                                                                                                                                                                                                                                                                                                                                                                                                                                                                                                                                                                                                                                                                                                                                                                                                                                                                                                                                                                                                     |                       |
| A-12a - 14a Graduate Student FTE by Major/Credential - IPEDS                                                                                                                                                                                                                                                                                                                                                                                                                                                                                                                                                                                                                                                                                                                                                                                                                                                                                                                                                                                                                                                                                                                                                                                                                                                                                                                                                                                                                                                                                                                                                                                                                                                                                                                                                                                                                                                                                                                                                                                                                                                                   |                       |
| A-15 Trend in FTE by Campus and by College                                                                                                                                                                                                                                                                                                                                                                                                                                                                                                                                                                                                                                                                                                                                                                                                                                                                                                                                                                                                                                                                                                                                                                                                                                                                                                                                                                                                                                                                                                                                                                                                                                                                                                                                                                                                                                                                                                                                                                                                                                                                                     | 15                    |
| A-16 Classification and Enrollment Status of All Students                                                                                                                                                                                                                                                                                                                                                                                                                                                                                                                                                                                                                                                                                                                                                                                                                                                                                                                                                                                                                                                                                                                                                                                                                                                                                                                                                                                                                                                                                                                                                                                                                                                                                                                                                                                                                                                                                                                                                                                                                                                                      |                       |
| A-17.1 - 17.5 Student Ethnicity and Gender                                                                                                                                                                                                                                                                                                                                                                                                                                                                                                                                                                                                                                                                                                                                                                                                                                                                                                                                                                                                                                                                                                                                                                                                                                                                                                                                                                                                                                                                                                                                                                                                                                                                                                                                                                                                                                                                                                                                                                                                                                                                                     |                       |
| A-18 Student Age by Campus/Program and Class                                                                                                                                                                                                                                                                                                                                                                                                                                                                                                                                                                                                                                                                                                                                                                                                                                                                                                                                                                                                                                                                                                                                                                                                                                                                                                                                                                                                                                                                                                                                                                                                                                                                                                                                                                                                                                                                                                                                                                                                                                                                                   | 19                    |
| A-19 International Student Profile.                                                                                                                                                                                                                                                                                                                                                                                                                                                                                                                                                                                                                                                                                                                                                                                                                                                                                                                                                                                                                                                                                                                                                                                                                                                                                                                                                                                                                                                                                                                                                                                                                                                                                                                                                                                                                                                                                                                                                                                                                                                                                            | 20                    |
| A-20 Unduplicated Student Headcount by Non-Degree Professional Development                                                                                                                                                                                                                                                                                                                                                                                                                                                                                                                                                                                                                                                                                                                                                                                                                                                                                                                                                                                                                                                                                                                                                                                                                                                                                                                                                                                                                                                                                                                                                                                                                                                                                                                                                                                                                                                                                                                                                                                                                                                     | 21                    |
| B. ADMISSION AND NEW STUDENTS                                                                                                                                                                                                                                                                                                                                                                                                                                                                                                                                                                                                                                                                                                                                                                                                                                                                                                                                                                                                                                                                                                                                                                                                                                                                                                                                                                                                                                                                                                                                                                                                                                                                                                                                                                                                                                                                                                                                                                                                                                                                                                  |                       |
| B Featured Data Points                                                                                                                                                                                                                                                                                                                                                                                                                                                                                                                                                                                                                                                                                                                                                                                                                                                                                                                                                                                                                                                                                                                                                                                                                                                                                                                                                                                                                                                                                                                                                                                                                                                                                                                                                                                                                                                                                                                                                                                                                                                                                                         |                       |
| <b>B-1 - B-2a</b> Admission Statistics of Main Campus First-Time Traditional-Age Undergraduates and                                                                                                                                                                                                                                                                                                                                                                                                                                                                                                                                                                                                                                                                                                                                                                                                                                                                                                                                                                                                                                                                                                                                                                                                                                                                                                                                                                                                                                                                                                                                                                                                                                                                                                                                                                                                                                                                                                                                                                                                                            | d New Transfers 23-26 |
| B-3 Gender of Main Campus New Traditional-Age Undergraduates and Transfer Student                                                                                                                                                                                                                                                                                                                                                                                                                                                                                                                                                                                                                                                                                                                                                                                                                                                                                                                                                                                                                                                                                                                                                                                                                                                                                                                                                                                                                                                                                                                                                                                                                                                                                                                                                                                                                                                                                                                                                                                                                                              | :S                    |
| B-4 Ethnicity of Main Campus New Traditional-Age Undergraduates and Transfer Studer                                                                                                                                                                                                                                                                                                                                                                                                                                                                                                                                                                                                                                                                                                                                                                                                                                                                                                                                                                                                                                                                                                                                                                                                                                                                                                                                                                                                                                                                                                                                                                                                                                                                                                                                                                                                                                                                                                                                                                                                                                            | nts 28                |
| B-5 Main Campus New Traditional-Age Undergraduate SAT Scores                                                                                                                                                                                                                                                                                                                                                                                                                                                                                                                                                                                                                                                                                                                                                                                                                                                                                                                                                                                                                                                                                                                                                                                                                                                                                                                                                                                                                                                                                                                                                                                                                                                                                                                                                                                                                                                                                                                                                                                                                                                                   | 29                    |
| B-6 Entrance GPA of Main Campus New Traditional-Age Undergraduates and Transfers                                                                                                                                                                                                                                                                                                                                                                                                                                                                                                                                                                                                                                                                                                                                                                                                                                                                                                                                                                                                                                                                                                                                                                                                                                                                                                                                                                                                                                                                                                                                                                                                                                                                                                                                                                                                                                                                                                                                                                                                                                               | 30                    |
|                                                                                                                                                                                                                                                                                                                                                                                                                                                                                                                                                                                                                                                                                                                                                                                                                                                                                                                                                                                                                                                                                                                                                                                                                                                                                                                                                                                                                                                                                                                                                                                                                                                                                                                                                                                                                                                                                                                                                                                                                                                                                                                                |                       |
| B-7 - B-8 Top 15 High School Origins of Main Campus New Traditional-Age Undergraduates/T                                                                                                                                                                                                                                                                                                                                                                                                                                                                                                                                                                                                                                                                                                                                                                                                                                                                                                                                                                                                                                                                                                                                                                                                                                                                                                                                                                                                                                                                                                                                                                                                                                                                                                                                                                                                                                                                                                                                                                                                                                       | ransfers31            |
|                                                                                                                                                                                                                                                                                                                                                                                                                                                                                                                                                                                                                                                                                                                                                                                                                                                                                                                                                                                                                                                                                                                                                                                                                                                                                                                                                                                                                                                                                                                                                                                                                                                                                                                                                                                                                                                                                                                                                                                                                                                                                                                                |                       |
| B-7 - B-8 Top 15 High School Origins of Main Campus New Traditional-Age Undergraduates/T                                                                                                                                                                                                                                                                                                                                                                                                                                                                                                                                                                                                                                                                                                                                                                                                                                                                                                                                                                                                                                                                                                                                                                                                                                                                                                                                                                                                                                                                                                                                                                                                                                                                                                                                                                                                                                                                                                                                                                                                                                       |                       |