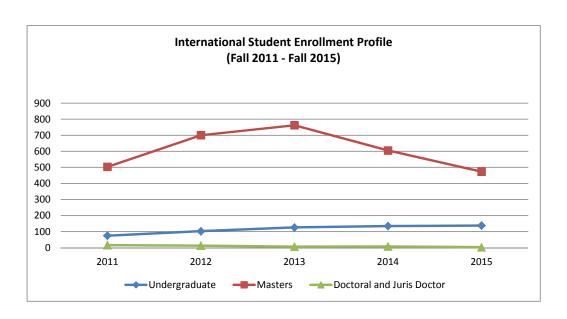

# A. STUDENTS

| A-1 Unduplicated Student Headcount by Campus                                                                                                                                                                                                                                                                                                                                                                                                                                                                                                                                                                                                                                                                                                                                                                                                                                                                                                                                                                                                                                                                                                                                                                                                                                                                                                                                                                                                                                                                                                                                                                                                                                                                                                                                                                                                                                                                                                                                                                                                                                                                                   |                       |
|--------------------------------------------------------------------------------------------------------------------------------------------------------------------------------------------------------------------------------------------------------------------------------------------------------------------------------------------------------------------------------------------------------------------------------------------------------------------------------------------------------------------------------------------------------------------------------------------------------------------------------------------------------------------------------------------------------------------------------------------------------------------------------------------------------------------------------------------------------------------------------------------------------------------------------------------------------------------------------------------------------------------------------------------------------------------------------------------------------------------------------------------------------------------------------------------------------------------------------------------------------------------------------------------------------------------------------------------------------------------------------------------------------------------------------------------------------------------------------------------------------------------------------------------------------------------------------------------------------------------------------------------------------------------------------------------------------------------------------------------------------------------------------------------------------------------------------------------------------------------------------------------------------------------------------------------------------------------------------------------------------------------------------------------------------------------------------------------------------------------------------|-----------------------|
| A-3 - A-5 Unduplicated Masters Student Headcount by Major/Credential at All Campuses  A-6 Unduplicated Student Headcount by Level, Major, and Campus - The College of Arts                                                                                                                                                                                                                                                                                                                                                                                                                                                                                                                                                                                                                                                                                                                                                                                                                                                                                                                                                                                                                                                                                                                                                                                                                                                                                                                                                                                                                                                                                                                                                                                                                                                                                                                                                                                                                                                                                                                                                     | 4                     |
| A-6 Unduplicated Student Headcount by Level, Major, and Campus - The College of Arts                                                                                                                                                                                                                                                                                                                                                                                                                                                                                                                                                                                                                                                                                                                                                                                                                                                                                                                                                                                                                                                                                                                                                                                                                                                                                                                                                                                                                                                                                                                                                                                                                                                                                                                                                                                                                                                                                                                                                                                                                                           |                       |
|                                                                                                                                                                                                                                                                                                                                                                                                                                                                                                                                                                                                                                                                                                                                                                                                                                                                                                                                                                                                                                                                                                                                                                                                                                                                                                                                                                                                                                                                                                                                                                                                                                                                                                                                                                                                                                                                                                                                                                                                                                                                                                                                | s and Sciences        |
| A-7 Unduplicated Student Headcount by Level, Major, and Campus                                                                                                                                                                                                                                                                                                                                                                                                                                                                                                                                                                                                                                                                                                                                                                                                                                                                                                                                                                                                                                                                                                                                                                                                                                                                                                                                                                                                                                                                                                                                                                                                                                                                                                                                                                                                                                                                                                                                                                                                                                                                 | s and sciences        |
| I was a second of the second o |                       |
| - The College of Business and Public Management                                                                                                                                                                                                                                                                                                                                                                                                                                                                                                                                                                                                                                                                                                                                                                                                                                                                                                                                                                                                                                                                                                                                                                                                                                                                                                                                                                                                                                                                                                                                                                                                                                                                                                                                                                                                                                                                                                                                                                                                                                                                                | 6                     |
| A-8 Unduplicated Student Headcount by Level, Major, and Campus                                                                                                                                                                                                                                                                                                                                                                                                                                                                                                                                                                                                                                                                                                                                                                                                                                                                                                                                                                                                                                                                                                                                                                                                                                                                                                                                                                                                                                                                                                                                                                                                                                                                                                                                                                                                                                                                                                                                                                                                                                                                 |                       |
| - The College of Education and Organizational Leadership                                                                                                                                                                                                                                                                                                                                                                                                                                                                                                                                                                                                                                                                                                                                                                                                                                                                                                                                                                                                                                                                                                                                                                                                                                                                                                                                                                                                                                                                                                                                                                                                                                                                                                                                                                                                                                                                                                                                                                                                                                                                       |                       |
| A-9 Student Registration by Campus                                                                                                                                                                                                                                                                                                                                                                                                                                                                                                                                                                                                                                                                                                                                                                                                                                                                                                                                                                                                                                                                                                                                                                                                                                                                                                                                                                                                                                                                                                                                                                                                                                                                                                                                                                                                                                                                                                                                                                                                                                                                                             |                       |
| A-10 Student Full-Time Equivalent (FTE) by Campus/Program                                                                                                                                                                                                                                                                                                                                                                                                                                                                                                                                                                                                                                                                                                                                                                                                                                                                                                                                                                                                                                                                                                                                                                                                                                                                                                                                                                                                                                                                                                                                                                                                                                                                                                                                                                                                                                                                                                                                                                                                                                                                      | 9                     |
| A-10a Student FTE by Campus/Program - IPEDS                                                                                                                                                                                                                                                                                                                                                                                                                                                                                                                                                                                                                                                                                                                                                                                                                                                                                                                                                                                                                                                                                                                                                                                                                                                                                                                                                                                                                                                                                                                                                                                                                                                                                                                                                                                                                                                                                                                                                                                                                                                                                    |                       |
| A-11 Undergraduate Student FTE by Major at All Campuses                                                                                                                                                                                                                                                                                                                                                                                                                                                                                                                                                                                                                                                                                                                                                                                                                                                                                                                                                                                                                                                                                                                                                                                                                                                                                                                                                                                                                                                                                                                                                                                                                                                                                                                                                                                                                                                                                                                                                                                                                                                                        |                       |
| A-11a Undergraduate Student FTE by Major at All Campuses - IPEDS                                                                                                                                                                                                                                                                                                                                                                                                                                                                                                                                                                                                                                                                                                                                                                                                                                                                                                                                                                                                                                                                                                                                                                                                                                                                                                                                                                                                                                                                                                                                                                                                                                                                                                                                                                                                                                                                                                                                                                                                                                                               | 12                    |
| A-12 - 14 Graduate Student FTE by Major/Credential at All Campuses - IPEDS                                                                                                                                                                                                                                                                                                                                                                                                                                                                                                                                                                                                                                                                                                                                                                                                                                                                                                                                                                                                                                                                                                                                                                                                                                                                                                                                                                                                                                                                                                                                                                                                                                                                                                                                                                                                                                                                                                                                                                                                                                                     |                       |
| A-12a - 14a Graduate Student FTE by Major/Credential - IPEDS                                                                                                                                                                                                                                                                                                                                                                                                                                                                                                                                                                                                                                                                                                                                                                                                                                                                                                                                                                                                                                                                                                                                                                                                                                                                                                                                                                                                                                                                                                                                                                                                                                                                                                                                                                                                                                                                                                                                                                                                                                                                   |                       |
| A-15 Trend in FTE by Campus and by College                                                                                                                                                                                                                                                                                                                                                                                                                                                                                                                                                                                                                                                                                                                                                                                                                                                                                                                                                                                                                                                                                                                                                                                                                                                                                                                                                                                                                                                                                                                                                                                                                                                                                                                                                                                                                                                                                                                                                                                                                                                                                     | 15                    |
| A-16 Classification and Enrollment Status of All Students                                                                                                                                                                                                                                                                                                                                                                                                                                                                                                                                                                                                                                                                                                                                                                                                                                                                                                                                                                                                                                                                                                                                                                                                                                                                                                                                                                                                                                                                                                                                                                                                                                                                                                                                                                                                                                                                                                                                                                                                                                                                      |                       |
| A-17.1 - 17.5 Student Ethnicity and Gender                                                                                                                                                                                                                                                                                                                                                                                                                                                                                                                                                                                                                                                                                                                                                                                                                                                                                                                                                                                                                                                                                                                                                                                                                                                                                                                                                                                                                                                                                                                                                                                                                                                                                                                                                                                                                                                                                                                                                                                                                                                                                     |                       |
| A-18 Student Age by Campus/Program and Class                                                                                                                                                                                                                                                                                                                                                                                                                                                                                                                                                                                                                                                                                                                                                                                                                                                                                                                                                                                                                                                                                                                                                                                                                                                                                                                                                                                                                                                                                                                                                                                                                                                                                                                                                                                                                                                                                                                                                                                                                                                                                   | 19                    |
| A-19 International Student Profile.                                                                                                                                                                                                                                                                                                                                                                                                                                                                                                                                                                                                                                                                                                                                                                                                                                                                                                                                                                                                                                                                                                                                                                                                                                                                                                                                                                                                                                                                                                                                                                                                                                                                                                                                                                                                                                                                                                                                                                                                                                                                                            | 20                    |
| A-20 Unduplicated Student Headcount by Non-Degree Professional Development                                                                                                                                                                                                                                                                                                                                                                                                                                                                                                                                                                                                                                                                                                                                                                                                                                                                                                                                                                                                                                                                                                                                                                                                                                                                                                                                                                                                                                                                                                                                                                                                                                                                                                                                                                                                                                                                                                                                                                                                                                                     | 21                    |
| B. ADMISSION AND NEW STUDENTS                                                                                                                                                                                                                                                                                                                                                                                                                                                                                                                                                                                                                                                                                                                                                                                                                                                                                                                                                                                                                                                                                                                                                                                                                                                                                                                                                                                                                                                                                                                                                                                                                                                                                                                                                                                                                                                                                                                                                                                                                                                                                                  |                       |
| B Featured Data Points                                                                                                                                                                                                                                                                                                                                                                                                                                                                                                                                                                                                                                                                                                                                                                                                                                                                                                                                                                                                                                                                                                                                                                                                                                                                                                                                                                                                                                                                                                                                                                                                                                                                                                                                                                                                                                                                                                                                                                                                                                                                                                         |                       |
| <b>B-1 - B-2a</b> Admission Statistics of Main Campus First-Time Traditional-Age Undergraduates and                                                                                                                                                                                                                                                                                                                                                                                                                                                                                                                                                                                                                                                                                                                                                                                                                                                                                                                                                                                                                                                                                                                                                                                                                                                                                                                                                                                                                                                                                                                                                                                                                                                                                                                                                                                                                                                                                                                                                                                                                            | d New Transfers 23-26 |
| B-3 Gender of Main Campus New Traditional-Age Undergraduates and Transfer Student                                                                                                                                                                                                                                                                                                                                                                                                                                                                                                                                                                                                                                                                                                                                                                                                                                                                                                                                                                                                                                                                                                                                                                                                                                                                                                                                                                                                                                                                                                                                                                                                                                                                                                                                                                                                                                                                                                                                                                                                                                              | :S                    |
| B-4 Ethnicity of Main Campus New Traditional-Age Undergraduates and Transfer Studer                                                                                                                                                                                                                                                                                                                                                                                                                                                                                                                                                                                                                                                                                                                                                                                                                                                                                                                                                                                                                                                                                                                                                                                                                                                                                                                                                                                                                                                                                                                                                                                                                                                                                                                                                                                                                                                                                                                                                                                                                                            | nts 28                |
| B-5 Main Campus New Traditional-Age Undergraduate SAT Scores                                                                                                                                                                                                                                                                                                                                                                                                                                                                                                                                                                                                                                                                                                                                                                                                                                                                                                                                                                                                                                                                                                                                                                                                                                                                                                                                                                                                                                                                                                                                                                                                                                                                                                                                                                                                                                                                                                                                                                                                                                                                   | 29                    |
| B-6 Entrance GPA of Main Campus New Traditional-Age Undergraduates and Transfers                                                                                                                                                                                                                                                                                                                                                                                                                                                                                                                                                                                                                                                                                                                                                                                                                                                                                                                                                                                                                                                                                                                                                                                                                                                                                                                                                                                                                                                                                                                                                                                                                                                                                                                                                                                                                                                                                                                                                                                                                                               | 30                    |
|                                                                                                                                                                                                                                                                                                                                                                                                                                                                                                                                                                                                                                                                                                                                                                                                                                                                                                                                                                                                                                                                                                                                                                                                                                                                                                                                                                                                                                                                                                                                                                                                                                                                                                                                                                                                                                                                                                                                                                                                                                                                                                                                |                       |
| B-7 - B-8 Top 15 High School Origins of Main Campus New Traditional-Age Undergraduates/T                                                                                                                                                                                                                                                                                                                                                                                                                                                                                                                                                                                                                                                                                                                                                                                                                                                                                                                                                                                                                                                                                                                                                                                                                                                                                                                                                                                                                                                                                                                                                                                                                                                                                                                                                                                                                                                                                                                                                                                                                                       | ransfers31            |
|                                                                                                                                                                                                                                                                                                                                                                                                                                                                                                                                                                                                                                                                                                                                                                                                                                                                                                                                                                                                                                                                                                                                                                                                                                                                                                                                                                                                                                                                                                                                                                                                                                                                                                                                                                                                                                                                                                                                                                                                                                                                                                                                |                       |
| B-7 - B-8 Top 15 High School Origins of Main Campus New Traditional-Age Undergraduates/T                                                                                                                                                                                                                                                                                                                                                                                                                                                                                                                                                                                                                                                                                                                                                                                                                                                                                                                                                                                                                                                                                                                                                                                                                                                                                                                                                                                                                                                                                                                                                                                                                                                                                                                                                                                                                                                                                                                                                                                                                                       |                       |