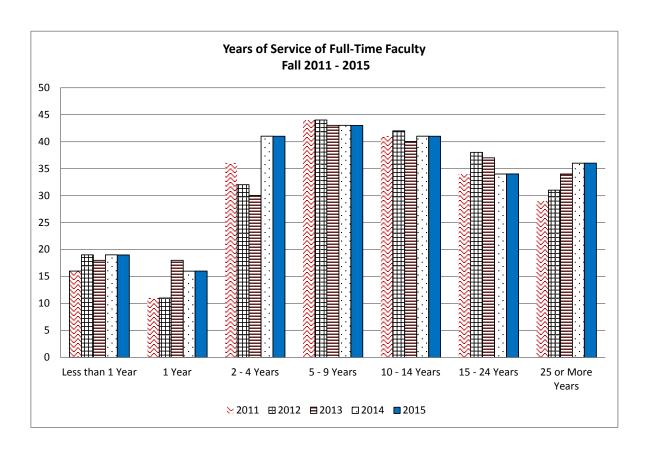

| B-12           | Regional/Online Campuses (ROC) New Undergraduate Enrollment by Gender and Ethnicity                                     |
|----------------|-------------------------------------------------------------------------------------------------------------------------|
| B-13           | ROC New Undergraduate Student Enrollment by Major                                                                       |
| B-14           | Application, Acceptance, and Enrollment Statistics for the College of Law                                               |
| B-15 - B-16    | Main Campus New Masters Students & New Doctoral Students by Major/Credential                                            |
| B-17           | ROC New Masters Students by Major/Credential                                                                            |
|                |                                                                                                                         |
|                |                                                                                                                         |
| C. PERFORMANO  | CE INDICATORS                                                                                                           |
| С              | Featured Data Points                                                                                                    |
| C-1            | Current Student Cumulative GPA by Level                                                                                 |
| C-2            | Retention Rates for First-Time Full-Time Traditional-Age Undergraduate Cohort                                           |
| C-3            | Graduation Rates for First-Time Full-Time Traditional-Age Undergraduate (GRS) Cohort                                    |
| C-4            | First Fall-to-Fall (First-Year) Retention Rates for Main Campus First-Time Full-Time Undergraduate Cohorts by Ethnicity |
| C-5            | Graduation Rates for Main Campus First-Time Undergraduate Cohorts by Ethnicity                                          |
| C-6            | Retention Rates for Main Campus Full-Time Undergraduate Transfer Students                                               |
| C-7            | Graduation Rates for Main Campus Full-Time Undergraduate Transfer Students                                              |
| C-8            | Conferred Degrees for All Students by Type and by College                                                               |
| C-9            | Conferred Bachelors Degrees                                                                                             |
| C-10           | Masters Degrees Awarded by La Verne                                                                                     |
| C-11           | Doctoral Degrees Awarded by La Verne                                                                                    |
| C-12           | Juris Doctor Degrees Awarded by La Verne                                                                                |
|                |                                                                                                                         |
| D. FACULTY AND | STAFF                                                                                                                   |
| D              | Featured Data Points                                                                                                    |
| D-1            | Gender and Ethnicity of All Faculty                                                                                     |
| D-2            | College and Ethnicity of Full-Time Faculty                                                                              |
| D-3            | College and Rank of Full-Time Faculty                                                                                   |
| D-4            | Units Generated by College and Employment Status                                                                        |
| D-5            | Highest Degrees of Full-Time Faculty                                                                                    |
| D-6            | Tenure Status of Full-Time Faculty                                                                                      |
| D-7            | Years of Service and Age of Full-Time Faculty                                                                           |
| D-8            | Gender, Ethnicity, and Appointment for Staff by Position                                                                |
| D-9            | Tenured Faculty, Tenure Track, Non Tenure Track, Administrative Professional, and Classified Staff 57-58                |
| D-10           | Students, Faculty and Staff by Gender and Race/Ethnicity                                                                |