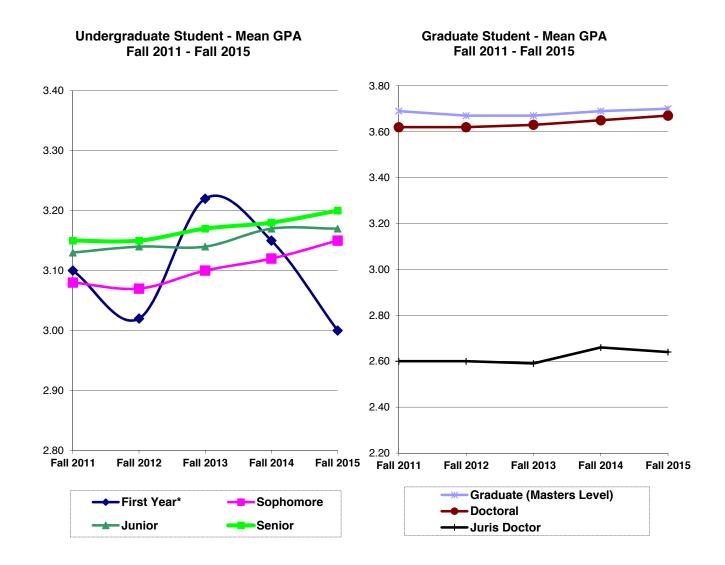

# E. FINANCE & FINANCIAL AID

| E                   | Featured Data Points 60                                                                                                      |
|---------------------|------------------------------------------------------------------------------------------------------------------------------|
| E-1                 | Finances for Fiscal Year 2010-11 through 2013-14.                                                                            |
| E-2                 | Financial Aid for Traditional-Age Full-Time Students                                                                         |
|                     |                                                                                                                              |
| F. DIVERSITY        |                                                                                                                              |
| F                   | Featured Data Points                                                                                                         |
| F-1 (A-17.1 - 17.5) | Student Ethnicity and Gender                                                                                                 |
| F-2 (A-18)          | Student Age by Campus/Program and Class                                                                                      |
| F-3 (A-19)          | International Student Profile                                                                                                |
| F-4 (B-2)           | Admission Statistics by Ethnicity of Main Campus Traditional-Age Freshmen & New Transfers 69-70                              |
| F-5 (B-3)           | Main Campus New Traditional-Age Students by Gender                                                                           |
| F-6 (B-4)           | Main Campus New Traditional-Age Students by Ethnicity                                                                        |
| F-7 (B-12)          | ROC New Undergrad. Enrollment by Gender and Ethnicity                                                                        |
| F-8 (C-4)           | First Fall-to-Fall (First-Year) Retention Rates for Main Campus First-Time Full-Time Traditional-Age Undergrad. by Ethnicity |
| F-9 (C-5)           | Graduation Rates (Within 6 Years) for Main Campus First-Time Full-Time Traditional-Age Undergrad. by Ethnicity               |
| F-10 (D-1)          | Gender and Ethnicity of La Verne Faculty by Full-Time and Part-Time Status                                                   |
| F-11 (D-2)          | College and Ethnicity of Full-Time Faculty                                                                                   |
| F-12 (D-7)          | Years of Service and Age of Full-Time Faculty                                                                                |
| F-13 (D-8)          | Gender, Ethnicity, and Appointment Status of La Verne Staff by Position                                                      |
|                     |                                                                                                                              |
| G. IPEDS DATA F     | EEDBACK REPORT                                                                                                               |
| IPED-1              | What is IPEDS80                                                                                                              |
| IPED-2              | Comparison Group                                                                                                             |
| IPED-3              | Figures                                                                                                                      |
| IPED-4              | Methodological Notes                                                                                                         |
|                     |                                                                                                                              |