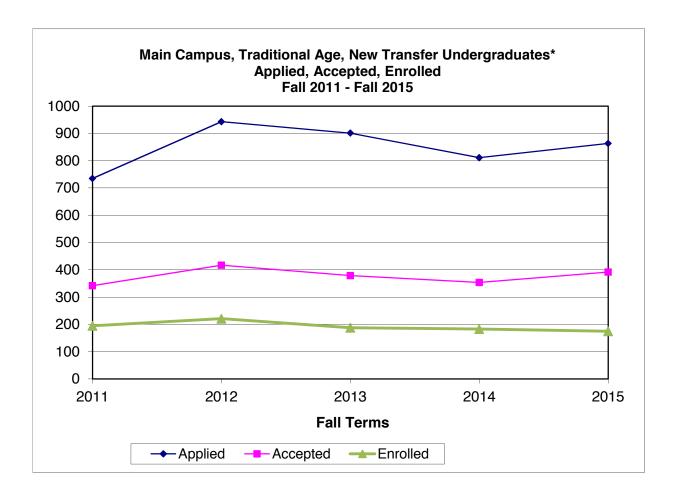

# A. STUDENTS

| A-1 Unduplicated Student Headcount by Campus                                                                                                                                                                                                                                                                                                                                                                                                                                                                                                                                                                                                                                                                                                                                                                                                                                                                                                                                                                                                                                                                                                                                                                                                                                                                                                                                                                                                                                                                                                                                                                                                                                                                                                                                                                                                                                                                                                                                                                                                                                                                                   |                       |
|--------------------------------------------------------------------------------------------------------------------------------------------------------------------------------------------------------------------------------------------------------------------------------------------------------------------------------------------------------------------------------------------------------------------------------------------------------------------------------------------------------------------------------------------------------------------------------------------------------------------------------------------------------------------------------------------------------------------------------------------------------------------------------------------------------------------------------------------------------------------------------------------------------------------------------------------------------------------------------------------------------------------------------------------------------------------------------------------------------------------------------------------------------------------------------------------------------------------------------------------------------------------------------------------------------------------------------------------------------------------------------------------------------------------------------------------------------------------------------------------------------------------------------------------------------------------------------------------------------------------------------------------------------------------------------------------------------------------------------------------------------------------------------------------------------------------------------------------------------------------------------------------------------------------------------------------------------------------------------------------------------------------------------------------------------------------------------------------------------------------------------|-----------------------|
| A-3 - A-5 Unduplicated Masters Student Headcount by Major/Credential at All Campuses  A-6 Unduplicated Student Headcount by Level, Major, and Campus - The College of Arts                                                                                                                                                                                                                                                                                                                                                                                                                                                                                                                                                                                                                                                                                                                                                                                                                                                                                                                                                                                                                                                                                                                                                                                                                                                                                                                                                                                                                                                                                                                                                                                                                                                                                                                                                                                                                                                                                                                                                     | 4                     |
| A-6 Unduplicated Student Headcount by Level, Major, and Campus - The College of Arts                                                                                                                                                                                                                                                                                                                                                                                                                                                                                                                                                                                                                                                                                                                                                                                                                                                                                                                                                                                                                                                                                                                                                                                                                                                                                                                                                                                                                                                                                                                                                                                                                                                                                                                                                                                                                                                                                                                                                                                                                                           |                       |
|                                                                                                                                                                                                                                                                                                                                                                                                                                                                                                                                                                                                                                                                                                                                                                                                                                                                                                                                                                                                                                                                                                                                                                                                                                                                                                                                                                                                                                                                                                                                                                                                                                                                                                                                                                                                                                                                                                                                                                                                                                                                                                                                | s and Sciences        |
| A-7 Unduplicated Student Headcount by Level, Major, and Campus                                                                                                                                                                                                                                                                                                                                                                                                                                                                                                                                                                                                                                                                                                                                                                                                                                                                                                                                                                                                                                                                                                                                                                                                                                                                                                                                                                                                                                                                                                                                                                                                                                                                                                                                                                                                                                                                                                                                                                                                                                                                 | s and sciences        |
| I was a second of the second o |                       |
| - The College of Business and Public Management                                                                                                                                                                                                                                                                                                                                                                                                                                                                                                                                                                                                                                                                                                                                                                                                                                                                                                                                                                                                                                                                                                                                                                                                                                                                                                                                                                                                                                                                                                                                                                                                                                                                                                                                                                                                                                                                                                                                                                                                                                                                                | 6                     |
| A-8 Unduplicated Student Headcount by Level, Major, and Campus                                                                                                                                                                                                                                                                                                                                                                                                                                                                                                                                                                                                                                                                                                                                                                                                                                                                                                                                                                                                                                                                                                                                                                                                                                                                                                                                                                                                                                                                                                                                                                                                                                                                                                                                                                                                                                                                                                                                                                                                                                                                 |                       |
| - The College of Education and Organizational Leadership                                                                                                                                                                                                                                                                                                                                                                                                                                                                                                                                                                                                                                                                                                                                                                                                                                                                                                                                                                                                                                                                                                                                                                                                                                                                                                                                                                                                                                                                                                                                                                                                                                                                                                                                                                                                                                                                                                                                                                                                                                                                       |                       |
| A-9 Student Registration by Campus                                                                                                                                                                                                                                                                                                                                                                                                                                                                                                                                                                                                                                                                                                                                                                                                                                                                                                                                                                                                                                                                                                                                                                                                                                                                                                                                                                                                                                                                                                                                                                                                                                                                                                                                                                                                                                                                                                                                                                                                                                                                                             |                       |
| A-10 Student Full-Time Equivalent (FTE) by Campus/Program                                                                                                                                                                                                                                                                                                                                                                                                                                                                                                                                                                                                                                                                                                                                                                                                                                                                                                                                                                                                                                                                                                                                                                                                                                                                                                                                                                                                                                                                                                                                                                                                                                                                                                                                                                                                                                                                                                                                                                                                                                                                      | 9                     |
| A-10a Student FTE by Campus/Program - IPEDS                                                                                                                                                                                                                                                                                                                                                                                                                                                                                                                                                                                                                                                                                                                                                                                                                                                                                                                                                                                                                                                                                                                                                                                                                                                                                                                                                                                                                                                                                                                                                                                                                                                                                                                                                                                                                                                                                                                                                                                                                                                                                    |                       |
| A-11 Undergraduate Student FTE by Major at All Campuses                                                                                                                                                                                                                                                                                                                                                                                                                                                                                                                                                                                                                                                                                                                                                                                                                                                                                                                                                                                                                                                                                                                                                                                                                                                                                                                                                                                                                                                                                                                                                                                                                                                                                                                                                                                                                                                                                                                                                                                                                                                                        |                       |
| A-11a Undergraduate Student FTE by Major at All Campuses - IPEDS                                                                                                                                                                                                                                                                                                                                                                                                                                                                                                                                                                                                                                                                                                                                                                                                                                                                                                                                                                                                                                                                                                                                                                                                                                                                                                                                                                                                                                                                                                                                                                                                                                                                                                                                                                                                                                                                                                                                                                                                                                                               | 12                    |
| A-12 - 14 Graduate Student FTE by Major/Credential at All Campuses - IPEDS                                                                                                                                                                                                                                                                                                                                                                                                                                                                                                                                                                                                                                                                                                                                                                                                                                                                                                                                                                                                                                                                                                                                                                                                                                                                                                                                                                                                                                                                                                                                                                                                                                                                                                                                                                                                                                                                                                                                                                                                                                                     |                       |
| A-12a - 14a Graduate Student FTE by Major/Credential - IPEDS                                                                                                                                                                                                                                                                                                                                                                                                                                                                                                                                                                                                                                                                                                                                                                                                                                                                                                                                                                                                                                                                                                                                                                                                                                                                                                                                                                                                                                                                                                                                                                                                                                                                                                                                                                                                                                                                                                                                                                                                                                                                   |                       |
| A-15 Trend in FTE by Campus and by College                                                                                                                                                                                                                                                                                                                                                                                                                                                                                                                                                                                                                                                                                                                                                                                                                                                                                                                                                                                                                                                                                                                                                                                                                                                                                                                                                                                                                                                                                                                                                                                                                                                                                                                                                                                                                                                                                                                                                                                                                                                                                     | 15                    |
| A-16 Classification and Enrollment Status of All Students                                                                                                                                                                                                                                                                                                                                                                                                                                                                                                                                                                                                                                                                                                                                                                                                                                                                                                                                                                                                                                                                                                                                                                                                                                                                                                                                                                                                                                                                                                                                                                                                                                                                                                                                                                                                                                                                                                                                                                                                                                                                      |                       |
| A-17.1 - 17.5 Student Ethnicity and Gender                                                                                                                                                                                                                                                                                                                                                                                                                                                                                                                                                                                                                                                                                                                                                                                                                                                                                                                                                                                                                                                                                                                                                                                                                                                                                                                                                                                                                                                                                                                                                                                                                                                                                                                                                                                                                                                                                                                                                                                                                                                                                     |                       |
| A-18 Student Age by Campus/Program and Class                                                                                                                                                                                                                                                                                                                                                                                                                                                                                                                                                                                                                                                                                                                                                                                                                                                                                                                                                                                                                                                                                                                                                                                                                                                                                                                                                                                                                                                                                                                                                                                                                                                                                                                                                                                                                                                                                                                                                                                                                                                                                   | 19                    |
| A-19 International Student Profile.                                                                                                                                                                                                                                                                                                                                                                                                                                                                                                                                                                                                                                                                                                                                                                                                                                                                                                                                                                                                                                                                                                                                                                                                                                                                                                                                                                                                                                                                                                                                                                                                                                                                                                                                                                                                                                                                                                                                                                                                                                                                                            | 20                    |
| A-20 Unduplicated Student Headcount by Non-Degree Professional Development                                                                                                                                                                                                                                                                                                                                                                                                                                                                                                                                                                                                                                                                                                                                                                                                                                                                                                                                                                                                                                                                                                                                                                                                                                                                                                                                                                                                                                                                                                                                                                                                                                                                                                                                                                                                                                                                                                                                                                                                                                                     | 21                    |
| B. ADMISSION AND NEW STUDENTS                                                                                                                                                                                                                                                                                                                                                                                                                                                                                                                                                                                                                                                                                                                                                                                                                                                                                                                                                                                                                                                                                                                                                                                                                                                                                                                                                                                                                                                                                                                                                                                                                                                                                                                                                                                                                                                                                                                                                                                                                                                                                                  |                       |
| B Featured Data Points                                                                                                                                                                                                                                                                                                                                                                                                                                                                                                                                                                                                                                                                                                                                                                                                                                                                                                                                                                                                                                                                                                                                                                                                                                                                                                                                                                                                                                                                                                                                                                                                                                                                                                                                                                                                                                                                                                                                                                                                                                                                                                         |                       |
| <b>B-1 - B-2a</b> Admission Statistics of Main Campus First-Time Traditional-Age Undergraduates and                                                                                                                                                                                                                                                                                                                                                                                                                                                                                                                                                                                                                                                                                                                                                                                                                                                                                                                                                                                                                                                                                                                                                                                                                                                                                                                                                                                                                                                                                                                                                                                                                                                                                                                                                                                                                                                                                                                                                                                                                            | d New Transfers 23-26 |
| B-3 Gender of Main Campus New Traditional-Age Undergraduates and Transfer Student                                                                                                                                                                                                                                                                                                                                                                                                                                                                                                                                                                                                                                                                                                                                                                                                                                                                                                                                                                                                                                                                                                                                                                                                                                                                                                                                                                                                                                                                                                                                                                                                                                                                                                                                                                                                                                                                                                                                                                                                                                              | :S                    |
| B-4 Ethnicity of Main Campus New Traditional-Age Undergraduates and Transfer Studer                                                                                                                                                                                                                                                                                                                                                                                                                                                                                                                                                                                                                                                                                                                                                                                                                                                                                                                                                                                                                                                                                                                                                                                                                                                                                                                                                                                                                                                                                                                                                                                                                                                                                                                                                                                                                                                                                                                                                                                                                                            | nts 28                |
| B-5 Main Campus New Traditional-Age Undergraduate SAT Scores                                                                                                                                                                                                                                                                                                                                                                                                                                                                                                                                                                                                                                                                                                                                                                                                                                                                                                                                                                                                                                                                                                                                                                                                                                                                                                                                                                                                                                                                                                                                                                                                                                                                                                                                                                                                                                                                                                                                                                                                                                                                   | 29                    |
| B-6 Entrance GPA of Main Campus New Traditional-Age Undergraduates and Transfers                                                                                                                                                                                                                                                                                                                                                                                                                                                                                                                                                                                                                                                                                                                                                                                                                                                                                                                                                                                                                                                                                                                                                                                                                                                                                                                                                                                                                                                                                                                                                                                                                                                                                                                                                                                                                                                                                                                                                                                                                                               | 30                    |
|                                                                                                                                                                                                                                                                                                                                                                                                                                                                                                                                                                                                                                                                                                                                                                                                                                                                                                                                                                                                                                                                                                                                                                                                                                                                                                                                                                                                                                                                                                                                                                                                                                                                                                                                                                                                                                                                                                                                                                                                                                                                                                                                |                       |
| B-7 - B-8 Top 15 High School Origins of Main Campus New Traditional-Age Undergraduates/T                                                                                                                                                                                                                                                                                                                                                                                                                                                                                                                                                                                                                                                                                                                                                                                                                                                                                                                                                                                                                                                                                                                                                                                                                                                                                                                                                                                                                                                                                                                                                                                                                                                                                                                                                                                                                                                                                                                                                                                                                                       | ransfers31            |
|                                                                                                                                                                                                                                                                                                                                                                                                                                                                                                                                                                                                                                                                                                                                                                                                                                                                                                                                                                                                                                                                                                                                                                                                                                                                                                                                                                                                                                                                                                                                                                                                                                                                                                                                                                                                                                                                                                                                                                                                                                                                                                                                |                       |
| B-7 - B-8 Top 15 High School Origins of Main Campus New Traditional-Age Undergraduates/T                                                                                                                                                                                                                                                                                                                                                                                                                                                                                                                                                                                                                                                                                                                                                                                                                                                                                                                                                                                                                                                                                                                                                                                                                                                                                                                                                                                                                                                                                                                                                                                                                                                                                                                                                                                                                                                                                                                                                                                                                                       |                       |