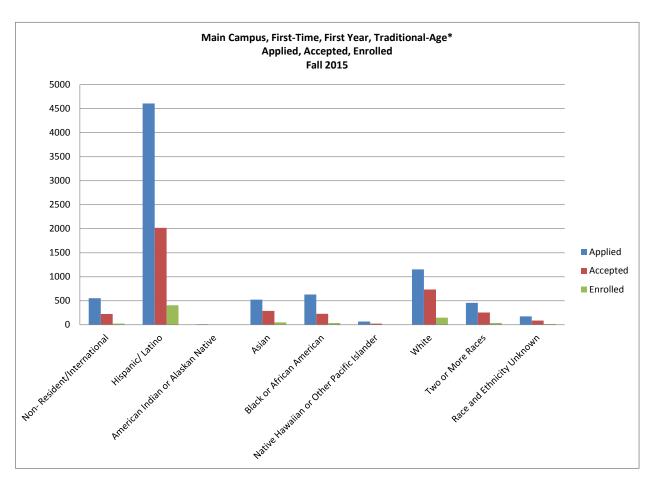

# A. STUDENTS

| A-1 Unduplicated Student Headcount by Campus                                                                                                                                                                                                                                                                                                                                                                                                                                                                                                                                                                                                                                                                                                                                                                                                                                                                                                                                                                                                                                                                                                                                                                                                                                                                                                                                                                                                                                                                                                                                                                                                                                                                                                                                                                                                                                                                                                                                                                                                                                                                                   |                       |
|--------------------------------------------------------------------------------------------------------------------------------------------------------------------------------------------------------------------------------------------------------------------------------------------------------------------------------------------------------------------------------------------------------------------------------------------------------------------------------------------------------------------------------------------------------------------------------------------------------------------------------------------------------------------------------------------------------------------------------------------------------------------------------------------------------------------------------------------------------------------------------------------------------------------------------------------------------------------------------------------------------------------------------------------------------------------------------------------------------------------------------------------------------------------------------------------------------------------------------------------------------------------------------------------------------------------------------------------------------------------------------------------------------------------------------------------------------------------------------------------------------------------------------------------------------------------------------------------------------------------------------------------------------------------------------------------------------------------------------------------------------------------------------------------------------------------------------------------------------------------------------------------------------------------------------------------------------------------------------------------------------------------------------------------------------------------------------------------------------------------------------|-----------------------|
| A-3 - A-5 Unduplicated Masters Student Headcount by Major/Credential at All Campuses  A-6 Unduplicated Student Headcount by Level, Major, and Campus - The College of Arts                                                                                                                                                                                                                                                                                                                                                                                                                                                                                                                                                                                                                                                                                                                                                                                                                                                                                                                                                                                                                                                                                                                                                                                                                                                                                                                                                                                                                                                                                                                                                                                                                                                                                                                                                                                                                                                                                                                                                     | 4                     |
| A-6 Unduplicated Student Headcount by Level, Major, and Campus - The College of Arts                                                                                                                                                                                                                                                                                                                                                                                                                                                                                                                                                                                                                                                                                                                                                                                                                                                                                                                                                                                                                                                                                                                                                                                                                                                                                                                                                                                                                                                                                                                                                                                                                                                                                                                                                                                                                                                                                                                                                                                                                                           |                       |
|                                                                                                                                                                                                                                                                                                                                                                                                                                                                                                                                                                                                                                                                                                                                                                                                                                                                                                                                                                                                                                                                                                                                                                                                                                                                                                                                                                                                                                                                                                                                                                                                                                                                                                                                                                                                                                                                                                                                                                                                                                                                                                                                | s and Sciences        |
| A-7 Unduplicated Student Headcount by Level, Major, and Campus                                                                                                                                                                                                                                                                                                                                                                                                                                                                                                                                                                                                                                                                                                                                                                                                                                                                                                                                                                                                                                                                                                                                                                                                                                                                                                                                                                                                                                                                                                                                                                                                                                                                                                                                                                                                                                                                                                                                                                                                                                                                 | s and sciences        |
| I was a second of the second o |                       |
| - The College of Business and Public Management                                                                                                                                                                                                                                                                                                                                                                                                                                                                                                                                                                                                                                                                                                                                                                                                                                                                                                                                                                                                                                                                                                                                                                                                                                                                                                                                                                                                                                                                                                                                                                                                                                                                                                                                                                                                                                                                                                                                                                                                                                                                                | 6                     |
| A-8 Unduplicated Student Headcount by Level, Major, and Campus                                                                                                                                                                                                                                                                                                                                                                                                                                                                                                                                                                                                                                                                                                                                                                                                                                                                                                                                                                                                                                                                                                                                                                                                                                                                                                                                                                                                                                                                                                                                                                                                                                                                                                                                                                                                                                                                                                                                                                                                                                                                 |                       |
| - The College of Education and Organizational Leadership                                                                                                                                                                                                                                                                                                                                                                                                                                                                                                                                                                                                                                                                                                                                                                                                                                                                                                                                                                                                                                                                                                                                                                                                                                                                                                                                                                                                                                                                                                                                                                                                                                                                                                                                                                                                                                                                                                                                                                                                                                                                       |                       |
| A-9 Student Registration by Campus                                                                                                                                                                                                                                                                                                                                                                                                                                                                                                                                                                                                                                                                                                                                                                                                                                                                                                                                                                                                                                                                                                                                                                                                                                                                                                                                                                                                                                                                                                                                                                                                                                                                                                                                                                                                                                                                                                                                                                                                                                                                                             |                       |
| A-10 Student Full-Time Equivalent (FTE) by Campus/Program                                                                                                                                                                                                                                                                                                                                                                                                                                                                                                                                                                                                                                                                                                                                                                                                                                                                                                                                                                                                                                                                                                                                                                                                                                                                                                                                                                                                                                                                                                                                                                                                                                                                                                                                                                                                                                                                                                                                                                                                                                                                      | 9                     |
| A-10a Student FTE by Campus/Program - IPEDS                                                                                                                                                                                                                                                                                                                                                                                                                                                                                                                                                                                                                                                                                                                                                                                                                                                                                                                                                                                                                                                                                                                                                                                                                                                                                                                                                                                                                                                                                                                                                                                                                                                                                                                                                                                                                                                                                                                                                                                                                                                                                    |                       |
| A-11 Undergraduate Student FTE by Major at All Campuses                                                                                                                                                                                                                                                                                                                                                                                                                                                                                                                                                                                                                                                                                                                                                                                                                                                                                                                                                                                                                                                                                                                                                                                                                                                                                                                                                                                                                                                                                                                                                                                                                                                                                                                                                                                                                                                                                                                                                                                                                                                                        |                       |
| A-11a Undergraduate Student FTE by Major at All Campuses - IPEDS                                                                                                                                                                                                                                                                                                                                                                                                                                                                                                                                                                                                                                                                                                                                                                                                                                                                                                                                                                                                                                                                                                                                                                                                                                                                                                                                                                                                                                                                                                                                                                                                                                                                                                                                                                                                                                                                                                                                                                                                                                                               | 12                    |
| A-12 - 14 Graduate Student FTE by Major/Credential at All Campuses - IPEDS                                                                                                                                                                                                                                                                                                                                                                                                                                                                                                                                                                                                                                                                                                                                                                                                                                                                                                                                                                                                                                                                                                                                                                                                                                                                                                                                                                                                                                                                                                                                                                                                                                                                                                                                                                                                                                                                                                                                                                                                                                                     |                       |
| A-12a - 14a Graduate Student FTE by Major/Credential - IPEDS                                                                                                                                                                                                                                                                                                                                                                                                                                                                                                                                                                                                                                                                                                                                                                                                                                                                                                                                                                                                                                                                                                                                                                                                                                                                                                                                                                                                                                                                                                                                                                                                                                                                                                                                                                                                                                                                                                                                                                                                                                                                   |                       |
| A-15 Trend in FTE by Campus and by College                                                                                                                                                                                                                                                                                                                                                                                                                                                                                                                                                                                                                                                                                                                                                                                                                                                                                                                                                                                                                                                                                                                                                                                                                                                                                                                                                                                                                                                                                                                                                                                                                                                                                                                                                                                                                                                                                                                                                                                                                                                                                     | 15                    |
| A-16 Classification and Enrollment Status of All Students                                                                                                                                                                                                                                                                                                                                                                                                                                                                                                                                                                                                                                                                                                                                                                                                                                                                                                                                                                                                                                                                                                                                                                                                                                                                                                                                                                                                                                                                                                                                                                                                                                                                                                                                                                                                                                                                                                                                                                                                                                                                      |                       |
| A-17.1 - 17.5 Student Ethnicity and Gender                                                                                                                                                                                                                                                                                                                                                                                                                                                                                                                                                                                                                                                                                                                                                                                                                                                                                                                                                                                                                                                                                                                                                                                                                                                                                                                                                                                                                                                                                                                                                                                                                                                                                                                                                                                                                                                                                                                                                                                                                                                                                     |                       |
| A-18 Student Age by Campus/Program and Class                                                                                                                                                                                                                                                                                                                                                                                                                                                                                                                                                                                                                                                                                                                                                                                                                                                                                                                                                                                                                                                                                                                                                                                                                                                                                                                                                                                                                                                                                                                                                                                                                                                                                                                                                                                                                                                                                                                                                                                                                                                                                   | 19                    |
| A-19 International Student Profile.                                                                                                                                                                                                                                                                                                                                                                                                                                                                                                                                                                                                                                                                                                                                                                                                                                                                                                                                                                                                                                                                                                                                                                                                                                                                                                                                                                                                                                                                                                                                                                                                                                                                                                                                                                                                                                                                                                                                                                                                                                                                                            | 20                    |
| A-20 Unduplicated Student Headcount by Non-Degree Professional Development                                                                                                                                                                                                                                                                                                                                                                                                                                                                                                                                                                                                                                                                                                                                                                                                                                                                                                                                                                                                                                                                                                                                                                                                                                                                                                                                                                                                                                                                                                                                                                                                                                                                                                                                                                                                                                                                                                                                                                                                                                                     | 21                    |
| B. ADMISSION AND NEW STUDENTS                                                                                                                                                                                                                                                                                                                                                                                                                                                                                                                                                                                                                                                                                                                                                                                                                                                                                                                                                                                                                                                                                                                                                                                                                                                                                                                                                                                                                                                                                                                                                                                                                                                                                                                                                                                                                                                                                                                                                                                                                                                                                                  |                       |
| B Featured Data Points                                                                                                                                                                                                                                                                                                                                                                                                                                                                                                                                                                                                                                                                                                                                                                                                                                                                                                                                                                                                                                                                                                                                                                                                                                                                                                                                                                                                                                                                                                                                                                                                                                                                                                                                                                                                                                                                                                                                                                                                                                                                                                         |                       |
| <b>B-1 - B-2a</b> Admission Statistics of Main Campus First-Time Traditional-Age Undergraduates and                                                                                                                                                                                                                                                                                                                                                                                                                                                                                                                                                                                                                                                                                                                                                                                                                                                                                                                                                                                                                                                                                                                                                                                                                                                                                                                                                                                                                                                                                                                                                                                                                                                                                                                                                                                                                                                                                                                                                                                                                            | d New Transfers 23-26 |
| B-3 Gender of Main Campus New Traditional-Age Undergraduates and Transfer Student                                                                                                                                                                                                                                                                                                                                                                                                                                                                                                                                                                                                                                                                                                                                                                                                                                                                                                                                                                                                                                                                                                                                                                                                                                                                                                                                                                                                                                                                                                                                                                                                                                                                                                                                                                                                                                                                                                                                                                                                                                              | :S                    |
| B-4 Ethnicity of Main Campus New Traditional-Age Undergraduates and Transfer Studer                                                                                                                                                                                                                                                                                                                                                                                                                                                                                                                                                                                                                                                                                                                                                                                                                                                                                                                                                                                                                                                                                                                                                                                                                                                                                                                                                                                                                                                                                                                                                                                                                                                                                                                                                                                                                                                                                                                                                                                                                                            | nts 28                |
| B-5 Main Campus New Traditional-Age Undergraduate SAT Scores                                                                                                                                                                                                                                                                                                                                                                                                                                                                                                                                                                                                                                                                                                                                                                                                                                                                                                                                                                                                                                                                                                                                                                                                                                                                                                                                                                                                                                                                                                                                                                                                                                                                                                                                                                                                                                                                                                                                                                                                                                                                   | 29                    |
| B-6 Entrance GPA of Main Campus New Traditional-Age Undergraduates and Transfers                                                                                                                                                                                                                                                                                                                                                                                                                                                                                                                                                                                                                                                                                                                                                                                                                                                                                                                                                                                                                                                                                                                                                                                                                                                                                                                                                                                                                                                                                                                                                                                                                                                                                                                                                                                                                                                                                                                                                                                                                                               | 30                    |
|                                                                                                                                                                                                                                                                                                                                                                                                                                                                                                                                                                                                                                                                                                                                                                                                                                                                                                                                                                                                                                                                                                                                                                                                                                                                                                                                                                                                                                                                                                                                                                                                                                                                                                                                                                                                                                                                                                                                                                                                                                                                                                                                |                       |
| B-7 - B-8 Top 15 High School Origins of Main Campus New Traditional-Age Undergraduates/T                                                                                                                                                                                                                                                                                                                                                                                                                                                                                                                                                                                                                                                                                                                                                                                                                                                                                                                                                                                                                                                                                                                                                                                                                                                                                                                                                                                                                                                                                                                                                                                                                                                                                                                                                                                                                                                                                                                                                                                                                                       | ransfers31            |
|                                                                                                                                                                                                                                                                                                                                                                                                                                                                                                                                                                                                                                                                                                                                                                                                                                                                                                                                                                                                                                                                                                                                                                                                                                                                                                                                                                                                                                                                                                                                                                                                                                                                                                                                                                                                                                                                                                                                                                                                                                                                                                                                |                       |
| B-7 - B-8 Top 15 High School Origins of Main Campus New Traditional-Age Undergraduates/T                                                                                                                                                                                                                                                                                                                                                                                                                                                                                                                                                                                                                                                                                                                                                                                                                                                                                                                                                                                                                                                                                                                                                                                                                                                                                                                                                                                                                                                                                                                                                                                                                                                                                                                                                                                                                                                                                                                                                                                                                                       |                       |

# E. FINANCE & FINANCIAL AID

| E                   | Featured Data Points 60                                                                                                      |
|---------------------|------------------------------------------------------------------------------------------------------------------------------|
| E-1                 | Finances for Fiscal Year 2010-11 through 2013-14.                                                                            |
| E-2                 | Financial Aid for Traditional-Age Full-Time Students                                                                         |
|                     |                                                                                                                              |
| F. DIVERSITY        |                                                                                                                              |
| F                   | Featured Data Points                                                                                                         |
| F-1 (A-17.1 - 17.5) | Student Ethnicity and Gender                                                                                                 |
| F-2 (A-18)          | Student Age by Campus/Program and Class                                                                                      |
| F-3 (A-19)          | International Student Profile                                                                                                |
| F-4 (B-2)           | Admission Statistics by Ethnicity of Main Campus Traditional-Age Freshmen & New Transfers 69-70                              |
| F-5 (B-3)           | Main Campus New Traditional-Age Students by Gender                                                                           |
| F-6 (B-4)           | Main Campus New Traditional-Age Students by Ethnicity                                                                        |
| F-7 (B-12)          | ROC New Undergrad. Enrollment by Gender and Ethnicity                                                                        |
| F-8 (C-4)           | First Fall-to-Fall (First-Year) Retention Rates for Main Campus First-Time Full-Time Traditional-Age Undergrad. by Ethnicity |
| F-9 (C-5)           | Graduation Rates (Within 6 Years) for Main Campus First-Time Full-Time Traditional-Age Undergrad. by Ethnicity               |
| F-10 (D-1)          | Gender and Ethnicity of La Verne Faculty by Full-Time and Part-Time Status                                                   |
| F-11 (D-2)          | College and Ethnicity of Full-Time Faculty                                                                                   |
| F-12 (D-7)          | Years of Service and Age of Full-Time Faculty                                                                                |
| F-13 (D-8)          | Gender, Ethnicity, and Appointment Status of La Verne Staff by Position                                                      |
|                     |                                                                                                                              |
| G. IPEDS DATA F     | EEDBACK REPORT                                                                                                               |
| IPED-1              | What is IPEDS80                                                                                                              |
| IPED-2              | Comparison Group                                                                                                             |
| IPED-3              | Figures                                                                                                                      |
| IPED-4              | Methodological Notes                                                                                                         |
|                     |                                                                                                                              |