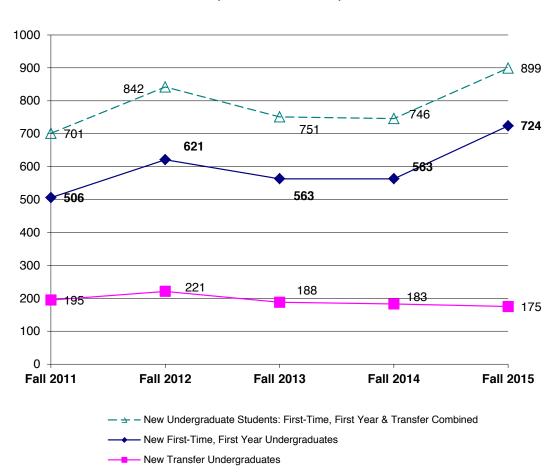

# A. STUDENTS

| A-1 Unduplicated Student Headcount by Campus                                                                                                                                                                                                                                                                                                                                                                                                                                                                                                                                                                                                                                                                                                                                                                                                                                                                                                                                                                                                                                                                                                                                                                                                                                                                                                                                                                                                                                                                                                                                                                                                                                                                                                                                                                                                                                                                                                                                                                                                                                                                                   |                       |
|--------------------------------------------------------------------------------------------------------------------------------------------------------------------------------------------------------------------------------------------------------------------------------------------------------------------------------------------------------------------------------------------------------------------------------------------------------------------------------------------------------------------------------------------------------------------------------------------------------------------------------------------------------------------------------------------------------------------------------------------------------------------------------------------------------------------------------------------------------------------------------------------------------------------------------------------------------------------------------------------------------------------------------------------------------------------------------------------------------------------------------------------------------------------------------------------------------------------------------------------------------------------------------------------------------------------------------------------------------------------------------------------------------------------------------------------------------------------------------------------------------------------------------------------------------------------------------------------------------------------------------------------------------------------------------------------------------------------------------------------------------------------------------------------------------------------------------------------------------------------------------------------------------------------------------------------------------------------------------------------------------------------------------------------------------------------------------------------------------------------------------|-----------------------|
| A-3 - A-5 Unduplicated Masters Student Headcount by Major/Credential at All Campuses  A-6 Unduplicated Student Headcount by Level, Major, and Campus - The College of Arts                                                                                                                                                                                                                                                                                                                                                                                                                                                                                                                                                                                                                                                                                                                                                                                                                                                                                                                                                                                                                                                                                                                                                                                                                                                                                                                                                                                                                                                                                                                                                                                                                                                                                                                                                                                                                                                                                                                                                     | 4                     |
| A-6 Unduplicated Student Headcount by Level, Major, and Campus - The College of Arts                                                                                                                                                                                                                                                                                                                                                                                                                                                                                                                                                                                                                                                                                                                                                                                                                                                                                                                                                                                                                                                                                                                                                                                                                                                                                                                                                                                                                                                                                                                                                                                                                                                                                                                                                                                                                                                                                                                                                                                                                                           |                       |
|                                                                                                                                                                                                                                                                                                                                                                                                                                                                                                                                                                                                                                                                                                                                                                                                                                                                                                                                                                                                                                                                                                                                                                                                                                                                                                                                                                                                                                                                                                                                                                                                                                                                                                                                                                                                                                                                                                                                                                                                                                                                                                                                | s and Sciences        |
| A-7 Unduplicated Student Headcount by Level, Major, and Campus                                                                                                                                                                                                                                                                                                                                                                                                                                                                                                                                                                                                                                                                                                                                                                                                                                                                                                                                                                                                                                                                                                                                                                                                                                                                                                                                                                                                                                                                                                                                                                                                                                                                                                                                                                                                                                                                                                                                                                                                                                                                 | s and sciences        |
| I was a second of the second o |                       |
| - The College of Business and Public Management                                                                                                                                                                                                                                                                                                                                                                                                                                                                                                                                                                                                                                                                                                                                                                                                                                                                                                                                                                                                                                                                                                                                                                                                                                                                                                                                                                                                                                                                                                                                                                                                                                                                                                                                                                                                                                                                                                                                                                                                                                                                                | 6                     |
| A-8 Unduplicated Student Headcount by Level, Major, and Campus                                                                                                                                                                                                                                                                                                                                                                                                                                                                                                                                                                                                                                                                                                                                                                                                                                                                                                                                                                                                                                                                                                                                                                                                                                                                                                                                                                                                                                                                                                                                                                                                                                                                                                                                                                                                                                                                                                                                                                                                                                                                 |                       |
| - The College of Education and Organizational Leadership                                                                                                                                                                                                                                                                                                                                                                                                                                                                                                                                                                                                                                                                                                                                                                                                                                                                                                                                                                                                                                                                                                                                                                                                                                                                                                                                                                                                                                                                                                                                                                                                                                                                                                                                                                                                                                                                                                                                                                                                                                                                       |                       |
| A-9 Student Registration by Campus                                                                                                                                                                                                                                                                                                                                                                                                                                                                                                                                                                                                                                                                                                                                                                                                                                                                                                                                                                                                                                                                                                                                                                                                                                                                                                                                                                                                                                                                                                                                                                                                                                                                                                                                                                                                                                                                                                                                                                                                                                                                                             |                       |
| A-10 Student Full-Time Equivalent (FTE) by Campus/Program                                                                                                                                                                                                                                                                                                                                                                                                                                                                                                                                                                                                                                                                                                                                                                                                                                                                                                                                                                                                                                                                                                                                                                                                                                                                                                                                                                                                                                                                                                                                                                                                                                                                                                                                                                                                                                                                                                                                                                                                                                                                      | 9                     |
| A-10a Student FTE by Campus/Program - IPEDS                                                                                                                                                                                                                                                                                                                                                                                                                                                                                                                                                                                                                                                                                                                                                                                                                                                                                                                                                                                                                                                                                                                                                                                                                                                                                                                                                                                                                                                                                                                                                                                                                                                                                                                                                                                                                                                                                                                                                                                                                                                                                    |                       |
| A-11 Undergraduate Student FTE by Major at All Campuses                                                                                                                                                                                                                                                                                                                                                                                                                                                                                                                                                                                                                                                                                                                                                                                                                                                                                                                                                                                                                                                                                                                                                                                                                                                                                                                                                                                                                                                                                                                                                                                                                                                                                                                                                                                                                                                                                                                                                                                                                                                                        |                       |
| A-11a Undergraduate Student FTE by Major at All Campuses - IPEDS                                                                                                                                                                                                                                                                                                                                                                                                                                                                                                                                                                                                                                                                                                                                                                                                                                                                                                                                                                                                                                                                                                                                                                                                                                                                                                                                                                                                                                                                                                                                                                                                                                                                                                                                                                                                                                                                                                                                                                                                                                                               | 12                    |
| A-12 - 14 Graduate Student FTE by Major/Credential at All Campuses - IPEDS                                                                                                                                                                                                                                                                                                                                                                                                                                                                                                                                                                                                                                                                                                                                                                                                                                                                                                                                                                                                                                                                                                                                                                                                                                                                                                                                                                                                                                                                                                                                                                                                                                                                                                                                                                                                                                                                                                                                                                                                                                                     |                       |
| A-12a - 14a Graduate Student FTE by Major/Credential - IPEDS                                                                                                                                                                                                                                                                                                                                                                                                                                                                                                                                                                                                                                                                                                                                                                                                                                                                                                                                                                                                                                                                                                                                                                                                                                                                                                                                                                                                                                                                                                                                                                                                                                                                                                                                                                                                                                                                                                                                                                                                                                                                   |                       |
| A-15 Trend in FTE by Campus and by College                                                                                                                                                                                                                                                                                                                                                                                                                                                                                                                                                                                                                                                                                                                                                                                                                                                                                                                                                                                                                                                                                                                                                                                                                                                                                                                                                                                                                                                                                                                                                                                                                                                                                                                                                                                                                                                                                                                                                                                                                                                                                     | 15                    |
| A-16 Classification and Enrollment Status of All Students                                                                                                                                                                                                                                                                                                                                                                                                                                                                                                                                                                                                                                                                                                                                                                                                                                                                                                                                                                                                                                                                                                                                                                                                                                                                                                                                                                                                                                                                                                                                                                                                                                                                                                                                                                                                                                                                                                                                                                                                                                                                      |                       |
| A-17.1 - 17.5 Student Ethnicity and Gender                                                                                                                                                                                                                                                                                                                                                                                                                                                                                                                                                                                                                                                                                                                                                                                                                                                                                                                                                                                                                                                                                                                                                                                                                                                                                                                                                                                                                                                                                                                                                                                                                                                                                                                                                                                                                                                                                                                                                                                                                                                                                     |                       |
| A-18 Student Age by Campus/Program and Class                                                                                                                                                                                                                                                                                                                                                                                                                                                                                                                                                                                                                                                                                                                                                                                                                                                                                                                                                                                                                                                                                                                                                                                                                                                                                                                                                                                                                                                                                                                                                                                                                                                                                                                                                                                                                                                                                                                                                                                                                                                                                   | 19                    |
| A-19 International Student Profile.                                                                                                                                                                                                                                                                                                                                                                                                                                                                                                                                                                                                                                                                                                                                                                                                                                                                                                                                                                                                                                                                                                                                                                                                                                                                                                                                                                                                                                                                                                                                                                                                                                                                                                                                                                                                                                                                                                                                                                                                                                                                                            | 20                    |
| A-20 Unduplicated Student Headcount by Non-Degree Professional Development                                                                                                                                                                                                                                                                                                                                                                                                                                                                                                                                                                                                                                                                                                                                                                                                                                                                                                                                                                                                                                                                                                                                                                                                                                                                                                                                                                                                                                                                                                                                                                                                                                                                                                                                                                                                                                                                                                                                                                                                                                                     | 21                    |
| B. ADMISSION AND NEW STUDENTS                                                                                                                                                                                                                                                                                                                                                                                                                                                                                                                                                                                                                                                                                                                                                                                                                                                                                                                                                                                                                                                                                                                                                                                                                                                                                                                                                                                                                                                                                                                                                                                                                                                                                                                                                                                                                                                                                                                                                                                                                                                                                                  |                       |
| B Featured Data Points                                                                                                                                                                                                                                                                                                                                                                                                                                                                                                                                                                                                                                                                                                                                                                                                                                                                                                                                                                                                                                                                                                                                                                                                                                                                                                                                                                                                                                                                                                                                                                                                                                                                                                                                                                                                                                                                                                                                                                                                                                                                                                         |                       |
| <b>B-1 - B-2a</b> Admission Statistics of Main Campus First-Time Traditional-Age Undergraduates and                                                                                                                                                                                                                                                                                                                                                                                                                                                                                                                                                                                                                                                                                                                                                                                                                                                                                                                                                                                                                                                                                                                                                                                                                                                                                                                                                                                                                                                                                                                                                                                                                                                                                                                                                                                                                                                                                                                                                                                                                            | d New Transfers 23-26 |
| B-3 Gender of Main Campus New Traditional-Age Undergraduates and Transfer Student                                                                                                                                                                                                                                                                                                                                                                                                                                                                                                                                                                                                                                                                                                                                                                                                                                                                                                                                                                                                                                                                                                                                                                                                                                                                                                                                                                                                                                                                                                                                                                                                                                                                                                                                                                                                                                                                                                                                                                                                                                              | :S                    |
| B-4 Ethnicity of Main Campus New Traditional-Age Undergraduates and Transfer Studer                                                                                                                                                                                                                                                                                                                                                                                                                                                                                                                                                                                                                                                                                                                                                                                                                                                                                                                                                                                                                                                                                                                                                                                                                                                                                                                                                                                                                                                                                                                                                                                                                                                                                                                                                                                                                                                                                                                                                                                                                                            | nts 28                |
| B-5 Main Campus New Traditional-Age Undergraduate SAT Scores                                                                                                                                                                                                                                                                                                                                                                                                                                                                                                                                                                                                                                                                                                                                                                                                                                                                                                                                                                                                                                                                                                                                                                                                                                                                                                                                                                                                                                                                                                                                                                                                                                                                                                                                                                                                                                                                                                                                                                                                                                                                   | 29                    |
| B-6 Entrance GPA of Main Campus New Traditional-Age Undergraduates and Transfers                                                                                                                                                                                                                                                                                                                                                                                                                                                                                                                                                                                                                                                                                                                                                                                                                                                                                                                                                                                                                                                                                                                                                                                                                                                                                                                                                                                                                                                                                                                                                                                                                                                                                                                                                                                                                                                                                                                                                                                                                                               | 30                    |
|                                                                                                                                                                                                                                                                                                                                                                                                                                                                                                                                                                                                                                                                                                                                                                                                                                                                                                                                                                                                                                                                                                                                                                                                                                                                                                                                                                                                                                                                                                                                                                                                                                                                                                                                                                                                                                                                                                                                                                                                                                                                                                                                |                       |
| B-7 - B-8 Top 15 High School Origins of Main Campus New Traditional-Age Undergraduates/T                                                                                                                                                                                                                                                                                                                                                                                                                                                                                                                                                                                                                                                                                                                                                                                                                                                                                                                                                                                                                                                                                                                                                                                                                                                                                                                                                                                                                                                                                                                                                                                                                                                                                                                                                                                                                                                                                                                                                                                                                                       | ransfers31            |
|                                                                                                                                                                                                                                                                                                                                                                                                                                                                                                                                                                                                                                                                                                                                                                                                                                                                                                                                                                                                                                                                                                                                                                                                                                                                                                                                                                                                                                                                                                                                                                                                                                                                                                                                                                                                                                                                                                                                                                                                                                                                                                                                |                       |
| B-7 - B-8 Top 15 High School Origins of Main Campus New Traditional-Age Undergraduates/T                                                                                                                                                                                                                                                                                                                                                                                                                                                                                                                                                                                                                                                                                                                                                                                                                                                                                                                                                                                                                                                                                                                                                                                                                                                                                                                                                                                                                                                                                                                                                                                                                                                                                                                                                                                                                                                                                                                                                                                                                                       |                       |