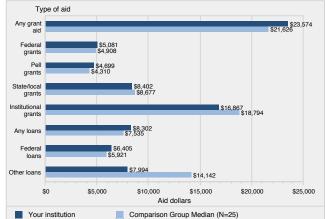

# E. FINANCE & FINANCIAL AID

| E                   | Featured Data Points 60                                                                                                      |
|---------------------|------------------------------------------------------------------------------------------------------------------------------|
| E-1                 | Finances for Fiscal Year 2010-11 through 2013-14.                                                                            |
| E-2                 | Financial Aid for Traditional-Age Full-Time Students                                                                         |
|                     |                                                                                                                              |
| F. DIVERSITY        |                                                                                                                              |
| F                   | Featured Data Points                                                                                                         |
| F-1 (A-17.1 - 17.5) | Student Ethnicity and Gender                                                                                                 |
| F-2 (A-18)          | Student Age by Campus/Program and Class                                                                                      |
| F-3 (A-19)          | International Student Profile                                                                                                |
| F-4 (B-2)           | Admission Statistics by Ethnicity of Main Campus Traditional-Age Freshmen & New Transfers 69-70                              |
| F-5 (B-3)           | Main Campus New Traditional-Age Students by Gender                                                                           |
| F-6 (B-4)           | Main Campus New Traditional-Age Students by Ethnicity                                                                        |
| F-7 (B-12)          | ROC New Undergrad. Enrollment by Gender and Ethnicity                                                                        |
| F-8 (C-4)           | First Fall-to-Fall (First-Year) Retention Rates for Main Campus First-Time Full-Time Traditional-Age Undergrad. by Ethnicity |
| F-9 (C-5)           | Graduation Rates (Within 6 Years) for Main Campus First-Time Full-Time Traditional-Age Undergrad. by Ethnicity               |
| F-10 (D-1)          | Gender and Ethnicity of La Verne Faculty by Full-Time and Part-Time Status                                                   |
| F-11 (D-2)          | College and Ethnicity of Full-Time Faculty                                                                                   |
| F-12 (D-7)          | Years of Service and Age of Full-Time Faculty                                                                                |
| F-13 (D-8)          | Gender, Ethnicity, and Appointment Status of La Verne Staff by Position                                                      |
|                     |                                                                                                                              |
| G. IPEDS DATA F     | EEDBACK REPORT                                                                                                               |
| IPED-1              | What is IPEDS80                                                                                                              |
| IPED-2              | Comparison Group                                                                                                             |
| IPED-3              | Figures                                                                                                                      |
| IPED-4              | Methodological Notes                                                                                                         |
|                     |                                                                                                                              |