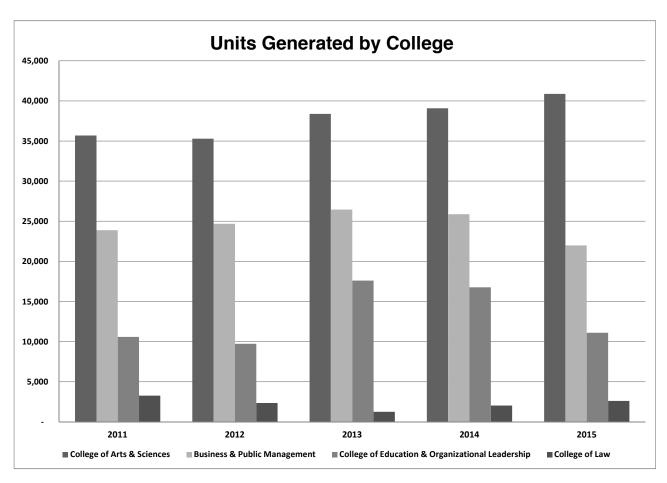

# E. FINANCE & FINANCIAL AID

| E                   | Featured Data Points 60                                                                                                      |
|---------------------|------------------------------------------------------------------------------------------------------------------------------|
| E-1                 | Finances for Fiscal Year 2010-11 through 2013-14.                                                                            |
| E-2                 | Financial Aid for Traditional-Age Full-Time Students                                                                         |
|                     |                                                                                                                              |
| F. DIVERSITY        |                                                                                                                              |
| F                   | Featured Data Points                                                                                                         |
| F-1 (A-17.1 - 17.5) | Student Ethnicity and Gender                                                                                                 |
| F-2 (A-18)          | Student Age by Campus/Program and Class                                                                                      |
| F-3 (A-19)          | International Student Profile                                                                                                |
| F-4 (B-2)           | Admission Statistics by Ethnicity of Main Campus Traditional-Age Freshmen & New Transfers 69-70                              |
| F-5 (B-3)           | Main Campus New Traditional-Age Students by Gender                                                                           |
| F-6 (B-4)           | Main Campus New Traditional-Age Students by Ethnicity                                                                        |
| F-7 (B-12)          | ROC New Undergrad. Enrollment by Gender and Ethnicity                                                                        |
| F-8 (C-4)           | First Fall-to-Fall (First-Year) Retention Rates for Main Campus First-Time Full-Time Traditional-Age Undergrad. by Ethnicity |
| F-9 (C-5)           | Graduation Rates (Within 6 Years) for Main Campus First-Time Full-Time Traditional-Age Undergrad. by Ethnicity               |
| F-10 (D-1)          | Gender and Ethnicity of La Verne Faculty by Full-Time and Part-Time Status                                                   |
| F-11 (D-2)          | College and Ethnicity of Full-Time Faculty                                                                                   |
| F-12 (D-7)          | Years of Service and Age of Full-Time Faculty                                                                                |
| F-13 (D-8)          | Gender, Ethnicity, and Appointment Status of La Verne Staff by Position                                                      |
|                     |                                                                                                                              |
| G. IPEDS DATA F     | EEDBACK REPORT                                                                                                               |
| IPED-1              | What is IPEDS80                                                                                                              |
| IPED-2              | Comparison Group                                                                                                             |
| IPED-3              | Figures                                                                                                                      |
| IPED-4              | Methodological Notes                                                                                                         |
|                     |                                                                                                                              |