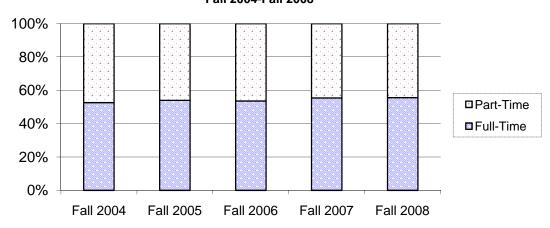

| <b>Enrollment Status</b> | Fall | Fall 2004 |      | Fall 2005 |      | Fall 2006 |      | Fall 2007 |      | Fall 2008 |  |
|--------------------------|------|-----------|------|-----------|------|-----------|------|-----------|------|-----------|--|
| Full-Time                | 4385 | 52.7%     | 4492 | 54.0%     | 4465 | 53.6%     | 4087 | 55.4%     | 4189 | 55.6%     |  |
| Part-Time                | 3940 | 47.3%     | 3832 | 46.0%     | 3863 | 46.4%     | 3284 | 44.6%     | 3341 | 44.4%     |  |
| Total                    | 8325 | 100%      | 8324 | 100%      | 8328 | 100%      | 7371 | 100%      | 7530 | 100%      |  |

Source: Institutional Research Annual Census on November 15. Non-degree professional development students are not included since Fall 2007.

Enrollment Status of All Students Fall 2004-Fall 2008