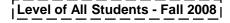

A-16: Classification and Enrollment Status of All Students Fall 2004 - Fall 2008

| Student Level            | Fall 2004 |       | Fall 2005 |       | Fall 2006 |       | Fall 2007 |       | Fall 2008 |       |
|--------------------------|-----------|-------|-----------|-------|-----------|-------|-----------|-------|-----------|-------|
| Freshman                 | 942       | 11.3% | 790       | 9.5%  | 693       | 8.3%  | 732       | 9.9%  | 723       | 9.6%  |
| Sophomore                | 670       | 8.1%  | 690       | 8.3%  | 616       | 7.4%  | 603       | 8.2%  | 586       | 7.8%  |
| Junior                   | 1123      | 13.5% | 1098      | 13.2% | 1073      | 12.9% | 999       | 13.6% | 939       | 12.5% |
| Senior                   | 1623      | 19.5% | 1789      | 21.5% | 1717      | 20.6% | 1662      | 22.5% | 1674      | 22.2% |
| Graduate (Masters Level) | 3165      | 38.0% | 3184      | 38.3% | 3455      | 41.5% | 2612      | 35.4% | 2789      | 37.0% |
| Doctoral                 | 577       | 6.9%  | 518       | 6.2%  | 511       | 6.1%  | 457       | 6.2%  | 470       | 6.2%  |
| First Professional       | 221       | 2.7%  | 255       | 3.1%  | 263       | 3.2%  | 306       | 4.2%  | 349       | 4.6%  |
| Total                    | 8321      | 100%  | 8324      | 100%  | 8328      | 100%  | 7371      | 100%  | 7530      | 100%  |