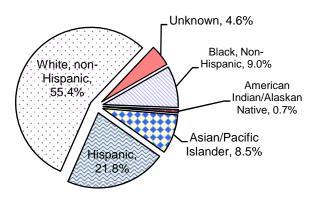

# By Ethnicity and Position

| Administrative/                |              |        |            |        |               |        |  |  |
|--------------------------------|--------------|--------|------------|--------|---------------|--------|--|--|
| Ethnicity                      | Professional |        | Classified |        | All Positions |        |  |  |
| Black, Non-Hispanic            | 20           | 8.7%   | 17         | 9.2%   | 37            | 9.0%   |  |  |
| American Indian/Alaskan Native | 1            | 0.4%   | 2          | 1.1%   | 3             | 0.7%   |  |  |
| Asian/Pacific Islander         | 18           | 7.9%   | 17         | 9.2%   | 35            | 8.5%   |  |  |
| Hispanic                       | 32           | 14.0%  | 58         | 31.5%  | 90            | 21.8%  |  |  |
| White, non-Hispanic            | 143          | 62.4%  | 86         | 46.7%  | 229           | 55.4%  |  |  |
| Unknown                        | 15           | 6.6%   | 4          | 2.2%   | 19            | 4.6%   |  |  |
| <del></del>                    | 229          | 100 0% | 184        | 100.0% | 413           | 100.0% |  |  |

## Staff by Ethnicity - Fall 2007