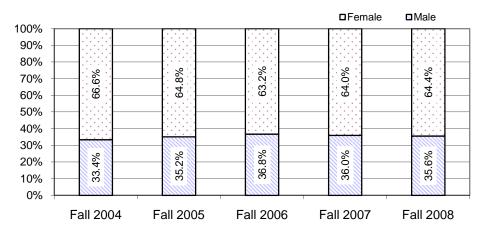

## By Gender and Position

| Administrative/ |     |              |     |            |     |               |  |  |
|-----------------|-----|--------------|-----|------------|-----|---------------|--|--|
| Gender          | Pro | Professional |     | Classified |     | All Positions |  |  |
| Male            | 89  | 38.9%        | 58  | 31.5%      | 147 | 35.6%         |  |  |
| Female          | 140 | 61.1%        | 126 | 68.5%      | 266 | 64.4%         |  |  |
|                 | 220 | 100.09/      | 101 | 100 00/    | 112 | 100.09/       |  |  |

## Staff by Gender (Fall 2004 - Fall 2008)