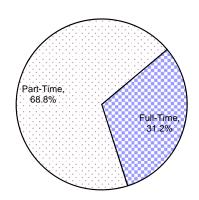

## **Ethnicity**

|                  |           | African- |          | rican- | Hispanic/ |        | Asian/Pacific |        | American |        | Ethnicity |        |         |        |       |        |
|------------------|-----------|----------|----------|--------|-----------|--------|---------------|--------|----------|--------|-----------|--------|---------|--------|-------|--------|
| Faculty          | Caucasian |          | American |        | Latino    |        | Islander      |        | Indian   |        | Other     |        | Unknown |        | Total |        |
| Full-Time        |           |          |          |        |           |        |               |        |          |        |           |        |         |        |       |        |
| Male             | 75        | 54.0%    | 3        | 50.0%  | 6         | 40.0%  | 8             | 50.0%  | 0        | 0.0%   | 0         | 0.0%   | 8       | 0.0%   | 100   | 51.5%  |
| Female           | 64        | 46.0%    | 3        | 50.0%  | 9         | 60.0%  | 8             | 50.0%  | 1        | 0.0%   | 0         | 0.0%   | 9       | 0.0%   | 94    | 48.5%  |
| Total            | 139       | 100.0%   | 6        | 100.0% | 15        | 100.0% | 16            | 100.0% | 1        | 0.0%   | 0         | 0.0%   | 17      | 0.0%   | 194   | 100.0% |
|                  |           |          |          |        |           |        |               |        |          |        |           |        |         |        |       |        |
| Part-Time        |           |          |          |        |           |        |               |        |          |        |           |        |         |        |       |        |
| Male             | 117       | 55.2%    | 14       | 73.7%  | 19        | 57.6%  | 7             | 58.3%  | 0        | 0.0%   | 1         | 25.0%  | 69      | 47.3%  | 227   | 53.0%  |
| Female           | 95        | 44.8%    | 5        | 26.3%  | 14        | 42.4%  | 5             | 41.7%  | 2        | 100.0% | 3         | 75.0%  | 73      | 50.0%  | 197   | 46.0%  |
| Unknown          | 0         | 0.0%     | 0        | 0.0%   | 0         | 0.0%   | 0             | 0.0%   | 0        | 0.0%   | 0         | 0.0%   | 4       | 2.7%   | 4     | 0.9%   |
| Total            | 212       | 100.0%   | 19       | 100.0% | 33        | 100.0% | 12            | 100.0% | 2        | 100.0% | 4         | 100.0% | 146     | 100.0% | 428   | 100.0% |
|                  |           |          |          |        |           |        |               |        |          |        |           |        |         |        |       |        |
| All U.S. Faculty |           |          |          |        |           |        |               |        |          |        |           |        |         |        |       |        |
| Male             | 192       | 54.7%    | 17       | 68.0%  | 25        | 52.1%  | 15            | 53.6%  | 0        | 0.0%   | 1         | 25.0%  | 77      | 47.2%  | 327   | 52.6%  |
| Female           | 159       | 45.3%    | 8        | 32.0%  | 23        | 47.9%  | 13            | 46.4%  | 3        | 100.0% | 3         | 75.0%  | 82      | 50.3%  | 291   | 46.8%  |
| Unknown          | 0         | 0.0%     | 0        | 0.0%   | 0         | 0.0%   | 0             | 0.0%   | 0        | 0.0%   | 0         | 0.0%   | 4       | 2.5%   | 4     | 0.6%   |
| Total            | 351       | 100.0%   | 25       | 100.0% | 48        | 100.0% | 28            | 100.0% | 3        | 100.0% | 4         | 100.0% | 163     | 100.0% | 622   | 100.0% |

## Ethnicity of All Faculty - Fall 2008

Teaching Status of All Faculty - Fall 2008

Gender of All Faculty - Fall 2008

Source: Full-time, Academic Affairs Office (prior to Fall 2006) and Human Resource (Fall 2006 and after); Part-Time, Institutional Research Census on November 15.