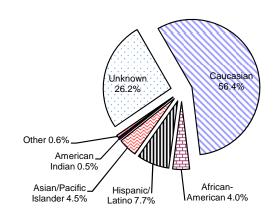

## **Ethnicity**

|                  |           | African- |          | rican- | Hispanic/ |        | Asian/Pacific |        | American |        | Ethnicity |        |         |        |       |        |
|------------------|-----------|----------|----------|--------|-----------|--------|---------------|--------|----------|--------|-----------|--------|---------|--------|-------|--------|
| Faculty          | Caucasian |          | American |        | Latino    |        | Islander      |        | Indian   |        | Other     |        | Unknown |        | Total |        |
| Full-Time        |           |          |          |        |           |        |               |        |          |        |           |        |         |        |       |        |
| Male             | 75        | 54.0%    | 3        | 50.0%  | 6         | 40.0%  | 8             | 50.0%  | 0        | 0.0%   | 0         | 0.0%   | 8       | 0.0%   | 100   | 51.5%  |
| Female           | 64        | 46.0%    | 3        | 50.0%  | 9         | 60.0%  | 8             | 50.0%  | 1        | 0.0%   | 0         | 0.0%   | 9       | 0.0%   | 94    | 48.5%  |
| Total            | 139       | 100.0%   | 6        | 100.0% | 15        | 100.0% | 16            | 100.0% | 1        | 0.0%   | 0         | 0.0%   | 17      | 0.0%   | 194   | 100.0% |
|                  |           |          |          |        |           |        |               |        |          |        |           |        |         |        |       |        |
| Part-Time        |           |          |          |        |           |        |               |        |          |        |           |        |         |        |       |        |
| Male             | 117       | 55.2%    | 14       | 73.7%  | 19        | 57.6%  | 7             | 58.3%  | 0        | 0.0%   | 1         | 25.0%  | 69      | 47.3%  | 227   | 53.0%  |
| Female           | 95        | 44.8%    | 5        | 26.3%  | 14        | 42.4%  | 5             | 41.7%  | 2        | 100.0% | 3         | 75.0%  | 73      | 50.0%  | 197   | 46.0%  |
| Unknown          | 0         | 0.0%     | 0        | 0.0%   | 0         | 0.0%   | 0             | 0.0%   | 0        | 0.0%   | 0         | 0.0%   | 4       | 2.7%   | 4     | 0.9%   |
| Total            | 212       | 100.0%   | 19       | 100.0% | 33        | 100.0% | 12            | 100.0% | 2        | 100.0% | 4         | 100.0% | 146     | 100.0% | 428   | 100.0% |
|                  |           |          |          |        |           |        |               |        |          |        |           |        |         |        |       |        |
| All U.S. Faculty |           |          |          |        |           |        |               |        |          |        |           |        |         |        |       |        |
| Male             | 192       | 54.7%    | 17       | 68.0%  | 25        | 52.1%  | 15            | 53.6%  | 0        | 0.0%   | 1         | 25.0%  | 77      | 47.2%  | 327   | 52.6%  |
| Female           | 159       | 45.3%    | 8        | 32.0%  | 23        | 47.9%  | 13            | 46.4%  | 3        | 100.0% | 3         | 75.0%  | 82      | 50.3%  | 291   | 46.8%  |
| Unknown          | 0         | 0.0%     | 0        | 0.0%   | 0         | 0.0%   | 0             | 0.0%   | 0        | 0.0%   | 0         | 0.0%   | 4       | 2.5%   | 4     | 0.6%   |
| Total            | 351       | 100.0%   | 25       | 100.0% | 48        | 100.0% | 28            | 100.0% | 3        | 100.0% | 4         | 100.0% | 163     | 100.0% | 622   | 100.0% |

## Ethnicity of All Faculty - Fall 2008

Teaching Status of All Faculty - Fall 2008

Gender of All Faculty - Fall 2008

Source: Full-time, Academic Affairs Office (prior to Fall 2006) and Human Resource (Fall 2006 and after); Part-Time, Institutional Research Census on November 15.