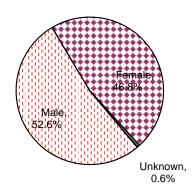

## **Ethnicity**

|                  |           | African- |          | rican- | Hispanic/ |        | Asian/Pacific |        | American |        | Ethnicity |        |         |        |       |        |
|------------------|-----------|----------|----------|--------|-----------|--------|---------------|--------|----------|--------|-----------|--------|---------|--------|-------|--------|
| Faculty          | Caucasian |          | American |        | Latino    |        | Islander      |        | Indian   |        | Other     |        | Unknown |        | Total |        |
| Full-Time        |           |          |          |        |           |        |               |        |          |        |           |        |         |        |       |        |
| Male             | 75        | 54.0%    | 3        | 50.0%  | 6         | 40.0%  | 8             | 50.0%  | 0        | 0.0%   | 0         | 0.0%   | 8       | 0.0%   | 100   | 51.5%  |
| Female           | 64        | 46.0%    | 3        | 50.0%  | 9         | 60.0%  | 8             | 50.0%  | 1        | 0.0%   | 0         | 0.0%   | 9       | 0.0%   | 94    | 48.5%  |
| Total            | 139       | 100.0%   | 6        | 100.0% | 15        | 100.0% | 16            | 100.0% | 1        | 0.0%   | 0         | 0.0%   | 17      | 0.0%   | 194   | 100.0% |
|                  |           |          |          |        |           |        |               |        |          |        |           |        |         |        |       |        |
| Part-Time        |           |          |          |        |           |        |               |        |          |        |           |        |         |        |       |        |
| Male             | 117       | 55.2%    | 14       | 73.7%  | 19        | 57.6%  | 7             | 58.3%  | 0        | 0.0%   | 1         | 25.0%  | 69      | 47.3%  | 227   | 53.0%  |
| Female           | 95        | 44.8%    | 5        | 26.3%  | 14        | 42.4%  | 5             | 41.7%  | 2        | 100.0% | 3         | 75.0%  | 73      | 50.0%  | 197   | 46.0%  |
| Unknown          | 0         | 0.0%     | 0        | 0.0%   | 0         | 0.0%   | 0             | 0.0%   | 0        | 0.0%   | 0         | 0.0%   | 4       | 2.7%   | 4     | 0.9%   |
| Total            | 212       | 100.0%   | 19       | 100.0% | 33        | 100.0% | 12            | 100.0% | 2        | 100.0% | 4         | 100.0% | 146     | 100.0% | 428   | 100.0% |
|                  |           |          |          |        |           |        |               |        |          |        |           |        |         |        |       |        |
| All U.S. Faculty |           |          |          |        |           |        |               |        |          |        |           |        |         |        |       |        |
| Male             | 192       | 54.7%    | 17       | 68.0%  | 25        | 52.1%  | 15            | 53.6%  | 0        | 0.0%   | 1         | 25.0%  | 77      | 47.2%  | 327   | 52.6%  |
| Female           | 159       | 45.3%    | 8        | 32.0%  | 23        | 47.9%  | 13            | 46.4%  | 3        | 100.0% | 3         | 75.0%  | 82      | 50.3%  | 291   | 46.8%  |
| Unknown          | 0         | 0.0%     | 0        | 0.0%   | 0         | 0.0%   | 0             | 0.0%   | 0        | 0.0%   | 0         | 0.0%   | 4       | 2.5%   | 4     | 0.6%   |
| Total            | 351       | 100.0%   | 25       | 100.0% | 48        | 100.0% | 28            | 100.0% | 3        | 100.0% | 4         | 100.0% | 163     | 100.0% | 622   | 100.0% |

## Ethnicity of All Faculty - Fall 2008

Teaching Status of All Faculty - Fall 2008

Gender of All Faculty - Fall 2008

Source: Full-time, Academic Affairs Office (prior to Fall 2006) and Human Resource (Fall 2006 and after); Part-Time, Institutional Research Census on November 15.