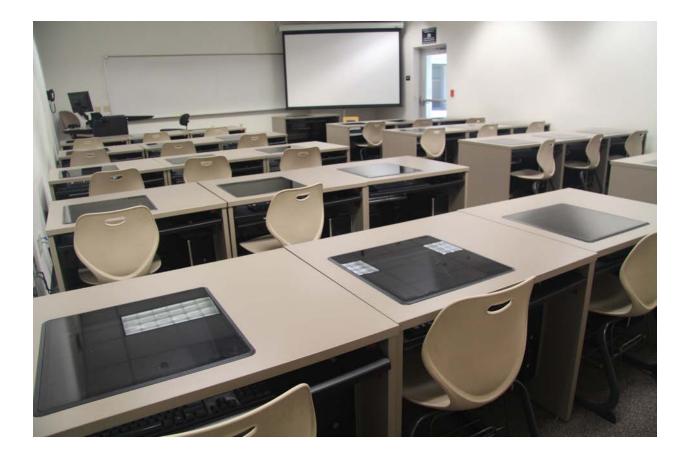

## **Office of Information Technology**

CBPM 141 (See picture below)

Capacity: 27

Equipment: Smart Podium, projector, screen, and sound system

The Smart podium consists of a PC computer with Windows operating system, a Blu-ray player, and connections for a laptop computer. All items are connected to the projector and sound system through an Extron touch screen located on the top of the podium.