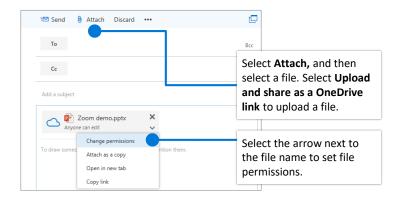

de my signature on new messages I compose |                |  |  |
| Automatically include my signature on messages I forward       | or repl        |  |  |
| ы в и ча а <u>а</u> на     | ~              |  |  |
| Molly Dempsey                                                  | ≡€             |  |  |
| Product Manager, XT and ZT series                              | Ξ              |  |  |
| 20/1104                                                        | ତ              |  |  |
|                                                                | x <sup>2</sup> |  |  |

### Choose your keyboard shortcuts



Turn off keyboard shortcuts

J Turn oπ keyboard sho

Select **> General > Keyboard shortcuts**, and choose which version of shortcuts to use

# Upload a file and attach a link to a message



### Set an Out of Office notification

Select **O** > Automatic replies

| Automatic replies                                                                                                                   |  |  |  |
|-------------------------------------------------------------------------------------------------------------------------------------|--|--|--|
| Create automatic reply (Out of Office) messages here. You can set your reply to start at a speci<br>continue until you turn it off. |  |  |  |
| <ul> <li>Don't send automatic replies</li> <li>Send automatic replies</li> <li>Send replies only during this time period</li> </ul> |  |  |  |
| Start time Fri 9/22/2017 📰 5:00 PM 👻                                                                                                |  |  |  |