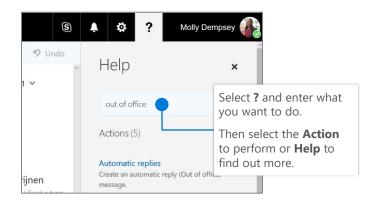

### Organize your Inbox



Messages are grouped by subject.

#### Flag messages



#### Train your Focused Inbox

Select the **Focused** or **Other** tab, and then right-click the message you want to move.



## Find and perform actions with Tell Me



#### Create a signature

Select 🖸 > Mail > Layout > Email signature

| Email signature                                                |                |  |  |
|----------------------------------------------------------------|----------------|--|--|
| ✓ Automatically include my signature on new messages I compose |                |  |  |
| Automatically include my signature on messages I forward       | or repl        |  |  |
| ы в и ча а <u>а</u> на     | ~              |  |  |
| Molly Dempsey                                                  | ≡€             |  |  |
| Product Manager, XT and ZT series                              | Ξ              |  |  |
| 20/1104                                                        | ତ              |  |  |
|