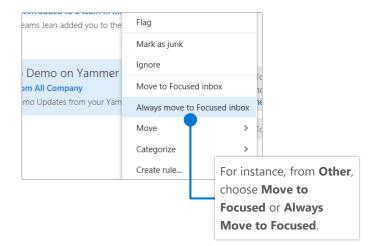

#### Train your Focused Inbox

Select the **Focused** or **Other** tab, and then right-click the message you want to move.