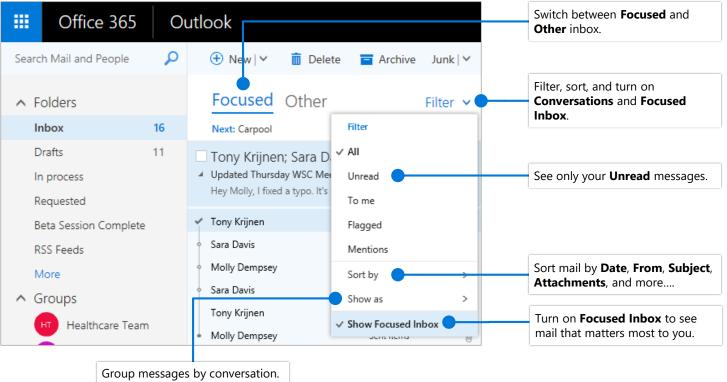

### Organize your Inbox

Messages are grouped by subject.

#### Train your Focused Inbox

Select the **Focused** or **Other** tab, and then right-click the message you want to move.