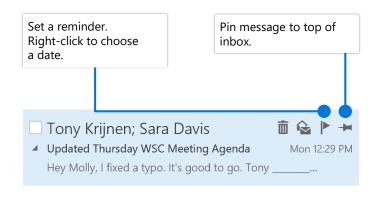

### Organize your Inbox



Messages are grouped by subject.

#### Flag messages



#### Train your Focused Inbox

Select the **Focused** or **Other** tab, and then right-click the message you want to move.



## Find and perform actions with Tell Me



#### Create a signature

Select 🖸 > Mail > Layout > Email signature

| Email signature                                                |                |  |  |
|----------------------------------------------------------------|----------------|--|--|
| ✓ Automatically include my signature on new messages I compose |                |  |  |
| Automatically include my signature on messages I forward       | or repl        |  |  |
| ы в и ча а <u>а</u> на     | ~              |  |  |
| Molly Dempsey                                                  | ≡€             |  |  |
| Product Manager, XT and ZT series